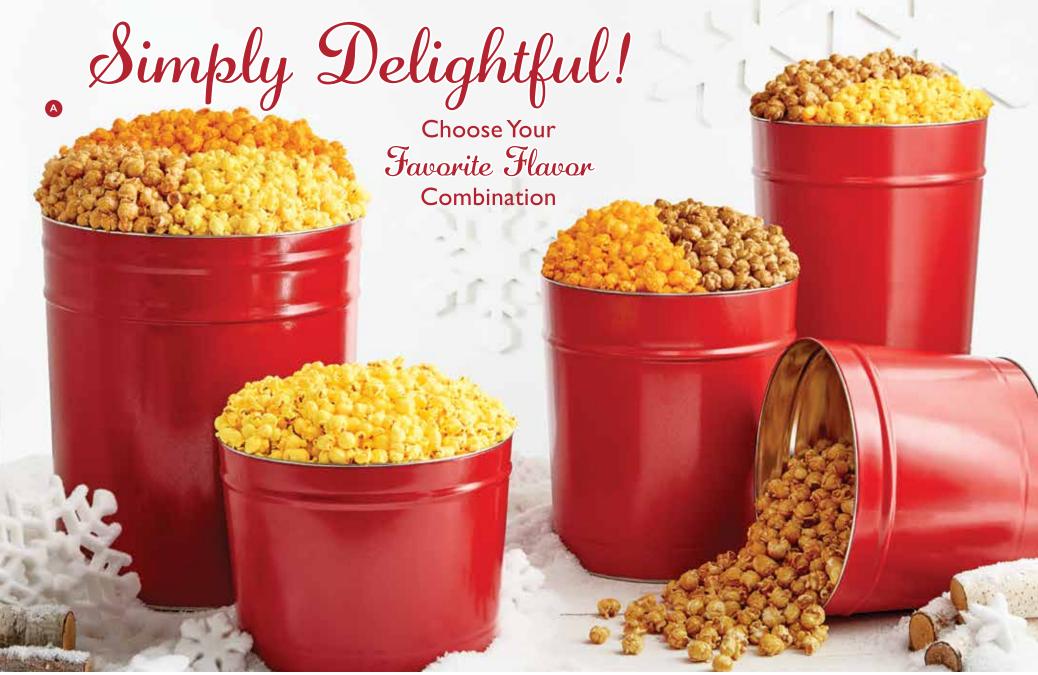

### SNOW DAY POPCORN TINS P

Make your snow day even better with buckets of Popcorn! Choose your favorite flavor combination: Butter, Cheese, Caramel or Butter, Cheese, Caramel and White Cheddar. 2-Gallon tins hold 32 cups of Popcorn, 3.5-Gallon tins hold 56 cups, and the 6.5-Gallon tins hold 104 cups. (We know that's a lot of Popcorn, but there's plenty of time to munch—it's a snow day!) UD

| P128230 | 1   | 2-Gal, 3-Flavor   | - 1 | \$36 |
|---------|-----|-------------------|-----|------|
| P128240 | - 1 | 2-Gal, 4-Flavor   | - 1 | \$42 |
| P128330 | - 1 | 3.5-Gal, 3-Flavor | - 1 | \$42 |
| P128340 | - 1 | 3.5-Gal, 4-Flavor | - 1 | \$46 |
| P128030 | - 1 | 6.5-Gal, 3-Flavor | - 1 | \$56 |
| P128040 | - 1 | 6.5-Gal, 4-Flavor | - 1 | \$62 |
|         |     |                   |     |      |