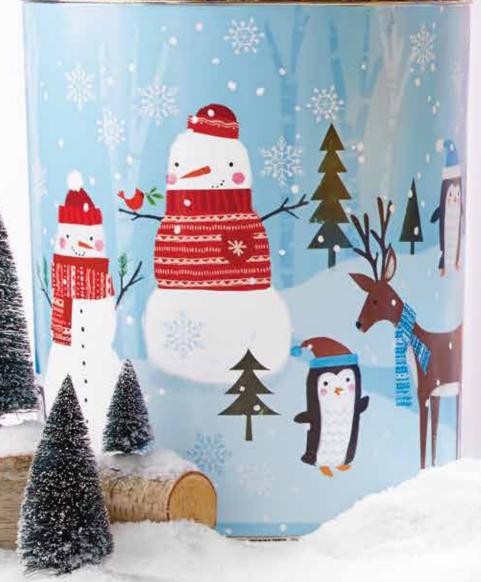

### SNOW DAY POPCORN TINS P

Make your snow day even better with buckets of Popcorn! Choose your favorite flavor combination: Butter, Cheese, Caramel or Butter, Cheese, Caramel and White Cheddar. 2-Gallon tins hold 32 cups of Popcorn, 3.5-Gallon tins hold 56 cups, and the 6.5-Gallon tins hold 104 cups. (We know that's a lot of Popcorn, but there's plenty of time to munch—it's a snow day!) UD