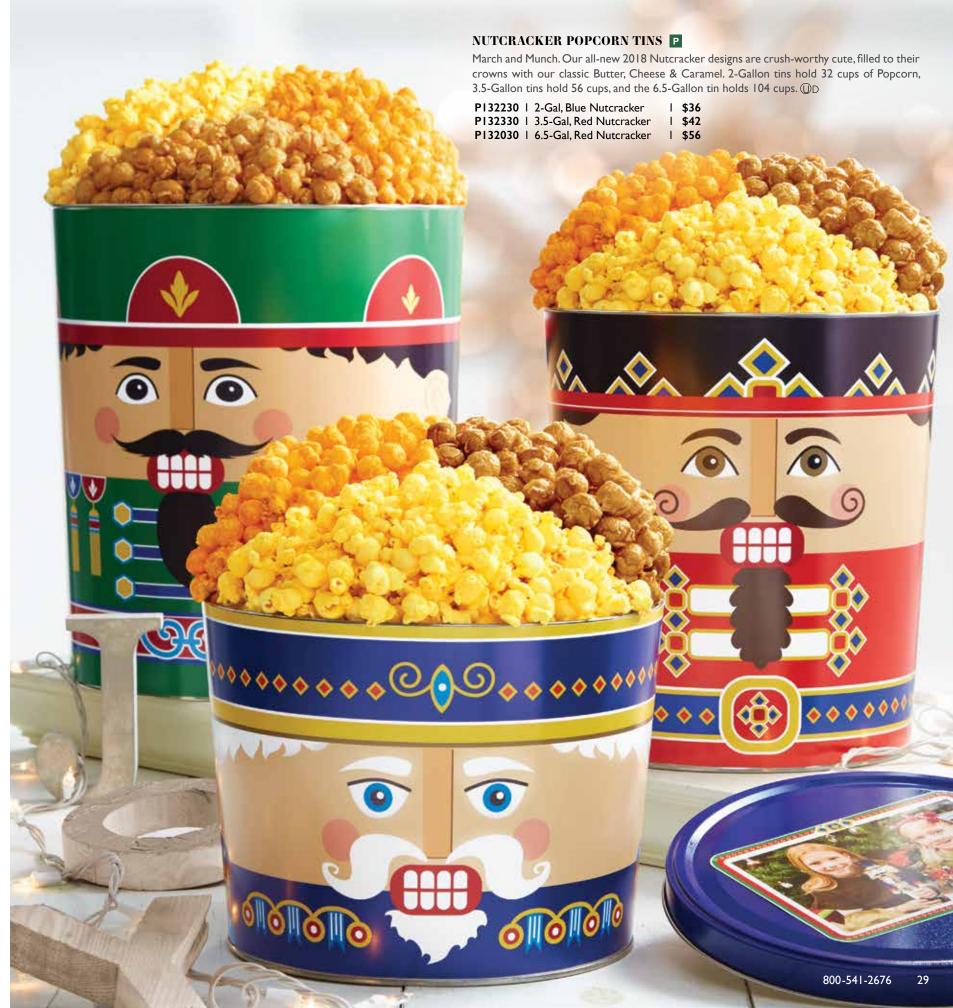

#### **B** | 3.5G NUTCRACKER 3 FLAVOR P

Our nutcracker delivers his army of 3 Popcorn flavors: Butter, Cheese, Caramel.

P132330 I \$ 42