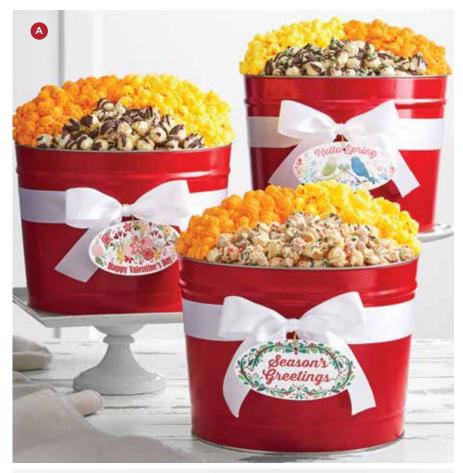

#### A | SPARKLING SNOWFLAKES HAPPY HOLIDAYS TINS | P

Stay warm and crunch on Popcorn instead of snow! Choose exactly which flavors you like — Butter, Cheese & Caramel — with a jolly Happy Holidays message. @D

### B | SPARKLING SNOWFLAKES HAPPY HOLIDAYS DELUXE | P

Exclusively for those on Santa's nice list, this yummy mix includes 2 Deluxe Popcorn flavors: Double Cheese and Dark Chocolate Sea Salt mixed with Caramel Popcorn.  $\bigcirc$ D