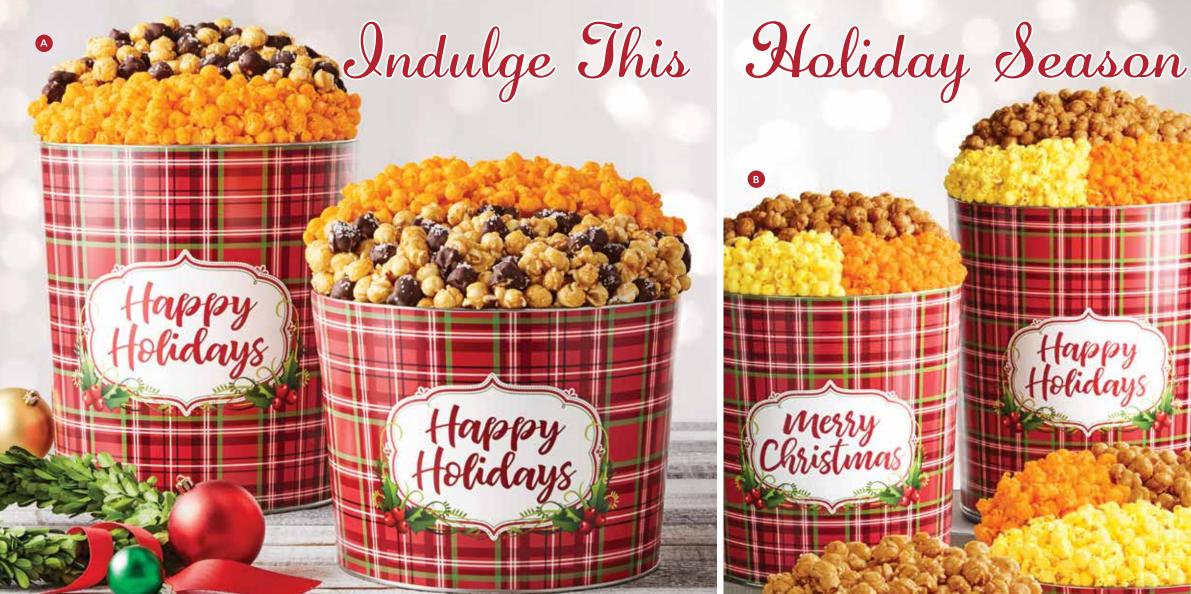

#### A | HOLLY PLAID HAPPY HOLIDAYS DELUXE | P

Exclusively for those on Santa's nice list, this yummy mix includes 2 Deluxe Popcorn flavors: Double Cheese and Dark Chocolate Sea Salt Caramel Mix. @D

P131225 I 2-Gal, 2-Flavor I \$46 P131325 I 3.5-Gal, 2-Flavor I \$56

#### B & C | HOLLY PLAID MERRY CHRISTMAS AND HAPPY HOLIDAYS POPCORN TINS | P

1 \$62

Snack around the Christmas tree with an assortment of Popcorn flavors in various sizes. A perfect customized season greeting that makes it easy to find the perfect gift for everyone on your list. Our festive tins are decked in plaid and filled with classic favorites. I.75-Gallon tin holds 28 cups of Popcorn, 2-Gallon tins hold 32 cups, 3.5-Gallon tins hold 56 cups, and the 6.5-Gallon holds I04 cups. ①D