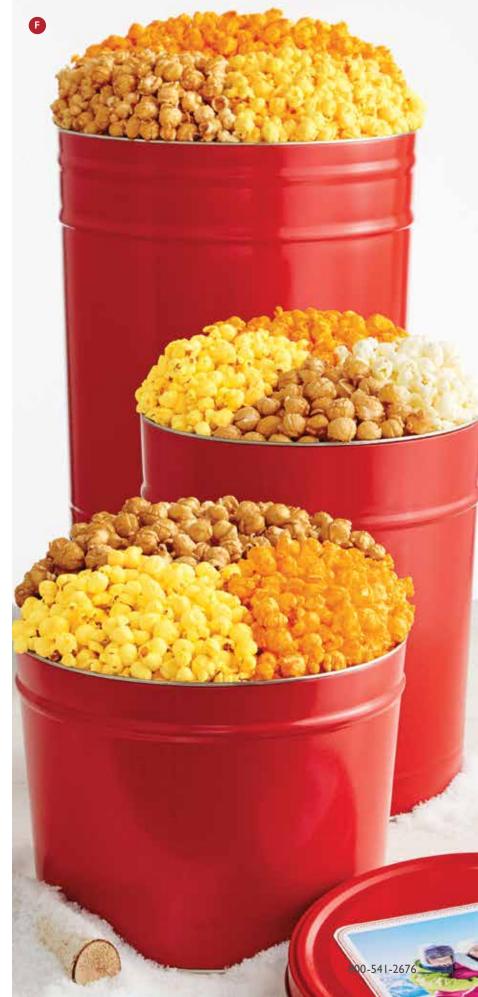

#### F | 2G SPARKLING SNOWFLAKES HAPPY HOLIDAYS DELUXE P

This tin is generously filled with two delicious Popcorn flavors that are sure to delight this holiday season! Includes 2 Deluxe Popcorn flavors: Double Cheese and Dark Chocolate Sea Salt Caramel Mix.