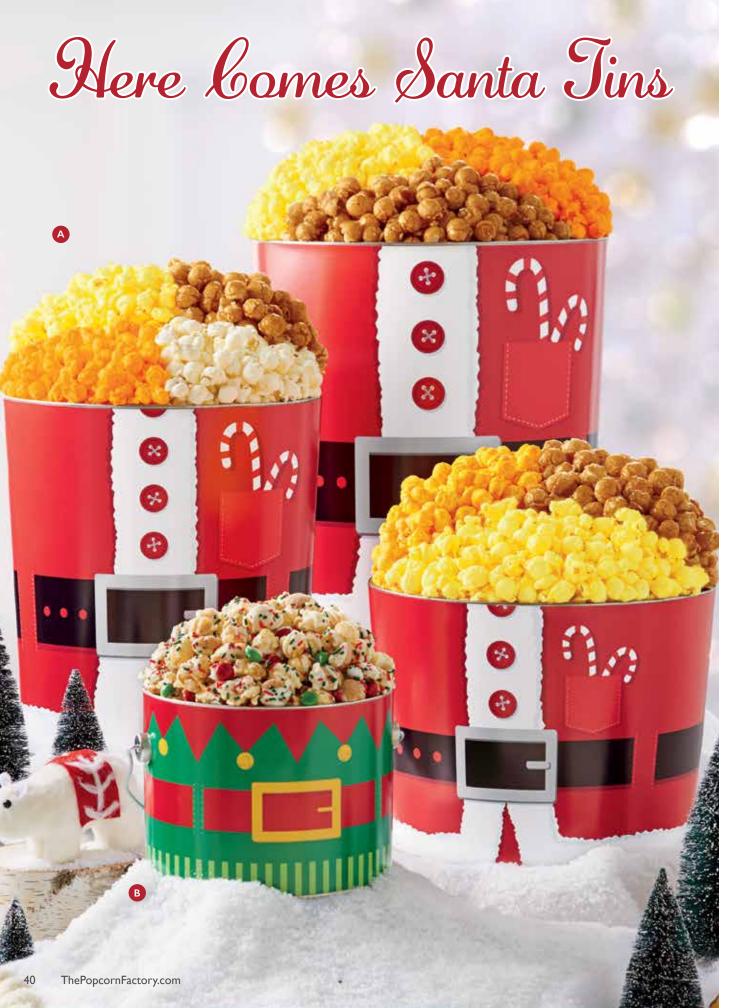

A | SNOWMAN AND SANTA BELT POPCORN BALLS

Delight in delicious Popcorn Balls donned in an iconic Santa belt or Snowman. Our secret recipe for all natural Popcorn Balls, dipped in chocolate and hand decorated for the holidays. 2 Santa Belt Popcorn Balls and 2 Snowman Popcorn Balls decorated in Chocolate.



### CHRISTMAS POPCORN BALL **DECORATING KIT**

Make your own Santa and snowman with these yummy ingredients. Using our holiday kit of 8 Popcorn Balls, 2 tubes icing, licorice mix, candy eyes, mini graham crackers, taffy, mini marshmallows, Tootsie Rolls® and red licorice twists. A fun holiday tradition, great for parties. Ilb./9oz.

NA7009 I \$32

Share your creative designs on our Twitter, Pinterest, Facebook, or Instagram pages and enter for a chance to win a tin of Popcorn!











#### A | SANTA POPCORN TINS | P

Santa's coming to town and he's bringing treats! These whimsical tins are sure to cause big smiles filled with gourmet Popcorn in three classic flavors — Butter, Cheese & Caramel. Also available with 4th flavor, White Cheddar.

P113230 I 2-Gal, 3-Flavor I \$36 P113240 I 2-Gal, 4-Flavor I \$42 P113330 I 3.5-Gal, 3-Flavor I \$42 P113340 I 3.5-Gal, 4-Flavor I \$46 P113030 I 6.5-Gal, 3-Flavor I \$56 P113040 I 6.5-Gal, 4-Flavor I \$62

#### B | 1/2G JINGLES THE ELF SNACK MIX PAIL

Santa's Helper is here to spread good cheer with a half-gallon of goodies: Scrumptious Kettle Corn mixed with mini cookies, milk chocolate candies and holiday sprinkles, all drizzled in white confection. Ilb./I oz. Serves 2-4 ①D

P134510 I \$32

#### C | SANTA'S SACK OF POPCORN P

Yo