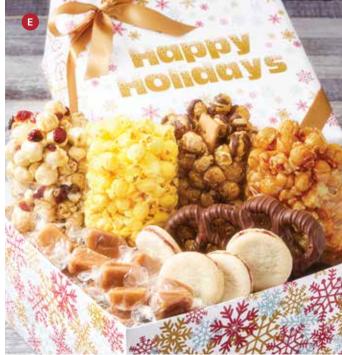

### B | SPARKLING SNOWFLAKES HAPPY HOLIDAYS DELUXE | P

Exclusively for those on Santa's nice list, this yummy mix includes 2 Deluxe Popcorn flavors: Double Cheese and Dark Chocolate Sea Salt mixed with Caramel Popcorn.  $\bigcirc$ D

P135225 I 2-Gal, 2-Flavor I \$46 P135325 I 3.5-Gal, 2-Flavor I \$56