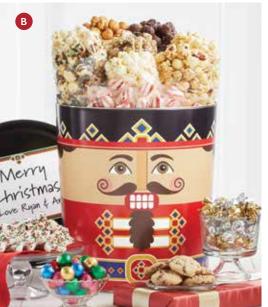

#### B | 3.5G RED NUTCRACKER PREMIUM SNACK ASSORTMENT P

March to the beat of tastiness and enjoy a plentiful mix of 8 flavors of Popcorn: Toffee Caramel Sea Salt, White Cheddar, Cookies & Crème, Mint Chocolate Chip, Dark Chocolate Sea Salt, Cranberry, Cracked Pepper & Sea Salt, and Ranch along with an assortment of foil milk chocolates, sour candies, mini chocolate chip cookies, sweet twists, white confection-coated star pretzels. 3lbs./5oz. serves 6-8 @D

C132313 I \$62