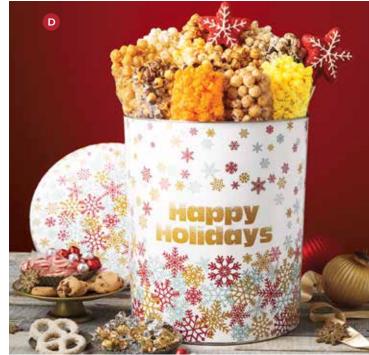

#### A | SPARKLING SNOWFLAKES HAPPY HOLIDAYS TINS | P

Stay warm and crunch on Popcorn instead of snow! Choose exactly which flavors you like — Butter, Cheese & Caramel — with a jolly Happy Holidays message. @D

| P1351013 | ı | 1.75-Gal, Caramel         | 1 | \$22 |
|----------|---|---------------------------|---|------|
| P135311  | 1 | 3.5-Gal, Butter           | 1 | \$32 |
| P135312  | ı | 3.5-Gal, Cheese           | 1 | \$32 |
| P135313  | 1 | 3.5-Gal, Caramel          | 1 | \$36 |
| P1353212 | 1 | 3.5-Gal, Butter & Cheese  | 1 | \$36 |
| P1353213 | 1 | 3.5-Gal, Butter & Caramel | 1 | \$42 |
| P1353223 | ı | 3.5-Gal, Cheese & Caramel | 1 | \$42 |