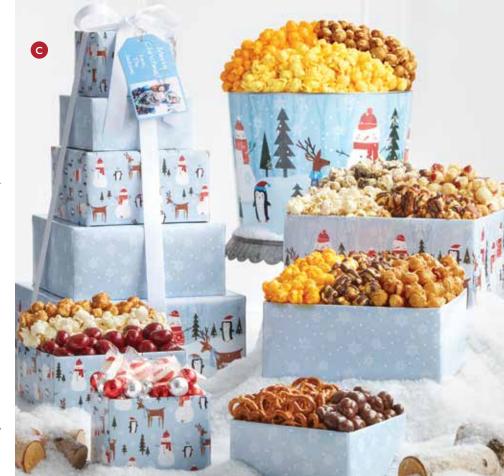

#### A | HOLLY PLAID MERRY CHRISTMAS 8-TIER TOWER & TINS | P

The ultimate holiday Popcorn snack mix is here! Your choice of Merry Christmas or Happy Holidays. Each come with a decadent array of treats which include red/green sour stars, milk chocolate Popcorn Bites, foil milk chocolates, milk chocolate covered cherries, white confection-coated star pretzels, Pixies®, peppermint sandwich cookies, a small red tin filled with Dark Chocolate Sea Salt and Caramel Deluxe Popcorn Mix. 9 flavors of Popcorn: Ranch, Salted Caramel Bourbon, Drizzled Caramel, Cheese, Butter, Cookies & Crème, Nacho Cheese, Mint Chocolate Chip, Toffee Caramel Sea Salt and a 3-Flavor, Butter, Cheese & Caramel 3.5-Gallon Tin and a 2-Gallon Tin filled with 6 Popcorn flavors: Holiday Cookie Dough, Cranberry, Chocolate, Drizzled Butter Toffee Almond Pretzel, White Cheddar, and Caramel. 5lbs./5oz. serves 12-14

 T130832
 I
 Merry Christmas (shown)
 I
 \$182

 T131832
 I
 Happy Holidays
 I
 \$182

 T13083
 I
 Merry Christmas, Tower & 3.5-Gal only
 I
 \$152

 T13183
 I
 Happy Holidays, Tower & 3.5-Gal only
 I
 \$152