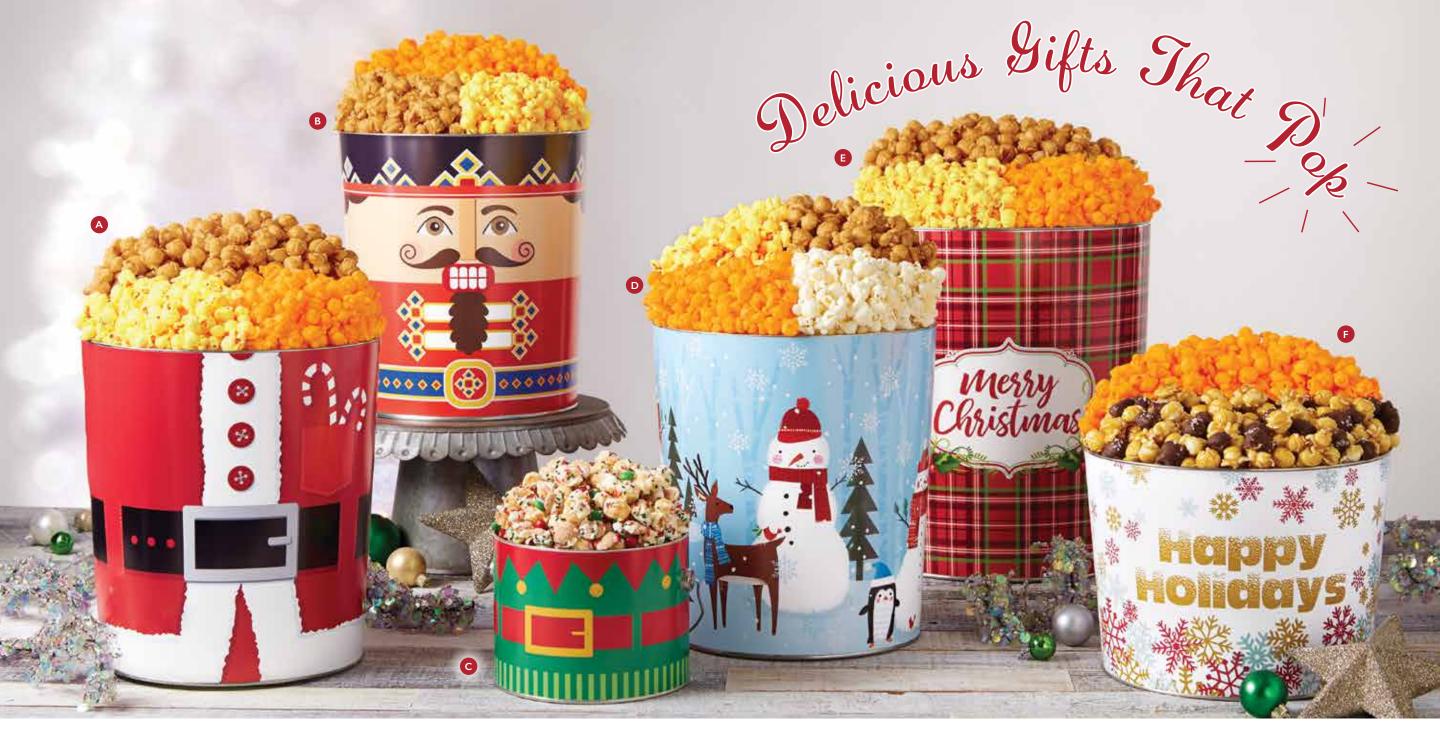

#### A | 3.5G SANTA 3 FLAVOR P

Santa popped in with 3 gourmet Popcorn flavors that are sure to bring good cheer: Butter, Cheese, Caramel.

P133330 I \$42

#### **B** | 3.5G NUTCRACKER 3 FLAVOR P

Our nutcracker delivers his army of 3 Popcorn flavors: Butter, Cheese, Caramel.

P132330 I \$ 42

#### C | 1/2G JINGLES THE ELF SNACK MIX

Enjoy this holiday assortment of sweets and treats: Kettle Corn mixed with mini cookies, milk chocolate candies & holiday sprinkles, all drizzled in white confection.

#### D | 3.5G SNOW DAY 4 FLAVOR P

Walking in a Popcorn wonderland! Includes 4 flavors of Popcorn: Butter, Cheese, Caramel, White Cheddar.

P128340 I \$46

#### E | 6.5G HOLLY PLAID MERRY CHRISTMAS 3 FLAVOR P

Unwrap the magic of Popcorn this holiday season with 3 flavors of Popcorn: Butter, Cheese, Caramel.

P130030 I \$56

#### F | 2G SPARKLING SNOWFLAKES HAPPY HOLIDAYS DELUXE P

This tin is generously filled with two delicious Popcorn flavors that are sure to delight this holiday season! Includes 2 Deluxe Popcorn flavors: Double Cheese and Dark Chocolate Sea Salt Caramel Mix.