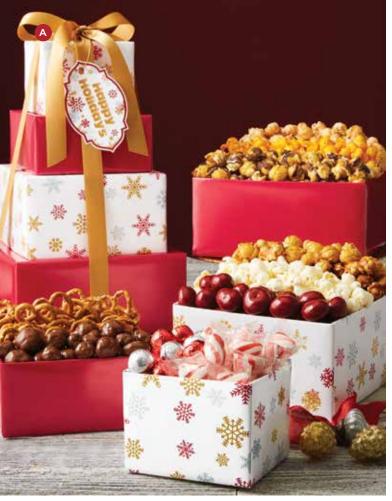

#### A | HOLLY PLAID HAPPY HOLIDAYS DELUXE | P

Exclusively for those on Santa's nice list, this yummy mix includes 2 Deluxe Popcorn flavors: Double Cheese and Dark Chocolate Sea Salt Caramel Mix. @D

P131225 I 2-Gal, 2-Flavor I \$46 P131325 I 3.5-Gal, 2-Flavor I \$56

#### B & C | HOLLY PLAID MERRY CHRISTMAS AND HAPPY HOLIDAYS POPCORN TINS | P

1 \$62

Snack around the Christmas tree with an assortment of Popcorn flavors in various sizes. A perfect customized season greeting that makes it easy to find the perfect gift for everyone on your list. Our festive tins are decked in plaid and filled with classic favorites. I.75-Gallon tin holds 28 cups of Popcorn, 2-Gallon tins hold 32 cups, 3.5-Gallon tins hold 56 cups, and the 6.5-Gallon holds I04 cups. ①D