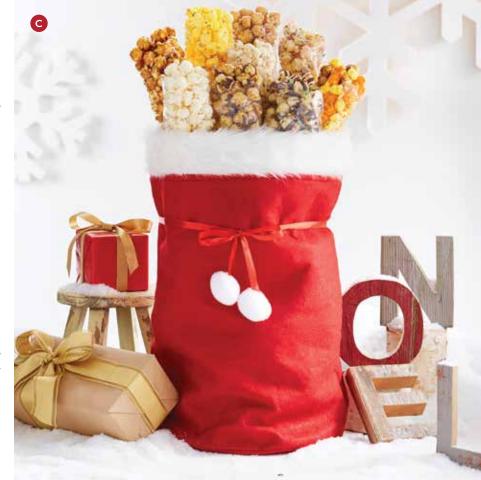

#### C | SANTA'S SACK OF POPCORN P

You'll be loved like Santa when you gift this sack of delicious treats. Includes sack with fur lining overflowing with 9 flavors of Popcorn: Cracked Pepper & Sea Salt, Cornfusion™, White Cheddar, Butter, Caramel, Holiday Cookie Dough, Cinnamon Sugar, Mint Chocolate Chip and S'mores. 2lb./3oz. serves 2-4 ⊕D

NA1339 I \$52