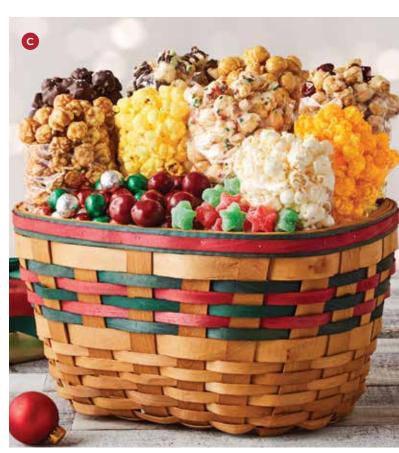

#### C | HOLIDAY OVAL WOODEN BASKET | P

What better way to say Merry Christmas than with a basket filled with sweets and treats! Basket comes with red/green sour stars, foil milk chocolates, milk chocolate covered cherries, and 9 Popcorns: Cheese, Butter, White Cheddar, Caramel, Cranberry, Dark Chocolate Sea Salt, Toffee Caramel Sea Salt, Mint Chocolate Chip and Holiday Cookie Dough. 3lbs./9oz. serves 4-6

B13012 I \$82

P Personalize your gift see page 21.

800-541-2676 ThePopcornFactory.com

P1351030 | 1.75-Gal. 3-Flavor | \$26 P135230 I 2-Gal, 3-Flavor P135240 I 2-Gal, 4-Flavor **P135330** I 3.5-Gal, 3-Flavor I \$42 I 3.5-Gal, 4-Flavor P135030 I 6.5-Gal, 3-Flavor I \$56 **P135040** I 6.5-Gal, 4-Flavor I \$62