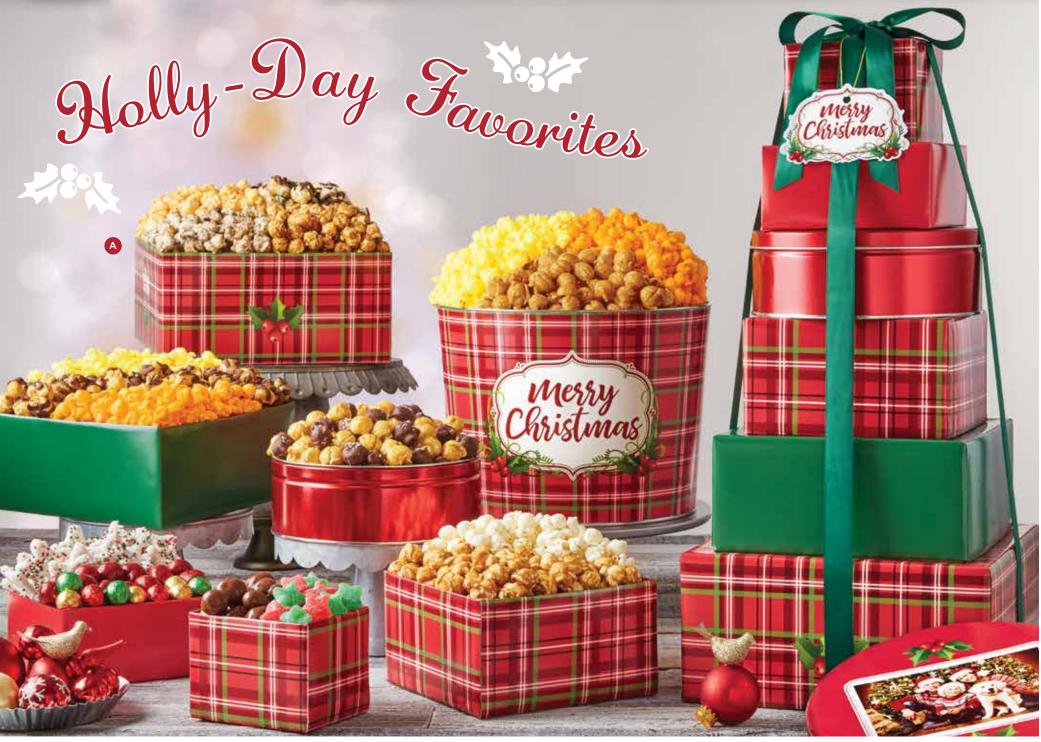

#### B & C | HOLLY PLAID MERRY CHRISTMAS AND HAPPY HOLIDAYS POPCORN TINS | P

1 \$62

Snack around the Christmas tree with an assortment of Popcorn flavors in various sizes. A perfect customized season greeting that makes it easy to find the perfect gift for everyone on your list. Our festive tins are decked in plaid and filled with classic favorites. I.75-Gallon tin holds 28 cups of Popcorn, 2-Gallon tins hold 32 cups, 3.5-Gallon tins hold 56 cups, and the 6.5-Gallon holds I04 cups. ①D

MERRY CHRISTMAS MESSAGE

P130040

| P1301013 | 1   | 1.75-Gal, Caramel         | ı | \$22 |
|----------|-----|---------------------------|---|------|
| P1301030 | - 1 | 1.75-Gal, 3-Flavor        | I | \$26 |
| P130230  | - 1 | 2-Gal, 3-Flavor           | I | \$36 |
| P130240  | ı   | 2-Gal, 4-Flavor           | I | \$42 |
| P130330  | - 1 | 3.5-Gal, 3-Flavor         | I | \$42 |
| P130340  | ı   | 3.5-Gal, 4-Flavor         | I | \$46 |
| P130311  | - 1 | 3.5-Gal, Butter           | I | \$32 |
| P130312  | - 1 | 3.5-Gal, Cheese           | I | \$32 |
| P130313  | - 1 | 3.5-Gal, Caramel          | I | \$36 |
| P1303212 | - 1 | 3.5-Gal, Butter & Cheese  | I | \$36 |
| P1303213 | - 1 | 3.5-Gal, Butter & Caramel | I | \$42 |
| P1303223 | ı   | 3.5-Gal, Cheese & Caramel | I | \$42 |
| P130030  | - 1 | 6.5-Gal, 3-Flavor         | I | \$56 |

I 6.5-Gal, 4-Flavor

HAPPY HOLIDAYS MESSAGE

|         |   | DAISTILSSAGE      |     |      |
|---------|---|-------------------|-----|------|
| P131230 | ı | 2-Gal, 3-Flavor   | - 1 | \$36 |
| P131240 | 1 | 2-Gal, 4-Flavor   | I   | \$42 |
| P131330 | ı | 3.5-Gal, 3-Flavor | - 1 | \$42 |
| P131340 | 1 | 3.5-Gal, 4-Flavor | I   | \$46 |
| P131030 | ı | 6.5-Gal, 3-Flavor | - 1 | \$56 |
| P131040 | ı | 6.5-Gal, 4-Flavor | - 1 | \$62 |
|         |   |                   |     |      |