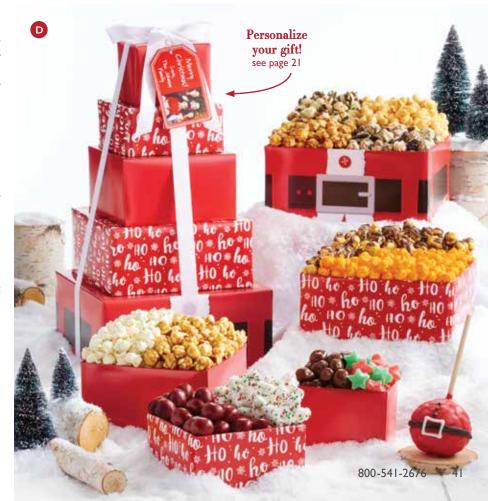

#### A | HOLLY PLAID MERRY CHRISTMAS 8-TIER TOWER & TINS | P

The ultimate holiday Popcorn snack mix is here! Your choice of Merry Christmas or Happy Holidays. Each come with a decadent array of treats which include red/green sour stars, milk chocolate Popcorn Bites, foil milk chocolates, milk chocolate covered cherries, white confection-coated star pretzels, Pixies®, peppermint sandwich cookies, a small red tin filled with Dark Chocolate Sea Salt and Caramel Deluxe Popcorn Mix. 9 flavors of Popcorn: Ranch, Salted Caramel Bourbon, Drizzled Caramel, Cheese, Butter, Cookies & Crème, Nacho Cheese, Mint Chocolate Chip, Toffee Caramel Sea Salt and a 3-Flavor, Butter, Cheese & Caramel 3.5-Gallon Tin and a 2-Gallon Tin filled with 6 Popcorn flavors: Holiday Cookie Dough, Cranberry, Chocolate, Drizzled Butter Toffee Almond Pretzel, White Cheddar, and Caramel. 5lbs./5oz. serves 12-14

 T130832
 I
 Merry Christmas (shown)
 I
 \$182

 T131832
 I
 Happy Holidays
 I
 \$182

 T13083
 I
 Merry Christmas, Tower & 3.5-Gal only
 I
 \$152

 T13183
 I
 Happy Holidays, Tower & 3.5-Gal only
 I
 \$152