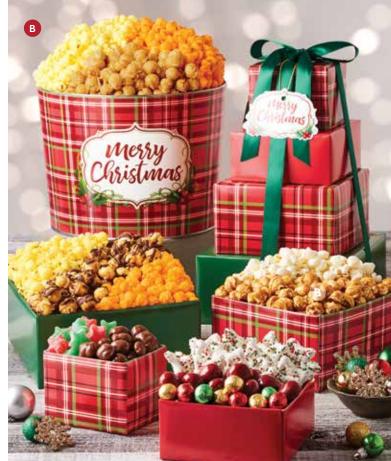

#### B & C | HOLLY PLAID MERRY CHRISTMAS AND HAPPY HOLIDAYS POPCORN TINS | P

1 \$62

Snack around the Christmas tree with an assortment of Popcorn flavors in various sizes. A perfect customized season greeting that makes it easy to find the perfect gift for everyone on your list. Our festive tins are decked in plaid and filled with classic favorites. I.75-Gallon tin holds 28 cups of Popcorn, 2-Gallon tins hold 32 cups, 3.5-Gallon tins hold 56 cups, and the 6.5-Gallon holds I04 cups. ①D

MERRY CHRISTMAS MESSAGE

P130040

| P1301013 | 1   | 1.75-Gal, Caramel         | ı | \$22 |
|----------|-----|---------------------------|---|------|
| P1301030 | - 1 | 1.75-Gal, 3-Flavor        | I | \$26 |
| P130230  | - 1 | 2-Gal, 3-Flavor           | I | \$36 |
| P130240  | ı   | 2-Gal, 4-Flavor           | I | \$42 |
| P130330  | - 1 | 3.5-Gal, 3-Flavor         | I | \$42 |
| P130340  | ı   | 3.5-Gal, 4-Flavor         | I | \$46 |
| P130311  | - 1 | 3.5-Gal, Butter           | I | \$32 |
| P130312  | - 1 | 3.5-Gal, Cheese           | I | \$32 |
| P130313  | - 1 | 3.5-Gal, Caramel          | I | \$36 |
| P1303212 | - 1 | 3.5-Gal, Butter & Cheese  | I | \$36 |
| P1303213 | - 1 | 3.5-Gal, Butter & Caramel | I | \$42 |
| P1303223 | ı   | 3.5-Gal, Cheese & Caramel | I | \$42 |
| P130030  | - 1 | 6.5-Gal, 3-Flavor         | I | \$56 |

I 6.5-Gal, 4-Flavor

HAPPY HOLIDAYS MESSAGE

|         |   | DAISTILSSAGE      |     |      |
|---------|---|-------------------|-----|------|
| P131230 | ı | 2-Gal, 3-Flavor   | - 1 | \$36 |
| P131240 | 1 | 2-Gal, 4-Flavor   | I   | \$42 |
| P131330 | ı | 3.5-Gal, 3-Flavor | - 1 | \$42 |
| P131340 | 1 | 3.5-Gal, 4-Flavor | I   | \$46 |
| P131030 | ı | 6.5-Gal, 3-Flavor | - 1 | \$56 |
| P131040 | ı | 6.5-Gal, 4-Flavor | - 1 | \$62 |
|         |   |                   |     |      |