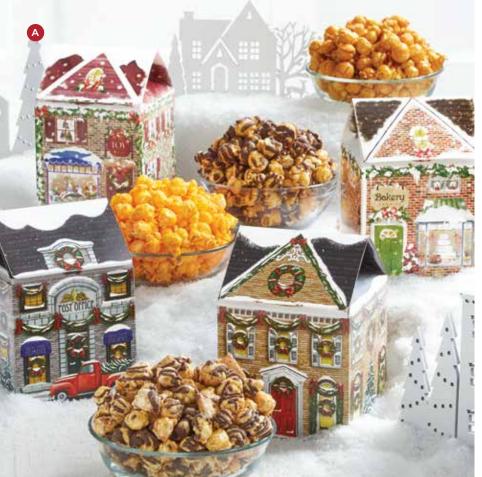

#### A | VILLAGE SET

Adorable village boxes brighten tabletops, buffets and mantles. A set of 4 Village Boxes includes Bakery, Toy Store, Post Office and House. This magical town holds your favorite Popcorn flavors – S'mores, Drizzled Caramel, Cheese and Caramel. Ilb./3oz. – 4lb./14oz. serves 4-12 ①D

 NA13704
 I
 Village Set of 4
 I
 \$22

 NA13708
 I
 Village Set of 8
 I
 \$42

 NA13712
 I
 Village Set of 12
 I
 \$52