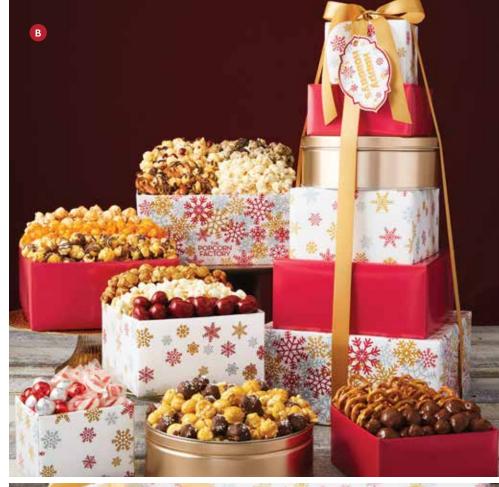

#### A | HOLLY PLAID HAPPY HOLIDAYS DELUXE | P

Exclusively for those on Santa's nice list, this yummy mix includes 2 Deluxe Popcorn flavors: Double Cheese and Dark Chocolate Sea Salt Caramel Mix. @D

P131225 I 2-Gal, 2-Flavor I \$46 P131325 I 3.5-Gal, 2-Flavor I \$56

#### B & C | HOLLY PLAID MERRY CHRISTMAS AND HAPPY HOLIDAYS POPCORN TINS | P

1 \$62

Snack around the Christmas tree with an assortment of Popcorn flavors in various sizes. A perfect customized season greeting that makes it easy to find the perfect gift for everyone on your list. Our festive tins are decked in plaid and filled with classic favorites. I.75-Gallon tin holds 28 cups of Popcorn, 2-Gallon tins hold 32 cups, 3.5-Gallon tins hold 56 cups, and the 6.5-Gallon holds I04 cups. ①D