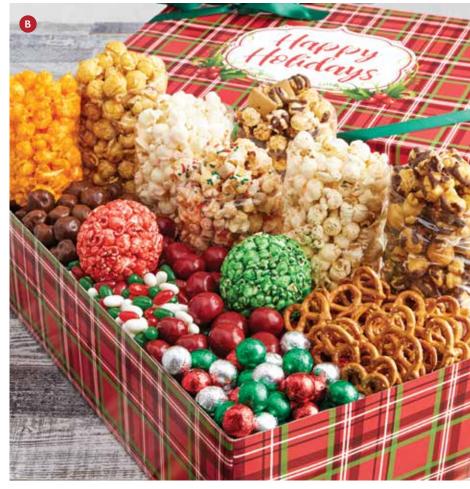

#### A | HOLLY PLAID HAPPY HOLIDAYS DELUXE | P

Exclusively for those on Santa's nice list, this yummy mix includes 2 Deluxe Popcorn flavors: Double Cheese and Dark Chocolate Sea Salt Caramel Mix. @D

P131225 I 2-Gal, 2-Flavor I \$46 P131325 I 3.5-Gal, 2-Flavor I \$56