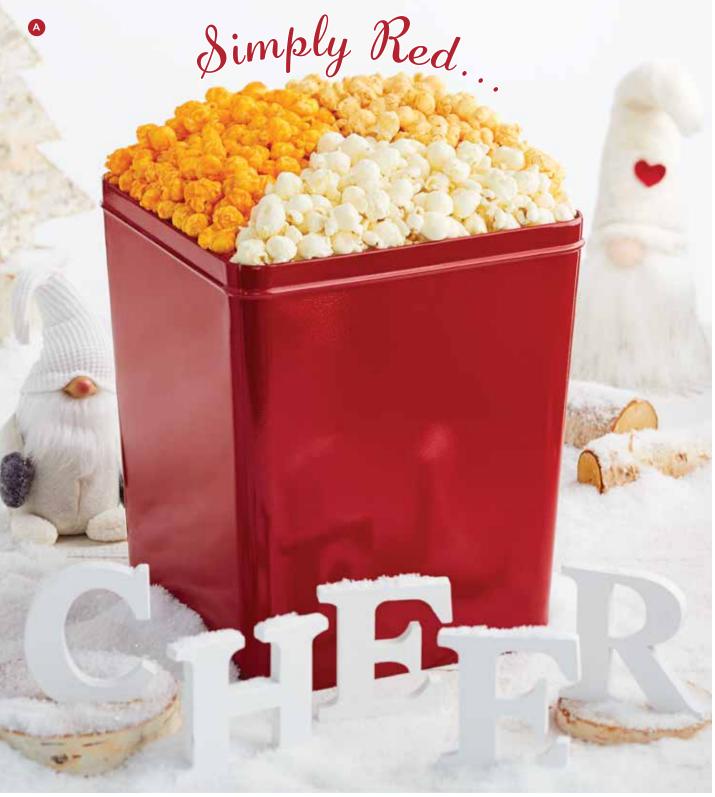

#### F | SIMPLY RED POPCORN TINS P

Tins redder than Rudolph's nose. Choose our 3-flavor classics: Butter, Cheese and Caramel. Or add a 4th flavor, indulgent White Cheddar. 2-Gallon tins hold 32 cups of Popcorn, 3.5-Gallon tins hold 56 cups, and the 6.5-Gallon tins goes "all-in" with 104 cups.  $\bigcirc$ D

| P08230 | 1 | 2-Gal, 3-Flavor   | - | \$36 |
|--------|---|-------------------|---|------|
| P08240 | 1 | 2-Gal, 4-Flavor   | - | \$42 |
| P08330 | 1 | 3.5-Gal, 3-Flavor | - | \$42 |
| P08340 | 1 | 3.5-Gal, 4-Flavor | - | \$46 |
| P08030 | 1 | 6.5-Gal, 3-Flavor | 1 | \$56 |
| P08040 | I | 6.5-Gal, 4-Flavor | I | \$62 |