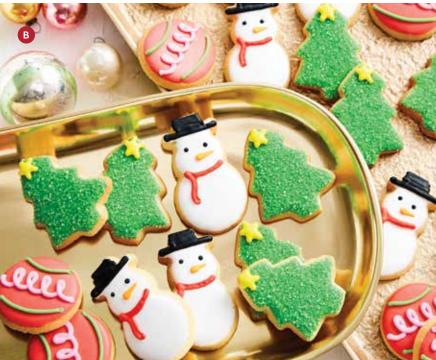

#### **B** | ASSORTED HOLIDAY BUTTER COOKIES

These cookies are too good to leave behind for Santa! 24 frosted butter cookies of snowmen, ornaments and trees. 8oz. serves 4-6 UD

MA0824 I \$32