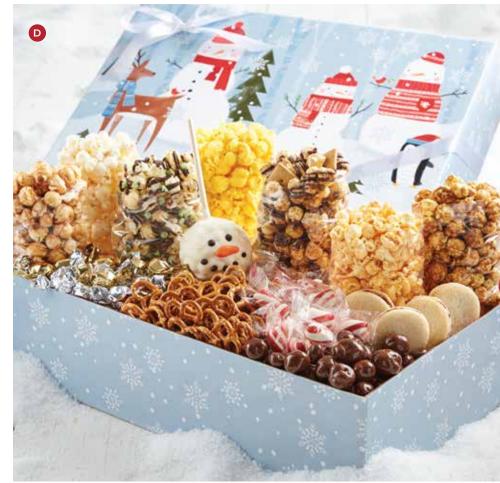

#### A | HOLLY PLAID HAPPY HOLIDAYS DELUXE | P

Exclusively for those on Santa's nice list, this yummy mix includes 2 Deluxe Popcorn flavors: Double Cheese and Dark Chocolate Sea Salt Caramel Mix. @D

P131225 I 2-Gal, 2-Flavor I \$46 P131325 I 3.5-Gal, 2-Flavor I \$56