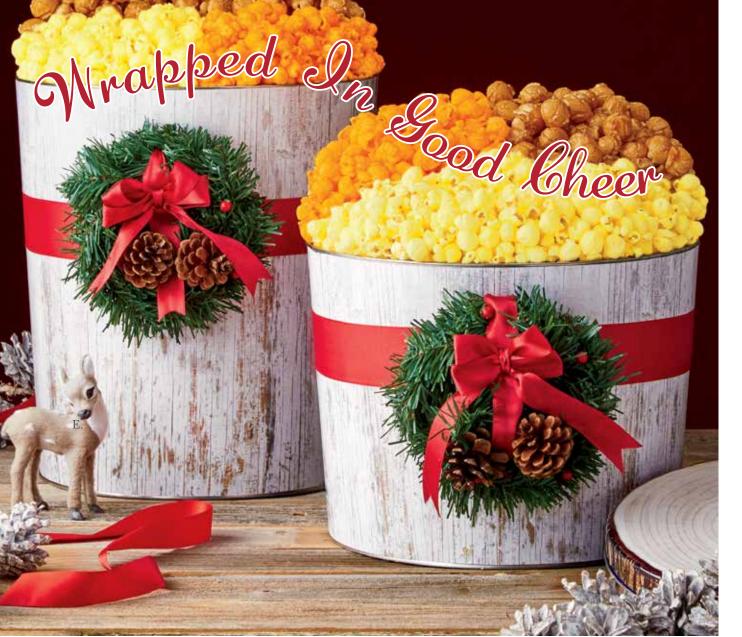

# These beautiful rustic Winter Woods tins come with removable decorative wreaths. Enjoy them all season long, or make them festive for the holidays! Each tin comes filled with our classic 3 Popcorn flavors — Butter, Cheese, and Caramel. A 2-Gallon tin holds 32 cups of Popcorn and 3.5-Gallon tins hold 56 cups. $\bigcirc D$

WINTER WOODS POPCORN TINS P

P138230 I 2 Gal, 3 Flavor I \$36 P138330 I 3.5 Gal, 3 Flavor I \$42