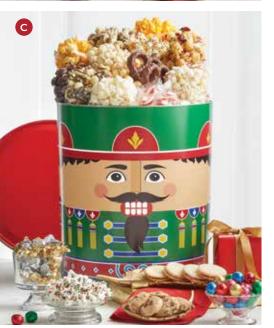

#### C | 6.5G GREEN NUTCRACKER ULTIMATE SNACK ASSORTMENT P

As guardian of flavorful delights, this nutcracker keeps the best snacks for you and yours! This generous assortment comes with 12 flavors of Popcorn: Toffee Caramel Sea Salt, White Cheddar, Cookies & Crème, Mint Chocolate Chip, Dark Chocolate Sea Salt, Cranberry, Cracked Pepper & Sea Salt, Ranch, Cornfusion™, Cinnamon Sugar, Holiday Cookie Dough, and Cheese. You'll also receive foil milk chocolates, sour candies, mini chocolate chip cookies, sweet twists, white confection-covered star pretzels, raspberry galettes, and milk chocolate pretzels. 4lbs./9oz. serves 10-12