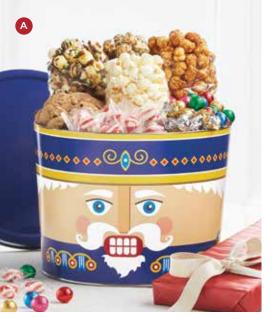

### A | 2G BLUE NUTCRACKER GRAND SNACK ASSORTMENT | P

Standing tall to protect your snacks, this nutcracker tin is filled with all the goodies you love. Assortment includes 4 flavors of Popcorn: Toffee Caramel Sea Salt, White Cheddar, Cookies & Crème, and Mint Chocolate Chip, as well as foil milk chocolates, sour candies, mini chocolate chip cookies, and sweet twists. 2lb./loz. serves 2-4 ①D

C13228 I \$42