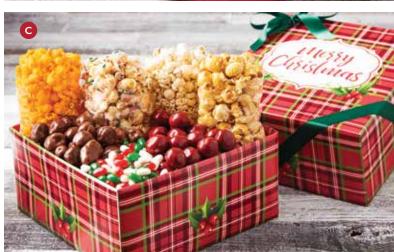

#### A | HOLLY PLAID HAPPY HOLIDAYS DELUXE | P

Exclusively for those on Santa's nice list, this yummy mix includes 2 Deluxe Popcorn flavors: Double Cheese and Dark Chocolate Sea Salt Caramel Mix. @D

P131225 I 2-Gal, 2-Flavor I \$46 P131325 I 3.5-Gal, 2-Flavor I \$56