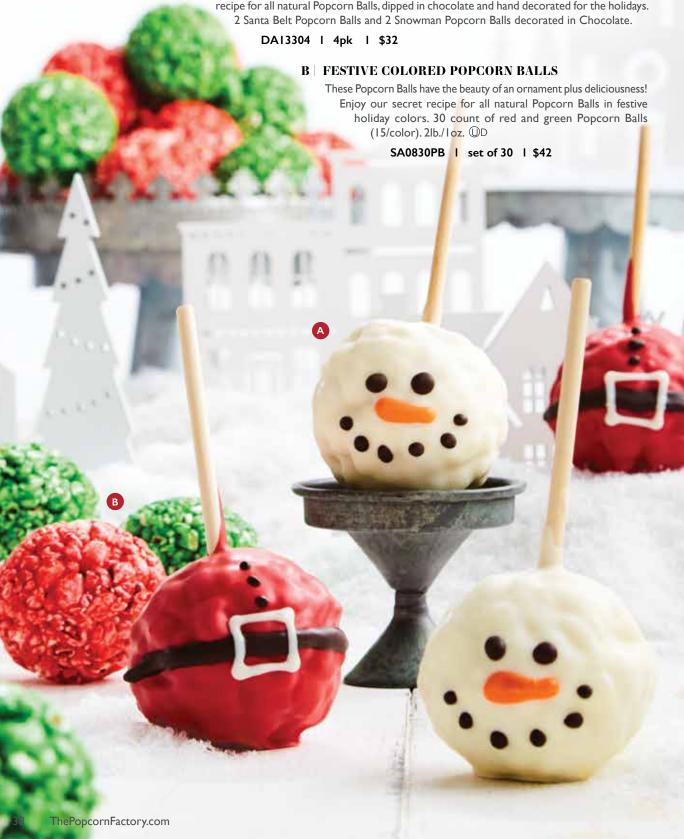

#### A | SNOWMAN AND SANTA BELT POPCORN BALLS

Delight in delicious Popcorn Balls donned in an iconic Santa belt or Snowman. Our secret recipe for all natural Popcorn Balls, dipped in chocolate and hand decorated for the holidays. 2 Santa Belt Popcorn Balls and 2 Snowman Popcorn Balls decorated in Chocolate.