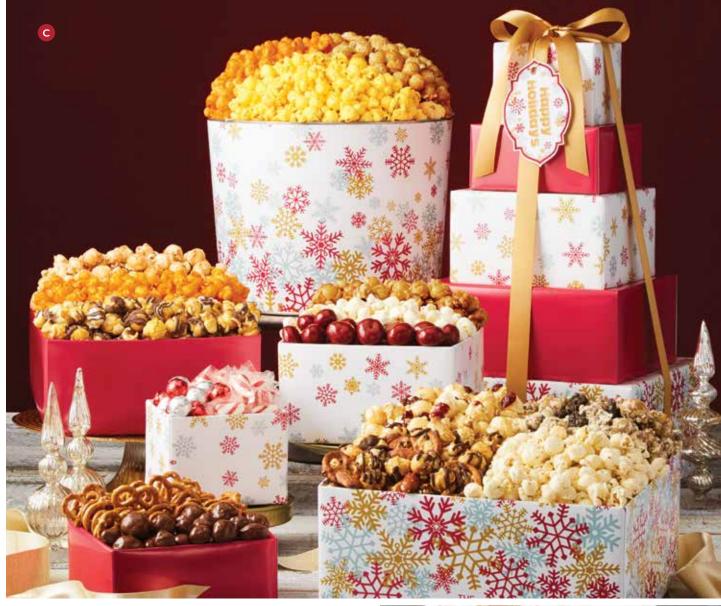

#### A | HOLLY PLAID MERRY CHRISTMAS 8-TIER TOWER & TINS | P

The ultimate holiday Popcorn snack mix is here! Your choice of Merry Christmas or Happy Holidays. Each come with a decadent array of treats which include red/green sour stars, milk chocolate Popcorn Bites, foil milk chocolates, milk chocolate covered cherries, white confection-coated star pretzels, Pixies®, peppermint sandwich cookies, a small red tin filled with Dark Chocolate Sea Salt and Caramel Deluxe Popcorn Mix. 9 flavors of Popcorn: Ranch, Salted Caramel Bourbon, Drizzled Caramel, Cheese, Butter, Cookies & Crème, Nacho Cheese, Mint Chocolate Chip, Toffee Caramel Sea Salt and a 3-Flavor, Butter, Cheese & Caramel 3.5-Gallon Tin and a 2-Gallon Tin filled with 6 Popcorn flavors: Holiday Cookie Dough, Cranberry, Chocolate, Drizzled Butter Toffee Almond Pretzel, White Cheddar, and Caramel. 5lbs./5oz. serves 12-14

 T130832
 I
 Merry Christmas (shown)
 I
 \$182

 T131832
 I
 Happy Holidays
 I
 \$182

 T13083
 I
 Merry Christmas, Tower & 3.5-Gal only
 I
 \$152

 T13183
 I
 Happy Holidays, Tower & 3.5-Gal only
 I
 \$152