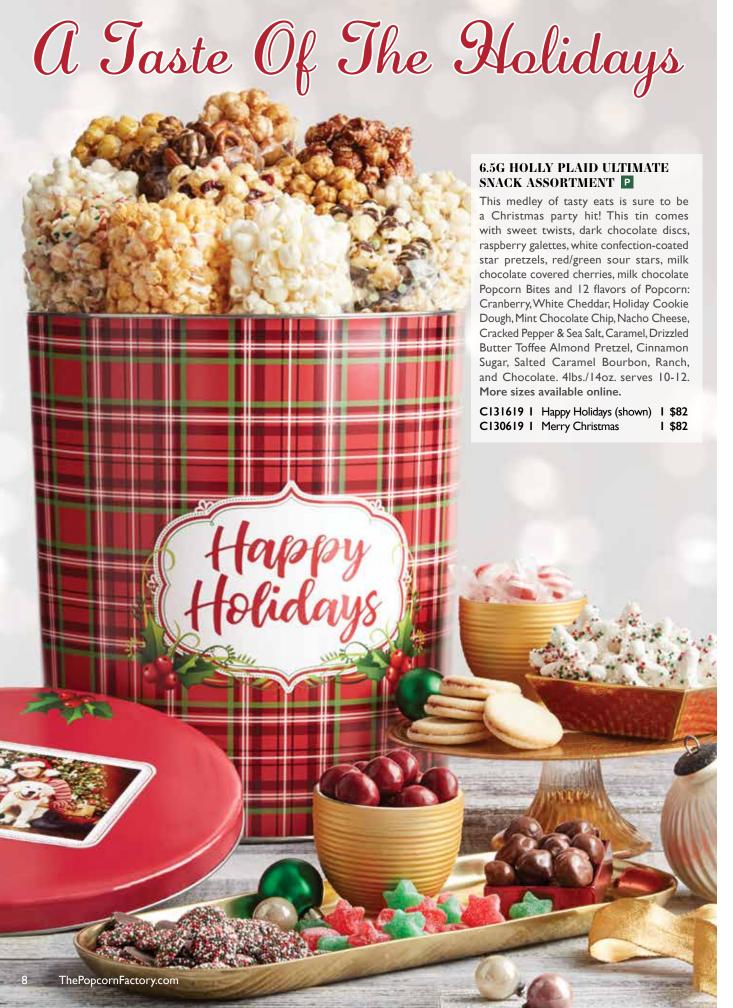

#### A | HOLLY PLAID MERRY CHRISTMAS 8-TIER TOWER & TINS | P

The ultimate holiday Popcorn snack mix is here! Your choice of Merry Christmas or Happy Holidays. Each come with a decadent array of treats which include red/green sour stars, milk chocolate Popcorn Bites, foil milk chocolates, milk chocolate covered cherries, white confection-coated star pretzels, Pixies®, peppermint sandwich cookies, a small red tin filled with Dark Chocolate Sea Salt and Caramel Deluxe Popcorn Mix. 9 flavors of Popcorn: Ranch, Salted Caramel Bourbon, Drizzled Caramel, Cheese, Butter, Cookies & Crème, Nacho Cheese, Mint Chocolate Chip, Toffee Caramel Sea Salt and a 3-Flavor, Butter, Cheese & Caramel 3.5-Gallon Tin and a 2-Gallon Tin filled with 6 Popcorn flavors: Holiday Cookie Dough, Cranberry, Chocolate, Drizzled Butter Toffee Almond Pretzel, White Cheddar, and Caramel. 5lbs./5oz. serves 12-14

 T130832
 I
 Merry Christmas (shown)
 I
 \$182

 T131832
 I
 Happy Holidays
 I
 \$182

 T13083
 I
 Merry Christmas, Tower & 3.5-Gal only
 I
 \$152

 T13183
 I
 Happy Holidays, Tower & 3.5-Gal only
 I
 \$152