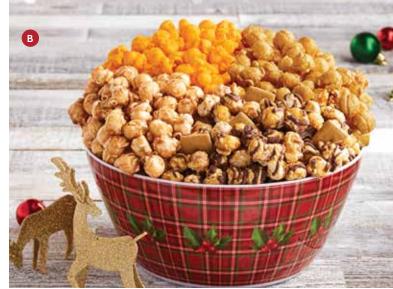

#### A | SIMPLY RED ULTIMATE SNACKERS | P

An ultimate holiday calls for the ultimate snack! You'll receive 8 flavors of Popcorn: Cracked Pepper & Sea Salt, White Cheddar, Butter, Caramel, S'mores, Cinnamon Sugar, Nacho Cheese, Salted Caramel Bourbon, and raspberry galettes, milk chocolate Popcorn Bites, mini pretzels, mini chocolate chip cookies. 2lb./6oz. serves 4-6

C0810 I \$52