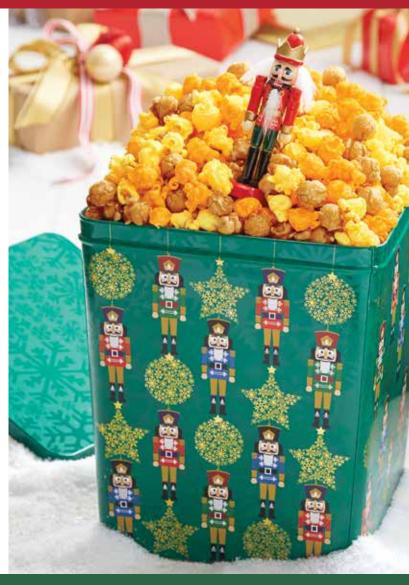

#### C | 6.5G GREEN NUTCRACKER ULTIMATE SNACK ASSORTMENT P

As guardian of flavorful delights, this nutcracker keeps the best snacks for you and yours! This generous assortment comes with 12 flavors of Popcorn: Toffee Caramel Sea Salt, White Cheddar, Cookies & Crème, Mint Chocolate Chip, Dark Chocolate Sea Salt, Cranberry, Cracked Pepper & Sea Salt, Ranch, Cornfusion™, Cinnamon Sugar, Holiday Cookie Dough, and Cheese. You'll also receive foil milk chocolates, sour candies, mini chocolate chip cookies, sweet twists, white confection-covered star pretzels, raspberry galettes, and milk chocolate pretzels. 4lbs./9oz. serves 10-12