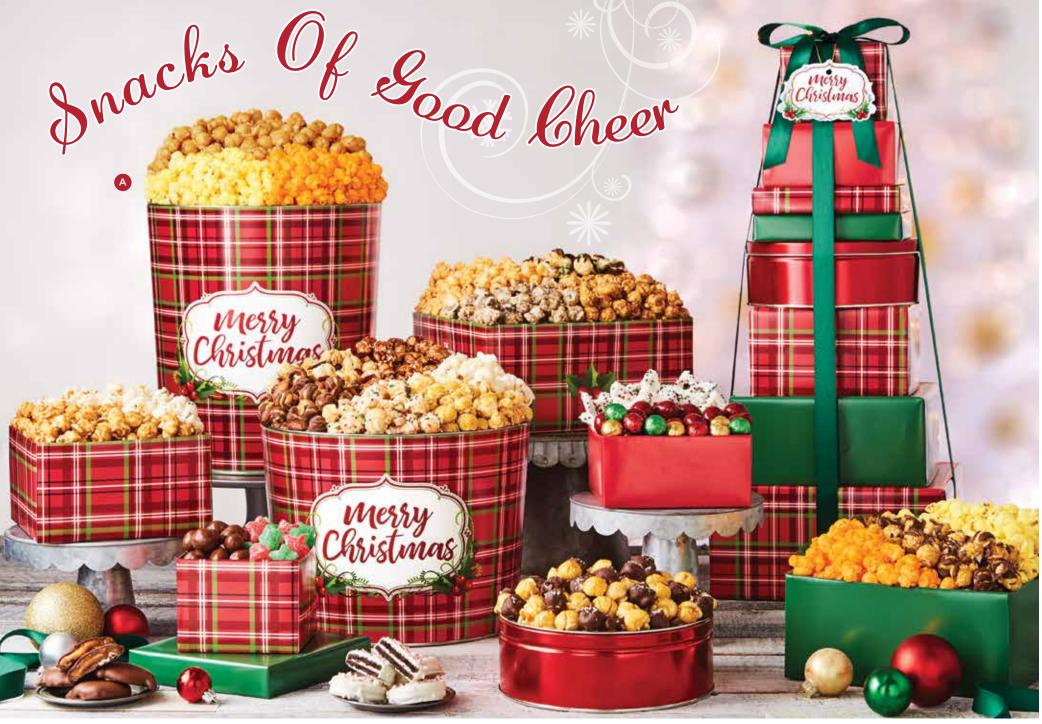

#### B & C | HOLLY PLAID MERRY CHRISTMAS AND HAPPY HOLIDAYS POPCORN TINS | P

1 \$62

Snack around the Christmas tree with an assortment of Popcorn flavors in various sizes. A perfect customized season greeting that makes it easy to find the perfect gift for everyone on your list. Our festive tins are decked in plaid and filled with classic favorites. I.75-Gallon tin holds 28 cups of Popcorn, 2-Gallon tins hold 32 cups, 3.5-Gallon tins hold 56 cups, and the 6.5-Gallon holds I04 cups. ①D

MERRY CHRISTMAS MESSAGE

P130040

| P1301013 | 1   | 1.75-Gal, Caramel         | ı | \$22 |
|----------|-----|---------------------------|---|------|
| P1301030 | - 1 | 1.75-Gal, 3-Flavor        | I | \$26 |
| P130230  | - 1 | 2-Gal, 3-Flavor           | I | \$36 |
| P130240  | ı   | 2-Gal, 4-Flavor           | I | \$42 |
| P130330  | - 1 | 3.5-Gal, 3-Flavor         | I | \$42 |
| P130340  | ı   | 3.5-Gal, 4-Flavor         | I | \$46 |
| P130311  | - 1 | 3.5-Gal, Butter           | I | \$32 |
| P130312  | - 1 | 3.5-Gal, Cheese           | I | \$32 |
| P130313  | - 1 | 3.5-Gal, Caramel          | I | \$36 |
| P1303212 | - 1 | 3.5-Gal, Butter & Cheese  | I | \$36 |
| P1303213 | - 1 | 3.5-Gal, Butter & Caramel | I | \$42 |
| P1303223 | ı   | 3.5-Gal, Cheese & Caramel | I | \$42 |
| P130030  | - 1 | 6.5-Gal, 3-Flavor         | I | \$56 |

I 6.5-Gal, 4-Flavor

HAPPY HOLIDAYS MESSAGE

|         |   | DAISTILSSAGE      |     |      |
|---------|---|-------------------|-----|------|
| P131230 | ı | 2-Gal, 3-Flavor   | - 1 | \$36 |
| P131240 | 1 | 2-Gal, 4-Flavor   | I   | \$42 |
| P131330 | ı | 3.5-Gal, 3-Flavor | - 1 | \$42 |
| P131340 | 1 | 3.5-Gal, 4-Flavor | I   | \$46 |
| P131030 | ı | 6.5-Gal, 3-Flavor | - 1 | \$56 |
| P131040 | ı | 6.5-Gal, 4-Flavor | - 1 | \$62 |
|         |   |                   |     |      |

#### A | HOLLY PLAID MERRY CHRISTMAS 8-TIER TOWER & TINS | P

The ultimate holiday Popcorn snack mix is here! Your choice of Merry Christmas or Happy Holidays. Each come with a decadent array of treats which include red/green sour stars, milk chocolate Popcorn Bites, foil milk chocolates, milk chocolate covered cherries, white confection-coated star pretzels, Pixies®, peppermint sandwich cookies, a small red tin filled with Dark Chocolate Sea Salt and Caramel Deluxe Popcorn Mix. 9 flavors of Popcorn: Ranch, Salted Caramel Bourbon, Drizzled Caramel, Cheese, Butter, Cookies & Crème, Nacho Cheese, Mint Chocolate Chip, Toffee Caramel Sea Salt and a 3-Flavor, Butter, Cheese & Caramel 3.5-Gallon Tin and a 2-Gallon Tin filled with 6 Popcorn flavors: Holiday Cookie Dough, Cranberry, Chocolate, Drizzled Butter Toffee Almond Pretzel, White Cheddar, and Caramel. 5lbs./5oz. serves 12-14

 T130832
 I
 Merry Christmas (shown)
 I
 \$182

 T131832
 I
 Happy Holidays
 I
 \$182

 T13083
 I
 Merry Christmas, Tower & 3.5-Gal only
 I
 \$152

 T13183
 I
 Happy Holidays, Tower & 3.5-Gal only
 I
 \$152