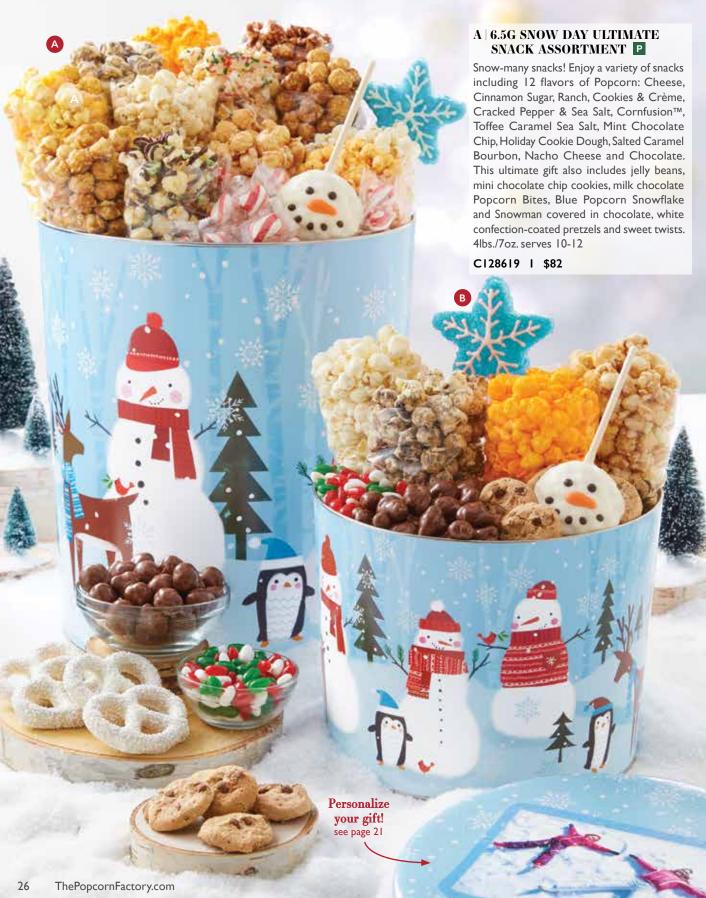

#### A | HOLLY PLAID MERRY CHRISTMAS 8-TIER TOWER & TINS | P

The ultimate holiday Popcorn snack mix is here! Your choice of Merry Christmas or Happy Holidays. Each come with a decadent array of treats which include red/green sour stars, milk chocolate Popcorn Bites, foil milk chocolates, milk chocolate covered cherries, white confection-coated star pretzels, Pixies®, peppermint sandwich cookies, a small red tin filled with Dark Chocolate Sea Salt and Caramel Deluxe Popcorn Mix. 9 flavors of Popcorn: Ranch, Salted Caramel Bourbon, Drizzled Caramel, Cheese, Butter, Cookies & Crème, Nacho Cheese, Mint Chocolate Chip, Toffee Caramel Sea Salt and a 3-Flavor, Butter, Cheese & Caramel 3.5-Gallon Tin and a 2-Gallon Tin filled with 6 Popcorn flavors: Holiday Cookie Dough, Cranberry, Chocolate, Drizzled Butter Toffee Almond Pretzel, White Cheddar, and Caramel. 5lbs./5oz. serves 12-14

 T130832
 I
 Merry Christmas (shown)
 I
 \$182

 T131832
 I
 Happy Holidays
 I
 \$182

 T13083
 I
 Merry Christmas, Tower & 3.5-Gal only
 I
 \$152

 T13183
 I
 Happy Holidays, Tower & 3.5-Gal only
 I
 \$152