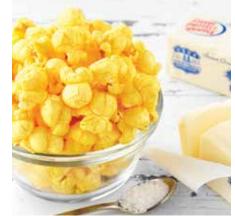

#### E | 3G BUTTER TRIO

NEW! Double Butter, NEW! TPF Texas Toast, Butter

P126301 | \$42