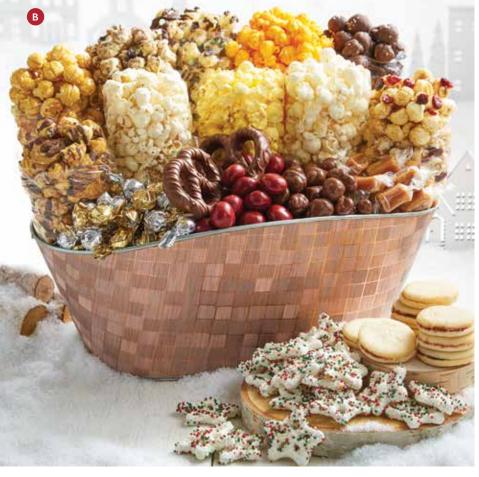

#### **B** | **MOSAIC BASKET**

This is a gift that Popcorn lovers will never forget! Includes 10 flavors of Popcorn: White Cheddar, S'mores, Cranberry, Dark Chocolate Sea Salt, Cookies & Crème, Mint Chocolate Chip, and Ranch as well as double servings of Cheese, Butter and Caramel. Also, double twists caramels, milk chocolate pretzels, confection coated star pretzels, milk chocolate Popcorn Bites, milk chocolate covered cherries, raspberry galettes, sour candies. 5lbs./14oz. serves 12-14

B13717 I \$132