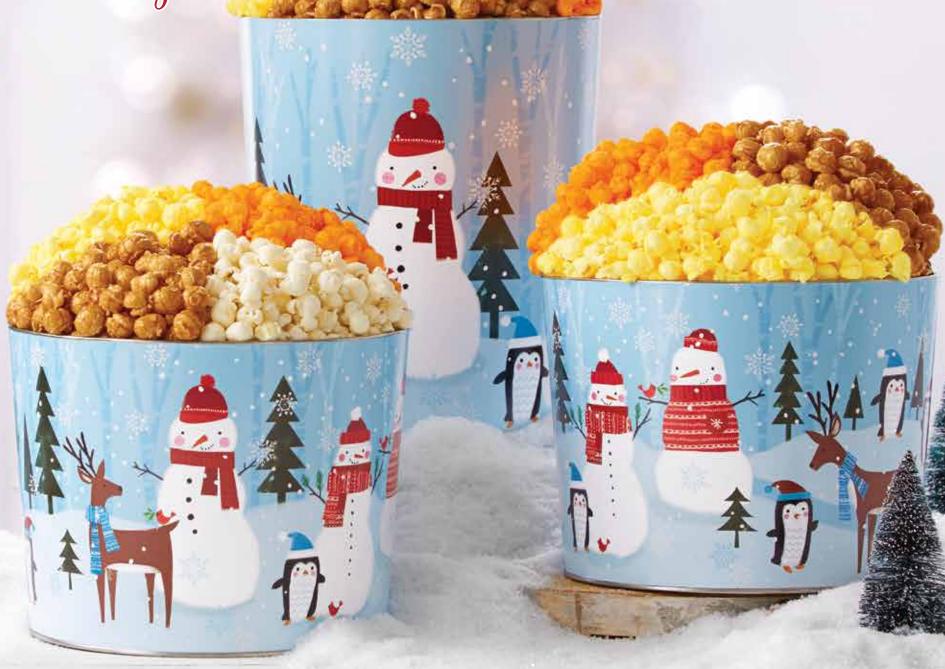

### SNOW DAY POPCORN TINS P

Make your snow day even better with buckets of Popcorn! Choose your favorite flavor combination: Butter, Cheese, Caramel or Butter, Cheese, Caramel and White Cheddar. 2-Gallon tins hold 32 cups of Popcorn, 3.5-Gallon tins hold 56 cups, and the 6.5-Gallon tins hold 104 cups. (We know that's a lot of Popcorn, but there's plenty of time to munch—it's a snow day!) UD

| P128230 | 1   | 2-Gal, 3-Flavor   | - 1 | \$36 |
|---------|-----|-------------------|-----|------|
| P128240 | - 1 | 2-Gal, 4-Flavor   | - 1 | \$42 |
| P128330 | - 1 | 3.5-Gal, 3-Flavor | - 1 | \$42 |
| P128340 | - 1 | 3.5-Gal, 4-Flavor | - 1 | \$46 |
| P128030 | - 1 | 6.5-Gal, 3-Flavor | - 1 | \$56 |
| P128040 | - 1 | 6.5-Gal, 4-Flavor | - 1 | \$62 |
|         |     |                   |     |      |