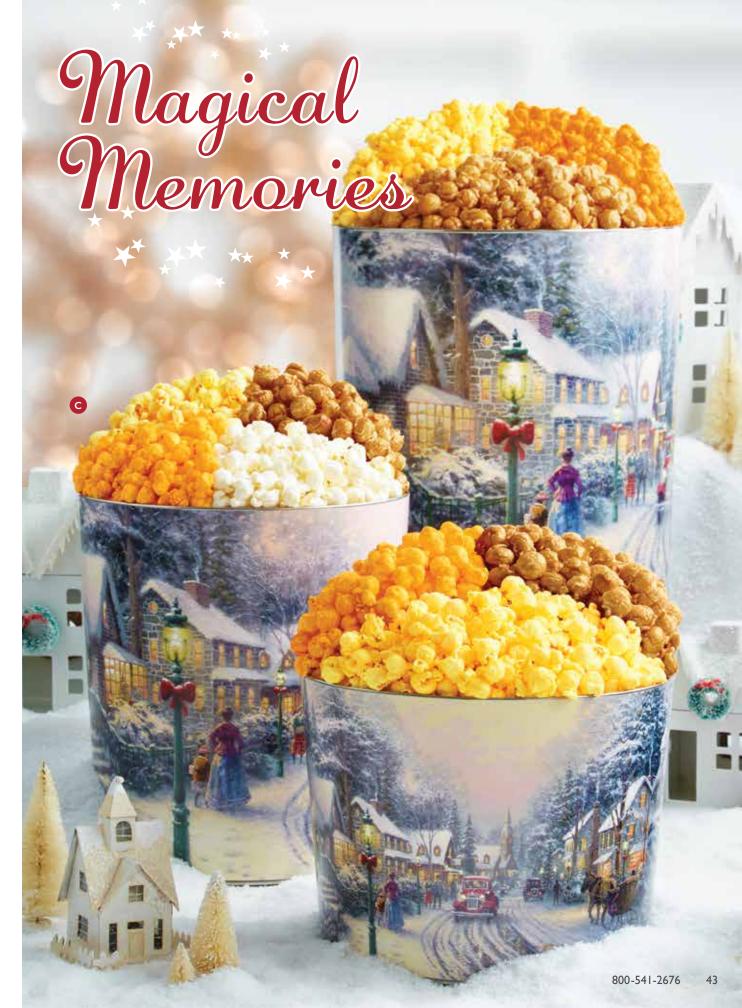

#### C | THOMAS KINKADE™ COLLECTIBLE POPCORN TINS P

Beautiful tins featuring paintings by the legendary Thomas Kinkade™. Elevate your Christmas decor with these collectible scenic tins! ①D

| P137230 | ı | 2-Gal, 3-Flavor   | 1   | \$36 |
|---------|---|-------------------|-----|------|
| P137240 | 1 | 2-Gal, 4-Flavor   | ı   | \$42 |
| P137330 | 1 | 3.5-Gal, 3-Flavor | - 1 | \$42 |
| P137340 | 1 | 3.5-Gal, 4-Flavor | ı   | \$46 |
| P137030 | 1 | 6.5-Gal, 3-Flavor | ı   | \$56 |
| P137040 | 1 | 6.5-Gal. 4-Flavor | - 1 | \$62 |