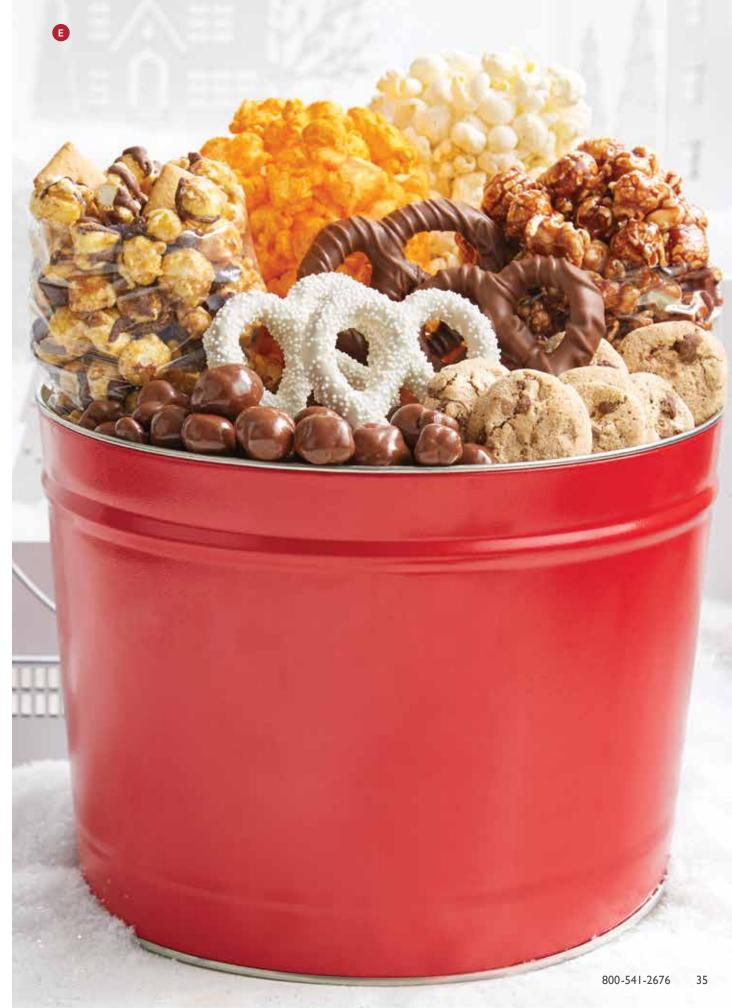

olate cashews and white yogurt covered cashews. IIb./4oz. serves 2-4 ①D

GA0804 I \$32





#### D | SIMPLY RED 4-TIER TOWER | P

This tower is filled with goodies just like Santa's Sleigh! Includes 5 flavors of Popcorn: Ranch, Salted Caramel Bourbon, Drizzled Caramel, Cinnamon Sugar, and Cheese. You'll also receive sweet twists, foil milk chocolates, milk chocolate Popcorn Bites, mini pretzels, and milk chocolate covered cherries. IIb./I5oz. serves 4-6

T0804 I \$52

#### E | 2G SIMPLY RED GRAND SNACK ASSORTMENT P

Make your holidays grand with 4 flavors of Popcorn: S'mores, Cheese, Chocolate, and Ranch, and this amazing selection of white confection-coated pretzels, milk chocolate pretzels, mini chocolate chip cookies, milk chocolate Popcorn Bites. Ilb./7oz. serves 2-4 UD

C0828 I \$42







#### A | SIMPLY RED POPCORN TINS | P

Goodness by the gallon, perfect for Christmas parties, gifts, and all the little elves. Plus you get to choose exactly which flavors you like — Butter, Cheese, Caramel and White Cheddar, or your favorite combination. 2-Gallon tins hold 32 cups of Popcorn, 3.5-Gallon tins hold 56 cups, and the 6.5-Gallon tins hold 104 cups. (That's a lotta holiday munching!) ①D

| 2 GALLON |   |                                                |   |      |  |  |
|----------|---|------------------------------------------------|---|------|--|--|
| L08218   | ı | 2-Gal, Sugar Free Caramel                      | ī | \$32 |  |  |
| L082218  | 1 | 2-Gal, Butter & Sugar Free Caramel             | 1 | \$32 |  |  |
| P08211   | 1 | 2-Gal, Butter