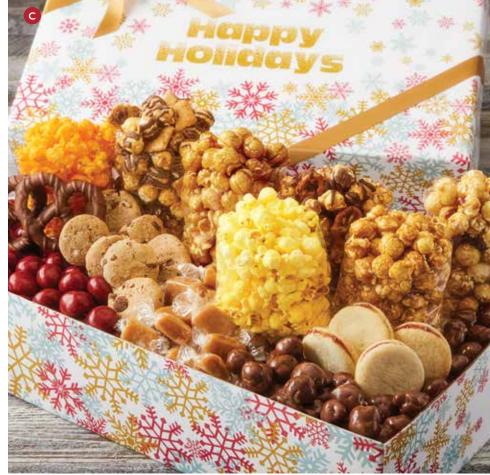

#### A | HOLLY PLAID HAPPY HOLIDAYS DELUXE | P

Exclusively for those on Santa's nice list, this yummy mix includes 2 Deluxe Popcorn flavors: Double Cheese and Dark Chocolate Sea Salt Caramel Mix. @D

P131225 I 2-Gal, 2-Flavor I \$46 P131325 I 3.5-Gal, 2-Flavor I \$56

#### B & C | HOLLY PLAID MERRY CHRISTMAS AND HAPPY HOLIDAYS POPCORN TINS | P

1 \$62

Snack around the Christmas tree with an assortment of Popcorn flavors in various sizes. A perfect customized season greeting that makes it easy to find the perfect gift for everyone on your list. Our festive tins are decked in plaid and filled with classic favorites. I.75-Gallon tin holds 28 cups of Popcorn, 2-Gallon tins hold 32 cups, 3.5-Gallon tins hold 56 cups, and the 6.5-Gallon holds I04 cups. ①D