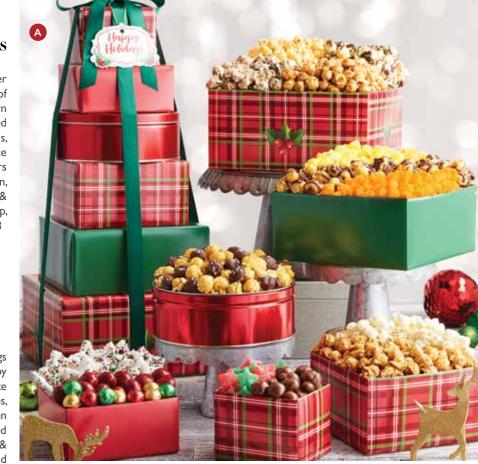

#### A | HOLLY PLAID MERRY CHRISTMAS 8-TIER TOWER & TINS | P

The ultimate holiday Popcorn snack mix is here! Your choice of Merry Christmas or Happy Holidays. Each come with a decadent array of treats which include red/green sour stars, milk chocolate Popcorn Bites, foil milk chocolates, milk chocolate covered cherries, white confection-coated star pretzels, Pixies®, peppermint sandwich cookies, a small red tin filled with Dark Chocolate Sea Salt and Caramel Deluxe Popcorn Mix. 9 flavors of Popcorn: Ranch, Salted Caramel Bourbon, Drizzled Caramel, Cheese, Butter, Cookies & Crème, Nacho Cheese, Mint Chocolate Chip, Toffee Caramel Sea Salt and a 3-Flavor, Butter, Cheese & Caramel 3.5-Gallon Tin and a 2-Gallon Tin filled with 6 Popcorn flavors: Holiday Cookie Dough, Cranberry, Chocolate, Drizzled Butter Toffee Almond Pretzel, White Cheddar, and Caramel. 5lbs./5oz. serves 12-14

 T130832
 I
 Merry Christmas (shown)
 I
 \$182

 T131832
 I
 Happy Holidays
 I
 \$182

 T13083
 I
 Merry Christmas, Tower & 3.5-Gal only
 I
 \$152

 T13183
 I
 Happy Holidays, Tower & 3.5-Gal only
 I
 \$152