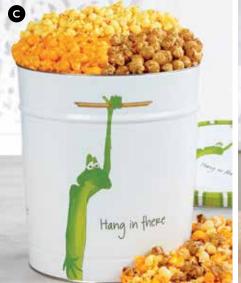

#### C | EAT YOUR HEART OUT 2-GALLON TIN SAMPLER

Romance getting a little dull? Liven things up with our Eat Your Heart Out Tin Sampler. With 6 delicious flavors of our fresh Popcorn to choose from, there's no way you'll get bored. Dive into Butter, Caramel, Cheese, Cinnamon Sugar, Cracked Pepper and Sea Salt, and White Cheddar along with a few select treats we've added to tickle your taste buds further. I lb 7 oz C17203 1 \$39.99