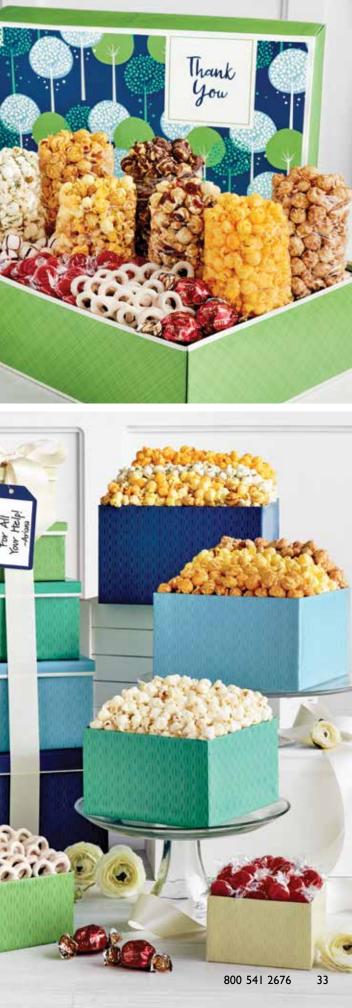

#### E | NEW! DELICIOUS OCCASIONS 5-TIER GIFT TOWER

Big gestures require big gifts. Thankfully, you have our 5-tier Delicious Occasions Gift Tower. That's 5 layers of delicious Popcorn and other treats to express your gratitude, say Congrats or even just "Hi." It comes with Cheese, Cinnamon Sugar, Ranch, White Cheddar, Cornfusion <sup>™</sup>, Caramel, and Butter Popcorn along with Harry & David<sup>®</sup> Truffles and other sweet favorites. I lb 6 oz

 T1785TY
 I
 5-Tier Gift Tower (Pictured)
 I
 \$59.99

 T1783TY
 I
 3-Tier Gift Tower
 I
 \$44.99

Ø