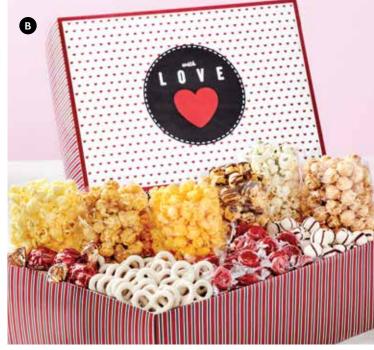

#### A | EAT YOUR HEART OUT 5-TIER GIFT TOWER

Who needs diamonds? Show your love in the biggest of ways with our Eat Your Heart Out 5-tier tower. It's absolutely jam-packed with delicious Popcorn in Butter, Caramel, Cheese, Cinnamon Sugar, Cornfusion<sup>™</sup>, Ranch and White Cheddar along with an assortment of other goodies including, Harry & David® Chocolate Truffles. | lb 6 oz. T1725 | \$59.99

#### B | EAT YOUR HEART OUT 5-TIER GIFT TOWER **P**

Who needs diamonds? Show your love in the biggest of ways with our Eat Your Heart Out 5-tier tower. It's absolutely jam-packed with delicious Popcorn in Butter, Caramel, Cheese, Cinnamon Sugar, Cornfusion<sup>TM</sup>, Ranch and White Cheddar along with an assortment of other goodies including, Harry & David<sup>®</sup> Chocolate Truffles. I lb 6 oz. **T1725** I \$59.99