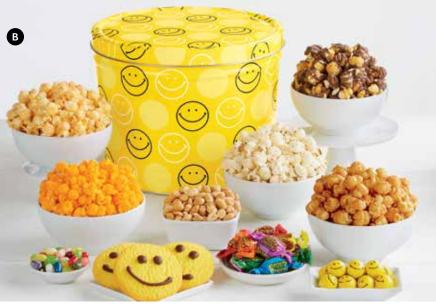

#### B | SMILEY DOT GRAND SNACK ASSORTMENT 💔

A 2-gallon tin is filled to the brim with Smiley Face Sugar Cookies, Jelly Beans, Sour Sassy Taffy, Smiley Face Chocolates, Dry-roasted Peanuts, and 5 flavors of popcorn: Cheese, Caramel, Nacho Cheese, Cracked Pepper & Sea Salt and Drizzled Caramel. I lb 12.7 oz. C02720 I \$44.99