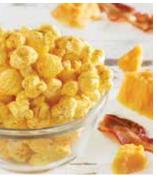

#### D | EAT YOUR HEART OUT POPCORN TINS

The standby classic - the box of chocolates - gets the job done, but is a bit, shall we say... BORING. Give them the gift that really expresses your affection with our Eat Your Heart Out Popcorn Tins. They come with Butter, Cheese, and Caramel flavors for that ideal mix of salty and sweet. Make it really exciting by adding a 4th flavor, White Cheddar. 2-Gallon Tins hold 32 cups, 3.5-Gallons holds 56 cups and the 6.5-Gallon tins hold 104 cups of Popcorn. UD

| P172230 | T | 2-Gallon, 3 Flavor              | Т | \$36.99 | P172240 |
|---------|---|---------------------------------|---|---------|---------|
| P172330 | Т | 3.5-Gallon, 3 Flavor (Pictured) | Т | \$42.99 | P172340 |
| P172030 | Т | 6.5-Gallon, 3 Flavor (Pictured) | Т | \$57.99 | P172040 |

BE MINE

| I | 2-Gallon, 4 Flavor   | Т | \$42.99 |
|---|----------------------|---|---------|
| L | 3.5-Gallon, 4 Flavor | Т | \$48.99 |
| I | 6.5-Gallon, 4 Flavor | T | \$63.99 |

800 541 2676

7