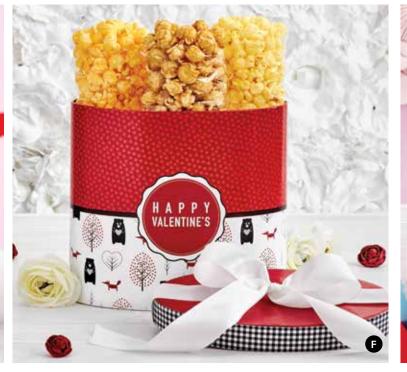

#### A | EAT YOUR HEART OUT 5-TIER GIFT TOWER

Who needs diamonds? Show your love in the biggest of ways with our Eat Your Heart Out 5-tier tower. It's absolutely jam-packed with delicious Popcorn in Butter, Caramel, Cheese, Cinnamon Sugar, Cornfusion<sup>™</sup>, Ranch and White Cheddar along with an assortment of other goodies including, Harry & David® Chocolate Truffles. | lb 6 oz. T1725 | \$59.99

#### B | EAT YOUR HEART OUT 5-TIER GIFT TOWER **P**

Who needs diamonds? Show your love in the biggest of ways with our Eat Your Heart Out 5-tier tower. It's absolutely jam-packed with delicious Popcorn in Butter, Caramel, Cheese, Cinnamon Sugar, Cornfusion<sup>TM</sup>, Ranch and White Cheddar along with an assortment of other goodies including, Harry & David<sup>®</sup> Chocolate Truffles. I lb 6 oz. **T1725** I \$59.99