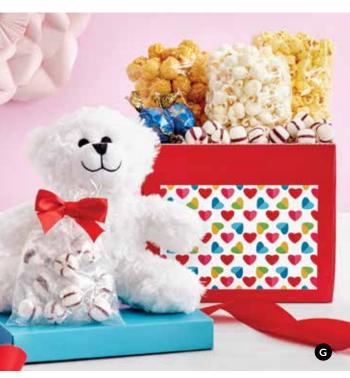

#### G | POPPED THROUGH THE HEART SAMPLER WITH BEAR

What could be better than a sweet, adorable teddy bear for your honey this Valentine's Day? Adding delicious Popcorn to the mix. Thankfully, we've got plenty of that in Butter, Caramel, and White Cheddar flavors for you to enjoy, along with decadent Harry & David® Chocolate Truffles. 7.9 oz NA173201 | \$29.99