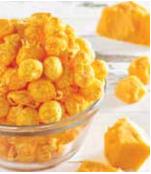

#### D | EAT YOUR HEART OUT POPCORN TINS

The standby classic - the box of chocolates - gets the job done, but is a bit, shall we say... BORING. Give them the gift that really expresses your affection with our Eat Your Heart Out Popcorn Tins. They come with Butter, Cheese, and Caramel flavors for that ideal mix of salty and sweet. Make it really exciting by adding a 4th flavor, White Cheddar. 2-Gallon Tins hold 32 cups, 3.5-Gallons holds 56 cups and the 6.5-Gallon tins hold 104 cups of Popcorn. UD

| P172230 | T | 2-Gallon, 3 Flavor              | Т | \$36.99 | P172240 |
|---------|---|---------------------------------|---|---------|---------|
| P172330 | Т | 3.5-Gallon, 3 Flavor (Pictured) | Т | \$42.99 | P172340 |
| P172030 | Т | 6.5-Gallon, 3 Flavor (Pictured) | Т | \$57.99 | P172040 |

BE MINE

| I | 2-Gallon, 4 Flavor   | Т | \$42.99 |
|---|----------------------|---|---------|
| L | 3.5-Gallon, 4 Flavor | Т | \$48.99 |
| I | 6.5-Gallon, 4 Flavor | T | \$63.99 |

800 541 2676

7