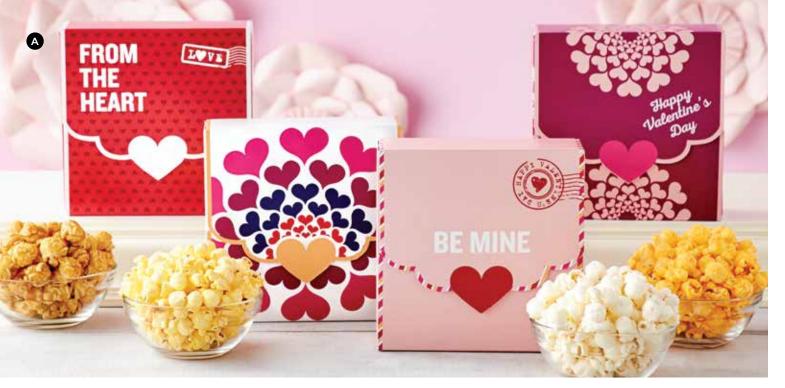

# THE POPCORN FACTORY.

BE MINE

with F T

Beary In Love Popcorn Tins Page 4

# In LOVE with PopCorn

H Vale

line

Eat Your Heart Out Popcorn Tins Page 7

Eat Your Heart Out Handouts Page 16

**BE MINE** 

Nature Of Love Popcorn Tins Page 21

The Heart Gift Tower Page 15

> Popped Through The Heart Trio Page 8

Happy ALENTINE

Popcorn Heart Decorating Kit Page 16

FROM

THE HEART

LWVE

Eat Your Heart Out Mailbox

Page 10

#### A | BEARY IN LOVE POPCORN TINS 💔

Even if you're not wild about Valentine's Day, you'll find yourself head over heels for our Beary In Love Popcorn tins. They come with all the delectable Popcorn you could want in Butter, Cheese, and Caramel or add White Cheddar in the 4-flavor tin, for the perfect combination of sweet and savory. 2-Gallon serves 32 cups and 3.5-Gallon serves 56 cups of Popcorn.  $\mathbb{OD}$ 

#### D | EAT YOUR HEART OUT POPCORN TINS

The standby classic - the box of chocolates - gets the job done, but is a bit, shall we say... BORING. Give them the gift that really expresses your affection with our Eat Your Heart Out Popcorn Tins. They come with Butter, Cheese, and Caramel flavors for that ideal mix of salty and sweet. Make it really exciting by adding a 4th flavor, White Cheddar. 2-Gallon Tins hold 32 cups, 3.5-Gallons holds 56 cups and the 6.5-Gallon tins hold 104 cups of Popcorn. UD

#### EAT YOUR HEART OUT MAILBOX

Longing for the days when people sent REAL love letters? None of this swiping right nonsense or dropping into DMs. Bring back the old-fashioned romance with our Eat Your Heart Out Mailbox. It has a nostalgic mailbox design, but most importantly, it's jammed full of our Butter, Caramel, and White Cheddar Popcorn. We've also thrown in some chocolatey Harry & David® truffles for an all-too perfect mix of salty and sweet. 7.5 oz NA172201 1 \$39.99