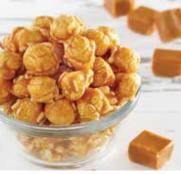

#### B | BEARY IN LOVE DELUXE POPCORN TIN 💔

Boxes of chocolate can be nice, but let's be honest. Once you've eaten your way through all the caramels, you've got a box full of assorted creams that will be sitting untouched til Easter. With our 2-Gallon Beary In Love Deluxe Popcorn tin, there are no "leftover" flavors - only pure deliciousness. It's jam-packed with Drizzled Caramel Popcorn for the sweetness you crave, paired with White Cheddar Popcorn for a salty balance you'll love. Holds 32 cups of Popcorn.  $\bigcirc$ D

P174225 1 \$46.99