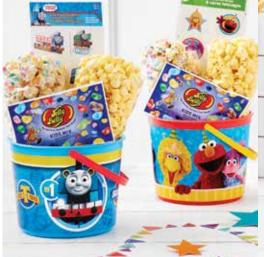

#### E | KIDS' LICENSED TREAT PAILS

What's better than tasty treats and your kids' favorite characters? Add Popcorn, of course! Each comes with a plastic tub with classic characters, and is filled with Celebration Cornfetti and Butter Popcorn along with Jelly Belly<sup>®</sup> Jelly Beans and super fun character temporary tattoos. 7.75 oz NAI70TT I Thomas The Train<sup>™</sup> I \$19.99

NAI70SS I Sesame Street<sup>®</sup> 1 \$19.99