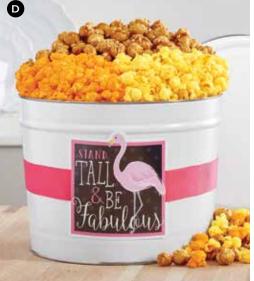

#### D | EAT YOUR HEART OUT POPCORN TINS

The standby classic - the box of chocolates - gets the job done, but is a bit, shall we say... BORING. Give them the gift that really expresses your affection with our Eat Your Heart Out Popcorn Tins. They come with Butter, Cheese, and Caramel flavors for that ideal mix of salty and sweet. Make it really exciting by adding a 4th flavor, White Cheddar. 2-Gallon Tins hold 32 cups, 3.5-Gallons holds 56 cups and the 6.5-Gallon tins hold 104 cups of Popcorn. UD