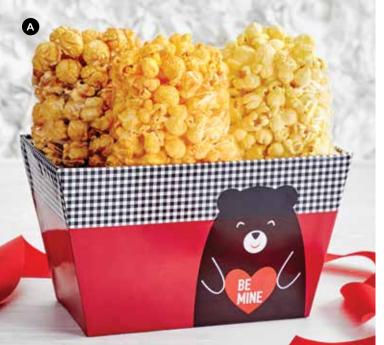

#### A | BEARY IN LOVE POPCORN TINS 💔

Even if you're not wild about Valentine's Day, you'll find yourself head over heels for our Beary In Love Popcorn tins. They come with all the delectable Popcorn you could want in Butter, Cheese, and Caramel or add White Cheddar in the 4-flavor tin, for the perfect combination of sweet and savory. 2-Gallon serves 32 cups and 3.5-Gallon serves 56 cups of Popcorn.  $\mathbb{OD}$ 

| P174230 |   | 2-Gallon, 3 Flavor (Pictured)   | I | \$36.99 |
|---------|---|---------------------------------|---|---------|
| P174240 | 1 | 2-Gallon, 4 Flavor              | Т | \$42.99 |
| P174330 | 1 | 3.5-Gallon, 3 Flavor            | Т | \$42.99 |
| P174340 | Т | 3.5-Gallon, 4 Flavor (Pictured) | Т | \$48.99 |