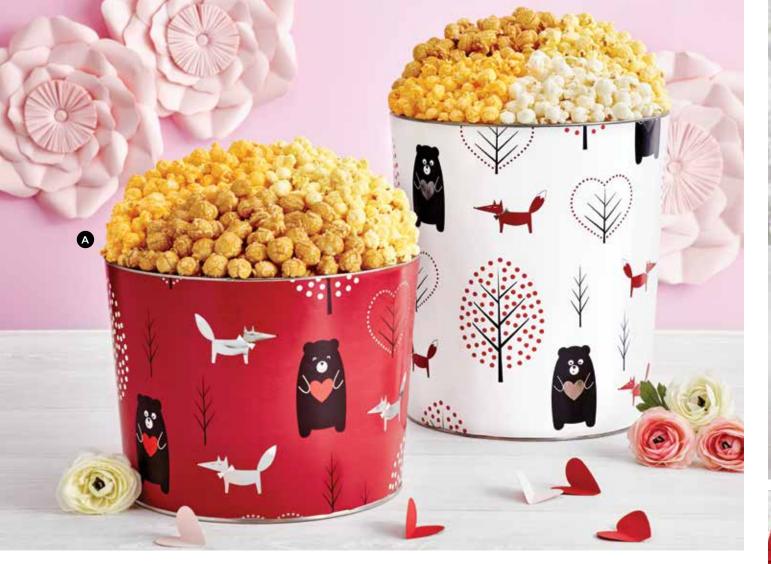

#### A | BEARY IN LOVE POPCORN TINS 💔

Even if you're not wild about Valentine's Day, you'll find yourself head over heels for our Beary In Love Popcorn tins. They come with all the delectable Popcorn you could want in Butter, Cheese, and Caramel or add White Cheddar in the 4-flavor tin, for the perfect combination of sweet and savory. 2-Gallon serves 32 cups and 3.5-Gallon serves 56 cups of Popcorn.  $\mathbb{OD}$ 

| P174230 |   | 2-Gallon, 3 Flavor (Pictured)   | I | \$36.99 |
|---------|---|---------------------------------|---|---------|
| P174240 | 1 | 2-Gallon, 4 Flavor              | Т | \$42.99 |
| P174330 | 1 | 3.5-Gallon, 3 Flavor            | Т | \$42.99 |
| P174340 | Т | 3.5-Gallon, 4 Flavor (Pictured) | Т | \$48.99 |