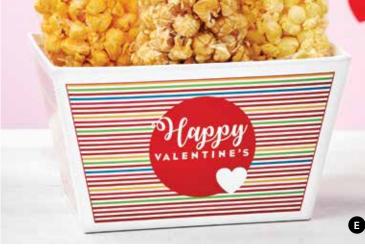

#### D | EAT YOUR HEART OUT POPCORN TINS

The standby classic - the box of chocolates - gets the job done, but is a bit, shall we say... BORING. Give them the gift that really expresses your affection with our Eat Your Heart Out Popcorn Tins. They come with Butter, Cheese, and Caramel flavors for that ideal mix of salty and sweet. Make it really exciting by adding a 4th flavor, White Cheddar. 2-Gallon Tins hold 32 cups, 3.5-Gallons holds 56 cups and the 6.5-Gallon tins hold 104 cups of Popcorn. UD

| P172230 | T | 2-Gallon, 3 Flavor              | Т | \$36.99 | P172240 |
|---------|---|---------------------------------|---|---------|---------|
| P172330 | Т | 3.5-Gallon, 3 Flavor (Pictured) | Т | \$42.99 | P172340 |
| P172030 | Т | 6.5-Gallon, 3 Flavor (Pictured) | Т | \$57.99 | P172040 |

BE MINE

| I | 2-Gallon, 4 Flavor   | Т | \$42.99 |
|---|----------------------|---|---------|
| L | 3.5-Gallon, 4 Flavor | Т | \$48.99 |
| I | 6.5-Gallon, 4 Flavor | T | \$63.99 |

800 541 2676

7