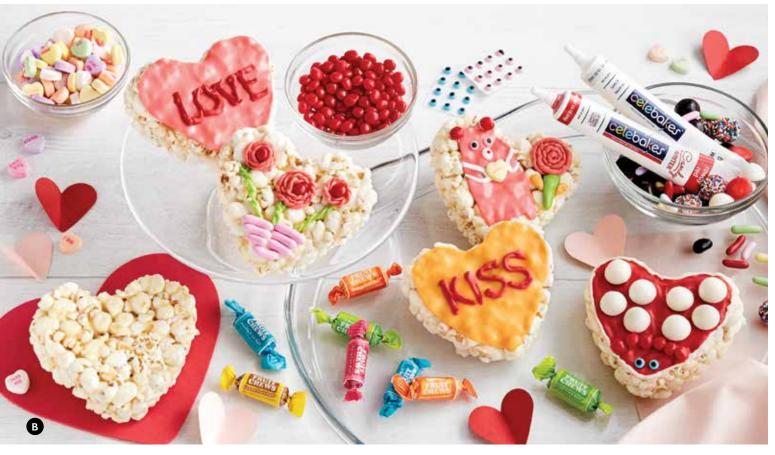

#### **B**| POPCORN HEART DECORATING KIT

Take those cut out hearts up a notch (or ten). Our Popcorn Heart decorating kit comes with everything you need to create adorable, delicious Valentines. It comes with 6 Popcorn hearts and a range of other delicious decorations to make the design your own. Great for kids AND kids at heart. I lb 10 oz