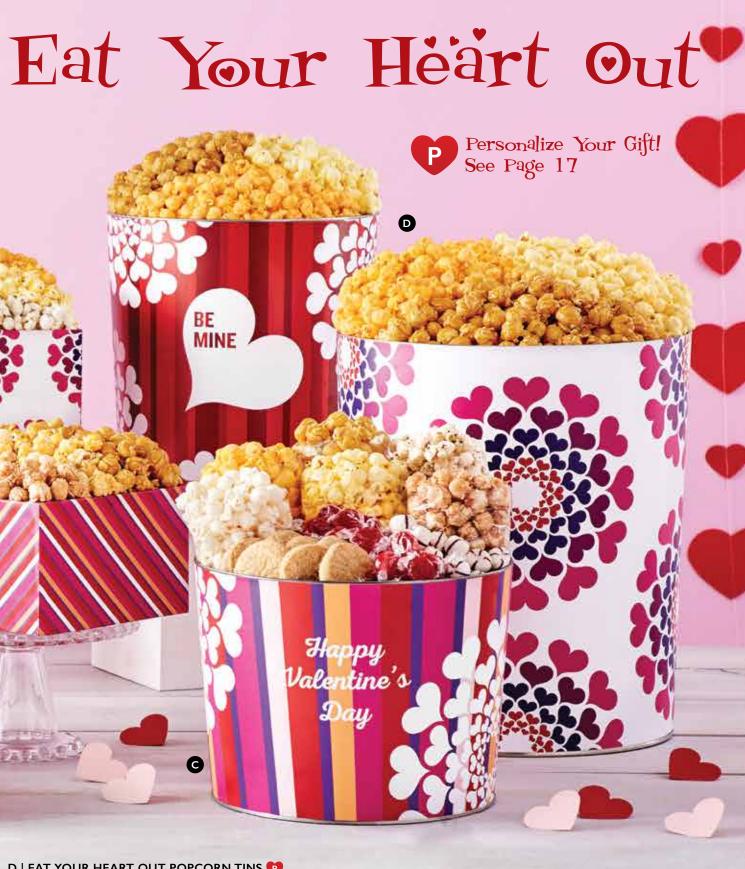

#### D | EAT YOUR HEART OUT POPCORN TINS

The standby classic - the box of chocolates - gets the job done, but is a bit, shall we say... BORING. Give them the gift that really expresses your affection with our Eat Your Heart Out Popcorn Tins. They come with Butter, Cheese, and Caramel flavors for that ideal mix of salty and sweet. Make it really exciting by adding a 4th flavor, White Cheddar. 2-Gallon Tins hold 32 cups, 3.5-Gallons holds 56 cups and the 6.5-Gallon tins hold 104 cups of Popcorn. UD

| P172230 | T | 2-Gallon, 3 Flavor              | Т | \$36.99 | P172240 |
|---------|---|---------------------------------|---|---------|---------|
| P172330 | Т | 3.5-Gallon, 3 Flavor (Pictured) | Т | \$42.99 | P172340 |
| P172030 | Т | 6.5-Gallon, 3 Flavor (Pictured) | Т | \$57.99 | P172040 |

BE MINE

| I | 2-Gallon, 4 Flavor   | Т | \$42.99 |
|---|----------------------|---|---------|
| L | 3.5-Gallon, 4 Flavor | Т | \$48.99 |
| I | 6.5-Gallon, 4 Flavor | T | \$63.99 |

800 541 2676

7