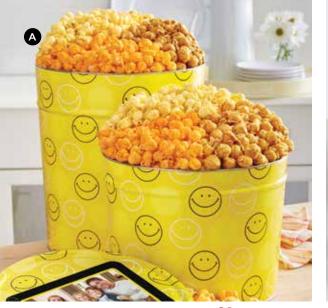

#### A | SMILEY DOT POPCORN TINS 🔁

They will smile at the sight of this bright tin filled for the next snack attack! 3-flavor tins are packed with lip-smackin' Butter, Cheese and Caramel Popcorn. A 4-flavor tin adds yummy White Cheddar Popcorn to the mix.  $\bigcirc D$ 

| P027230 | Ì. | 2-Gallon, 3 Flavor (Pictured)   | Т | \$36.99 |
|---------|----|---------------------------------|---|---------|
| P027240 | I  | 2-Gallon, 4 Flavor              | L | \$42.99 |
| P027330 | I  | 3.5-Gallon, 3 Flavor (Pictured) | L | \$42.99 |
| P027340 | I  | 3.5-Gallon, 4 Flavor            | I | \$48.99 |