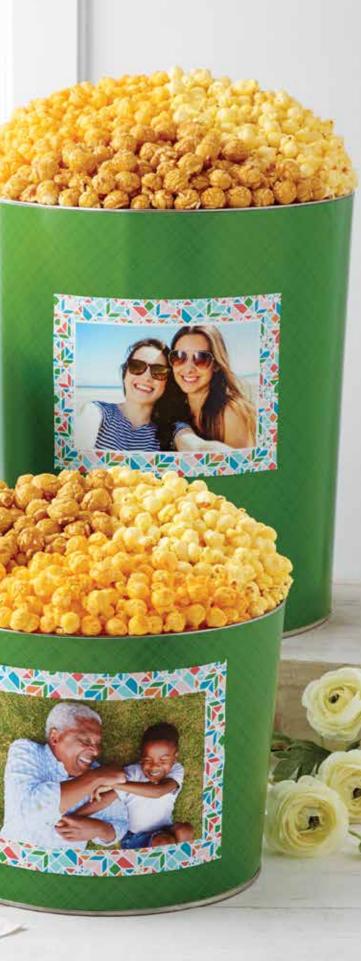

#### I'VE BEEN FRAMED! POPCORN TINS 💔

Capture a special moment on our I've Been Framed! popcorn tins. Outside, they're cheery green with a colorful magnet to frame the photo of your choice. Inside, it's full of delicious Popcorn in Butter, Cheese, and Caramel. Ideal as a gift, but it's no crime to keep it to yourself. For \$5 more, simply upload your image on our website and we will include it on your gift. 2-Gallon serves 32 cups, 3.5-Gallon serves 56 cups, 6.5-Gallon serves 104 cups. DD