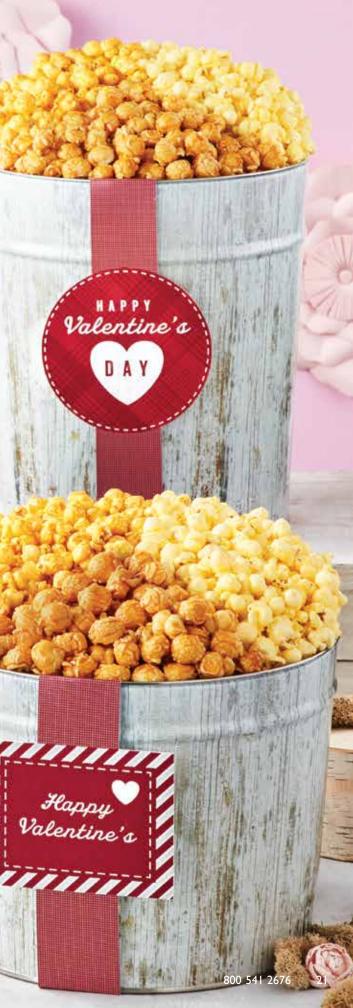

#### **B | POPPED THROUGH THE HEART POPCORN TINS WITH**

Going out for Valentine's Day is so overrated. Spend the night cozied up indoors with the rom-com of your choice, and our Popped Through The Heart Popcorn Tins with Truffles. They're full of movie-watching goodness, like our Butter, Cheese, and Caramel Popcorn flavors along with chocolate truffles tucked in the heart for that traditional "box of chocolates" vibe. White Cheddar is included in the 4-flavor tins. 2-Gallon serves 32 cups, 3.5-Gallon serves 56 cups, 6.5-Gallon serves

| -Gallon, Sweet, 3 Flavor                              |   | \$36.99 |
|-------------------------------------------------------|---|---------|
| -Gallon, Sweet 4 Flavor                               | 1 | \$42.99 |
| .5-Gallon, Happy Valentine's Day, 3 Flavor (Pictured) | L | \$42.99 |
| .5-Gallon, Happy Valentine's Day, 4 Flavor            | 1 | \$48.99 |
| .5-Gallon, Sweet, 3 Flavor                            | 1 | \$57.99 |
| .5-Gallon, Sweet, 4 Flavor (Pictured)                 | I | \$63.99 |
|                                                       |   |         |