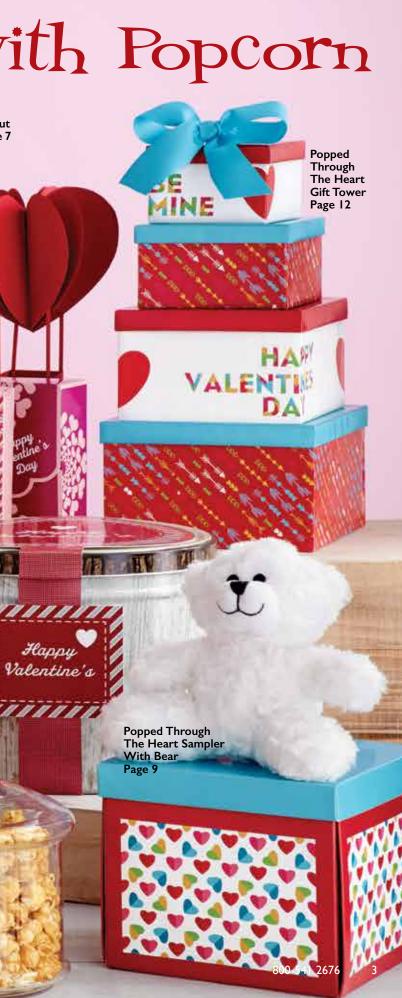

# In LOVE with PopCorn

H Vale

line

Eat Your Heart Out Popcorn Tins Page 7

Eat Your Heart Out Handouts Page 16

**BE MINE** 

Nature Of Love Popcorn Tins Page 21

The Heart Gift Tower Page 15

#### G | POPPED THROUGH THE HEART SAMPLER WITH BEAR

What could be better than a sweet, adorable teddy bear for your honey this Valentine's Day? Adding delicious Popcorn to the mix. Thankfully, we've got plenty of that in Butter, Caramel, and White Cheddar flavors for you to enjoy, along with decadent Harry & David® Chocolate Truffles. 7.9 oz NA173201 | \$29.99