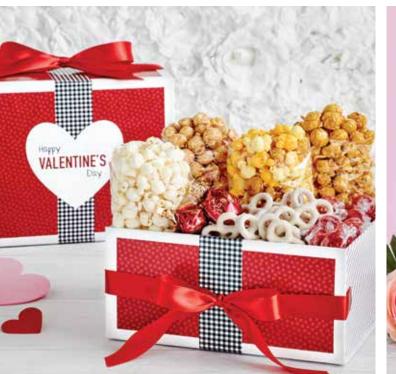

#### A | EAT YOUR HEART OUT 5-TIER GIFT TOWER

Who needs diamonds? Show your love in the biggest of ways with our Eat Your Heart Out 5-tier tower. It's absolutely jam-packed with delicious Popcorn in Butter, Caramel, Cheese, Cinnamon Sugar, Cornfusion<sup>™</sup>, Ranch and White Cheddar along with an assortment of other goodies including, Harry & David® Chocolate Truffles. | lb 6 oz. T1725 | \$59.99

#### **B | EAT YOUR HEART OUT SAMPLER**

This is one area where it's totally cool if you play the field. You'll fall in love with every flavor in our Eat Your Heart Out Sampler, and luckily you don't have to choose! It not only comes with tantalizing Butter, Cheese, and Caramel Popcorn but also a collection of other sweet treats for you to savor. 8 oz C172995 1 \$24.99