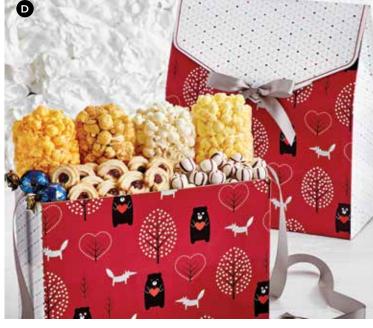

#### D | EAT YOUR HEART OUT POPCORN TINS

The standby classic - the box of chocolates - gets the job done, but is a bit, shall we say... BORING. Give them the gift that really expresses your affection with our Eat Your Heart Out Popcorn Tins. They come with Butter, Cheese, and Caramel flavors for that ideal mix of salty and sweet. Make it really exciting by adding a 4th flavor, White Cheddar. 2-Gallon Tins hold 32 cups, 3.5-Gallons holds 56 cups and the 6.5-Gallon tins hold 104 cups of Popcorn. UD

| P172230 | T | 2-Gallon, 3 Flavor              | Т | \$36.99 | P172240 |
|---------|---|---------------------------------|---|---------|---------|
| P172330 | Т | 3.5-Gallon, 3 Flavor (Pictured) | Т | \$42.99 | P172340 |
| P172030 | Т | 6.5-Gallon, 3 Flavor (Pictured) | Т | \$57.99 | P172040 |

BE MINE

| I | 2-Gallon, 4 Flavor   | Т | \$42.99 |
|---|----------------------|---|---------|
| L | 3.5-Gallon, 4 Flavor | Т | \$48.99 |
| I | 6.5-Gallon, 4 Flavor | T | \$63.99 |

800 541 2676

7