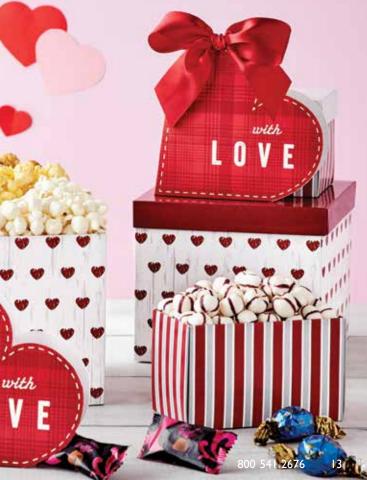

#### A | POPPED THROUGH THE HEART 4-TIER GIFT TOWER **1**

Planning the perfect romantic gift? A ring in the champagne? String quartet? 4 tiers of decadent Popcorn and other goodies? We have a winner! The Popped Through The Heart Gift Tower comes with piles of our Butter, Cheese, Caramel, and Ranch Popcorn along with Harry & David<sup>®</sup> truffles and a variety of other delicious treats that are sure to capture anyone's heart. 12.96 oz T1734 1 \$49.99

#### B | EAT YOUR HEART OUT 5-TIER GIFT TOWER **P**

Who needs diamonds? Show your love in the biggest of ways with our Eat Your Heart Out 5-tier tower. It's absolutely jam-packed with delicious Popcorn in Butter, Caramel, Cheese, Cinnamon Sugar, Cornfusion<sup>TM</sup>, Ranch and White Cheddar along with an assortment of other goodies including, Harry & David<sup>®</sup> Chocolate Truffles. I lb 6 oz. **T1725** I \$59.99

#### C | 2-BOX NATURE OF LOVE GIFT TOWER 7

Like the classic box of chocolates, you know and love but better! Two boxes filled to the brim with our delicious fresh Popcorn in Butter, Caramel and White Cheddar.We've also added sweet treats like Harry & David® truffles and an assortment of other favorites. 8.44 oz T1382V I \$34.99 B

#### C | POPPED THROUGH THE HEART 3-TIER GIFT TOWER 7

Sharing is caring, and this Gift Tower has plenty enough freshly popped Popcorn to share with someone special...or not. With boxes full of delicious Popcorn, including Butter, Cheese, Caramel, and Ranch flavors, along with Harry & David® Truffles, we won't hold it against you if you want to keep it all to yourself. 10 oz T173V 1 \$39.99