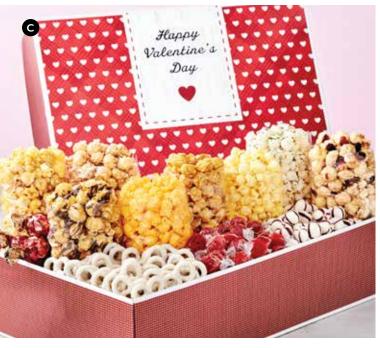

#### A | POPPED THROUGH THE HEART GIFT BASKET

They say love is blind, and that may be true. Fortunately, love does have great taste. Take our Popped Through The Heart Gift Basket for example. It's full of our delectable Caramel, Cheese, Cinnamon Sugar, Cranberry, Salted Bourbon Caramel, and Cinnamon Popcorn. We've also added cookies, coated pretzels and a variety of other treats to tickle your taste buds - it's love at first bite. 2 lb 6 oz **B17320 1 \$59.99** 