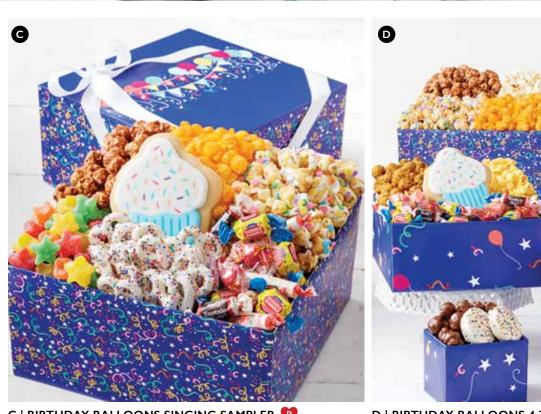

P153510 I \$32.99

C | BIRTHDAY BALLOONS SINGING SAMPLER 😲 Can't carry a tune? When opened this sampler will do the "Happy Birthday" singing for you! Celebrate that special someone's birthday with the "pop" and splendor of Cheese Celebration Cornfetti and Chocolate Popcorn plus assorted snacks. Ilb 8oz

## D | BIRTHDAY BALLOONS 4-TIER TOWER

Popcorn tastes great at any age! Celebrate another year wiser with 6 flavors of Popcorn: Butter Caramel Cheese Chocolate White Cheddar and Celebration Cornfetti. Also includes a cupcake shaped cookie and assorted delicious treats. 2lb 5oz