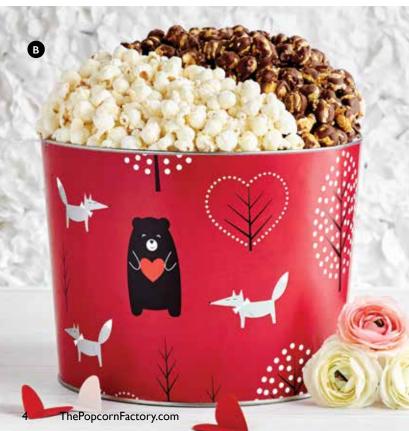

#### B | BEARY IN LOVE DELUXE POPCORN TIN 💔

Boxes of chocolate can be nice, but let's be honest. Once you've eaten your way through all the caramels, you've got a box full of assorted creams that will be sitting untouched til Easter. With our 2-Gallon Beary In Love Deluxe Popcorn tin, there are no "leftover" flavors - only pure deliciousness. It's jam-packed with Drizzled Caramel Popcorn for the sweetness you crave, paired with White Cheddar Popcorn for a salty balance you'll love. Holds 32 cups of Popcorn.  $\bigcirc$ D

P174225 1 \$46.99