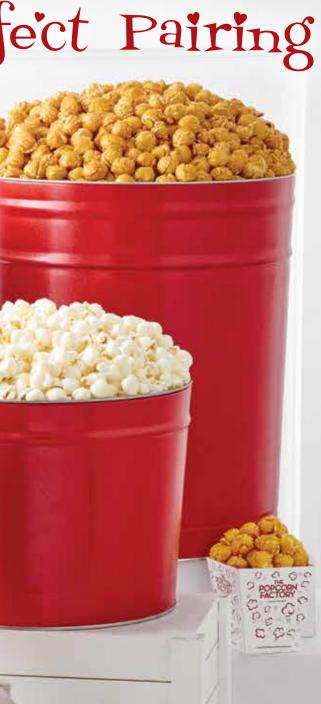

#### SIMPLY RED POPCORN TINS

Simple doesn't have to mean boring, especially when Popcorn is involved! These tins may come in a classic red container, but you have your choice of mixing and matching a variety of Popcorn combos to meet your snacking needs. Choose from Butter, Cheese, and Caramel alone or combined in 2, 3, and even 4 flavor combos when adding White Cheddar. Your individualized mix of salty or sweet is right here! 2-Gallon serves 32 cups, 3.5-Gallon serves 56 cups, 6.5-Gallon serves 104 cups of Popcorn. OD

|     | 3.5-GALLON / 56 CUPS          |           | 6.      | 5-GALLON / 104 CUI         | PS        |
|-----|-------------------------------|-----------|---------|----------------------------|-----------|
| П   | I Butter                      | I \$32.99 | P08011  | I Butter                   | I \$46.99 |
| 12  | I Cheese                      | I \$32.99 | P08012  | I Cheese                   | I \$46.99 |
| 13  | I Caramel                     | I \$36.99 | P08013  | I Caramel (Pictured)       | I \$52.99 |
| 14  | I White Cheddar               | 1 \$32.99 | P080212 | I Butter & Cheese          | I \$52.99 |
| 213 | I Butter & Caramel (Pictured) | I \$42.99 | P080213 | I Butter & Caramel         | I \$56.99 |
| 40  | I Butter, Cheese, Caramel,    | I \$48.99 | P08040  | I Butter, Cheese, Caramel, | I \$63.99 |
|     | & White Cheddar               |           |         | & White Cheddar            |           |

|         | 2-GALLON / 32 CUPS           |             | 3       | 3.5-GALLON / 56 CUPS          |           | 6.      | 5-GALLON / 104 C        | UPS            |
|---------|------------------------------|-------------|---------|-------------------------------|-----------|---------|-------------------------|----------------|
| P08211  | l Butter                     | I \$29.99   | P08311  | I Butter                      | I \$32.99 | P08011  | I Butter                | I \$46.99      |
| P08212  | I Cheese                     | 1 \$29.99   | P08312  | I Cheese                      | I \$32.99 | P08012  | I Cheese                | I \$46.99      |
| P08213  | I Caramel                    | I \$32.99   | P08313  | I Caramel                     | I \$36.99 | P08013  | I Caramel (Pictured)    | I \$52.99      |
| P08214  | I White Cheddar (Pictured)   | I \$29.99   | P08314  | I White Cheddar               | I \$32.99 | P080212 | I Butter & Cheese       | I \$52.99      |
| P082223 | I Caramel & Cheese (Pictured | )   \$36.99 | P083213 | I Butter & Caramel (Pictured) | I \$42.99 | P080213 | I Butter & Caramel      | I \$56.99      |
| P08240  | I Butter, Cheese, Caramel,   | I \$42.99   | P08340  | I Butter, Cheese, Caramel,    | I \$48.99 | P08040  | I Butter, Cheese, Caram | nel, I \$63.99 |
|         | & White Cheddar              |             |         | & White Cheddar               |           |         | & White Cheddar         |                |