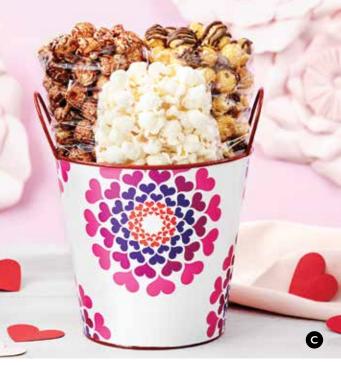

#### E | POPPED THROUGH THE HEART TRIO

They say the way to the heart is through the stomach, and we would have to agree. When you give them our Popped Through The Heart Trio, there will be no doubt how you feel. That's because it's filled to the brim with our freshly popped Butter, Cheese, and Caramel Popcorn - three of our most popular flavors in one. 4 oz  $\bigcirc$ D CI7320 | \$19.99