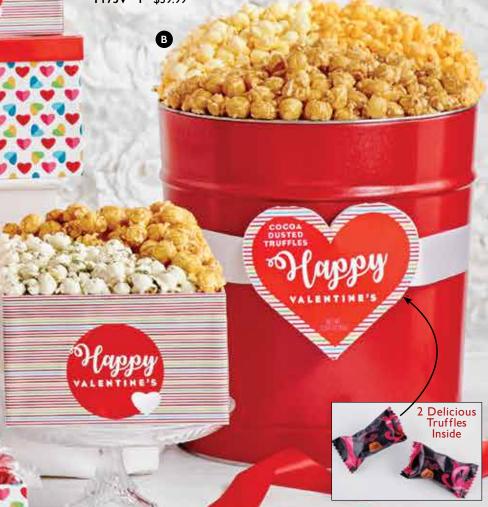

#### A | POPPED THROUGH THE HEART 2-GALLON TIN SAMPLER

Sweets for your sweet? And yummy Popcorn too! It's filled with Caramel, Cinnamon Sugar, Cracked Pepper and Sea Salt, Ranch, and White Cheddar Popcorn for an insane assortment of salty, sweet and everything in between. Also includes other sweet treats you are sure to love including Harry & David<sup>®</sup> Chocolate Truffles, cookies, and even more chocolate truffles tucked inside the heart belly band for a sweet surprise! I lb CI7326 | \$39.99

2 Delicious Truffles Inside

B

D | POPPED THROUGH THE HEART GRAND SAMPLER Girl, forget him. This Valentine's Day, all you need is a romance novel, and our Popped Through The Heart Grand Sampler. It's chock full of deliciousness, including Butter, Cheese, Caramel, Cinnamon Sugar, Cornfusion<sup>™</sup>, Cranberry, Drizzled Caramel, and Ranch Popcorn along with Harry & David® Truffles, coated pretzels, and a variety of other Valentine's treats. 2 lb 8 oz CI732010 I \$49.99 800 541 2676 15