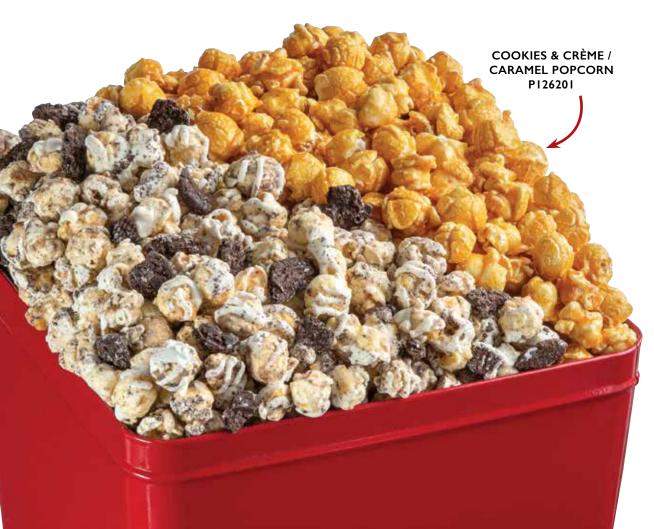

# Delicious Duets.

#### DUETS | \$44.99 🔁

The ultimate love triangle...but we won't tell. You won't be able to choose which you love more with our Popcorn Duets. Each two-part seduction comes with Caramel Corn, along with either Cookies & Crème, Chicken & Waffles, Salted Caramel Bourbon, or Dark Chocolate Drizzled Cherry Popcorn. Choose your favorites to create your own threesome - with your taste buds. Holds 40 cups of Popcorn.

CHICKEN & WAFFLES / CARAMEL POPCORN P126203

SALTED CARAMEL BOURBON / CARAMEL POPCORN P126204