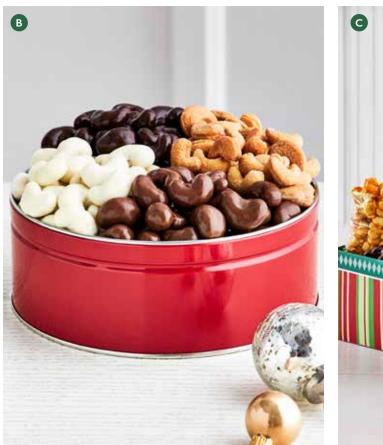

**B** SIMPLY RED CASHEW QUARTET Salted, Milk Chocolate, Dark Chocolate and White Chocolate Covered Whole Cashews. Ilb 4oz GA0804 \$34.99

**C** TWINKLING TREES ULTIMATE GIFT BOX Filled with Butter, Cheese, Caramel, Cornfusion<sup>™</sup>, Chocolate, Cinnamon Sugar, Ranch, and Cranberry Kettle Popcorn as well as Ghirardelli<sup>®</sup> Milk Chocolate Caramel Squares, Cheryl's Cookies<sup>®</sup> Festive Tree-Shaped Cookies, chocolate truffles, mini milk chocolatey pretzels, and holiday gummie candies. 2lb 7oz C080201 \$49.99