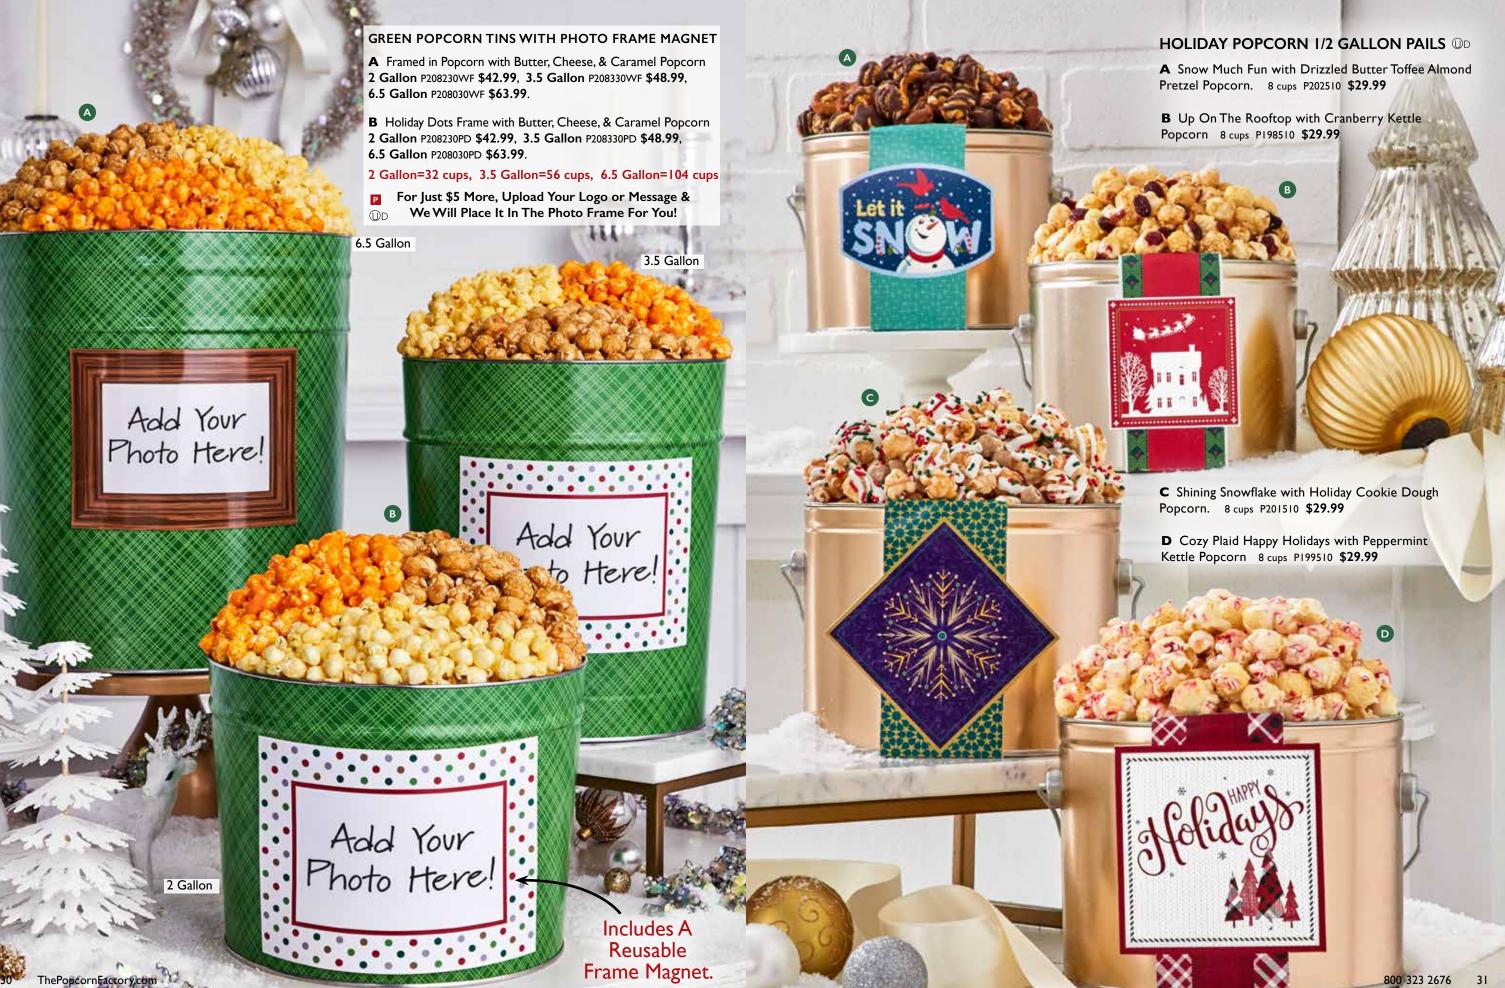

If after November 16, consider our personalized Labels, Gift Tags and Greeting Cards shown on pg 23.

Butter, Cheese, & Caramel Popcorn 2 Gallon P201230 \$37.99, 3.5 Gallon P201330 \$43.99 (Featured), 6.5 Gallon P201030 \$58.99 (Featured)

Butter, Cheese, Caramel, & White Cheddar Popcorn 2 Gallon P201240 \$43.99 (Featured), 3.5 Gallon P201340 \$49.99, 6.5 Gallon P201040 \$64.99

2 Gallon=32 cups, 3.5 Gallon=56 cups, 6.5 Gallon=104 cups

**B** SHINING SNOWFLAKE 6 BOX GIFT TOWER Towering with Butter, Cheese, Caramel, Cornfusion<sup> $\mathbb{M}$ </sup>, Cinnamon Sugar, Ranch, Cranberry Kettle, Chocolate, and Drizzled Caramel Popcorn as well as Lindt Lindor Milk Chocolate Truffles, mini milk chocolatey pretzels, two tree-shaped cookies and raspberry spice candy drops. 2lb 14oz T2016 \$89.99

**C** SHINING SNOWFLAKE ULTIMATE GIFT BOX

Includes 8 Popcorns: Butter, Cheese, Caramel, White Cheddar, Cornfusion<sup>™</sup>, Cinnamon Sugar, Chocolate and Cranberry Kettle. Also includes Cheryl's Cookies® Festive Tree-Shaped Cookies, chocolate truffles, Ghirardelli® Milk Chocolate Caramel Squares, chocolate drizzled coconut macaroons, and mini milk chocolatey pretzels. 2lb 6oz C20111 \$49.99

#### **A** SHINING SNOWFLAKE ULTIMATE CHOCOLATE GIFT BOX

Filled with Butter, Cheese, Caramel, White Cheddar, Drizzled Caramel, Chocolate, Cinnamon Sugar, Cranberry Kettle and Cornfusion<sup>™</sup> Popcorn, as well as Lindt Lindor Milk Chocolate Truffles, Ghirardelli<sup>®</sup> Milk Chocolate Caramel Squares, chocolate drizzled coconut macaroons, 2 milk chocolate covered drizzled pretzels, mini milk chocolatey pretzels and mini shortbread cookies. 21b 9oz C201CL \$69.99

**C** SHINING SNOWFLAKE GIFT BASKET

Includes Cheese, Caramel and Cinnamon Sugar Popcorn as well as Lindt Lindor Milk Chocolate Truffles, 2 chocolate and vanilla coated cookie bars, and other sweet treats. IIb 7oz NA20120 \$39.99

#### **B** SHINING SNOWFLAKE PREMIUM GIFT BOX

Includes 7 Popcorns: Butter, Cheese, Caramel, Cornfusion<sup>™</sup>, Drizzled Caramel, Cinnamon Sugar and Chocolate, as well as Ghirardelli® Milk Chocolate Caramel Squares, chocolate drizzled coconut macaroons, chocolate truffles, mini milk chocolatey pretzels, chocolate covered whoopie pie cookies, and soft butter pomegranate candy. 2lb 6oz C20120 \$39.99

#### D SHINING SNOWFLAKE 3.5 GALLON PREMIUM GIFT TIN

Seven Popcorns fill this tin: Butter, Cheese, Caramel, Cinnamon Sugar, Drizzled Caramel, Cranberry Kettle and Chocolate. Also includes mini milk chocolatey pretzels, chocolate covered whoopie pie cookies, gingersnap cookies, and cinnamon spice drops. 3lb loz C2013 \$59.99