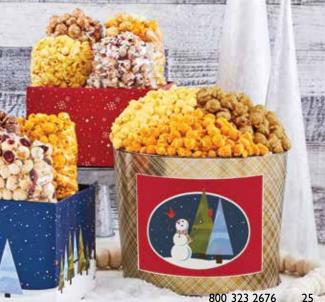

If after November 16, consider our personalized Labels, Gift Tags and Greeting Cards shown on pg 23.

Butter, Cheese, & Caramel Popcorn 2 Gallon P201230 \$37.99, 3.5 Gallon P201330 \$43.99 (Featured), 6.5 Gallon P201030 \$58.99 (Featured)

Butter, Cheese, Caramel, & White Cheddar Popcorn 2 Gallon P201240 \$43.99 (Featured), 3.5 Gallon P201340 \$49.99, 6.5 Gallon P201040 \$64.99

2 Gallon=32 cups, 3.5 Gallon=56 cups, 6.5 Gallon=104 cups

**B** SHINING SNOWFLAKE 6 BOX GIFT TOWER Towering with Butter, Cheese, Caramel, Cornfusion<sup> $\mathbb{M}$ </sup>, Cinnamon Sugar, Ranch, Cranberry Kettle, Chocolate, and Drizzled Caramel Popcorn as well as Lindt Lindor Milk Chocolate Truffles, mini milk chocolatey pretzels, two tree-shaped cookies and raspberry spice candy drops. 2lb 14oz T2016 \$89.99