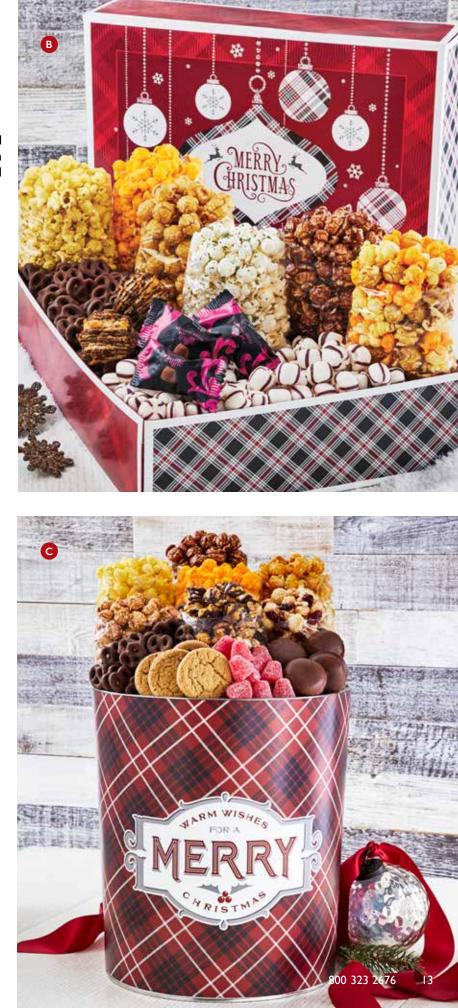

Butter, Cheese, Caramel, & White Cheddar Popcorn 2 Gallon P201240 \$43.99 (Featured), 3.5 Gallon P201340 \$49.99, 6.5 Gallon P201040 \$64.99

2 Gallon=32 cups, 3.5 Gallon=56 cups, 6.5 Gallon=104 cups

**B** SHINING SNOWFLAKE 6 BOX GIFT TOWER Towering with Butter, Cheese, Caramel, Cornfusion<sup> $\mathbb{M}$ </sup>, Cinnamon Sugar, Ranch, Cranberry Kettle, Chocolate, and Drizzled Caramel Popcorn as well as Lindt Lindor Milk Chocolate Truffles, mini milk chocolatey pretzels, two tree-shaped cookies and raspberry spice candy drops. 2lb 14oz T2016 \$89.99

**C** SHINING SNOWFLAKE ULTIMATE GIFT BOX

Includes 8 Popcorns: Butter, Cheese, Caramel, White Cheddar, Cornfusion<sup>™</sup>, Cinnamon Sugar, Chocolate and Cranberry Kettle. Also includes Cheryl's Cookies® Festive Tree-Shaped Cookies, chocolate truffles, Ghirardelli® Milk Chocolate Caramel Squares, chocolate drizzled coconut macaroons, and mini milk chocolatey pretzels. 2lb 6oz C20111 \$49.99