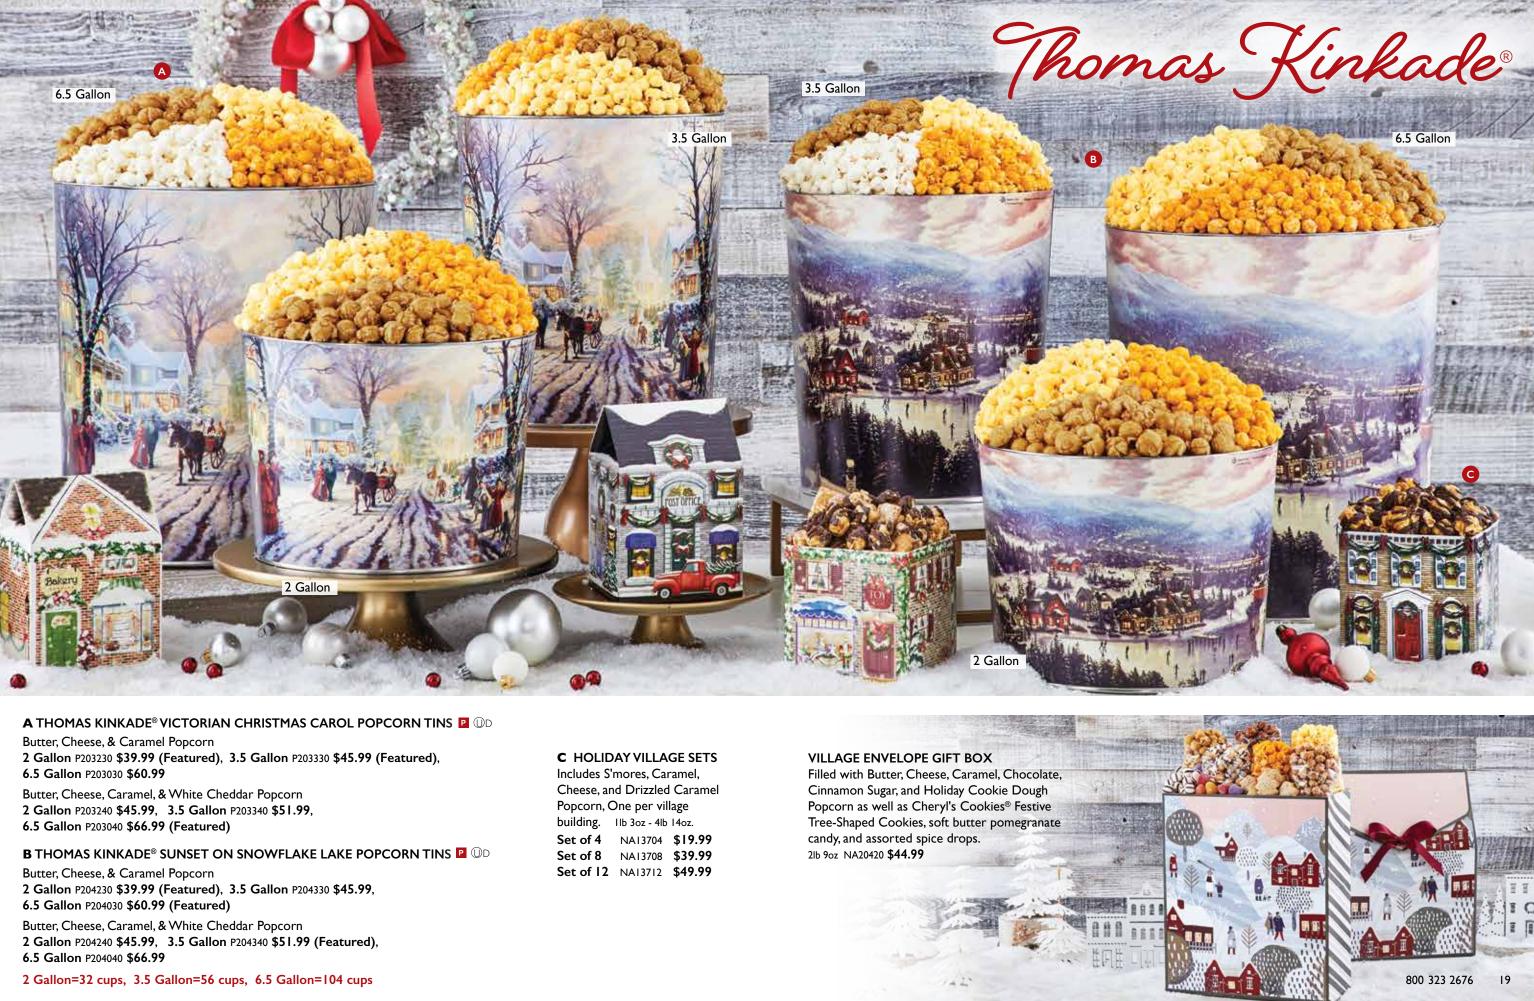

### THOMAS KINKADE® VICTORIAN CHRISTMAS CAROL POPCORN TINS

See Page 18 for more information.

| P203230 | I | 2-Gallon, 3-Flavor   | Т | \$39.99 |
|---------|---|----------------------|---|---------|
| P203240 | I | 2-Gallon, 4-Flavor   | Т | \$45.99 |
| P203330 | I | 3.5-Gallon, 3-Flavor | Т | \$45.99 |
| P203340 | I | 3.5-Gallon, 4-Flavor | Т | \$51.99 |
| P203030 | I | 6.5-Gallon, 3-Flavor | Т | \$60.99 |
| P203040 | I | 6.5-Gallon, 4-Flavor | Т | \$66.99 |
|         |   |                      |   |         |

Popcorn Tins Page 18

Thomas Kinkade

Cozy Plaid Gift Box Page 9

Cozy Plaid Popcorn Tins Page 10