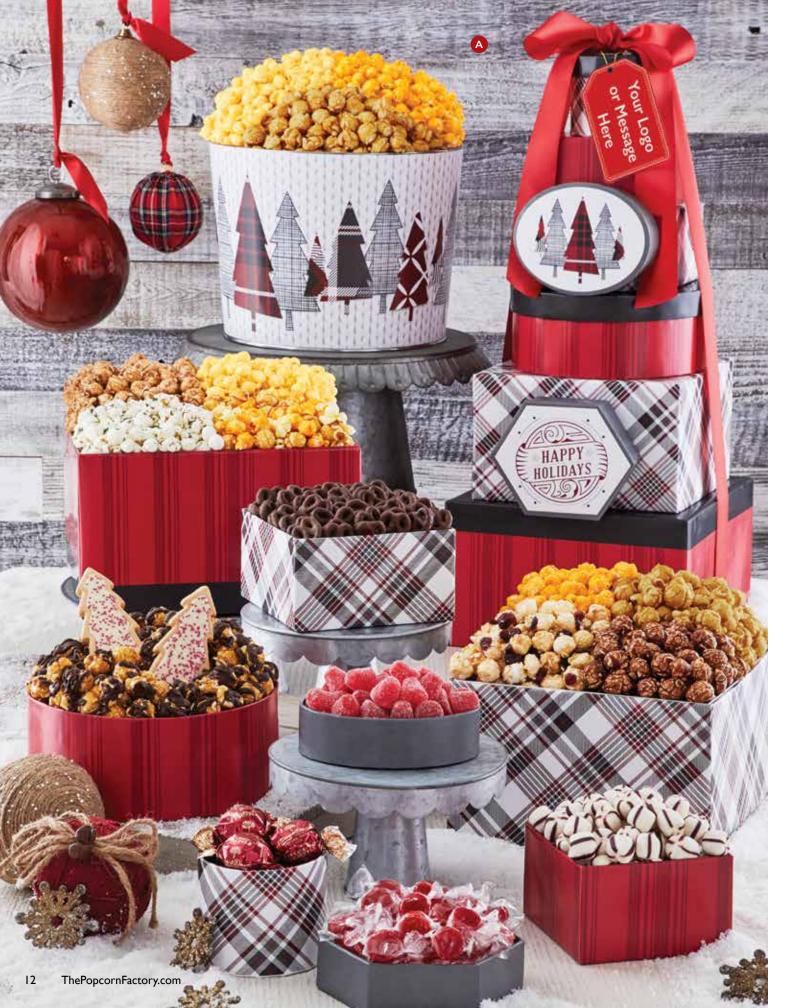

Butter, Cheese, Caramel, & White Cheddar Popcorn 2 Gallon P201240 \$43.99 (Featured), 3.5 Gallon P201340 \$49.99, 6.5 Gallon P201040 \$64.99

2 Gallon=32 cups, 3.5 Gallon=56 cups, 6.5 Gallon=104 cups

**B** SHINING SNOWFLAKE 6 BOX GIFT TOWER Towering with Butter, Cheese, Caramel, Cornfusion<sup> $\mathbb{M}$ </sup>, Cinnamon Sugar, Ranch, Cranberry Kettle, Chocolate, and Drizzled Caramel Popcorn as well as Lindt Lindor Milk Chocolate Truffles, mini milk chocolatey pretzels, two tree-shaped cookies and raspberry spice candy drops. 2lb 14oz T2016 \$89.99

**C** SHINING SNOWFLAKE ULTIMATE GIFT BOX

Includes 8 Popcorns: Butter, Cheese, Caramel, White Cheddar, Cornfusion<sup>™</sup>, Cinnamon Sugar, Chocolate and Cranberry Kettle. Also includes Cheryl's Cookies® Festive Tree-Shaped Cookies, chocolate truffles, Ghirardelli® Milk Chocolate Caramel Squares, chocolate drizzled coconut macaroons, and mini milk chocolatey pretzels. 2lb 6oz C20111 \$49.99

#### **A** SHINING SNOWFLAKE ULTIMATE CHOCOLATE GIFT BOX

Filled with Butter, Cheese, Caramel, White Cheddar, Drizzled Caramel, Chocolate, Cinnamon Sugar, Cranberry Kettle and Cornfusion<sup>™</sup> Popcorn, as well as Lindt Lindor Milk Chocolate Truffles, Ghirardelli<sup>®</sup> Milk Chocolate Caramel Squares, chocolate drizzled coconut macaroons, 2 milk chocolate covered drizzled pretzels, mini milk chocolatey pretzels and mini shortbread cookies. 21b 9oz C201CL \$69.99