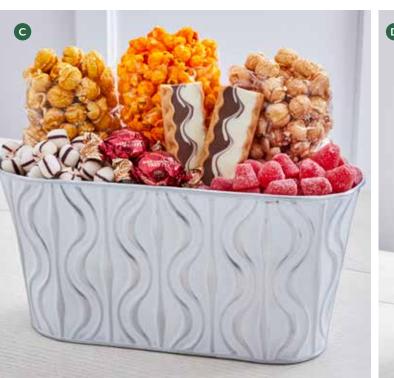

**C** SHINING SNOWFLAKE GIFT BASKET

Includes Cheese, Caramel and Cinnamon Sugar Popcorn as well as Lindt Lindor Milk Chocolate Truffles, 2 chocolate and vanilla coated cookie bars, and other sweet treats. IIb 7oz NA20120 \$39.99