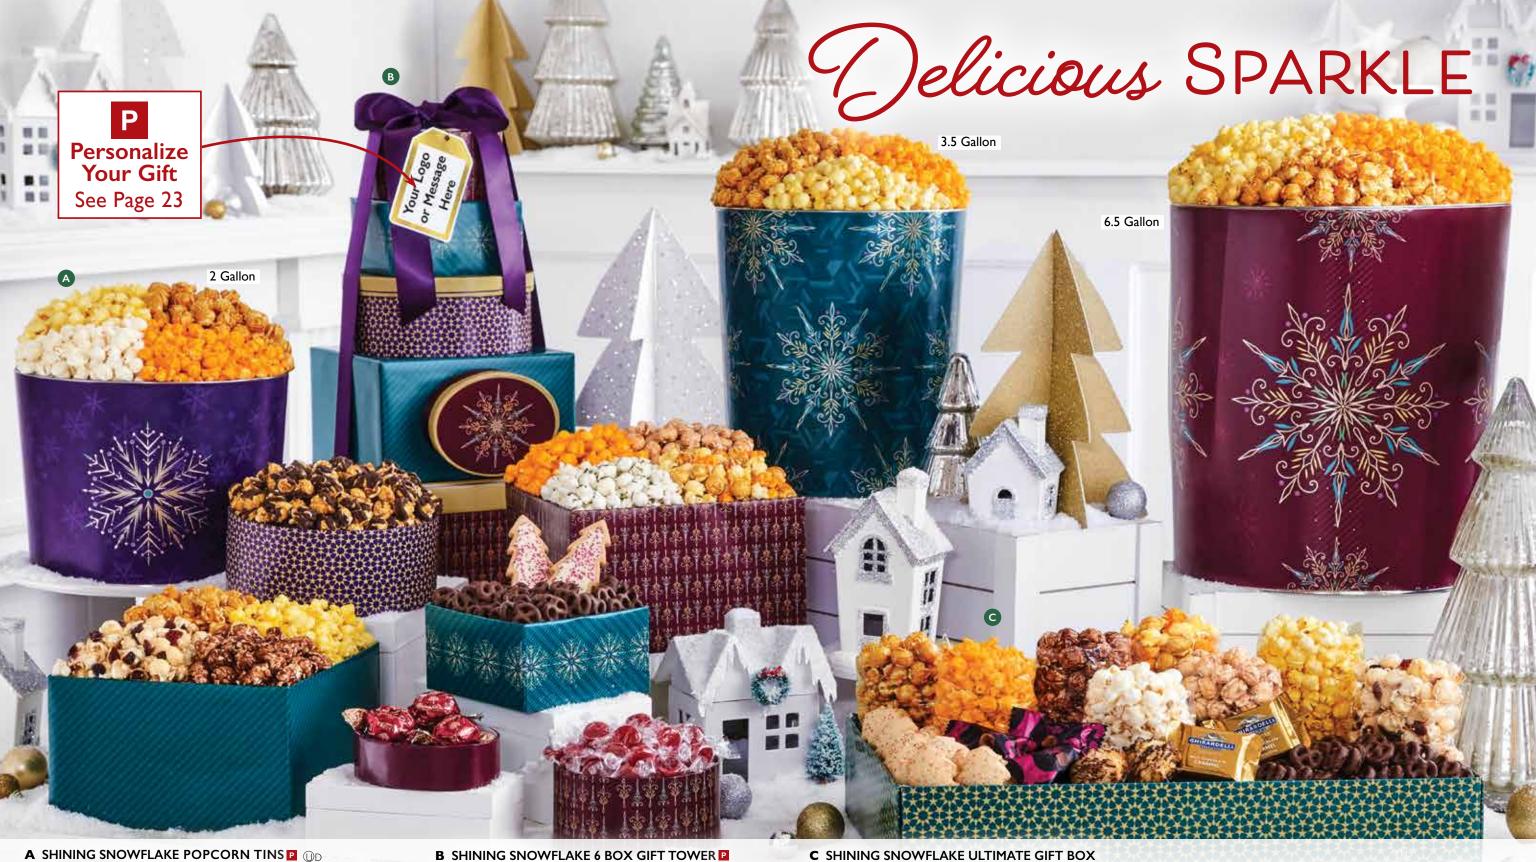

If after November 16, consider our personalized Labels, Gift Tags and Greeting Cards shown on pg 23.

Butter, Cheese, & Caramel Popcorn 2 Gallon P201230 \$37.99, 3.5 Gallon P201330 \$43.99 (Featured), 6.5 Gallon P201030 \$58.99 (Featured)

Butter, Cheese, Caramel, & White Cheddar Popcorn 2 Gallon P201240 \$43.99 (Featured), 3.5 Gallon P201340 \$49.99, 6.5 Gallon P201040 \$64.99

2 Gallon=32 cups, 3.5 Gallon=56 cups, 6.5 Gallon=104 cups

**B** SHINING SNOWFLAKE 6 BOX GIFT TOWER Towering with Butter, Cheese, Caramel, Cornfusion<sup> $\mathbb{M}$ </sup>, Cinnamon Sugar, Ranch, Cranberry Kettle, Chocolate, and Drizzled Caramel Popcorn as well as Lindt Lindor Milk Chocolate Truffles, mini milk chocolatey pretzels, two tree-shaped cookies and raspberry spice candy drops. 2lb 14oz T2016 \$89.99

**C** SHINING SNOWFLAKE ULTIMATE GIFT BOX

Includes 8 Popcorns: Butter, Cheese, Caramel, White Cheddar, Cornfusion<sup>™</sup>, Cinnamon Sugar, Chocolate and Cranberry Kettle. Also includes Cheryl's Cookies® Festive Tree-Shaped Cookies, chocolate truffles, Ghirardelli® Milk Chocolate Caramel Squares, chocolate drizzled coconut macaroons, and mini milk chocolatey pretzels. 2lb 6oz C20111 \$49.99