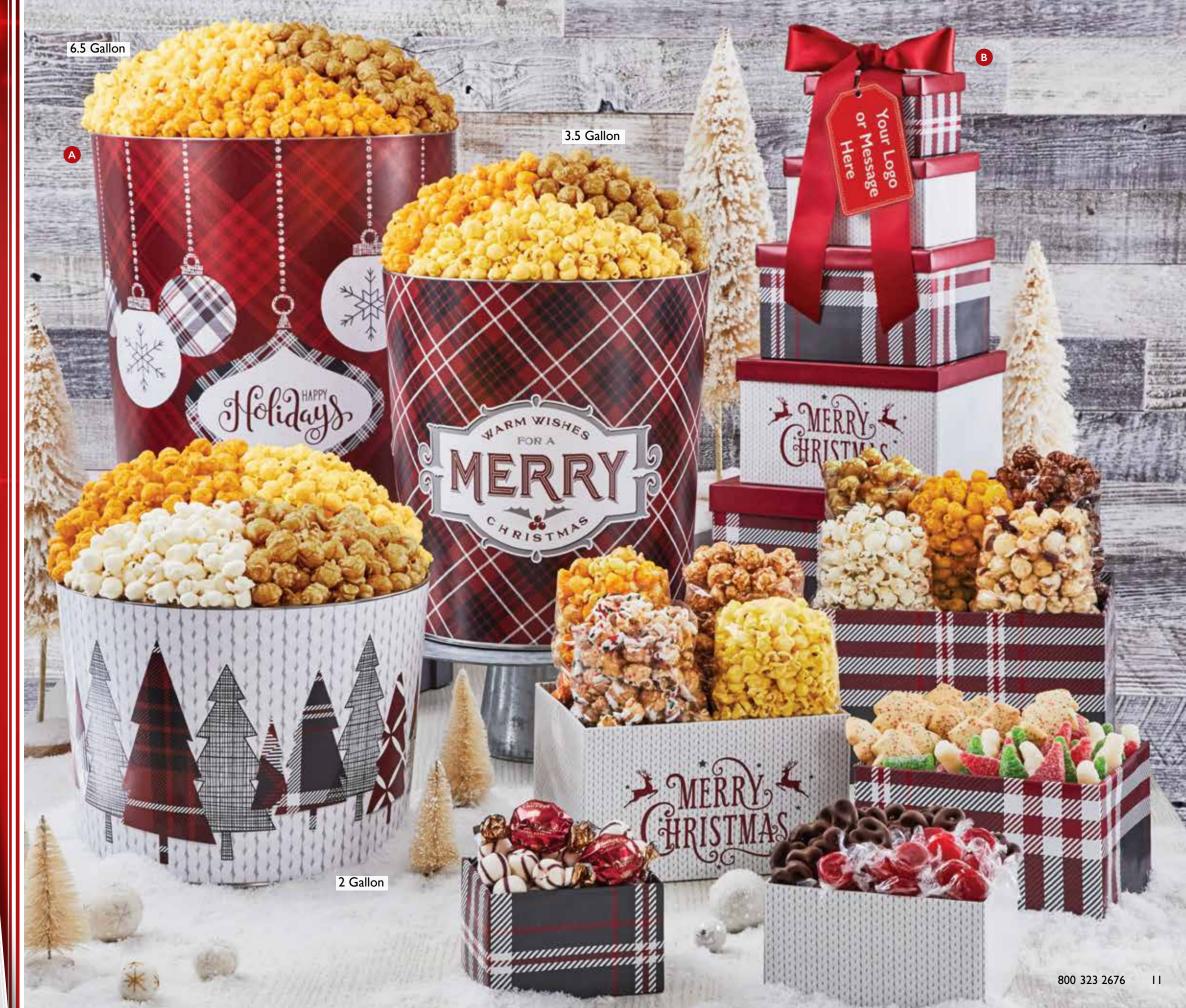

If after November 16, consider our personalized Labels, Gift Tags and Greeting Cards shown on pg 23.

Butter, Cheese, & Caramel Popcorn 2 Gallon P201230 \$37.99, 3.5 Gallon P201330 \$43.99 (Featured), 6.5 Gallon P201030 \$58.99 (Featured)

Butter, Cheese, Caramel, & White Cheddar Popcorn 2 Gallon P201240 \$43.99 (Featured), 3.5 Gallon P201340 \$49.99, 6.5 Gallon P201040 \$64.99

2 Gallon=32 cups, 3.5 Gallon=56 cups, 6.5 Gallon=104 cups

**B** SHINING SNOWFLAKE 6 BOX GIFT TOWER Towering with Butter, Cheese, Caramel, Cornfusion<sup> $\mathbb{M}$ </sup>, Cinnamon Sugar, Ranch, Cranberry Kettle, Chocolate, and Drizzled Caramel Popcorn as well as Lindt Lindor Milk Chocolate Truffles, mini milk chocolatey pretzels, two tree-shaped cookies and raspberry spice candy drops. 2lb 14oz T2016 \$89.99

**C** SHINING SNOWFLAKE ULTIMATE GIFT BOX

Includes 8 Popcorns: Butter, Cheese, Caramel, White Cheddar, Cornfusion<sup>™</sup>, Cinnamon Sugar, Chocolate and Cranberry Kettle. Also includes Cheryl's Cookies® Festive Tree-Shaped Cookies, chocolate truffles, Ghirardelli® Milk Chocolate Caramel Squares, chocolate drizzled coconut macaroons, and mini milk chocolatey pretzels. 2lb 6oz C20111 \$49.99

#### **A** SHINING SNOWFLAKE ULTIMATE CHOCOLATE GIFT BOX

Filled with Butter, Cheese, Caramel, White Cheddar, Drizzled Caramel, Chocolate, Cinnamon Sugar, Cranberry Kettle and Cornfusion<sup>™</sup> Popcorn, as well as Lindt Lindor Milk Chocolate Truffles, Ghirardelli<sup>®</sup> Milk Chocolate Caramel Squares, chocolate drizzled coconut macaroons, 2 milk chocolate covered drizzled pretzels, mini milk chocolatey pretzels and mini shortbread cookies. 21b 9oz C201CL \$69.99