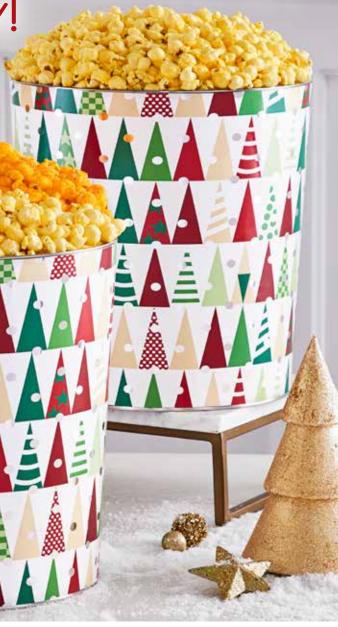

If after November 16, consider our personalized Labels, Gift Tags and Greeting Cards shown on pg 23.

Butter, Cheese, & Caramel Popcorn 2 Gallon P201230 \$37.99, 3.5 Gallon P201330 \$43.99 (Featured), 6.5 Gallon P201030 \$58.99 (Featured)

Butter, Cheese, Caramel, & White Cheddar Popcorn 2 Gallon P201240 \$43.99 (Featured), 3.5 Gallon P201340 \$49.99, 6.5 Gallon P201040 \$64.99

2 Gallon=32 cups, 3.5 Gallon=56 cups, 6.5 Gallon=104 cups

**B** SHINING SNOWFLAKE 6 BOX GIFT TOWER Towering with Butter, Cheese, Caramel, Cornfusion<sup> $\mathbb{M}$ </sup>, Cinnamon Sugar, Ranch, Cranberry Kettle, Chocolate, and Drizzled Caramel Popcorn as well as Lindt Lindor Milk Chocolate Truffles, mini milk chocolatey pretzels, two tree-shaped cookies and raspberry spice candy drops. 2lb 14oz T2016 \$89.99