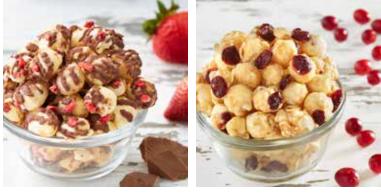

**B** SIMPLY RED CASHEW QUARTET Salted, Milk Chocolate, Dark Chocolate and White Chocolate Covered Whole Cashews. Ilb 4oz GA0804 \$34.99

**C** TWINKLING TREES ULTIMATE GIFT BOX Filled with Butter, Cheese, Caramel, Cornfusion<sup>™</sup>, Chocolate, Cinnamon Sugar, Ranch, and Cranberry Kettle Popcorn as well as Ghirardelli<sup>®</sup> Milk Chocolate Caramel Squares, Cheryl's Cookies<sup>®</sup> Festive Tree-Shaped Cookies, chocolate truffles, mini milk chocolatey pretzels, and holiday gummie candies. 2lb 7oz C080201 \$49.99