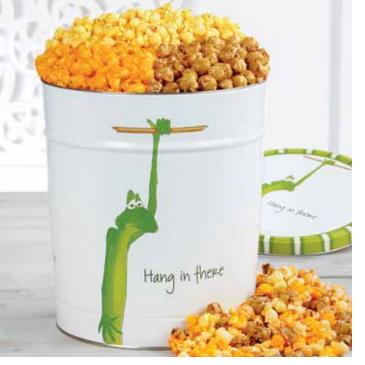

HANG IN THERE 3.5 GALLON POPCORN TIN Filled with 56 cups of Butter, Cheese, and Caramel Popcorn. P74330 **\$43.99** 

POPCORN

FACTORY

2 Gallon

POPCORN FACTORY