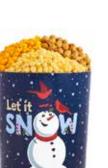

#### A SNOW MUCH FUN 3.5 GALLON PREMIUM GIFT TIN P

This 3.5 gallon tin is filled with Butter, Cheese, Caramel, Cinnamon Sugar, Drizzled Caramel, Cranberry Kettle, and Chocolate Popcorn along with mini milk chocolatey pretzels, chocolate covered whoopie pie cookies, gingersnap cookies, and cinnamon spice drops. 3lb loz C2023 \$59.99

B

26

6.5 Gallon

SNOW MUCH FUN POPCORN TINS P OD Butter, Cheese, & Caramel Popcorn 3.5 Gallon P202330 \$43.99 (Featured) 6.5 Gallon P202030 \$58.99

Butter, Cheese, Caramel, & White Cheddar Popcorn 3.5 Gallon P202340 \$49.99 6.5 Gallon P202040 \$64.99 (Featured)

3.5 Gallon=56 cups • 6.5 Gallon=104 cups

Let it Snow

SNOW MUCH FUN POPCORN TINS

See Page 27 for more information.

| P202340 | I  | 3.5-Gallon, 3-Flavor<br>3.5-Gallon, 4-Flavor | I | \$49.99 |
|---------|----|----------------------------------------------|---|---------|
| P202030 | I. | 6.5-Gallon, 3-Flavor                         |   | \$58.99 |
| P202040 | I  | 6.5-Gallon, 4-Flavor                         | Т | \$64.99 |