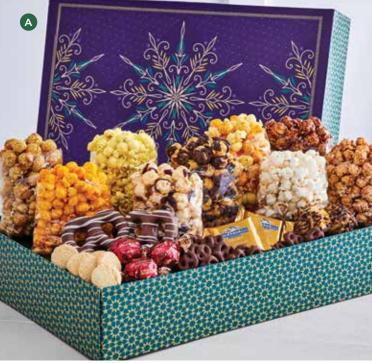

#### **A** SHINING SNOWFLAKE ULTIMATE CHOCOLATE GIFT BOX

Filled with Butter, Cheese, Caramel, White Cheddar, Drizzled Caramel, Chocolate, Cinnamon Sugar, Cranberry Kettle and Cornfusion<sup>™</sup> Popcorn, as well as Lindt Lindor Milk Chocolate Truffles, Ghirardelli<sup>®</sup> Milk Chocolate Caramel Squares, chocolate drizzled coconut macaroons, 2 milk chocolate covered drizzled pretzels, mini milk chocolatey pretzels and mini shortbread cookies. 21b 9oz C201CL \$69.99