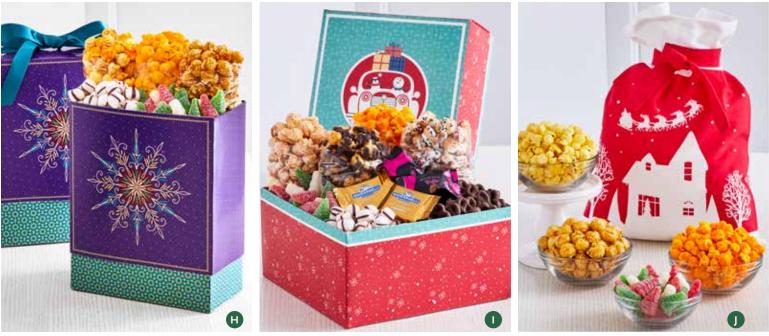

#### **D** SHINING SNOWFLAKE ULTIMATE GIFT BASKET

Brimming with Butter, Cheese, Caramel, White Cheddar, Cornfusion<sup>™</sup>, Chocolate, Cinnamon Sugar, Cranberry Kettle, Holiday Cookie Dough, Ranch, S'Mores, Cracked Pepper & Sea Salt, and Salted Caramel Bourbon Popcorn, as well as Lindt Lindor Milk Chocolate Truffles, Ghirardelli<sup>®</sup> Milk Chocolate Caramel Squares, Cheryl's Cookies<sup>®</sup> Festive Tree-Shaped Cookies, chocolate covered whoopie pie cookies, strawberry tartlet cookies, milk chocolate sea salt caramels, coated pretzels, and other sweet treats. 5lb 9oz B20120 **\$149.99** 

# When you really need a gift that will impress.

Check Out ThePopcornFactory.com for a full list & more info.

Shining Snowflake Ultimate Gift Basket B20120 \$149.99 See page 14.