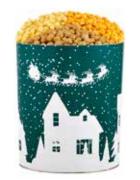

If after November 16, consider our personalized Labels, Gift Tags and Greeting Cards shown on pg 23.

Butter, Cheese, & Caramel Popcorn 2 Gallon P201230 \$37.99, 3.5 Gallon P201330 \$43.99 (Featured), 6.5 Gallon P201030 \$58.99 (Featured)

Butter, Cheese, Caramel, & White Cheddar Popcorn 2 Gallon P201240 \$43.99 (Featured), 3.5 Gallon P201340 \$49.99, 6.5 Gallon P201040 \$64.99

2 Gallon=32 cups, 3.5 Gallon=56 cups, 6.5 Gallon=104 cups

**B** SHINING SNOWFLAKE 6 BOX GIFT TOWER Towering with Butter, Cheese, Caramel, Cornfusion<sup> $\mathbb{M}$ </sup>, Cinnamon Sugar, Ranch, Cranberry Kettle, Chocolate, and Drizzled Caramel Popcorn as well as Lindt Lindor Milk Chocolate Truffles, mini milk chocolatey pretzels, two tree-shaped cookies and raspberry spice candy drops. 2lb 14oz T2016 \$89.99

Butter, Cheese, & Caramel Popcorn 2 Gallon P201230 \$37.99 (Featured), 3.5 Gallon P201330 \$43.99 (Featured), 6.5 Gallon P201030 \$58.99

Butter, Cheese, Caramel, & White Cheddar Popcorn 2 Gallon P201240 \$43.99, 3.5 Gallon P201340 \$49.99,

6.5 Gallon P201040 \$64.99 (Featured)

2 Gallon=32 cups, 3.5 Gallon=56 cups, 6.5 Gallon=104 cups