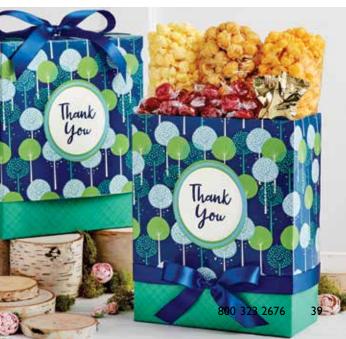

2 Gallon=32 cups, 3.5 Gallon=56 cups, 6.5 Gallon=104 cups

Thank You A THANKS A BUNCH GRAND GIFT BOX Includes Cinnamon Sugar, Cheese, Drizzled Caramel, Cranberry Kettle, Butter, Ranch, Caramel, and Cornfusion <sup>™</sup> Popcorn along with Chocolate Truffles, coated pretzels, and a mix of other goodies. 2lb 11oz C178313TY **\$49.99**  A