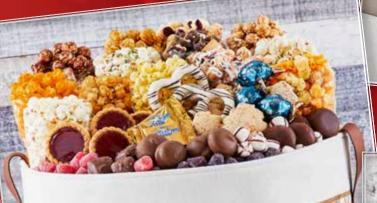

#### **C** WINTER WOODS GIFT BASKET TIN

Filled with 14 Popcorns: Butter, Cheese, Caramel, White Cheddar, Cornfusion<sup>™</sup>, S'Mores, Ranch, Holiday Cookie Dough, Drizzled Caramel, Cranberry Kettle, Salted Caramel Bourbon, Cinnamon Sugar, Cracked Pepper & Sea Salt, and Chocolate. Also includes Lindt Lindor Milk Chocolate Truffles, Cheryl's Cookies<sup>®</sup> Festive Tree-Shaped Cookies, Pirouline<sup>®</sup> Chocolate Wafers, mini milk chocolatey pretzels, caramel s'more cookies, raspberry hard candy, and assorted spice drops. 5lb 8oz B20520 **\$129.99** 