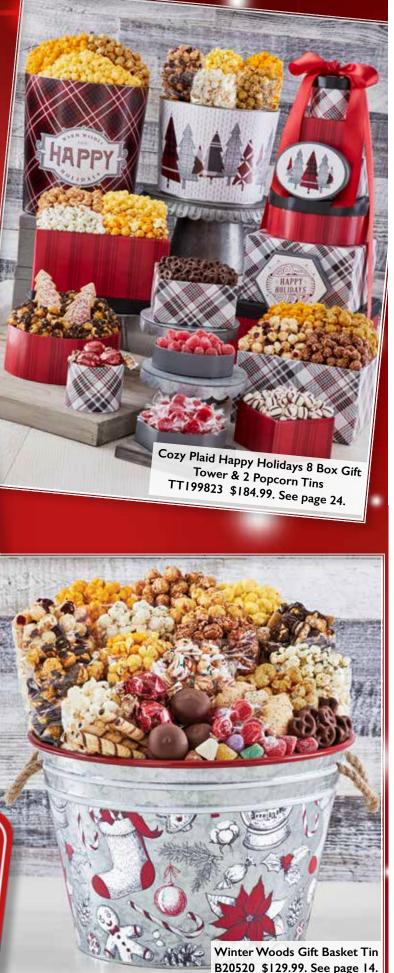

#### A COZY PLAID HAPPY HOLIDAYS 8 BOX GIFT TOWER & 2 GALLON POPCORN TIN

Towering with 9 Popcorns: Butter, Cheese, Caramel, Cornfusion<sup>™</sup>, Cinnamon Sugar, Ranch, Chocolate, Cranberry Kettle and Drizzled Caramel along with Lindt Lindor Milk Chocolate Truffles, mini milk chocolatey pretzels, 2 tree shaped cookies, soft butter pomegranate candy, cinnamon spice drops and raspberry hard candy. This gift also includes a 2 gallon tin filled with 32 cups of Butter, Cheese, and Caramel Popcorn. 3lb 2oz + Popcorn Tin TT19982 **\$149.99** 

#### **C** WINTER WOODS GIFT BASKET TIN

Filled with 14 Popcorns: Butter, Cheese, Caramel, White Cheddar, Cornfusion<sup>™</sup>, S'Mores, Ranch, Holiday Cookie Dough, Drizzled Caramel, Cranberry Kettle, Salted Caramel Bourbon, Cinnamon Sugar, Cracked Pepper & Sea Salt, and Chocolate. Also includes Lindt Lindor Milk Chocolate Truffles, Cheryl's Cookies<sup>®</sup> Festive Tree-Shaped Cookies, Pirouline<sup>®</sup> Chocolate Wafers, mini milk chocolatey pretzels, caramel s'more cookies, raspberry hard candy, and assorted spice drops. 5lb 8oz B20520 **\$129.99** 