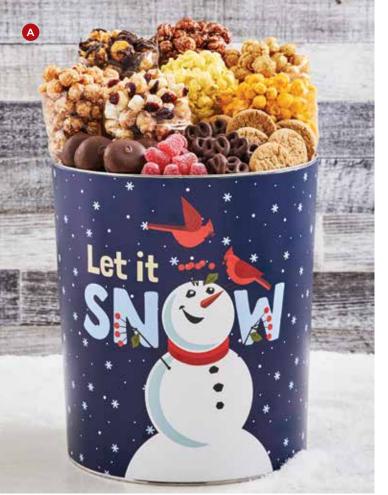

#### **D** SHINING SNOWFLAKE ULTIMATE GIFT BASKET

Brimming with Butter, Cheese, Caramel, White Cheddar, Cornfusion<sup>™</sup>, Chocolate, Cinnamon Sugar, Cranberry Kettle, Holiday Cookie Dough, Ranch, S'Mores, Cracked Pepper & Sea Salt, and Salted Caramel Bourbon Popcorn, as well as Lindt Lindor Milk Chocolate Truffles, Ghirardelli<sup>®</sup> Milk Chocolate Caramel Squares, Cheryl's Cookies<sup>®</sup> Festive Tree-Shaped Cookies, chocolate covered whoopie pie cookies, strawberry tartlet cookies, milk chocolate sea salt caramels, coated pretzels, and other sweet treats. 5lb 9oz B20120 **\$149.99** 