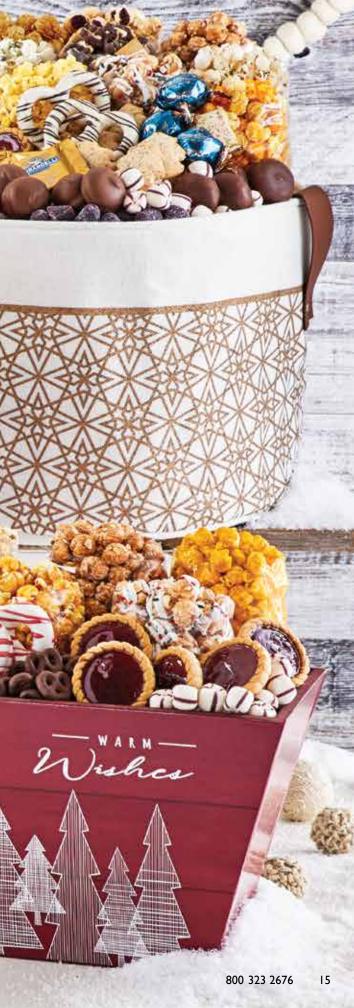

#### E WARM WISHES GIFT BASKET

8 Popcorns fill this basket: Cheese, Caramel, Chocolate, Cinnamon Sugar, Cornfusion<sup>™</sup>, Cranberry Kettle, Ranch, and Holiday Cookie Dough. It also includes strawberry tartlet cookies, chocolate covered whoopie pie cookies, assorted spice drops and soft butter pomegranate candy. 3lb 11oz B19820 **\$79.99** 