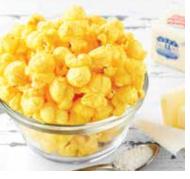

If after November 16, consider our personalized Labels, Gift Tags and Greeting Cards shown on pg 23.

Butter, Cheese, & Caramel Popcorn 2 Gallon P201230 \$37.99, 3.5 Gallon P201330 \$43.99 (Featured), 6.5 Gallon P201030 \$58.99 (Featured)

Butter, Cheese, & Caramel Popcorn 2 Gallon P201230 \$37.99 (Featured), 3.5 Gallon P201330 \$43.99 (Featured), 6.5 Gallon P201030 \$58.99

Butter, Cheese, Caramel, & White Cheddar Popcorn 2 Gallon P201240 \$43.99, 3.5 Gallon P201340 \$49.99,

6.5 Gallon P201040 \$64.99 (Featured)

2 Gallon=32 cups, 3.5 Gallon=56 cups, 6.5 Gallon=104 cups