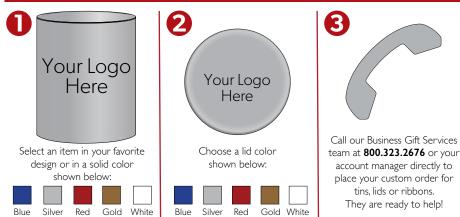

## HOW TO CUSTOMIZE YOUR GIFT

192355

#### **PLEASE NOTE**

- Minimum order quantity of 48 lids or tins per size.
- Your artwork must be received and proof approved before your order can be processed.
- Custom tins, lids and ribbon require 21 working days to produce.
- Additional charges may apply, see below.
- · For holiday delivery, orders need to be received by November 16, 2020.

#### **ADDITIONAL CHARGES**

- \$100 set-up fee per color
- \$100 one-time screen charge per color
- \$2.50 printing charge for each tin per color
- \$1.50 printing charge for each lid, up to 2 colors can be screened per color