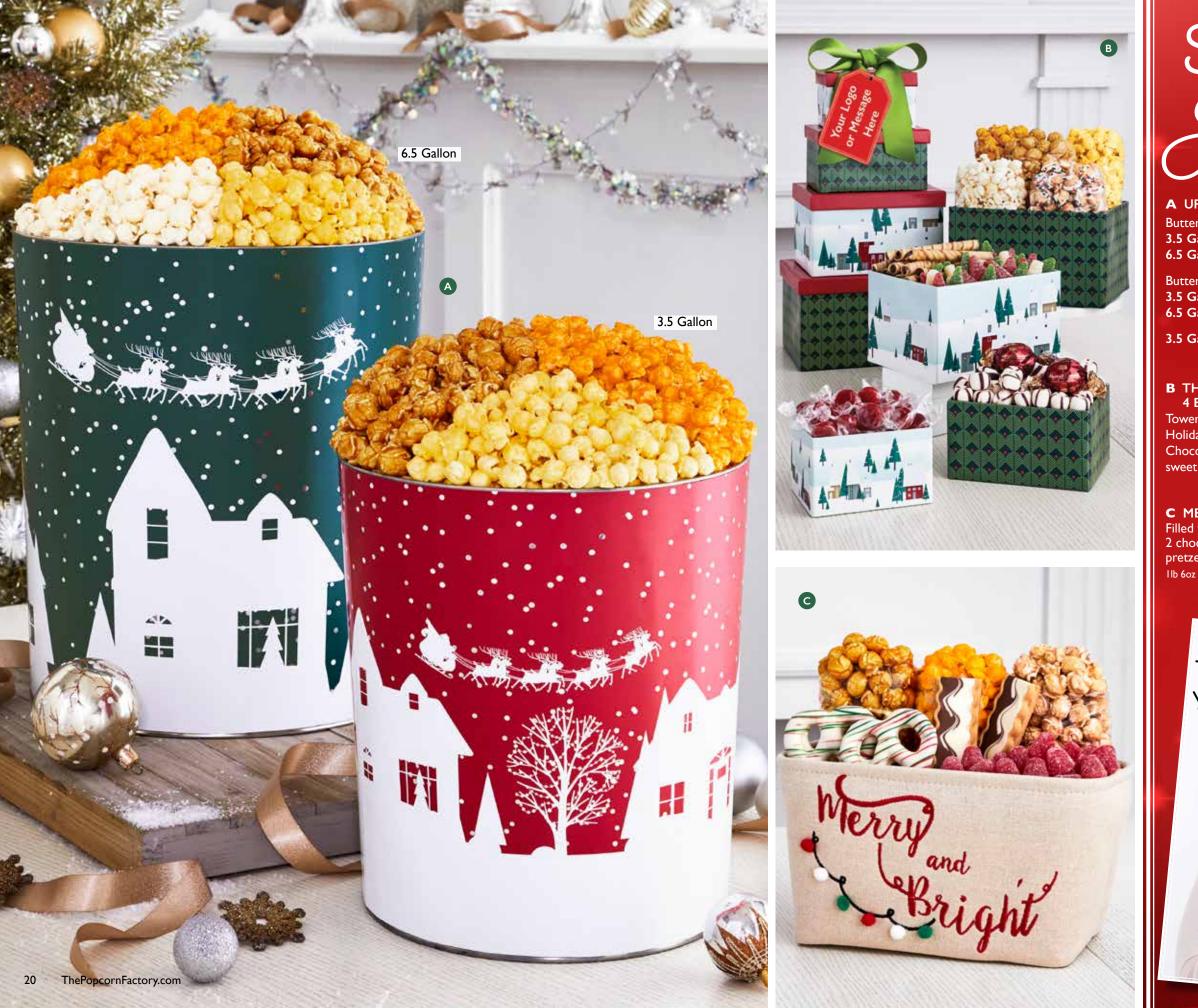

#### THANKS A BUNCH POPCORN TINS OD

Butter, Cheese, & Caramel Popcorn 2 Gallon P178230 \$37.99 3.5 Gallon P178330 \$43.99 (Featured) 6.5 Gallon P178030 \$58.99

Butter, Cheese, Caramel, & White Cheddar Popcorn 2 Gallon P178240 \$43.99 (Featured) 3.5 Gallon P178340 \$49.99 6.5 Gallon P178040 \$64.99

2 Gallon=32 cups, 3.5 Gallon=56 cups, 6.5 Gallon=104 cups

Thank You A THANKS A BUNCH GRAND GIFT BOX Includes Cinnamon Sugar, Cheese, Drizzled Caramel, Cranberry Kettle, Butter, Ranch, Caramel, and Cornfusion <sup>™</sup> Popcorn along with Chocolate Truffles, coated pretzels, and a mix of other goodies. 2lb 11oz C178313TY **\$49.99**  A