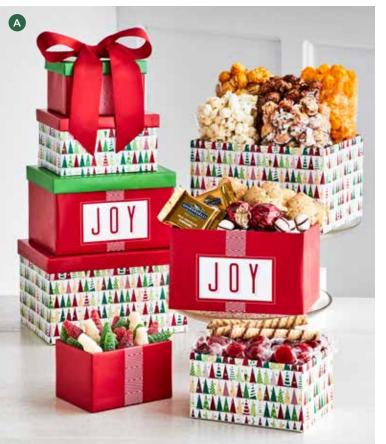

B COZY PLAID MERRY CHRISTMAS 5 BOX GIFT TOWER Towering with Butter, Cheese, Caramel, Cornfusion<sup>™</sup>, Ranch, Cinnamon Sugar, Chocolate, Cranberry Kettle and Holiday Cookie Dough Popcorn. Also includes Lindt Lindor Milk Chocolate Truffles, Cheryl's Cookies<sup>®</sup> Festive Tree-Shaped Cookies, mini milk chocolatey pretzels and other treats. Also available in Happy Holidays, see page 29. 2lb 12oz T20005 **\$69.99** 

#### A COZY PLAID HAPPY HOLIDAYS 8 BOX GIFT TOWER & 2 GALLON POPCORN TIN

Towering with 9 Popcorns: Butter, Cheese, Caramel, Cornfusion<sup>™</sup>, Cinnamon Sugar, Ranch, Chocolate, Cranberry Kettle and Drizzled Caramel along with Lindt Lindor Milk Chocolate Truffles, mini milk chocolatey pretzels, 2 tree shaped cookies, soft butter pomegranate candy, cinnamon spice drops and raspberry hard candy. This gift also includes a 2 gallon tin filled with 32 cups of Butter, Cheese, and Caramel Popcorn. 3lb 2oz + Popcorn Tin TT19982 **\$149.99** 