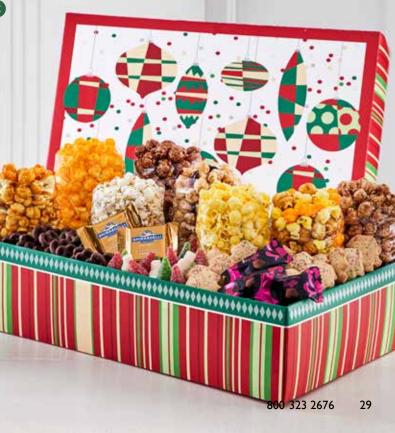

#### SHINING SNOWFLAKE 8 BOX GIFT TOWER & 2 POPCORN TINS

This gift towers with 9 flavors of Popcorn: Butter, Cheese, Caramel, Cornfusion<sup>™</sup>, Ranch, Cinnamon Sugar, Cranberry Kettle, Chocolate and Drizzled Caramel. It also includes 2 tree shaped shortbread cookies, Lindt Lindor Milk Chocolate Truffles, mini milk chocolatey pretzels, 2 coated tree cookies with sprinkles, soft butter pomegranate candy, cinnamon spice drops, raspberry hard candies, a 3.5 gallon tin filled with 56 cups of Butter, Cheese and Caramel Popcorn and a 2 gallon tin filled with Butter, Cheese, Caramel, White Cheddar, Drizzled Caramel and Cranberry Kettle Popcorn.

4lb 8oz + Popcorn Tins TT201823 \$184.99

Also available in the Cozy Plaid print, TT 199823. See page 22.