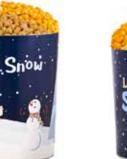

#### A SNOW MUCH FUN 3.5 GALLON PREMIUM GIFT TIN P

This 3.5 gallon tin is filled with Butter, Cheese, Caramel, Cinnamon Sugar, Drizzled Caramel, Cranberry Kettle, and Chocolate Popcorn along with mini milk chocolatey pretzels, chocolate covered whoopie pie cookies, gingersnap cookies, and cinnamon spice drops. 3lb loz C2023 \$59.99

B

26

6.5 Gallon

SNOW MUCH FUN POPCORN TINS P OD Butter, Cheese, & Caramel Popcorn 3.5 Gallon P202330 \$43.99 (Featured) 6.5 Gallon P202030 \$58.99

Butter, Cheese, Caramel, & White Cheddar Popcorn 3.5 Gallon P202340 \$49.99 6.5 Gallon P202040 \$64.99 (Featured)

3.5 Gallon=56 cups • 6.5 Gallon=104 cups

Let it Snow

SNOW MUCH FUN POPCORN TINS

See Page 27 for more information.

| P202340 | I  | 3.5-Gallon, 3-Flavor<br>3.5-Gallon, 4-Flavor | I | \$49.99 |
|---------|----|----------------------------------------------|---|---------|
| P202030 | I. | 6.5-Gallon, 3-Flavor                         |   | \$58.99 |
| P202040 | I  | 6.5-Gallon, 4-Flavor                         | Т | \$64.99 |