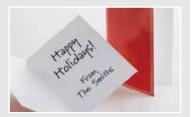

Print a Logo, Photo, or Message on a Gift Tag

Labels and Greeting Cards also available. See page 23 for more information.

P Look for this symbol next to products that can be personalized!

Look for this symbol throughout the catalog. It indicates gifts that can be personalized. You can personalize gifts with a oto, your <u>own message or</u> both! We make it easy.

**OPTION 2: GIFT TAG** \$5 EACH selection online.

All the Best of the Season! BCF & Fridman LI

selection online.

**OPTION I: PHOTO LABEL** \$5 EACH Create a label with a photo, a personal

message or both! The label comes affixed to the tin lid. We have lots of labels to choose from for each season and tin design. Shop from our