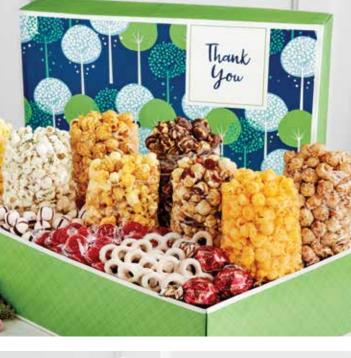

2 Gallon=32 cups, 3.5 Gallon=56 cups, 6.5 Gallon=104 cups

Thank You A THANKS A BUNCH GRAND GIFT BOX Includes Cinnamon Sugar, Cheese, Drizzled Caramel, Cranberry Kettle, Butter, Ranch, Caramel, and Cornfusion <sup>™</sup> Popcorn along with Chocolate Truffles, coated pretzels, and a mix of other goodies. 2lb 11oz C178313TY **\$49.99**  A

D DELICIOUS OCCASIONS 5-BOX GIFT TOWER P Towering with delicious Cheese, Cinnamon Sugar, Ranch, White Cheddar, Cornfusion,<sup>™</sup> Caramel, and Butter Popcorn along with chocolate truffles other sweet favorites. 5-Box Tower 22 oz TI785TY \$59.99 (Featured) 3-Box Tower 10.16 oz TI783TY \$44.99