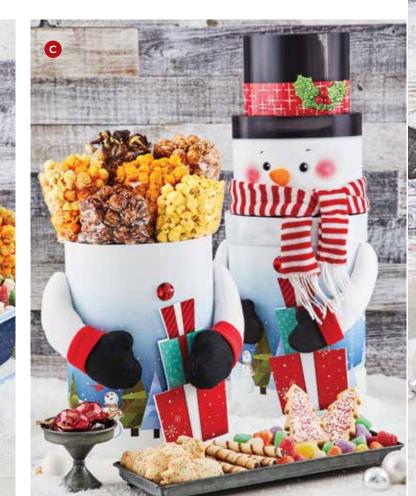

#### **C** SNOWMAN CHARACTER TOWER

Hidden inside this magical snowman is 6 Popcorns: Butter, Cheese, Caramel, Cornfusion<sup>™</sup>, Drizzled Caramel and Chocolate. It also includes Lindt Lindor Milk Chocolate Truffles, Cheryl's Cookies<sup>®</sup> Festive Tree-Shaped Cookies, Pirouline<sup>®</sup> Chocolate Wafers, 2 coated tree cookies with sprinkles, and assorted spice drops. 2lb 6oz T2023 \$79.99