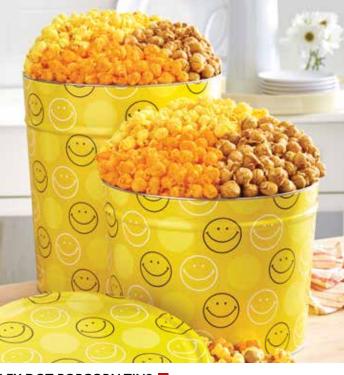

#### SMILEY DOT POPCORN TINS Butter, Cheese, & Caramel Popcorn 2 Gallon P027230 \$37.99, 3.5 Gallon P027330 \$43.99

Butter, Cheese, Caramel, & White Cheddar Popcorn 2 Gallon P027240 \$43.99, 3.5 Gallon P027340 \$49.99

2 Gallon=32 cups • 3.5 Gallon=56 cups

3.5 Gallon

6.5 Gallon

41

Trees Only - No Message

Trees Only - No Message