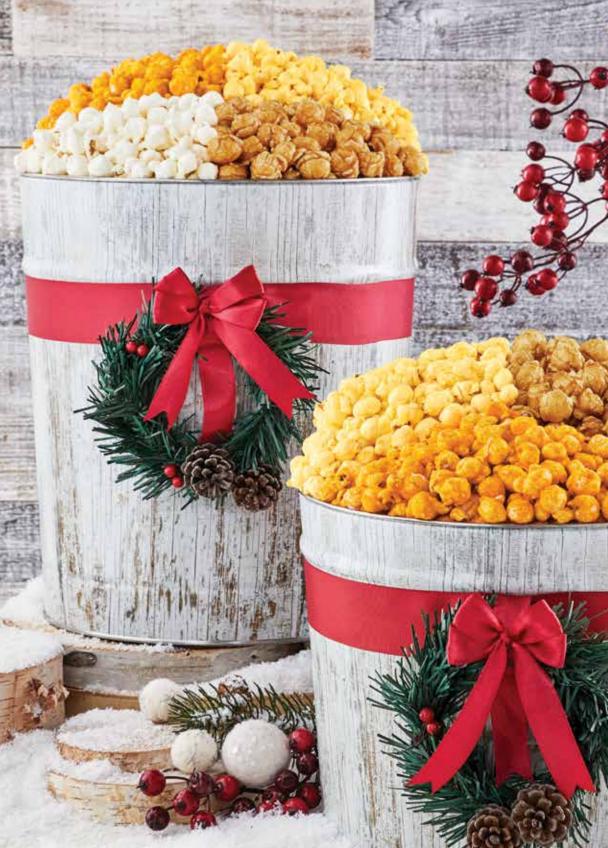

If after November 16, consider our personalized Labels, Gift Tags and Greeting Cards shown on pg 23.

Butter, Cheese, & Caramel Popcorn 2 Gallon P201230 \$37.99, 3.5 Gallon P201330 \$43.99 (Featured), 6.5 Gallon P201030 \$58.99 (Featured)

Butter, Cheese, Caramel, & White Cheddar Popcorn 2 Gallon P201240 \$43.99 (Featured), 3.5 Gallon P201340 \$49.99, 6.5 Gallon P201040 \$64.99

2 Gallon=32 cups, 3.5 Gallon=56 cups, 6.5 Gallon=104 cups

**B** SHINING SNOWFLAKE 6 BOX GIFT TOWER Towering with Butter, Cheese, Caramel, Cornfusion<sup> $\mathbb{M}$ </sup>, Cinnamon Sugar, Ranch, Cranberry Kettle, Chocolate, and Drizzled Caramel Popcorn as well as Lindt Lindor Milk Chocolate Truffles, mini milk chocolatey pretzels, two tree-shaped cookies and raspberry spice candy drops. 2lb 14oz T2016 \$89.99