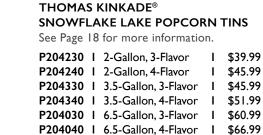

### THOMAS KINKADE® VICTORIAN CHRISTMAS CAROL POPCORN TINS

See Page 18 for more information.

| P203230 | I | 2-Gallon, 3-Flavor   | Т | \$39.99 |
|---------|---|----------------------|---|---------|
| P203240 | I | 2-Gallon, 4-Flavor   | Т | \$45.99 |
| P203330 | I | 3.5-Gallon, 3-Flavor | Т | \$45.99 |
| P203340 | I | 3.5-Gallon, 4-Flavor | Т | \$51.99 |
| P203030 | I | 6.5-Gallon, 3-Flavor | Т | \$60.99 |
| P203040 | I | 6.5-Gallon, 4-Flavor | Т | \$66.99 |
|         |   |                      |   |         |