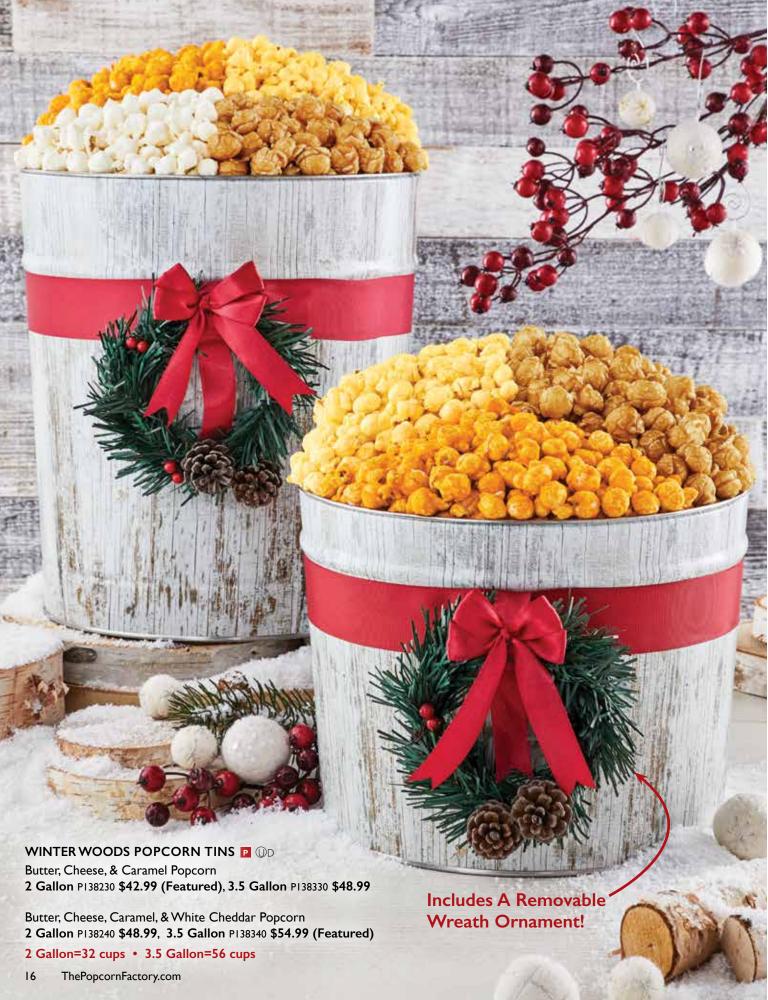

#### A SHINING SNOWFLAKE POPCORN TINS P OD

Butter, Cheese, & Caramel Popcorn

2 Gallon P201230 \$37.99, 3.5 Gallon P201330 \$43.99 (Featured), 6.5 Gallon P201030 \$58.99 (Featured)

Butter, Cheese, Caramel, & White Cheddar Popcorn 2 Gallon P201240 \$43.99 (Featured), 3.5 Gallon P201340 \$49.99, 6.5 Gallon P201040 \$64.99

#### **WINTER WOODS HOLIDAY** WREATH POPCORN TINS

See Page 16 for more information

| P138230 | ı | 2-Gallon, 3-Flavor   | ı | \$42.99 |
|---------|---|----------------------|---|---------|
| P138240 | I | 2-Gallon, 4-Flavor   | ı | \$48.99 |
| P138330 | I | 3.5-Gallon, 3-Flavor | Ι | \$48.99 |
| P138340 | ı | 3.5-Gallon, 4-Flavor | 1 | \$54.99 |