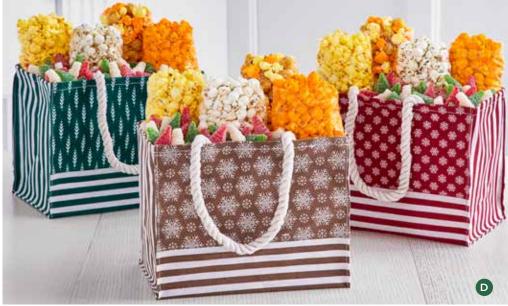

#### **D** HOLIDAY GIFT TOTES

These resuable tote bags include Butter, Cheese, Ranch, and Cornfusion<sup>™</sup> Popcorn along with holiday gummy candies.

Green 9.9oz NA205203 **\$29.99** Gold 9.9oz NA205202 **\$29.99** 9.9oz NA205201 **\$29.99** 