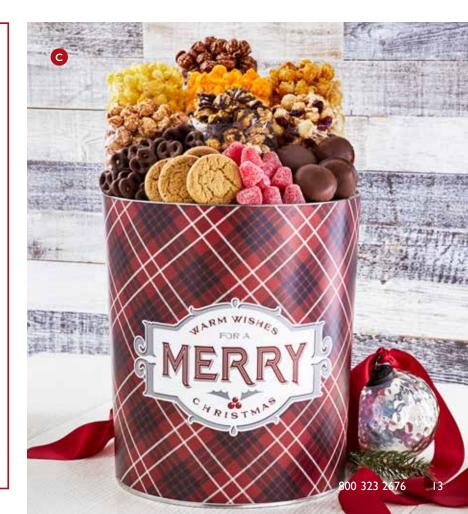

#### C SHINING SNOWFLAKE ULTIMATE GIFT BOX

Includes 8 Popcorns: Butter, Cheese, Caramel, White Cheddar, Cornfusion™, Cinnamon Sugar, Chocolate and Cranberry Kettle. Also includes Cheryl's Cookies® Festive Tree-Shaped Cookies, chocolate truffles, Ghirardelli® Milk Chocolate Caramel Squares, chocolate drizzled coconut macaroons, and mini milk chocolatey pretzels. 2lb 6oz C20111 \$49.99