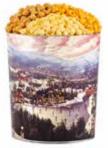

#### A THOMAS KINKADE® VICTORIAN CHRISTMAS CAROL POPCORN TINS DO ODD

Butter, Cheese, & Caramel Popcorn

2 Gallon P203230 \$39.99 (Featured), 3.5 Gallon P203330 \$45.99 (Featured),

6.5 Gallon P203030 \$60.99

Butter, Cheese, Caramel, & White Cheddar Popcorn

2 Gallon P203240 \$45.99, 3.5 Gallon P203340 \$51.99,

6.5 Gallon P203040 \$66.99 (Featured)