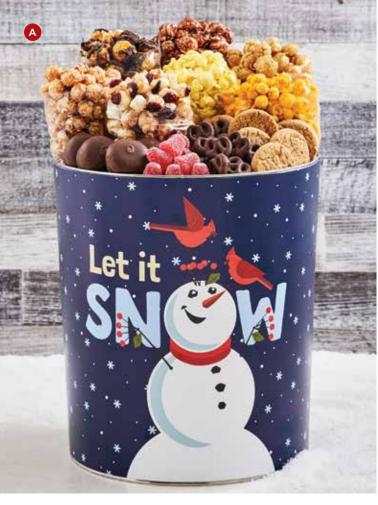

#### A SNOW MUCH FUN 3.5 GALLON PREMIUM GIFT TIN

This 3.5 gallon tin is filled with Butter, Cheese, Caramel, Cinnamon Sugar, Drizzled Caramel, Cranberry Kettle, and Chocolate Popcorn along with mini milk chocolatey pretzels, chocolate covered whoopie pie cookies, gingersnap cookies, and cinnamon spice drops. 3lb loz C2023 \$59.99