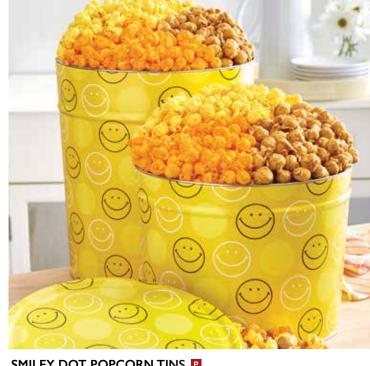

HANG IN THERE 3.5 GALLON POPCORN TIN Filled with 56 cups of Butter, Cheese, and Caramel Popcorn. P74330 **\$43.99** 

SMILEY DOT POPCORN TINS

Butter, Cheese, & Caramel Popcorn 2 Gallon P027230 \$37.99, 3.5 Gallon P027330 \$43.99

Butter, Cheese, Caramel, & White Cheddar Popcorn 2 Gallon P027240 \$43.99, 3.5 Gallon P027340 \$49.99

2 Gallon=32 cups • 3.5 Gallon=56 cups

3.5 Gallon