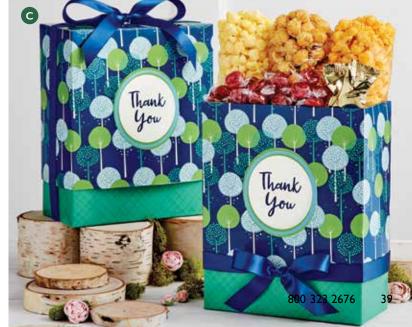

#### A THANKS A BUNCH GRAND GIFT BOX

Includes Cinnamon Sugar, Cheese, Drizzled Caramel, Cranberry Kettle, Butter, Ranch, Caramel, and Cornfusion™ Popcorn along with Chocolate Truffles, coated pretzels, and a mix of other goodies. 2lb 11oz C178313TY \$49.99

#### **D** DELICIOUS OCCASIONS 5-BOX GIFT TOWER **P**

Towering with delicious Cheese, Cinnamon Sugar, Ranch, White Cheddar, Cornfusion,  $^{\text{\tiny M}}$  Caramel, and Butter Popcorn along with chocolate truffles other sweet favorites.

5-Box Tower 22 oz TI785TY \$59.99 (Featured)

3-Box Tower 10.16 oz T1783TY \$44.99