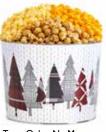

Tree Design - No Greeting Butter, Cheese, & Caramel Popcorn 2 Gallon P199230 \$37.99

Butter, Cheese, Caramel, & White Cheddar Popcorn 2 Gallon P199240 \$43.99

2 Gallon=32 cups, 3.5 Gallon=56 cups 6.5 Gallon=104 cups

P198040 I 6.5-Gallon, 4-Flavor I \$64.99

Trees Only - No Message

Trees Only - No Message