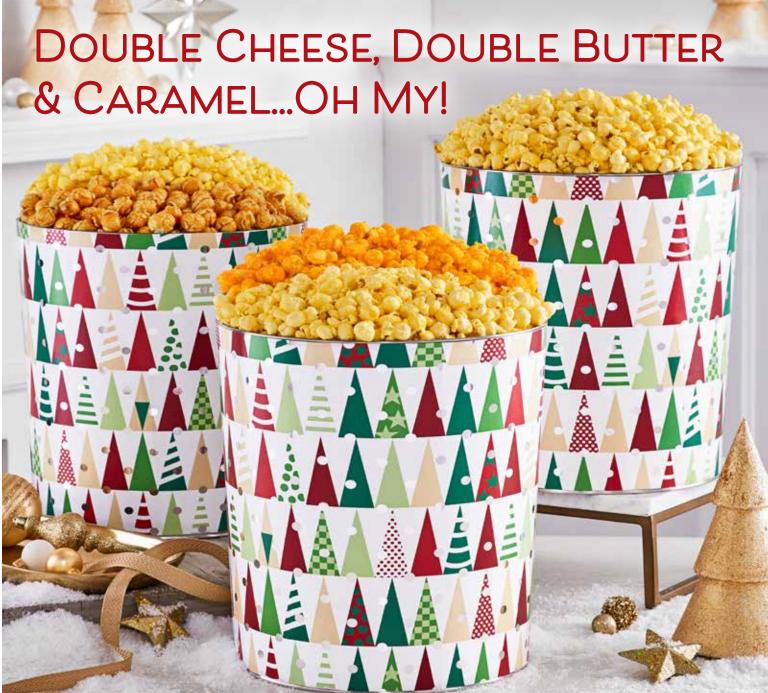

Choose your favorite combination below from Double Butter, Double Cheese, and Caramel Popcorn in our 3.5 gallon tins. Each filled with 56 cups of Popcorn.

 P207311
 I Double Butter (Featured)
 I \$35.99
 P2073212
 I Double Butter & Double Cheese (Featured)
 I \$40.99

 P207312
 I Double Butter & Caramel (Featured)
 I \$43.99

 P207313
 I Caramel
 I \$40.99
 P2073223
 I Double Cheese & Caramel
 I \$43.99