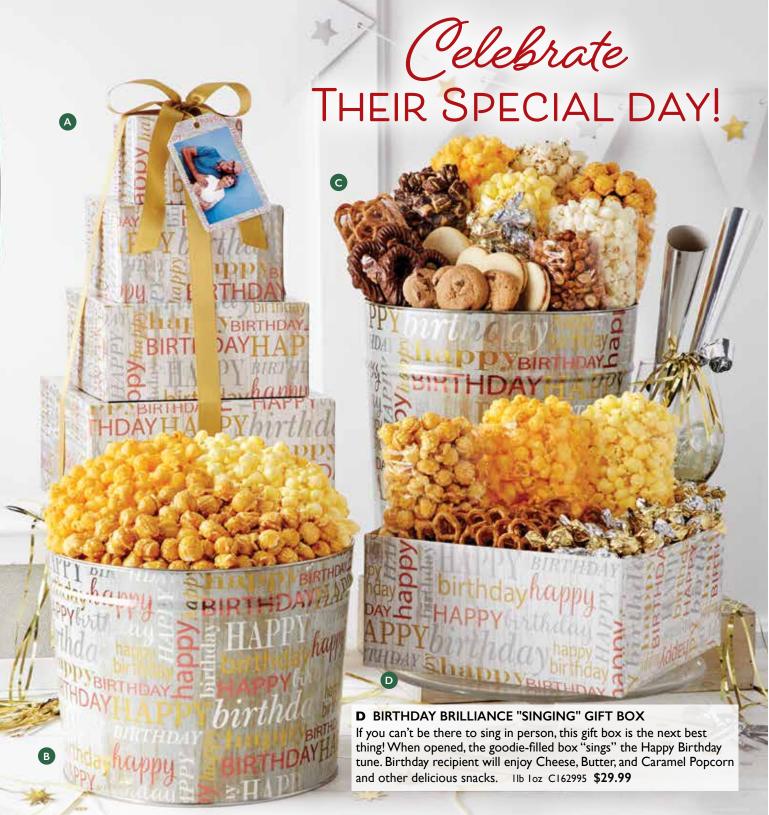

#### A BIRTHDAY BRILLIANCE 4 BOX GIFT TOWER P

Towering with Caramel, Butter, Cheese, Cracked Pepper & Sea Salt, Drizzled Caramel, and White Cheddar Popcorn, double twist caramels, chocolate chip cookies, and other delicious treats. 2lb 2oz T1624 \$52.99

#### B BIRTHDAY BRILLIANCE POPCORN TINS P

Butter, Cheese, & Caramel Popcorn 2 Gallon P162230 \$37.99 (Featured)

3.5 Gallon p162330 \$43.99

Butter, Cheese, Caramel, & White Cheddar Popcorn 2 Gallon p162245 \$43.99

3.5 Gallon P162345 \$49.99

2 Gallon=32 cups • 3.5 Gallon=56 cups

#### **C** BIRTHDAY BRILLIANCE PREMIUM GIFT TIN

Filled with 6 delicious flavors of Popcorn: Butter, Cheese, Caramel, White Cheddar, Drizzled Caramel and Cracked Pepper & Sea Salt. Topped off with chocolate chip cookies, chocolate covered pretzels, raspberry filled galette cookies, honey roasted peanuts, and sour hard candies. 2lbs C162313 \$56.99