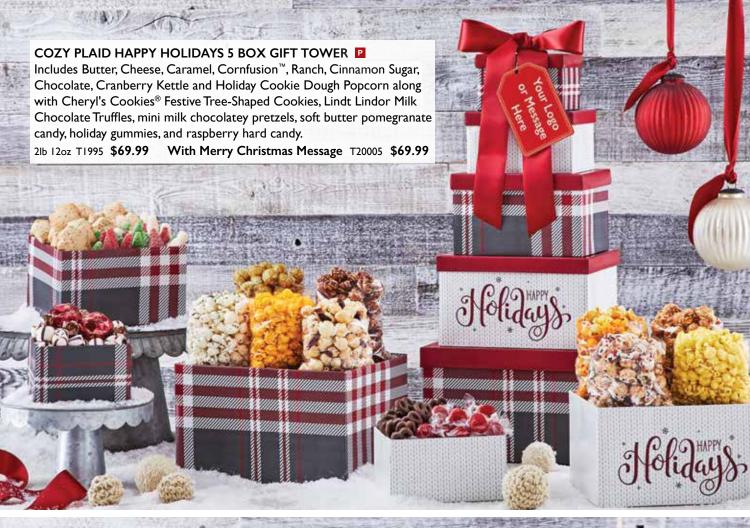

**B** COZY PLAID MERRY CHRISTMAS 5 BOX GIFT TOWER Towering with Butter, Cheese, Caramel, Cornfusion<sup>™</sup>, Ranch, Cinnamon Sugar, Chocolate, Cranberry Kettle and Holiday Cookie Dough Popcorn. Also includes Lindt Lindor Milk Chocolate Truffles, Cheryl's Cookies® Festive Tree-

Shaped Cookies, mini milk chocolatey pretzels and other treats. Also available in Happy Holidays, see page 29.

2lb 12oz T20005 **\$69.99** 