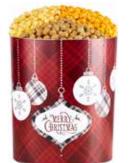

With Merry Christmas Message

Butter, Cheese, & Caramel Popcorn

3.5 Gallon P200330 \$43.99, 6.5 Gallon P200030 \$58.99

Butter, Cheese, Caramel, & White Cheddar Popcorn 3.5 Gallon P200340 \$49.99, 6.5 Gallon P200040 \$64.99

#### **COZY PLAID MERRY CHRISTMAS POPCORN TINS**

See Page 10 for more information.

|         |   | 2-Gallon, 3-Flavor<br>2-Gallon, 4-Flavor | I<br>I | \$37.99<br>\$43.99 |
|---------|---|------------------------------------------|--------|--------------------|
| P200330 | I | 3.5-Gallon, 3-Flavor                     | 1      | \$43.99            |
| P200340 | I | 3.5-Gallon, 4-Flavor                     | ı      | \$49.99            |
| P200030 | ı | 6.5-Gallon, 3-Flavor                     | 1      | \$58.99            |
| P200040 | I | 6.5-Gallon, 4-Flavor                     | ı      | \$64.99            |