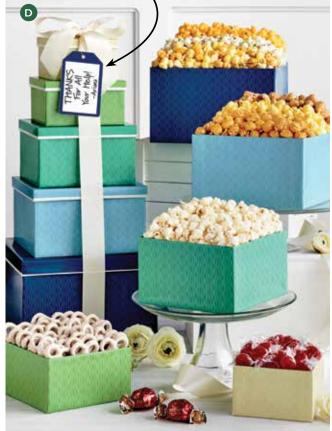

#### A THANKS A BUNCH GRAND GIFT BOX

Includes Cinnamon Sugar, Cheese, Drizzled Caramel, Cranberry Kettle, Butter, Ranch, Caramel, and Cornfusion™ Popcorn along with Chocolate Truffles, coated pretzels, and a mix of other goodies. 2lb 11oz C178313TY \$49.99

#### **B** THANKS A BUNCH KEEPSAKE BOX **OD**

This keepsake box is filled with Butter, Cheese and Caramel Popcorn. 4.8 oz C178996 **\$29.99** 

#### **C** THANKS A BUNCH DELUXE GIFT BOX

Filled with Butter, Cheese and Caramel Popcorn, chocolate truffles and raspberry hard candy. 8.3oz C17828TY \$24.99

#### **D** DELICIOUS OCCASIONS 5-BOX GIFT TOWER **P**

Towering with delicious Cheese, Cinnamon Sugar, Ranch, White Cheddar, Cornfusion,  $^{\text{\tiny M}}$  Caramel, and Butter Popcorn along with chocolate truffles other sweet favorites.

5-Box Tower 22 oz TI785TY \$59.99 (Featured)

3-Box Tower 10.16 oz T1783TY \$44.99