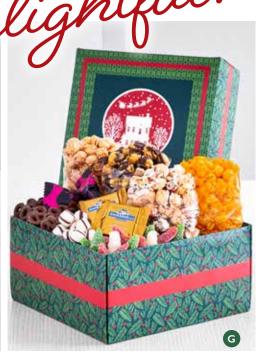

#### **G** UP ON THE ROOFTOP GIFT BOX

Includes Cheese, Cinnamon Sugar, Drizzled Caramel and Holiday Cookie Dough Popcorn along with Ghirardelli® Milk Chocolate Caramel Squares, mini milk chocolatey pretzels, chocolate truffles, and other sweet treats. IIb 10oz C19899 \$29.99

#### I SNOW MUCH FUN GIFT BOX

Includes Cheese, Cinnamon Sugar, Drizzled Caramel and Holiday Cookie Dough Popcorn along with Ghirardelli® Milk Chocolate Caramel Squares, mini milk chocolatey pretzels, chocolate truffles, and other sweet treats. Ilb 10oz C202 \$29.99