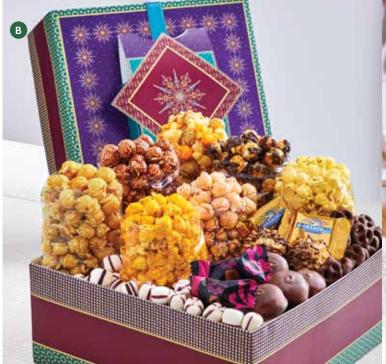

#### **B** SHINING SNOWFLAKE 6 BOX GIFT TOWER **D**

Towering with Butter, Cheese, Caramel, Cornfusion<sup>™</sup>, Cinnamon Sugar, Ranch, Cranberry Kettle, Chocolate, and Drizzled Caramel Popcorn as well as Lindt Lindor Milk Chocolate Truffles, mini milk chocolatey pretzels, two tree-shaped cookies and raspberry spice candy drops. 2lb 14oz T2016 \$89.99

#### C SHINING SNOWFLAKE ULTIMATE GIFT BOX

Includes 8 Popcorns: Butter, Cheese, Caramel, White Cheddar, Cornfusion™, Cinnamon Sugar, Chocolate and Cranberry Kettle. Also includes Cheryl's Cookies® Festive Tree-Shaped Cookies, chocolate truffles, Ghirardelli® Milk Chocolate Caramel Squares, chocolate drizzled coconut macaroons, and mini milk chocolatey pretzels. 2lb 6oz C20111 \$49.99