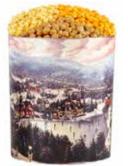

#### B THOMAS KINKADE® SUNSET ON SNOWFLAKE LAKE POPCORN TINS ☐ □D

Butter, Cheese, & Caramel Popcorn

2 Gallon P204230 \$39.99 (Featured), 3.5 Gallon P204330 \$45.99,

6.5 Gallon P204030 \$60.99 (Featured)

Butter, Cheese, Caramel, & White Cheddar Popcorn

2 Gallon P204240 \$45.99, 3.5 Gallon P204340 \$51.99 (Featured),

6.5 Gallon P204040 \$66.99

2 Gallon=32 cups, 3.5 Gallon=56 cups, 6.5 Gallon=104 cups