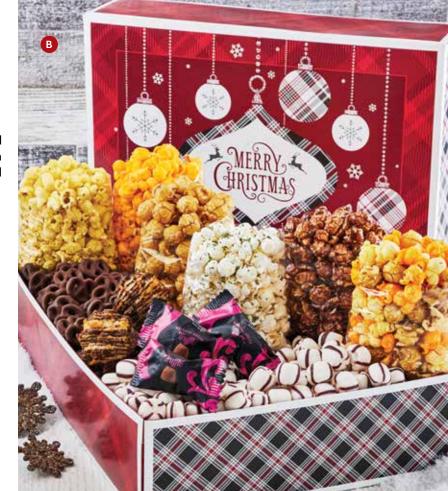

#### **B** SHINING SNOWFLAKE 6 BOX GIFT TOWER **D**

Towering with Butter, Cheese, Caramel, Cornfusion<sup>™</sup>, Cinnamon Sugar, Ranch, Cranberry Kettle, Chocolate, and Drizzled Caramel Popcorn as well as Lindt Lindor Milk Chocolate Truffles, mini milk chocolatey pretzels, two tree-shaped cookies and raspberry spice candy drops. 2lb 14oz T2016 \$89.99