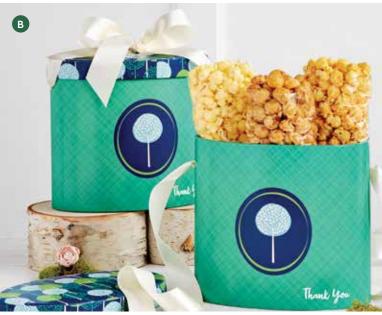

#### A THANKS A BUNCH GRAND GIFT BOX

Includes Cinnamon Sugar, Cheese, Drizzled Caramel, Cranberry Kettle, Butter, Ranch, Caramel, and Cornfusion™ Popcorn along with Chocolate Truffles, coated pretzels, and a mix of other goodies. 2lb 11oz C178313TY \$49.99

#### **B** THANKS A BUNCH KEEPSAKE BOX **OD**

This keepsake box is filled with Butter, Cheese and Caramel Popcorn. 4.8 oz C178996 **\$29.99** 

#### **C** THANKS A BUNCH DELUXE GIFT BOX

Filled with Butter, Cheese and Caramel Popcorn, chocolate truffles and raspberry hard candy. 8.3oz C17828TY \$24.99