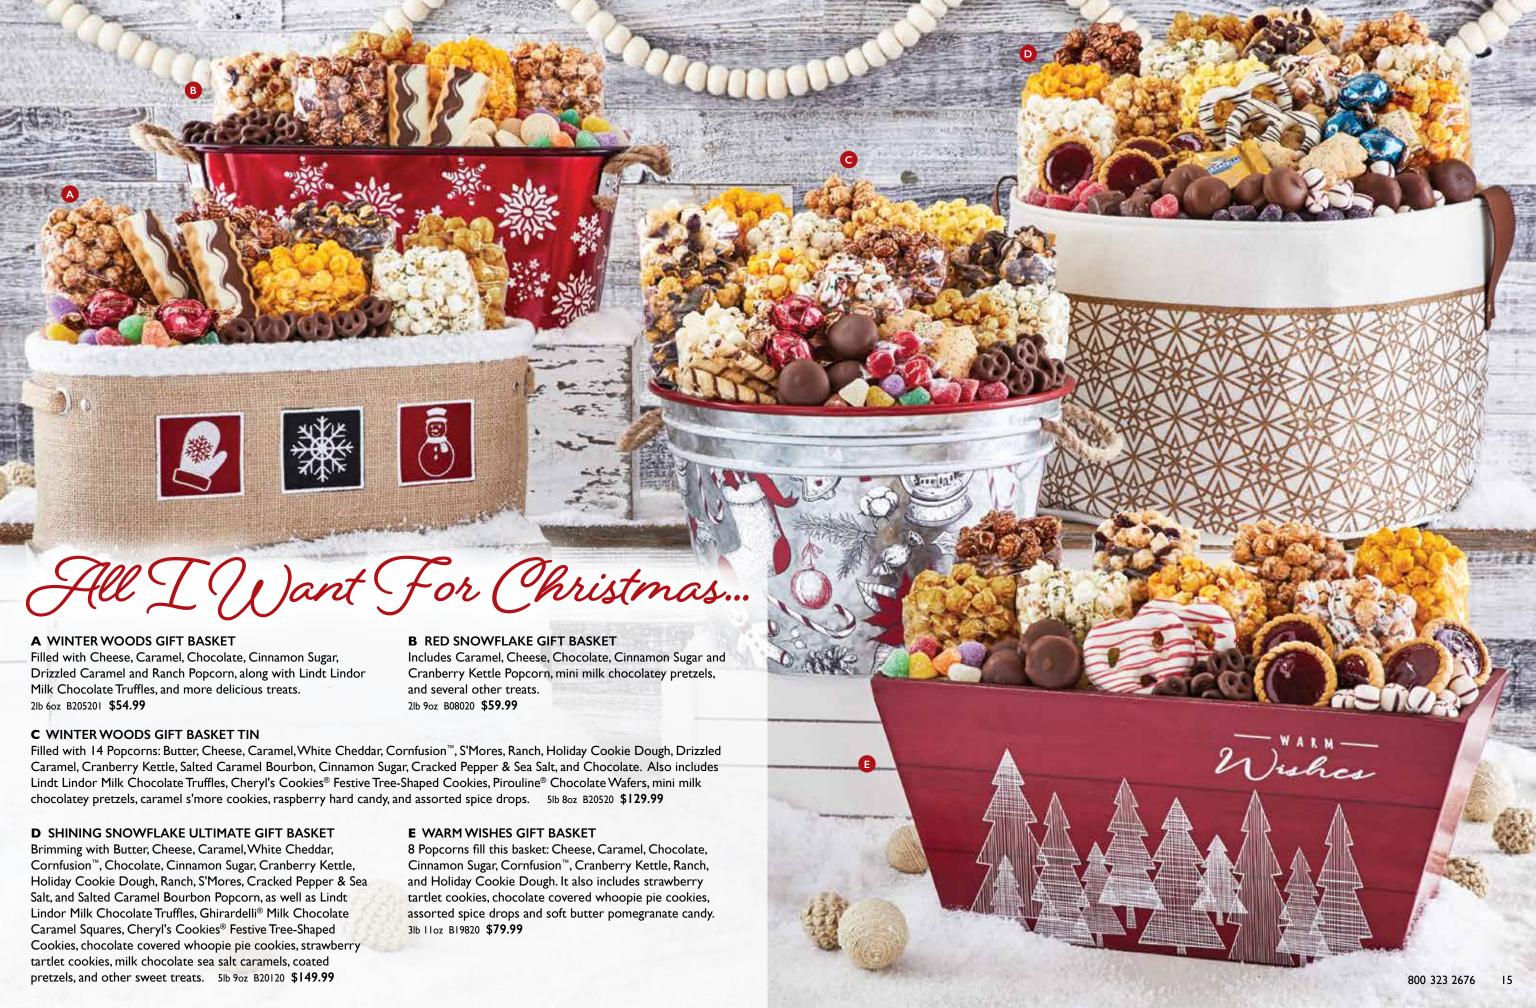

#### A SHINING SNOWFLAKE POPCORN TINS P OD

Butter, Cheese, & Caramel Popcorn

2 Gallon P201230 \$37.99, 3.5 Gallon P201330 \$43.99 (Featured), 6.5 Gallon P201030 \$58.99 (Featured)

Butter, Cheese, Caramel, & White Cheddar Popcorn 2 Gallon P201240 \$43.99 (Featured), 3.5 Gallon P201340 \$49.99, 6.5 Gallon P201040 \$64.99

#### **B** SHINING SNOWFLAKE 6 BOX GIFT TOWER **D**

Towering with Butter, Cheese, Caramel, Cornfusion<sup>™</sup>, Cinnamon Sugar, Ranch, Cranberry Kettle, Chocolate, and Drizzled Caramel Popcorn as well as Lindt Lindor Milk Chocolate Truffles, mini milk chocolatey pretzels, two tree-shaped cookies and raspberry spice candy drops. 2lb 14oz T2016 \$89.99

#### C SHINING SNOWFLAKE ULTIMATE GIFT BOX

Includes 8 Popcorns: Butter, Cheese, Caramel, White Cheddar, Cornfusion™, Cinnamon Sugar, Chocolate and Cranberry Kettle. Also includes Cheryl's Cookies® Festive Tree-Shaped Cookies, chocolate truffles, Ghirardelli® Milk Chocolate Caramel Squares, chocolate drizzled coconut macaroons, and mini milk chocolatey pretzels. 2lb 6oz C20111 \$49.99

#### **A** SHINING SNOWFLAKE ULTIMATE CHOCOLATE **GIFT BOX**

Filled with Butter, Cheese, Caramel, White Cheddar, Drizzled Caramel, Chocolate, Cinnamon Sugar, Cranberry Kettle and Cornfusion<sup>™</sup> Popcorn, as well as Lindt Lindor Milk Chocolate Truffles, Ghirardelli® Milk Chocolate Caramel Squares, chocolate drizzled coconut macaroons, 2 milk chocolate covered drizzled pretzels, mini milk chocolatey pretzels and mini shortbread cookies. 2lb 9oz C201CL \$69.99

#### **C** SHINING SNOWFLAKE GIFT BASKET

Includes Cheese, Caramel and Cinnamon Sugar Popcorn as well as Lindt Lindor Milk Chocolate Truffles, 2 chocolate and vanilla coated cookie bars, and other sweet treats. IIb 7oz NA20120 **\$39.99** 

#### **B** SHINING SNOWFLAKE PREMIUM GIFT BOX

Includes 7 Popcorns: Butter, Cheese, Caramel, Cornfusion™, Drizzled Caramel, Cinnamon Sugar and Chocolate, as well as Ghirardelli® Milk Chocolate Caramel Squares, chocolate drizzled coconut macaroons, chocolate truffles, mini milk chocolatey pretzels, chocolate covered whoopie pie cookies, and soft butter pomegranate candy. 2lb 6oz C20120 \$39.99

#### D SHINING SNOWFLAKE 3.5 GALLON PREMIUM GIFT TIN

Seven Popcorns fill this tin: Butter, Cheese, Caramel, Cinnamon Sugar, Drizzled Caramel, Cranberry Kettle and Chocolate. Also includes mini milk chocolatey pretzels, chocolate covered whoopie pie cookies, gingersnap cookies, and cinnamon spice drops. 3lb loz C2013 **\$59.99** 