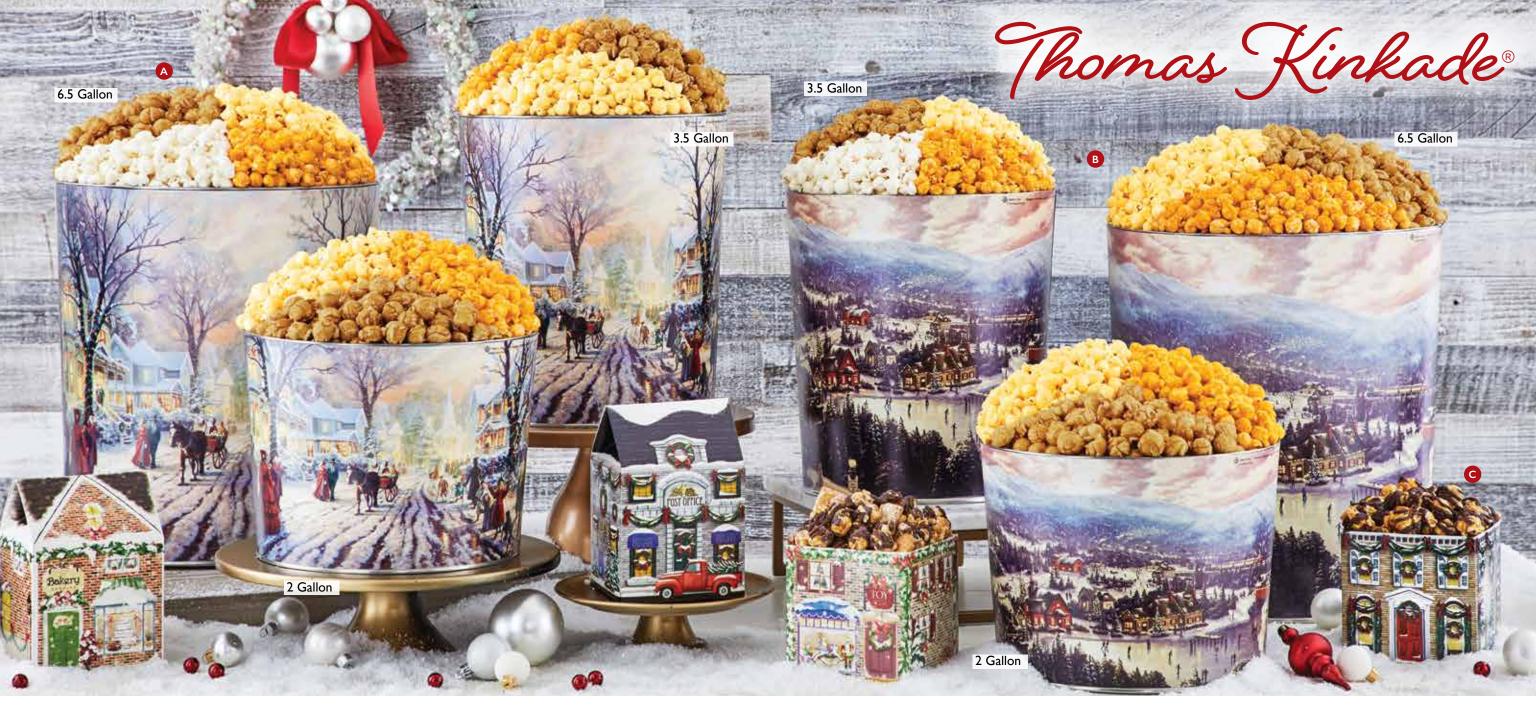

#### A THOMAS KINKADE® VICTORIAN CHRISTMAS CAROL POPCORN TINS DO ODD

Butter, Cheese, & Caramel Popcorn

2 Gallon P203230 \$39.99 (Featured), 3.5 Gallon P203330 \$45.99 (Featured),

6.5 Gallon P203030 \$60.99

Butter, Cheese, Caramel, & White Cheddar Popcorn

2 Gallon P203240 \$45.99, 3.5 Gallon P203340 \$51.99,

6.5 Gallon P203040 \$66.99 (Featured)

#### B THOMAS KINKADE® SUNSET ON SNOWFLAKE LAKE POPCORN TINS ☐ □D

Butter, Cheese, & Caramel Popcorn

2 Gallon P204230 \$39.99 (Featured), 3.5 Gallon P204330 \$45.99,

6.5 Gallon P204030 \$60.99 (Featured)

Butter, Cheese, Caramel, & White Cheddar Popcorn

2 Gallon P204240 \$45.99, 3.5 Gallon P204340 \$51.99 (Featured),

6.5 Gallon P204040 \$66.99

2 Gallon=32 cups, 3.5 Gallon=56 cups, 6.5 Gallon=104 cups