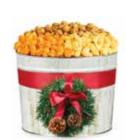

#### **WINTER WOODS HOLIDAY** WREATH POPCORN TINS

See Page 16 for more information

| P138230 | ı | 2-Gallon, 3-Flavor   | ı | \$42.99 |
|---------|---|----------------------|---|---------|
| P138240 | I | 2-Gallon, 4-Flavor   | ı | \$48.99 |
| P138330 | I | 3.5-Gallon, 3-Flavor | Ι | \$48.99 |
| P138340 | ı | 3.5-Gallon, 4-Flavor | 1 | \$54.99 |