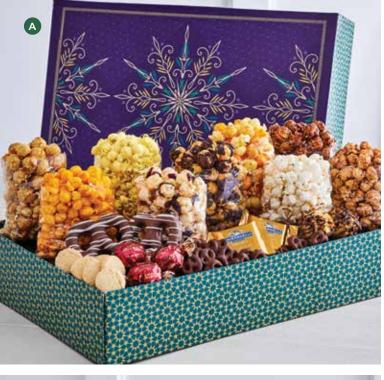

#### **A** SHINING SNOWFLAKE ULTIMATE CHOCOLATE **GIFT BOX**

Filled with Butter, Cheese, Caramel, White Cheddar, Drizzled Caramel, Chocolate, Cinnamon Sugar, Cranberry Kettle and Cornfusion<sup>™</sup> Popcorn, as well as Lindt Lindor Milk Chocolate Truffles, Ghirardelli® Milk Chocolate Caramel Squares, chocolate drizzled coconut macaroons, 2 milk chocolate covered drizzled pretzels, mini milk chocolatey pretzels and mini shortbread cookies. 2lb 9oz C201CL \$69.99