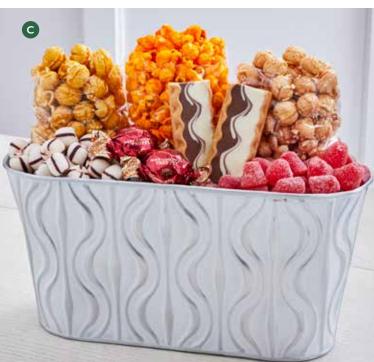

#### **C** SHINING SNOWFLAKE GIFT BASKET

Includes Cheese, Caramel and Cinnamon Sugar Popcorn as well as Lindt Lindor Milk Chocolate Truffles, 2 chocolate and vanilla coated cookie bars, and other sweet treats. IIb 7oz NA20120 **\$39.99** 