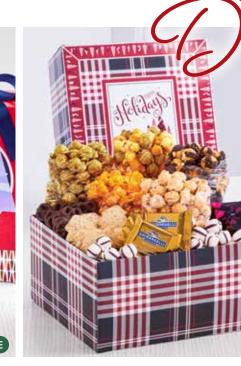

#### C SHINING SNOWFLAKE ULTIMATE GIFT BOX

Includes 8 Popcorns: Butter, Cheese, Caramel, White Cheddar, Cornfusion™, Cinnamon Sugar, Chocolate and Cranberry Kettle. Also includes Cheryl's Cookies® Festive Tree-Shaped Cookies, chocolate truffles, Ghirardelli® Milk Chocolate Caramel Squares, chocolate drizzled coconut macaroons, and mini milk chocolatey pretzels. 2lb 6oz C20111 \$49.99

#### **A** SHINING SNOWFLAKE ULTIMATE CHOCOLATE **GIFT BOX**

Filled with Butter, Cheese, Caramel, White Cheddar, Drizzled Caramel, Chocolate, Cinnamon Sugar, Cranberry Kettle and Cornfusion<sup>™</sup> Popcorn, as well as Lindt Lindor Milk Chocolate Truffles, Ghirardelli® Milk Chocolate Caramel Squares, chocolate drizzled coconut macaroons, 2 milk chocolate covered drizzled pretzels, mini milk chocolatey pretzels and mini shortbread cookies. 2lb 9oz C201CL \$69.99