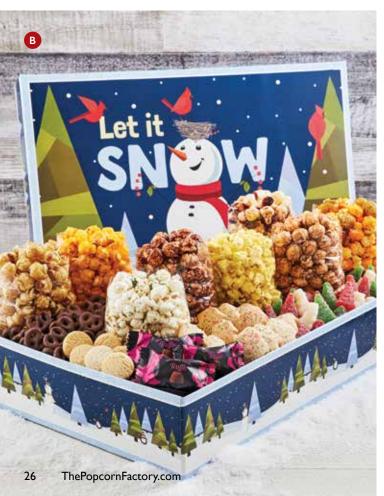

#### **B** SNOW MUCH FUN ULTIMATE GIFT BOX

Includes Butter, Cheese, Caramel, Cinnamon Sugar, Ranch, Cranberry Kettle, and Chocolate and Cornfusion,™ Popcorn, Cheryl's Cookies® Festive Tree-Shaped Cookies, chocolate truffles, mini milk chocolatey pretzels, mini shortbread cookies and holiday gummie candies. 2lb 6oz C20211 \$49.99