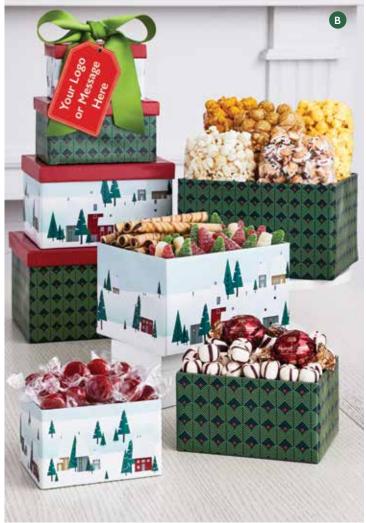

#### **B** SHINING SNOWFLAKE 6 BOX GIFT TOWER **D**

Towering with Butter, Cheese, Caramel, Cornfusion<sup>™</sup>, Cinnamon Sugar, Ranch, Cranberry Kettle, Chocolate, and Drizzled Caramel Popcorn as well as Lindt Lindor Milk Chocolate Truffles, mini milk chocolatey pretzels, two tree-shaped cookies and raspberry spice candy drops. 2lb 14oz T2016 \$89.99