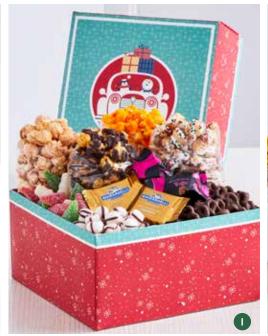

#### A SNOW MUCH FUN 3.5 GALLON PREMIUM GIFT TIN

This 3.5 gallon tin is filled with Butter, Cheese, Caramel, Cinnamon Sugar, Drizzled Caramel, Cranberry Kettle, and Chocolate Popcorn along with mini milk chocolatey pretzels, chocolate covered whoopie pie cookies, gingersnap cookies, and cinnamon spice drops. 3lb loz C2023 \$59.99

#### **B** SNOW MUCH FUN ULTIMATE GIFT BOX

Includes Butter, Cheese, Caramel, Cinnamon Sugar, Ranch, Cranberry Kettle, and Chocolate and Cornfusion,™ Popcorn, Cheryl's Cookies® Festive Tree-Shaped Cookies, chocolate truffles, mini milk chocolatey pretzels, mini shortbread cookies and holiday gummie candies. 2lb 6oz C20211 \$49.99