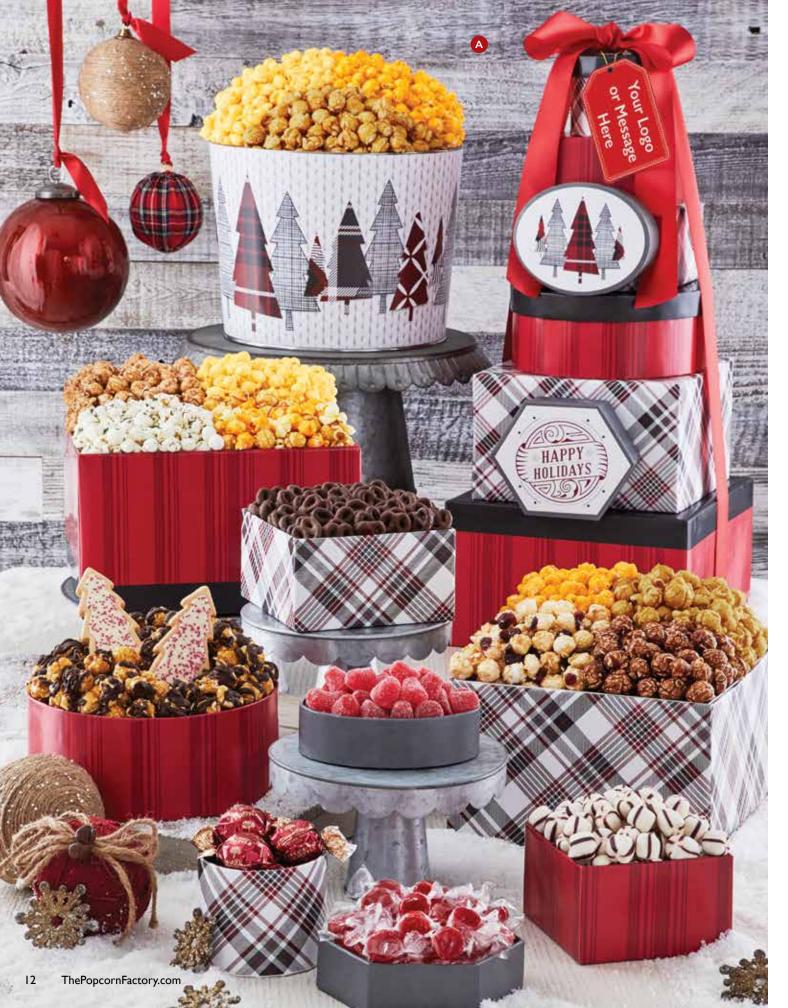

#### A SHINING SNOWFLAKE POPCORN TINS P OD

Butter, Cheese, & Caramel Popcorn

2 Gallon P201230 \$37.99, 3.5 Gallon P201330 \$43.99 (Featured), 6.5 Gallon P201030 \$58.99 (Featured)

Butter, Cheese, Caramel, & White Cheddar Popcorn 2 Gallon P201240 \$43.99 (Featured), 3.5 Gallon P201340 \$49.99, 6.5 Gallon P201040 \$64.99

#### **B** SHINING SNOWFLAKE 6 BOX GIFT TOWER **D**

Towering with Butter, Cheese, Caramel, Cornfusion<sup>™</sup>, Cinnamon Sugar, Ranch, Cranberry Kettle, Chocolate, and Drizzled Caramel Popcorn as well as Lindt Lindor Milk Chocolate Truffles, mini milk chocolatey pretzels, two tree-shaped cookies and raspberry spice candy drops. 2lb 14oz T2016 \$89.99

#### C SHINING SNOWFLAKE ULTIMATE GIFT BOX

Includes 8 Popcorns: Butter, Cheese, Caramel, White Cheddar, Cornfusion™, Cinnamon Sugar, Chocolate and Cranberry Kettle. Also includes Cheryl's Cookies® Festive Tree-Shaped Cookies, chocolate truffles, Ghirardelli® Milk Chocolate Caramel Squares, chocolate drizzled coconut macaroons, and mini milk chocolatey pretzels. 2lb 6oz C20111 \$49.99

#### **A** SHINING SNOWFLAKE ULTIMATE CHOCOLATE **GIFT BOX**

Filled with Butter, Cheese, Caramel, White Cheddar, Drizzled Caramel, Chocolate, Cinnamon Sugar, Cranberry Kettle and Cornfusion<sup>™</sup> Popcorn, as well as Lindt Lindor Milk Chocolate Truffles, Ghirardelli® Milk Chocolate Caramel Squares, chocolate drizzled coconut macaroons, 2 milk chocolate covered drizzled pretzels, mini milk chocolatey pretzels and mini shortbread cookies. 2lb 9oz C201CL \$69.99