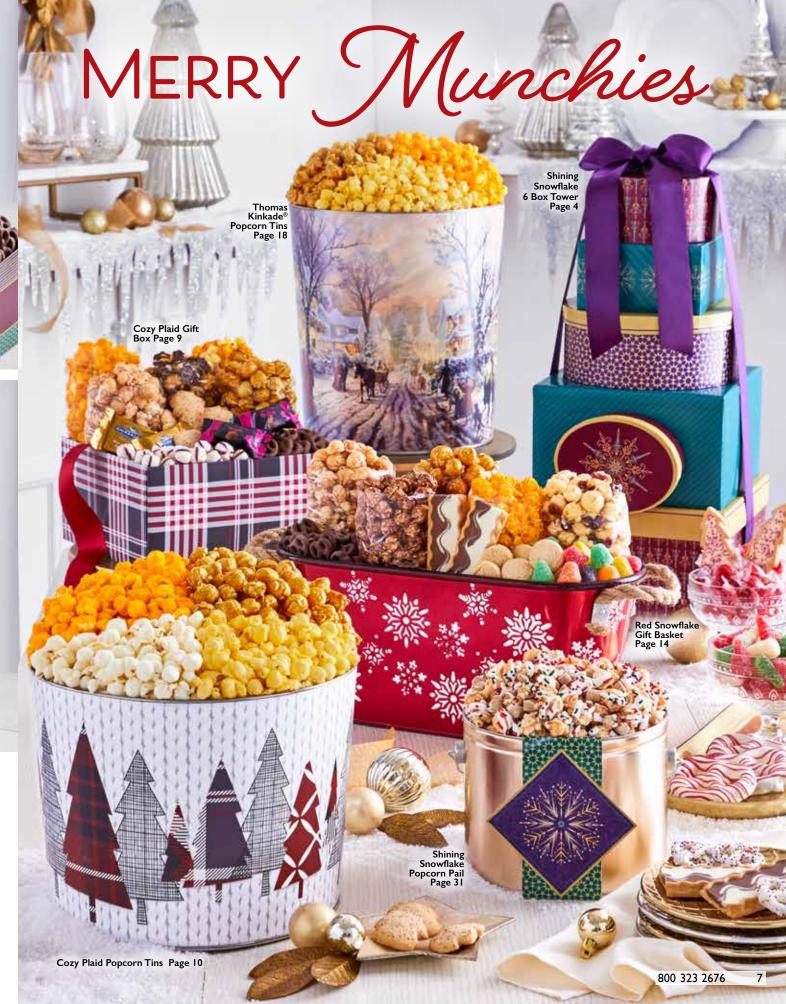

#### A SHINING SNOWFLAKE POPCORN TINS P OD

Butter, Cheese, & Caramel Popcorn

2 Gallon P201230 \$37.99, 3.5 Gallon P201330 \$43.99 (Featured), 6.5 Gallon P201030 \$58.99 (Featured)

Butter, Cheese, Caramel, & White Cheddar Popcorn 2 Gallon P201240 \$43.99 (Featured), 3.5 Gallon P201340 \$49.99, 6.5 Gallon P201040 \$64.99

#### **B** SHINING SNOWFLAKE 6 BOX GIFT TOWER **D**

Towering with Butter, Cheese, Caramel, Cornfusion<sup>™</sup>, Cinnamon Sugar, Ranch, Cranberry Kettle, Chocolate, and Drizzled Caramel Popcorn as well as Lindt Lindor Milk Chocolate Truffles, mini milk chocolatey pretzels, two tree-shaped cookies and raspberry spice candy drops. 2lb 14oz T2016 \$89.99

#### C SHINING SNOWFLAKE ULTIMATE GIFT BOX

Includes 8 Popcorns: Butter, Cheese, Caramel, White Cheddar, Cornfusion™, Cinnamon Sugar, Chocolate and Cranberry Kettle. Also includes Cheryl's Cookies® Festive Tree-Shaped Cookies, chocolate truffles, Ghirardelli® Milk Chocolate Caramel Squares, chocolate drizzled coconut macaroons, and mini milk chocolatey pretzels. 2lb 6oz C20111 \$49.99

#### **C** SHINING SNOWFLAKE GIFT BASKET

Includes Cheese, Caramel and Cinnamon Sugar Popcorn as well as Lindt Lindor Milk Chocolate Truffles, 2 chocolate and vanilla coated cookie bars, and other sweet treats. IIb 7oz NA20120 **\$39.99** 

#### D SHINING SNOWFLAKE 3.5 GALLON PREMIUM GIFT TIN

Seven Popcorns fill this tin: Butter, Cheese, Caramel, Cinnamon Sugar, Drizzled Caramel, Cranberry Kettle and Chocolate. Also includes mini milk chocolatey pretzels, chocolate covered whoopie pie cookies, gingersnap cookies, and cinnamon spice drops. 3lb loz C2013 **\$59.99** 