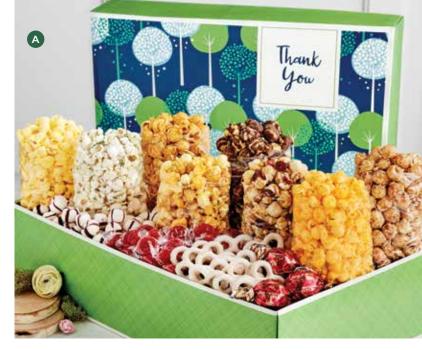

#### A THANKS A BUNCH GRAND GIFT BOX

Includes Cinnamon Sugar, Cheese, Drizzled Caramel, Cranberry Kettle, Butter, Ranch, Caramel, and Cornfusion™ Popcorn along with Chocolate Truffles, coated pretzels, and a mix of other goodies. 2lb 11oz C178313TY \$49.99

#### **B** THANKS A BUNCH KEEPSAKE BOX **OD**

This keepsake box is filled with Butter, Cheese and Caramel Popcorn. 4.8 oz C178996 **\$29.99** 

#### **C** THANKS A BUNCH DELUXE GIFT BOX

Filled with Butter, Cheese and Caramel Popcorn, chocolate truffles and raspberry hard candy. 8.3oz C17828TY \$24.99

#### **D** DELICIOUS OCCASIONS 5-BOX GIFT TOWER **P**

Towering with delicious Cheese, Cinnamon Sugar, Ranch, White Cheddar, Cornfusion,  $^{\text{\tiny M}}$  Caramel, and Butter Popcorn along with chocolate truffles other sweet favorites.

5-Box Tower 22 oz TI785TY \$59.99 (Featured)

3-Box Tower 10.16 oz T1783TY \$44.99