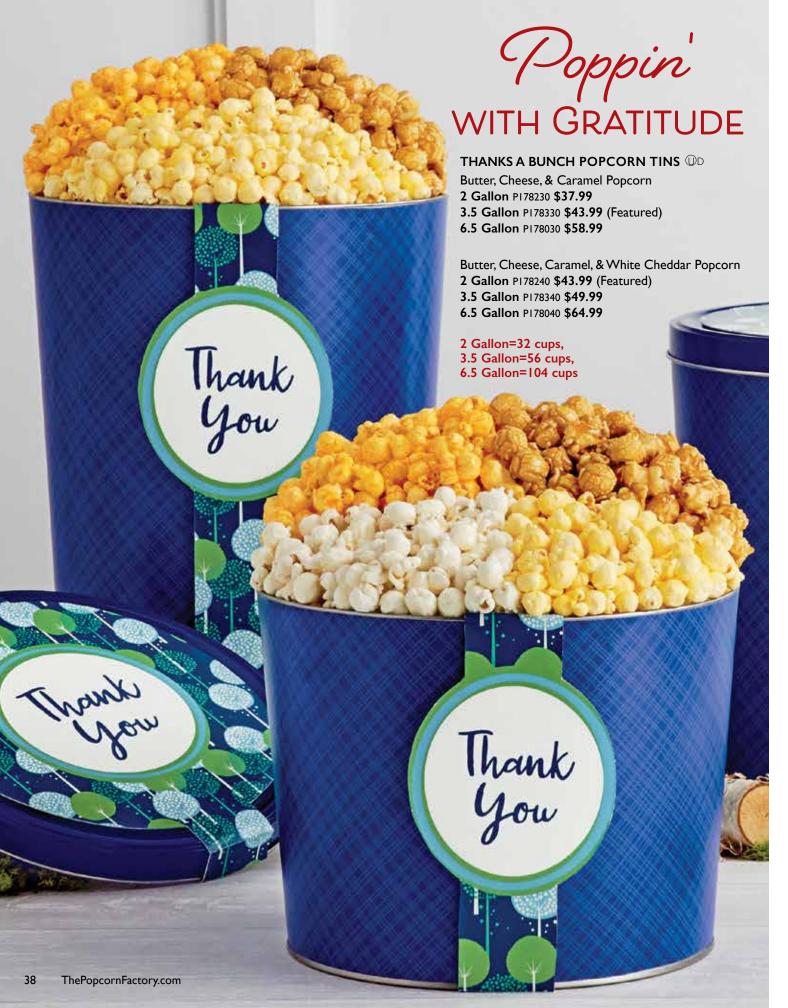

#### A SHINING SNOWFLAKE POPCORN TINS P OD

Butter, Cheese, & Caramel Popcorn

2 Gallon P201230 \$37.99, 3.5 Gallon P201330 \$43.99 (Featured), 6.5 Gallon P201030 \$58.99 (Featured)

Butter, Cheese, Caramel, & White Cheddar Popcorn 2 Gallon P201240 \$43.99 (Featured), 3.5 Gallon P201340 \$49.99, 6.5 Gallon P201040 \$64.99

#### SHINING SNOWFLAKE POPCORN TINS

See Page 4 for more information.

|         | ٠. | 00.00                | • |         |
|---------|----|----------------------|---|---------|
| P201230 | ı  | 2-Gallon, 3-Flavor   | 1 | \$37.99 |
| P201240 | 1  | 2-Gallon, 4-Flavor   | ı | \$43.99 |
| P201330 | 1  | 3.5-Gallon, 3-Flavor | Ι | \$43.99 |
| P201340 | 1  | 3.5-Gallon, 4-Flavor | Ι | \$49.99 |
| P201030 | ı  | 6.5-Gallon, 3-Flavor | 1 | \$58.99 |
| P201040 | ı  | 6.5-Gallon, 4-Flavor | 1 | \$64.99 |