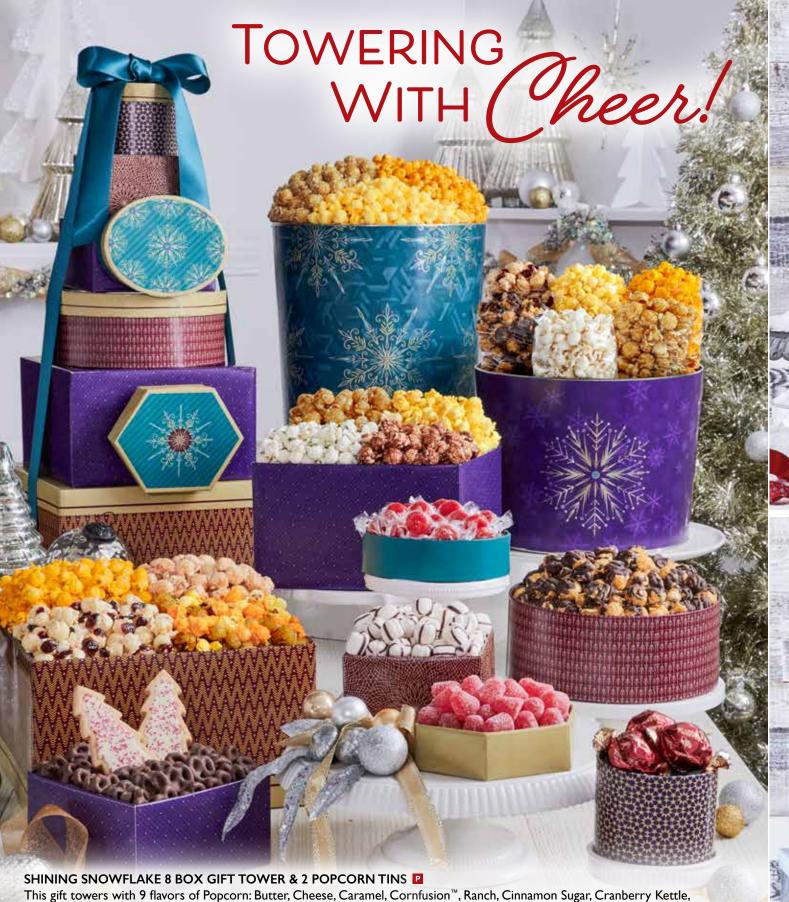

This gift towers with 9 flavors of Popcorn: Butter, Cheese, Caramel, Cornfusion™, Ranch, Cinnamon Sugar, Cranberry Kettle, Chocolate and Drizzled Caramel. It also includes 2 tree shaped shortbread cookies, Lindt Lindor Milk Chocolate Truffles, mini milk chocolatey pretzels, 2 coated tree cookies with sprinkles, soft butter pomegranate candy, cinnamon spice drops, raspberry hard candies, a 3.5 gallon tin filled with 56 cups of Butter, Cheese and Caramel Popcorn and a 2 gallon tin filled with Butter, Cheese, Caramel, White Cheddar, Drizzled Caramel and Cranberry Kettle Popcorn.

4lb 8oz + Popcorn Tins TT201823 \$184.99

Also available in the Cozy Plaid print, TT 1 99823. See page 22.

800 323 2676 25