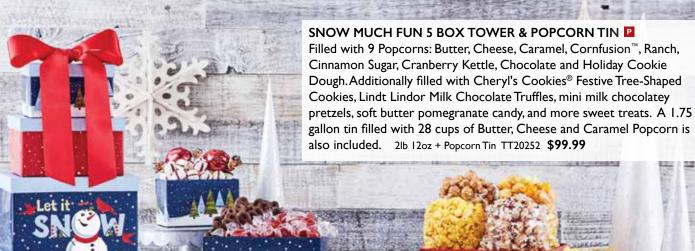

#### I SNOW MUCH FUN GIFT BOX

Includes Cheese, Cinnamon Sugar, Drizzled Caramel and Holiday Cookie Dough Popcorn along with Ghirardelli® Milk Chocolate Caramel Squares, mini milk chocolatey pretzels, chocolate truffles, and other sweet treats. Ilb 10oz C202 \$29.99