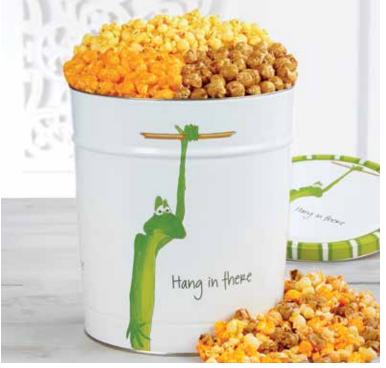

HANG IN THERE 3.5 GALLON POPCORN TIN Filled with 56 cups of Butter, Cheese, and Caramel Popcorn. P74330 **\$43.99** 

SMILEY DOT POPCORN TINS

Butter, Cheese, & Caramel Popcorn 2 Gallon P027230 \$37.99, 3.5 Gallon P027330 \$43.99