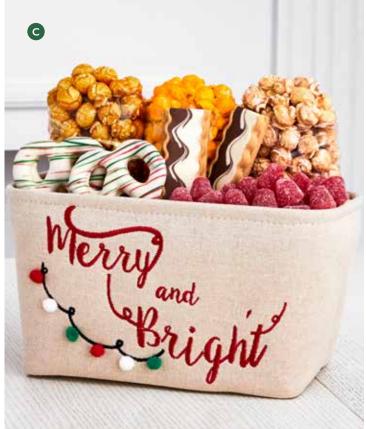

#### **C** SHINING SNOWFLAKE GIFT BASKET

Includes Cheese, Caramel and Cinnamon Sugar Popcorn as well as Lindt Lindor Milk Chocolate Truffles, 2 chocolate and vanilla coated cookie bars, and other sweet treats. IIb 7oz NA20120 **\$39.99** 