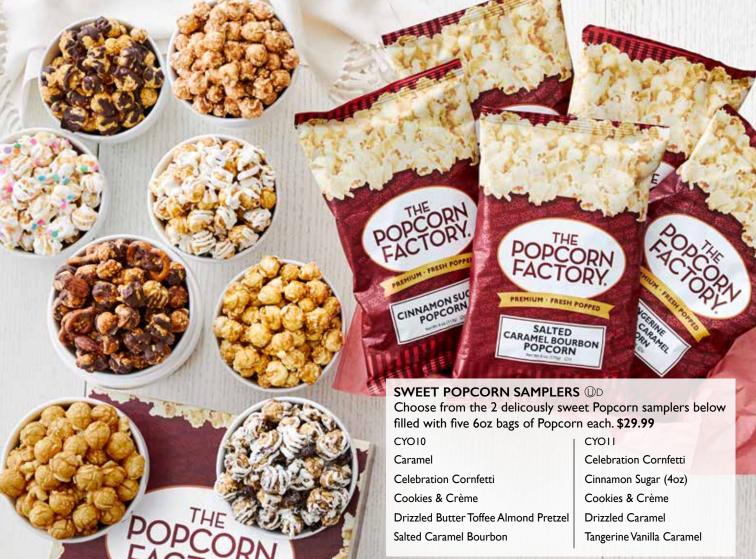

BACON CHEDDAR SIOBC 5oz

CARAMEL SIOCA 14.5oz

CELEBRATION CORNFETTI S07CCF 15.5oz

CHEESE SIOCH 4.5oz

CHEEZY JALAPEÑO S10CJ2 4oz

CHICKEN & WAFFLES \$10CW 4oz

CHOCOLATE COVERED STRAWBERRY S07CCS | 15.2oz

CRANBERRY KETTLE S07CB | 13oz

# ALL CANISTERS \$14.99

+ S&H

CARAMEL APPLE S07CAA 12oz

COOKIES & CRÈME S07CC 15.2oz

DRIZZLED BUTTER TOFFEE ALMOND PRETZEL S07DBTAP 16.5oz

SALTED CARAMEL BOURBON S07SBCA 12.5oz

DOUBLE BUTTER
\$10DBLB 3.5oz

DRIZZLED CARAMEL S07DCA 15.2oz

MINT CHOCOLATE CHIP \$07GMC | 10.4oz

NACHO CHEESE \$10NC 5oz

RANCH SIORA 4.5oz

TANGERINE VANILLA CARAMEL \$07TVC | 12.5oz

TPF TEXAS TOAST SIOTTB 3.5oz

WHITE CHEDDAR SIOWC 5oz

34 ThePopcornFactory.com