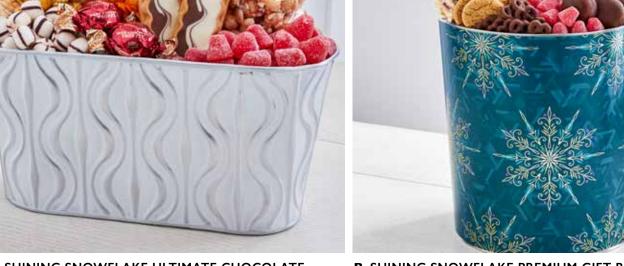

#### **A** SHINING SNOWFLAKE ULTIMATE CHOCOLATE **GIFT BOX**

Filled with Butter, Cheese, Caramel, White Cheddar, Drizzled Caramel, Chocolate, Cinnamon Sugar, Cranberry Kettle and Cornfusion<sup>™</sup> Popcorn, as well as Lindt Lindor Milk Chocolate Truffles, Ghirardelli® Milk Chocolate Caramel Squares, chocolate drizzled coconut macaroons, 2 milk chocolate covered drizzled pretzels, mini milk chocolatey pretzels and mini shortbread cookies. 2lb 9oz C201CL \$69.99

#### **B** SHINING SNOWFLAKE PREMIUM GIFT BOX

Includes 7 Popcorns: Butter, Cheese, Caramel, Cornfusion™, Drizzled Caramel, Cinnamon Sugar and Chocolate, as well as Ghirardelli® Milk Chocolate Caramel Squares, chocolate drizzled coconut macaroons, chocolate truffles, mini milk chocolatey pretzels, chocolate covered whoopie pie cookies, and soft butter pomegranate candy. 2lb 6oz C20120 \$39.99