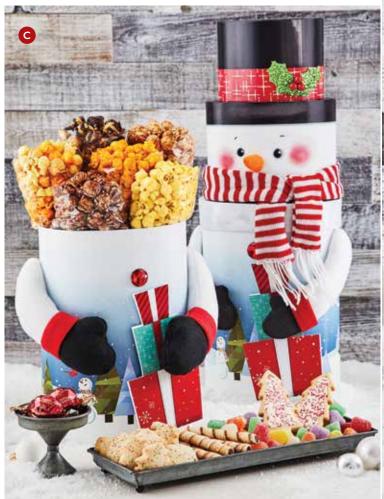

#### **C** SNOWMAN CHARACTER TOWER

Hidden inside this magical snowman is 6 Popcorns: Butter, Cheese, Caramel, Cornfusion™, Drizzled Caramel and Chocolate. It also includes Lindt Lindor Milk Chocolate Truffles, Cheryl's Cookies® Festive Tree-Shaped Cookies, Pirouline® Chocolate Wafers, 2 coated tree cookies with sprinkles, and assorted spice drops. 2lb 6oz T2023 \$79.99