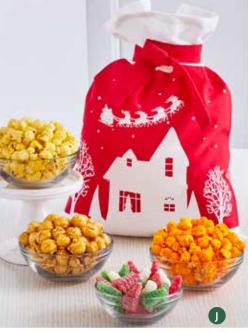

#### I UP ON THE ROOFTOP POPCORN SACK

Includes Butter, Cheese, and Caramel Popcorn and holiday gummie candy. 10.8oz NA19820 \$19.99

#### **G** UP ON THE ROOFTOP GIFT BOX

Includes Cheese, Cinnamon Sugar, Drizzled Caramel and Holiday Cookie Dough Popcorn along with Ghirardelli® Milk Chocolate Caramel Squares, mini milk chocolatey pretzels, chocolate truffles, and other sweet treats. IIb 10oz C19899 \$29.99

#### I SNOW MUCH FUN GIFT BOX

Includes Cheese, Cinnamon Sugar, Drizzled Caramel and Holiday Cookie Dough Popcorn along with Ghirardelli® Milk Chocolate Caramel Squares, mini milk chocolatey pretzels, chocolate truffles, and other sweet treats. Ilb 10oz C202 \$29.99