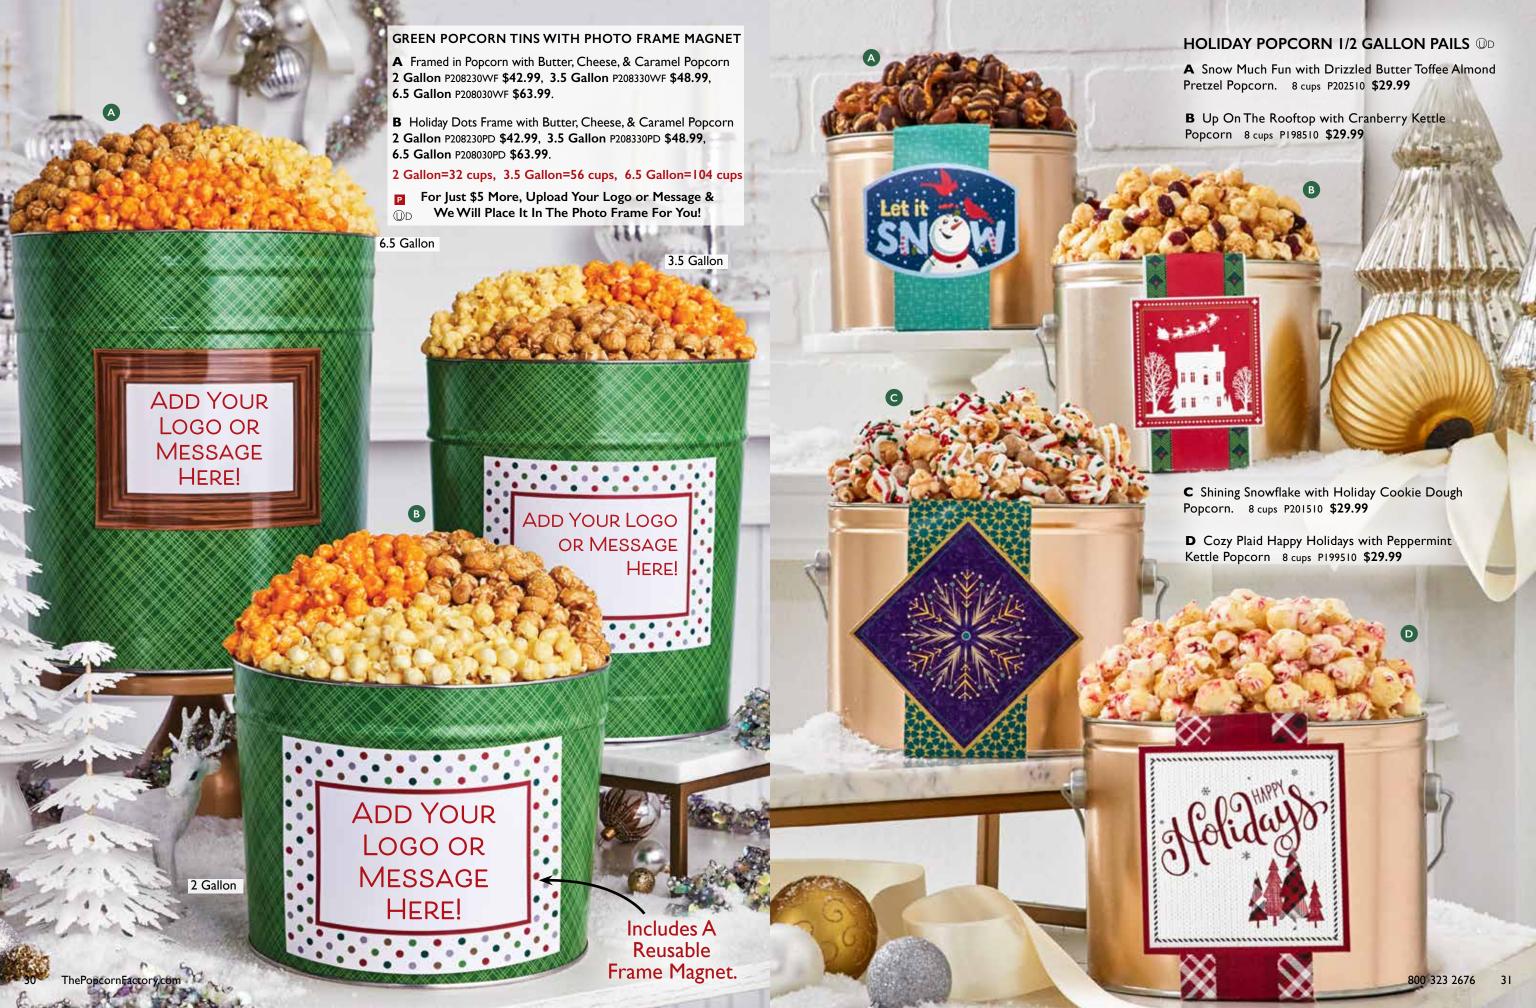

#### A SHINING SNOWFLAKE POPCORN TINS P OD

Butter, Cheese, & Caramel Popcorn

2 Gallon P201230 \$37.99, 3.5 Gallon P201330 \$43.99 (Featured), 6.5 Gallon P201030 \$58.99 (Featured)

Butter, Cheese, Caramel, & White Cheddar Popcorn 2 Gallon P201240 \$43.99 (Featured), 3.5 Gallon P201340 \$49.99, 6.5 Gallon P201040 \$64.99

# Cozy CP WITH COZY PLAID

A COZY PLAID POPCORN TINS P OD

With Happy Holidays Message

Butter, Cheese, & Caramel Popcorn

3.5 Gallon P199330 \$43.99, 6.5 Gallon P199030 \$58.99

Butter, Cheese, Caramel, & White Cheddar Popcorn 3.5 Gallon P199340 \$49.99, 6.5 Gallon P199040 \$64.99

With Merry Christmas Message

Butter, Cheese, & Caramel Popcorn

3.5 Gallon P200330 \$43.99, 6.5 Gallon P200030 \$58.99

Butter, Cheese, Caramel, & White Cheddar Popcorn 3.5 Gallon P200340 \$49.99, 6.5 Gallon P200040 \$64.99

Tree Design - No Greeting Butter, Cheese, & Caramel Popcorn 2 Gallon P199230 \$37.99

Butter, Cheese, Caramel, & White Cheddar Popcorn 2 Gallon P199240 \$43.99

2 Gallon=32 cups, 3.5 Gallon=56 cups 6.5 Gallon=104 cups

#### A UP ON THE ROOFTOP POPCORN TINS ■ ①D

Butter, Cheese, & Caramel Popcorn

3.5 Gallon P198330 \$43.99 (Featured)

**6.5 Gallon** P198030 **\$58.99** 

Butter, Cheese, Caramel, & White Cheddar Popcorn

3.5 Gallon P198340 \$49.99

**6.5 Gallon** P198040 **\$64.99** (Featured)

3.5 Gallon=56 cups • 6.5 Gallon=104 cups