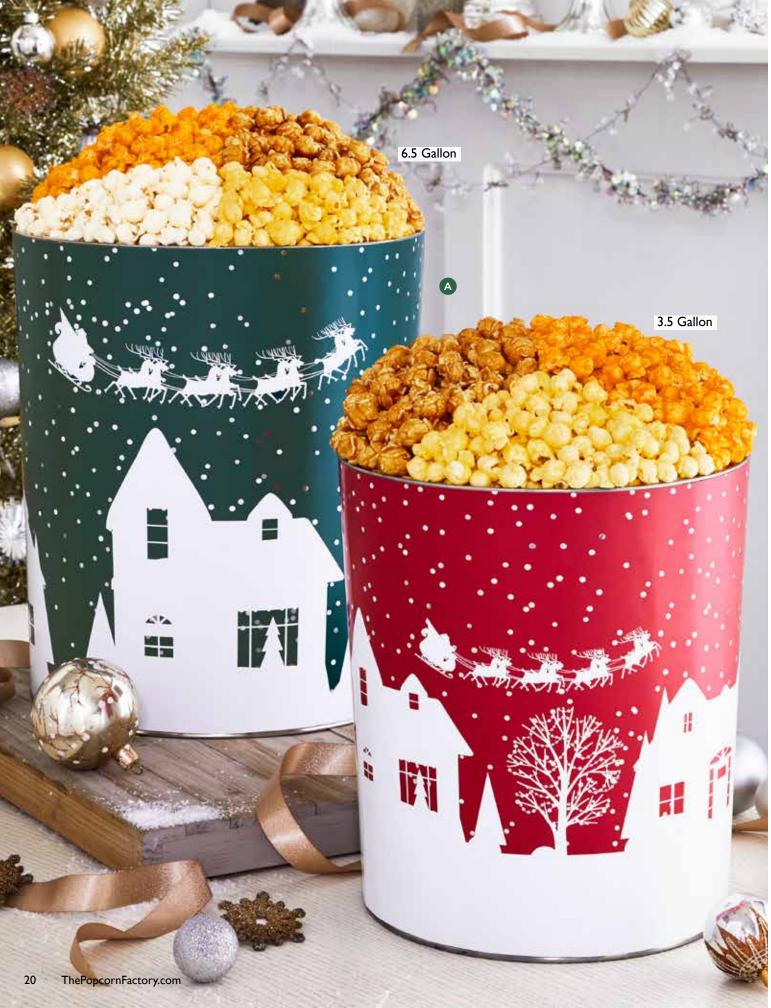

#### A SHINING SNOWFLAKE POPCORN TINS P OD

Butter, Cheese, & Caramel Popcorn

2 Gallon P201230 \$37.99, 3.5 Gallon P201330 \$43.99 (Featured), 6.5 Gallon P201030 \$58.99 (Featured)

Butter, Cheese, Caramel, & White Cheddar Popcorn 2 Gallon P201240 \$43.99 (Featured), 3.5 Gallon P201340 \$49.99, 6.5 Gallon P201040 \$64.99