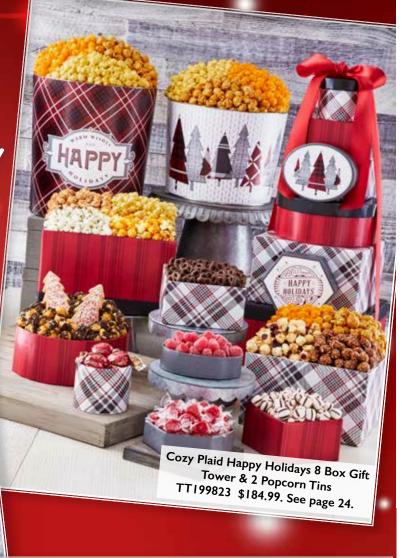

# A COZY PLAID HAPPY HOLIDAYS 8 BOX GIFT TOWER & 2 GALLON POPCORN TIN ▶

Towering with 9 Popcorns: Butter, Cheese, Caramel, Cornfusion™, Cinnamon Sugar, Ranch, Chocolate, Cranberry Kettle and Drizzled Caramel along with Lindt Lindor Milk Chocolate Truffles, mini milk chocolatey pretzels, 2 tree shaped cookies, soft butter pomegranate candy, cinnamon spice drops and raspberry hard candy. This gift also includes a 2 gallon tin filled with 32 cups of Butter, Cheese, and Caramel Popcorn. 3lb 2oz + Popcorn Tin TT19982 \$149.99

This gift towers with 9 flavors of Popcorn: Butter, Cheese, Caramel, Cornfusion™, Ranch, Cinnamon Sugar, Cranberry Kettle, Chocolate and Drizzled Caramel. It also includes 2 tree shaped shortbread cookies, Lindt Lindor Milk Chocolate Truffles, mini milk chocolatey pretzels, 2 coated tree cookies with sprinkles, soft butter pomegranate candy, cinnamon spice drops, raspberry hard candies, a 3.5 gallon tin filled with 56 cups of Butter, Cheese and Caramel Popcorn and a 2 gallon tin filled with Butter, Cheese, Caramel, White Cheddar, Drizzled Caramel and Cranberry Kettle Popcorn.

4lb 8oz + Popcorn Tins TT201823 \$184.99

Also available in the Cozy Plaid print, TT 1 99823. See page 22.

800 323 2676 25