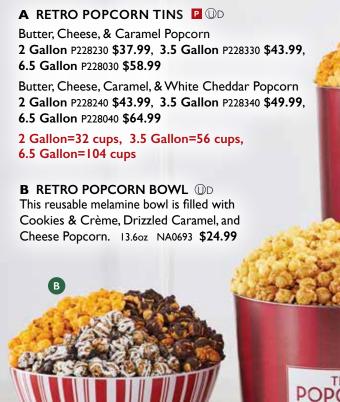

#### A SHINING SNOWFLAKE POPCORN TINS P OD

Butter, Cheese, & Caramel Popcorn

2 Gallon P201230 \$37.99, 3.5 Gallon P201330 \$43.99 (Featured), 6.5 Gallon P201030 \$58.99 (Featured)

Butter, Cheese, Caramel, & White Cheddar Popcorn 2 Gallon P201240 \$43.99 (Featured), 3.5 Gallon P201340 \$49.99, 6.5 Gallon P201040 \$64.99

#### **B** SHINING SNOWFLAKE 6 BOX GIFT TOWER **D**

Towering with Butter, Cheese, Caramel, Cornfusion<sup>™</sup>, Cinnamon Sugar, Ranch, Cranberry Kettle, Chocolate, and Drizzled Caramel Popcorn as well as Lindt Lindor Milk Chocolate Truffles, mini milk chocolatey pretzels, two tree-shaped cookies and raspberry spice candy drops. 2lb 14oz T2016 \$89.99

#### C SHINING SNOWFLAKE ULTIMATE GIFT BOX

Includes 8 Popcorns: Butter, Cheese, Caramel, White Cheddar, Cornfusion™, Cinnamon Sugar, Chocolate and Cranberry Kettle. Also includes Cheryl's Cookies® Festive Tree-Shaped Cookies, chocolate truffles, Ghirardelli® Milk Chocolate Caramel Squares, chocolate drizzled coconut macaroons, and mini milk chocolatey pretzels. 2lb 6oz C20111 \$49.99

#### **A** SHINING SNOWFLAKE ULTIMATE CHOCOLATE **GIFT BOX**

Filled with Butter, Cheese, Caramel, White Cheddar, Drizzled Caramel, Chocolate, Cinnamon Sugar, Cranberry Kettle and Cornfusion<sup>™</sup> Popcorn, as well as Lindt Lindor Milk Chocolate Truffles, Ghirardelli® Milk Chocolate Caramel Squares, chocolate drizzled coconut macaroons, 2 milk chocolate covered drizzled pretzels, mini milk chocolatey pretzels and mini shortbread cookies. 2lb 9oz C201CL \$69.99

#### **C** SHINING SNOWFLAKE GIFT BASKET

Includes Cheese, Caramel and Cinnamon Sugar Popcorn as well as Lindt Lindor Milk Chocolate Truffles, 2 chocolate and vanilla coated cookie bars, and other sweet treats. IIb 7oz NA20120 **\$39.99** 

#### **B** SHINING SNOWFLAKE PREMIUM GIFT BOX

Includes 7 Popcorns: Butter, Cheese, Caramel, Cornfusion™, Drizzled Caramel, Cinnamon Sugar and Chocolate, as well as Ghirardelli® Milk Chocolate Caramel Squares, chocolate drizzled coconut macaroons, chocolate truffles, mini milk chocolatey pretzels, chocolate covered whoopie pie cookies, and soft butter pomegranate candy. 2lb 6oz C20120 \$39.99

#### D SHINING SNOWFLAKE 3.5 GALLON PREMIUM GIFT TIN

Seven Popcorns fill this tin: Butter, Cheese, Caramel, Cinnamon Sugar, Drizzled Caramel, Cranberry Kettle and Chocolate. Also includes mini milk chocolatey pretzels, chocolate covered whoopie pie cookies, gingersnap cookies, and cinnamon spice drops. 3lb loz C2013 **\$59.99** 