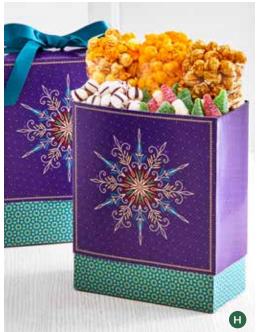

#### A SHINING SNOWFLAKE POPCORN TINS P OD

Butter, Cheese, & Caramel Popcorn

2 Gallon P201230 \$37.99, 3.5 Gallon P201330 \$43.99 (Featured), 6.5 Gallon P201030 \$58.99 (Featured)

Butter, Cheese, Caramel, & White Cheddar Popcorn 2 Gallon P201240 \$43.99 (Featured), 3.5 Gallon P201340 \$49.99, 6.5 Gallon P201040 \$64.99