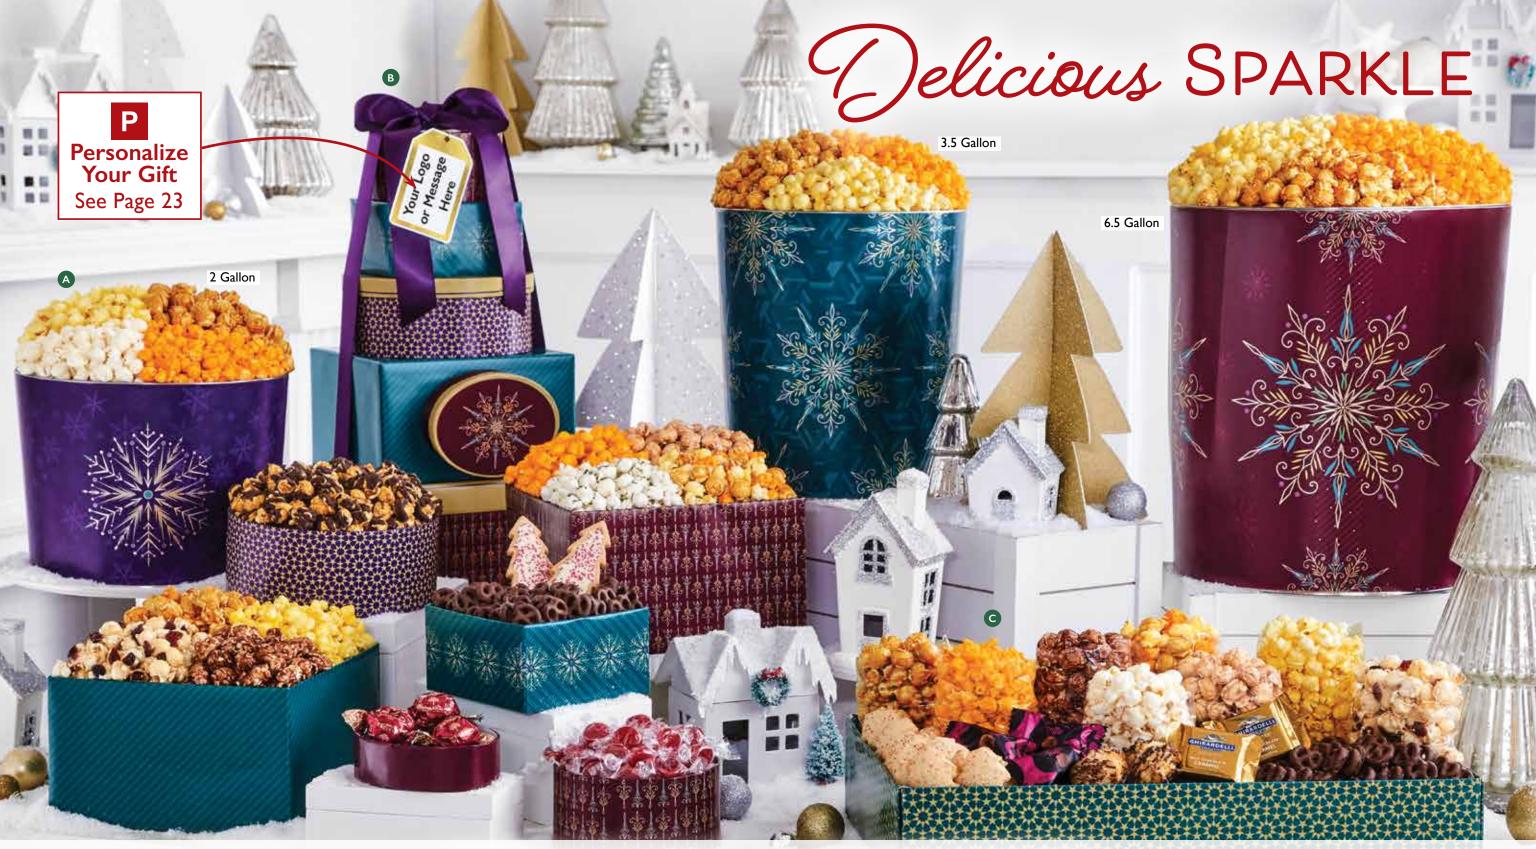

#### A SHINING SNOWFLAKE POPCORN TINS P OD

Butter, Cheese, & Caramel Popcorn

2 Gallon P201230 \$37.99, 3.5 Gallon P201330 \$43.99 (Featured), 6.5 Gallon P201030 \$58.99 (Featured)

Butter, Cheese, Caramel, & White Cheddar Popcorn 2 Gallon P201240 \$43.99 (Featured), 3.5 Gallon P201340 \$49.99, 6.5 Gallon P201040 \$64.99

#### **B** SHINING SNOWFLAKE 6 BOX GIFT TOWER **D**

Towering with Butter, Cheese, Caramel, Cornfusion<sup>™</sup>, Cinnamon Sugar, Ranch, Cranberry Kettle, Chocolate, and Drizzled Caramel Popcorn as well as Lindt Lindor Milk Chocolate Truffles, mini milk chocolatey pretzels, two tree-shaped cookies and raspberry spice candy drops. 2lb 14oz T2016 \$89.99

#### C SHINING SNOWFLAKE ULTIMATE GIFT BOX

Includes 8 Popcorns: Butter, Cheese, Caramel, White Cheddar, Cornfusion™, Cinnamon Sugar, Chocolate and Cranberry Kettle. Also includes Cheryl's Cookies® Festive Tree-Shaped Cookies, chocolate truffles, Ghirardelli® Milk Chocolate Caramel Squares, chocolate drizzled coconut macaroons, and mini milk chocolatey pretzels. 2lb 6oz C20111 \$49.99