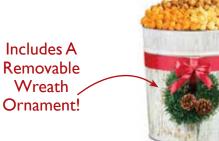

#### **HOW TO CUSTOMIZE YOUR GIFT**

shown below:

shown below:

Call our Business Gift Services team at 800.323.2676 or your account manager directly to place your custom order for tins, lids or ribbons. They are ready to help!