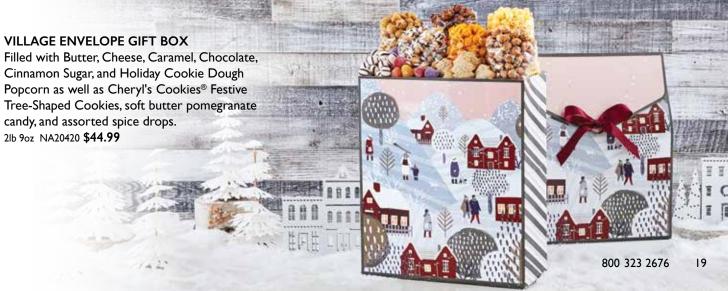

#### C SHINING SNOWFLAKE ULTIMATE GIFT BOX

Includes 8 Popcorns: Butter, Cheese, Caramel, White Cheddar, Cornfusion™, Cinnamon Sugar, Chocolate and Cranberry Kettle. Also includes Cheryl's Cookies® Festive Tree-Shaped Cookies, chocolate truffles, Ghirardelli® Milk Chocolate Caramel Squares, chocolate drizzled coconut macaroons, and mini milk chocolatey pretzels. 2lb 6oz C20111 \$49.99