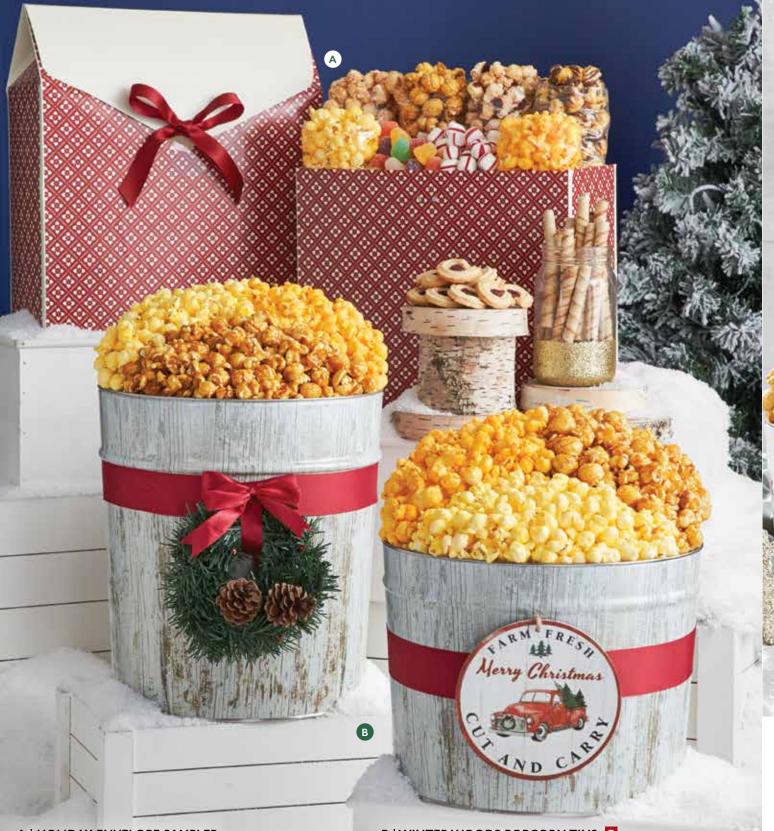

#### A | BELIEVE! POPCORN TINS P

Even if you've found yourself on the naughty list (and who hasn't?), there is still time to get on the jolly guy's good side. Ditch the cookies and milk and go with one of our Santa tins instead. They're packed with our deliciously fresh Popcorn in Butter, Cheese and Caramel. The 4-flavor edition also includes White Cheddar. 2-Gallon holds 32 cups, 3.5-Gallon holds 56 cups and the 6.5-Gallon holds 104 cups of Popcorn.

 P169230
 I 2-Gallon, 3 Flavor (Pictured)
 I \$36.99

 P169240
 I 2-Gallon, 4 Flavor
 I \$42.99

 P169330
 I 3.5-Gallon, 3 Flavor (Pictured)
 I \$42.99

 P169340
 I 3.5-Gallon, 4 Flavor
 I \$48.99

 P169030
 I 6.5-Gallon, 3 Flavor
 I \$57.99

 P169040
 I 6.5-Gallon, 4 Flavor (Pictured)
 I \$63.99

#### B | WINTER WOODS POPCORN TINS P

It's a country Christmas, even if you live in the city, with our Winter Woods Popcorn Tins. They each feature a whimsical, reusable Holiday ornament on the outside to accent your holiday décor. But the good stuff is found inside, where you'll find Butter, Cheese and Caramel Popcorn for a delicious combination of salty and sweet that you won't be able to resist. UD

| P138230H | I | 2-Gallon, With Truck Ornament (Pictured) | 1 | \$41.99 |
|----------|---|------------------------------------------|---|---------|
| P138230  | ı | 2-Gallon, With Holiday Wreath            | 1 | \$41.99 |
| P138330H | ı | 3.5-Gallon, With Truck Ornament          | 1 | \$47.99 |

P138330 I 3.5-Gallon, With Holiday Wreath (Pictured) I \$47.99