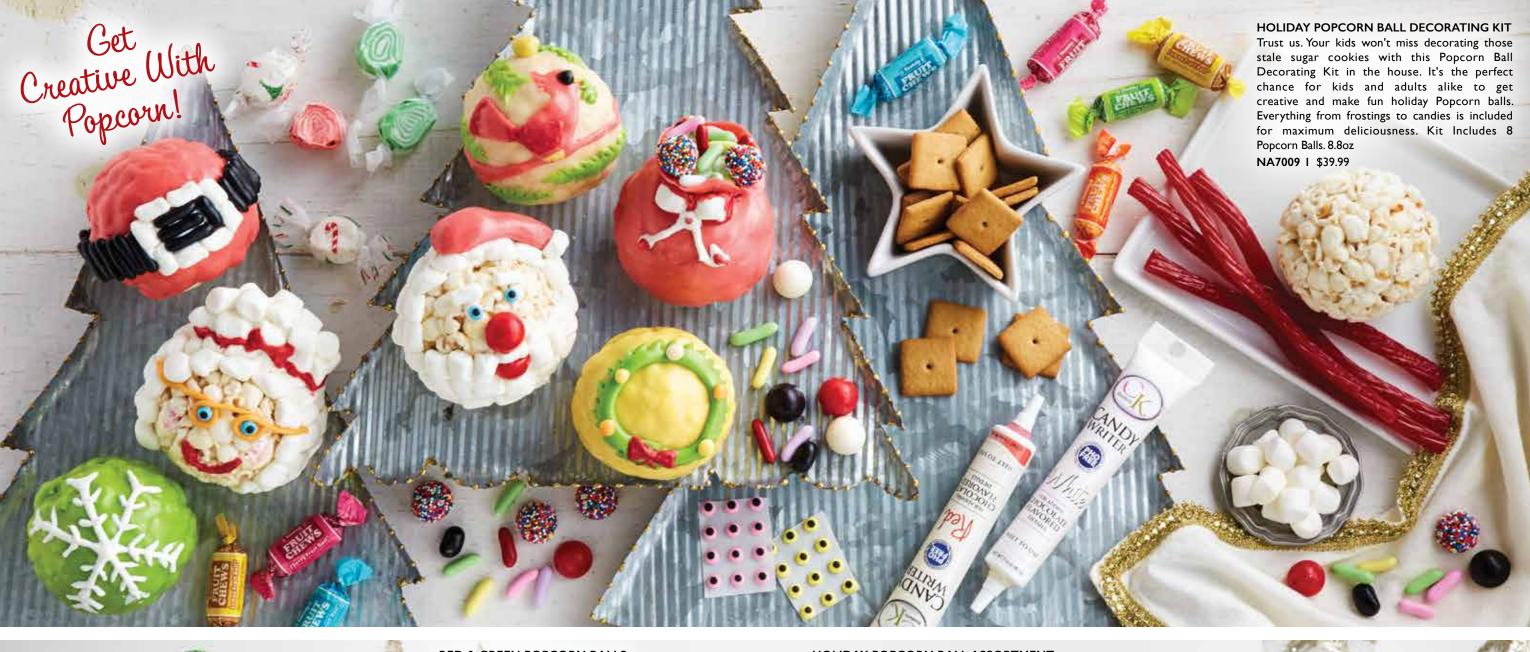

ugar, Cranberry Kettle, and Salted Caramel Bourbon along with Ghirardelli® cookies and a fine assortment of other holiday treats for you to nom. 2lb 3oz

B0807 I \$59.99

#### E | SLEIGH RIDES BASKET

There will be no question of whether Santa is real once your family gets a load of this Popcorn Basket. It's loaded with all the treats you could want for the holidays, including our delectable, fresh Popcorn in Butter, Cheese, Caramel, Chocolate, Cinnamon Sugar, Cornfusion  $^{\text{TM}}$ , Cranberry Kettle, Cracked Pepper & Sea Salt, Holiday Cookie Dough, Mint Chocolate Chip, Ranch, S'mores, Salted Caramel Bourbon, and White Cheddar. For good measure, we've also added a collection of other seasonal sweets your whole family will love. 4lb 13oz

B16907SR I \$129.99

28 ThePopcornFactory.com







#### A | SIMPLY RED POPCORN TINS WITH NEW HOLIDAY PHOTO FRAME MAGNET P

More memorable than a traditional Holiday greeting- and more delicious too! These Simply Red Tins come with a photo frame magnet. For just \$5 more, upload your photo and we will place it in the frame. Inside, we've got piles of our Butter, Cheese, and Caramel Popcorn. It's the ideal gift for anyone on your list. UD

P08230HM I 2-Gallon I \$41.99 P08330HM I 3.5-Gallon (Pictured) \$47.99 P08030HM I 6.5-Gallon (Pictured) I \$62.99

#### B | SIMPLY RED POPCORN TINS P

Simple. Unassuming. On the outside, you may think this is any ole Popcorn tin. Open it up, however, you're greeted by our delectable Butter, Cheese, and Caramel flavors, along with White Cheddar for the 4-flavor variety. One taste, and you'll realize t