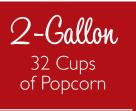

#### A | BELIEVE! POPCORN TINS P

Even if you've found yourself on the naughty list (and who hasn't?), there is still time to get on the jolly guy's good side. Ditch the cookies and milk and go with one of our Santa tins instead. They're packed with our deliciously fresh Popcorn in Butter, Cheese and Caramel. The 4-flavor edition also includes White Cheddar. 2-Gallon holds 32 cups, 3.5-Gallon holds 56 cups and the 6.5-Gallon holds 104 cups of Popcorn.

2-Gallon holds 32 cups, 3.5-Gallon holds 56 cups and the 6.5-Gallon holds 104 cups of Popcorn

Some messages need a little extra "POP" to get your point across. When words simply are not enough, send our Cards With Pop™. Each colorful box comes with a bag of our delicious Caramel or Cookies & Crème Popcorn, along with a specially chosen sentiment. One bite, and they'll get exactly what you mean. 60z UD

#### SHINING SENTIMENTS THANK YOU POPCORN TINS P

A text message is nice, but if you REALLY want to show your gratitude it's always better to say it with Popcorn. One bite of our Popcorn, and they will have no doubt in their minds that you really mean it. 3-Flavor tins include Butter, Cheese and Caramel Popcorn. 4-Flavor adds White Cheddar to the mix. 2-Gallon tins contain 32 cups, 3.5-Gallon tins contain 56 cups and 6.5-Gallon tins contain 104 cups of Popcorn.