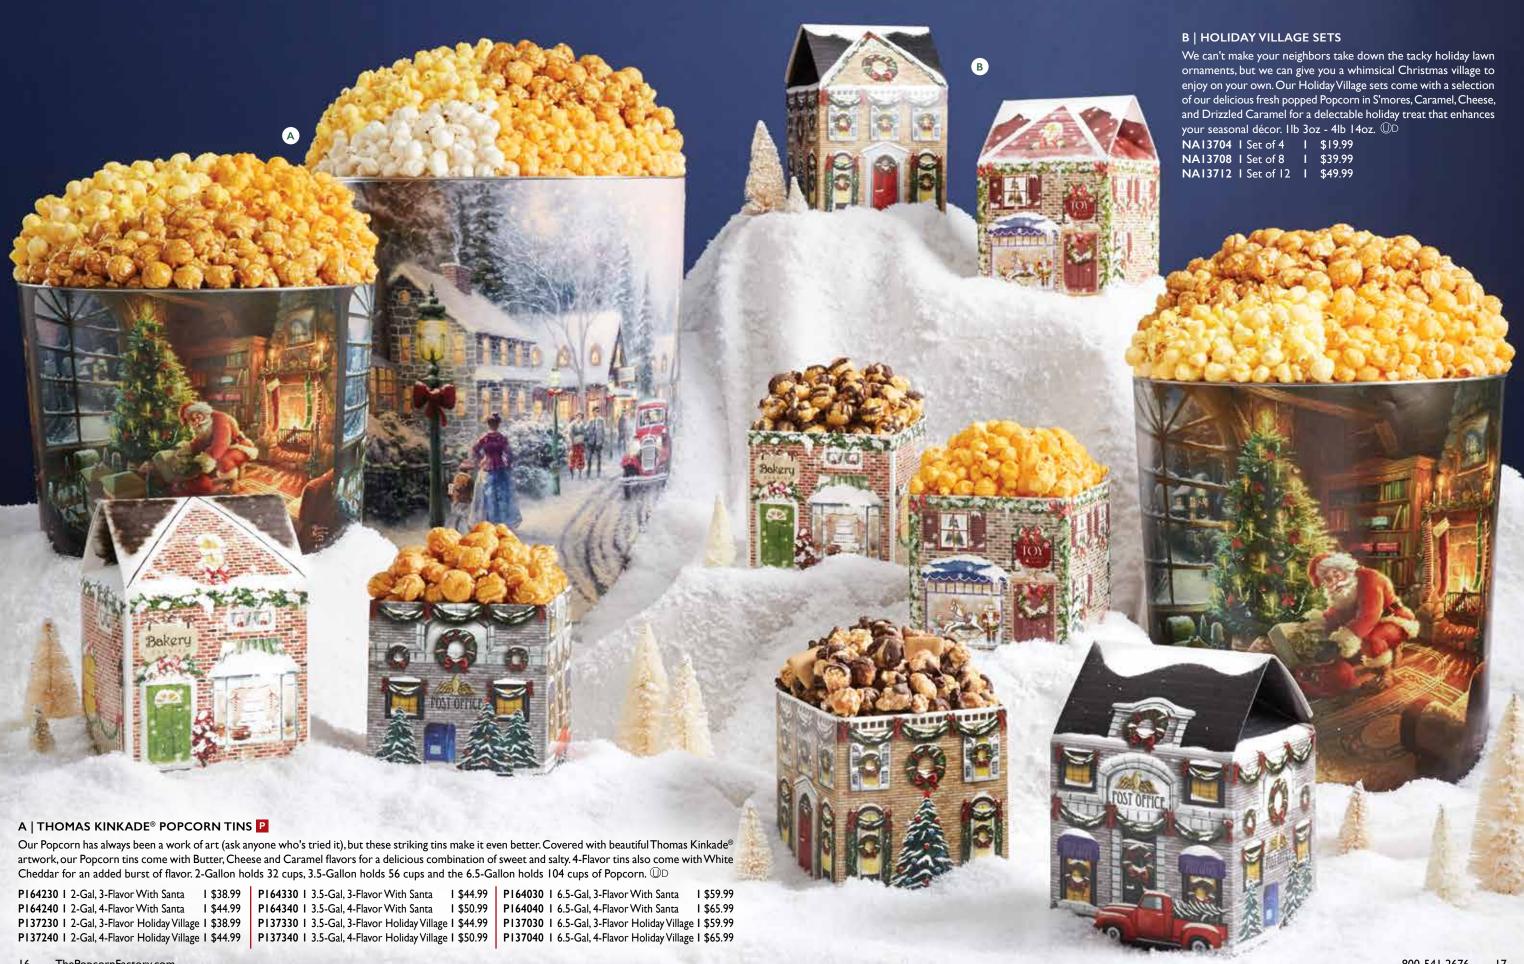

#### A | BELIEVE! POPCORN TINS P

Even if you've found yourself on the naughty list (and who hasn't?), there is still time to get on the jolly guy's good side. Ditch the cookies and milk and go with one of our Santa tins instead. They're packed with our deliciously fresh Popcorn in Butter, Cheese and Caramel. The 4-flavor edition also includes White Cheddar. 2-Gallon holds 32 cups, 3.5-Gallon holds 56 cups and the 6.5-Gallon holds 104 cups of Popcorn.

 P169230
 I 2-Gallon, 3 Flavor (Pictured)
 I \$36.99

 P169240
 I 2-Gallon, 4 Flavor
 I \$42.99

 P169330
 I 3.5-Gallon, 3 Flavor (Pictured)
 I \$42.99

 P169340
 I 3.5-Gallon, 4 Flavor
 I \$48.99

 P169030
 I 6.5-Gallon, 3 Flavor
 I \$57.99

 P169040
 I 6.5-Gallon, 4 Flavor (Pictured)
 I \$63.99

#### THOMAS KINKADE® SANTA **POPCORN TINS**

See Page 16 for more information P164230 I 2-Gallon, 3-Flavor \$38.99

P164240 I 2-Gallon, 4-Flavor \$44.99 P164330 I 3.5-Gallon, 3-Flavor I \$44.99 P164340 I 3.5-Gallon, 4-Flavor I P164030 I 6.5-Gallon, 3-Flavor I \$59.99 P164040 I 6.5-Gallon, 4-Flavor I \$65.99

#### THOMAS KINKADE® CHRISTMAS **VILLAGE POPCORN TINS**

See Page 16 for more information

P137230 I 2-Gallon, 3-Flavor \$38.99 P137240 I 2-Gallon, 4-Flavor \$44.99 P137330 I 3.5-Gallon, 3-Flavor I \$44.99 P137340 I 3.5-Gallon, 4-Flavor I \$50.99 **P137030** I 6.5-Gallon, 3-Flavor \$59.99 P137040 I 6.5-Gallon, 4-Flavor I