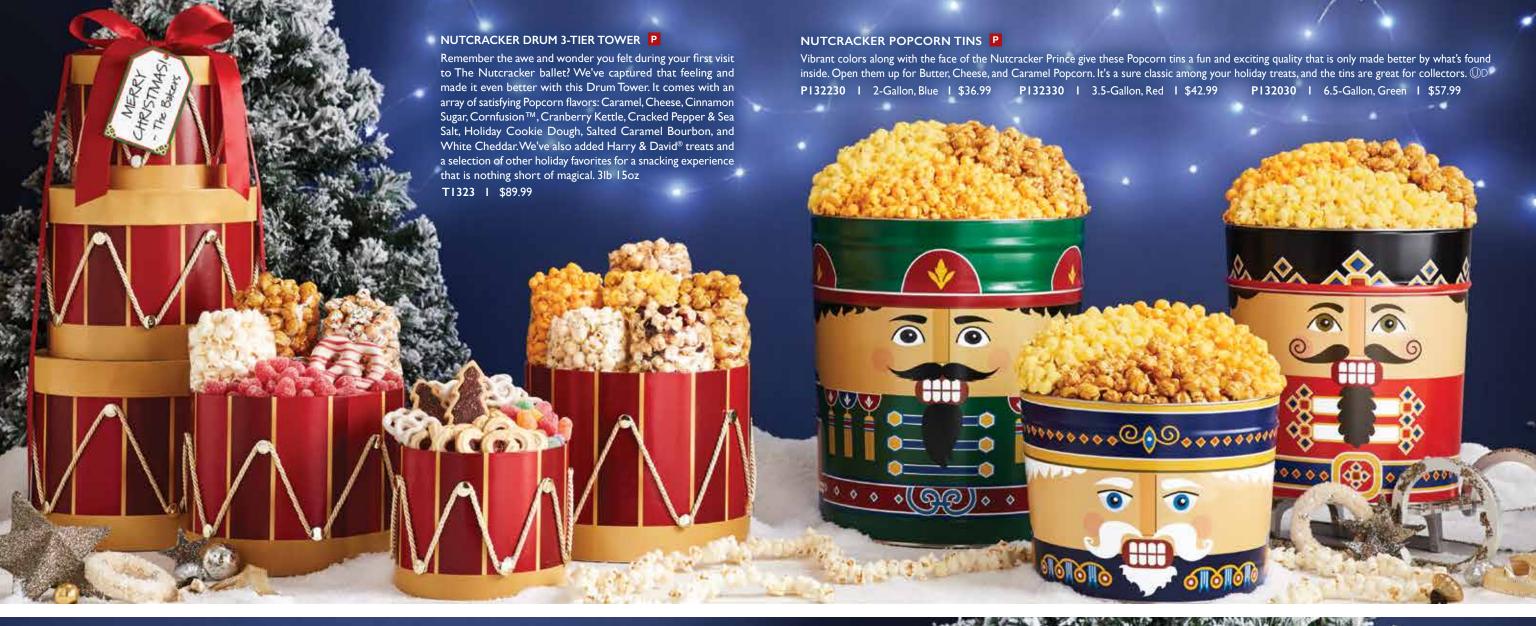

#### A | NUTCRACKER DRUM DELUXE SAMPLER | P

Pa rum pum Popcorn! Our Drum Deluxe Sampler captures the whimsy of the holidays while offering all the deliciousness you could want with Caramel, Cheese, Drizzled Caramel, Holiday Cookie Dough, S'mores, and White Cheddar Popcorn along with Harry & David® chocolate truffles and a variety of other seasonal goodies to tantalize your tastebuds. Ilb 15oz

C132994 | \$59.99

#### B | NUTCRACKER DRUM SAMPLER | P

The perfect treat for your little drummer boy (or girl)! This Drum Sampler is filled with our delicious Popcorn flavors: Cinnamon Sugar, Cranberry Kettle, S'mores and White Cheddar along with a selection of other holiday snacks that will make you want to dance. Ilb 15oz C132992 I \$39.99

**NUTCRACKER POPCORN TINS** 

P132330 I 3.5-Gallon, 3-Flavor I

P132230 I 2-Gallon, 3-Flavor I \$36.99

P132030 I 6.5-Gallon, 3-Flavor I \$57.99

**HAPPY HOLIDAYS POPCORN TINS** 

See Page 12 for more information