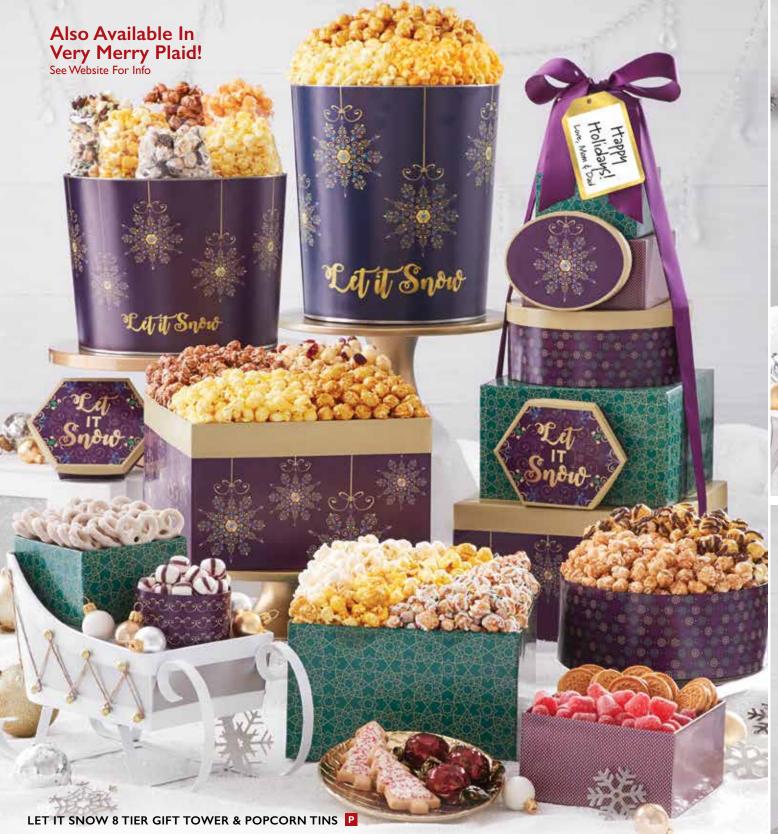

# Personalize Your Gift!

It's like having the entire dessert table at your holiday party, only nobody is around to give you side-eye if you want to take a taste of Every. Single. Thing. Our Let it Snow grand sampler is chock full of seasonal favorites and fresh Popcorn flavors like Butter, Cheese, Caramel, Cinnamon Sugar, Cranberry Kettle, Drizzled Caramel, Ranch and S'mores. We've also included Harry & David® chocolate truffles and other holiday treats to tempt your taste buds. 3lb 3oz C16810P 1 \$49.99

With our Let it Snow tin 3.5-gallon sampler, you get piles of delicious Popcorn in Caramel, Cheese, Cinnamon Sugar, Cracked Pepper & Sea Salt, Mint Chocolate Chip, Ranch and Toffee Caramel Sea Salt. We've also added decadent Harry & David® truffles and a variety of other seasonal treats for your snacking enjoyment. 2lb 15oz

C168313 1 \$59.99

800 541 2676