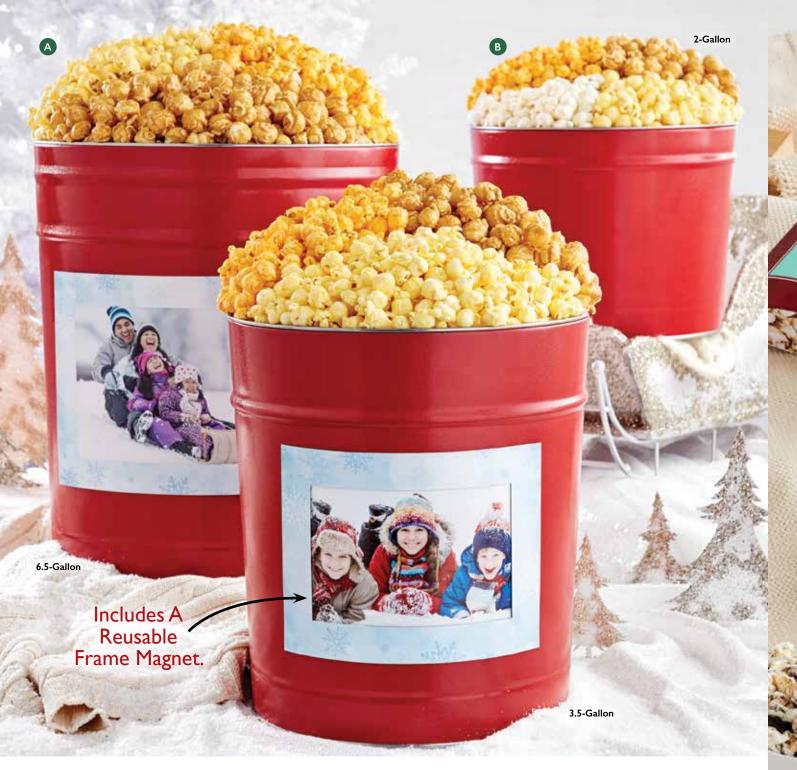

#### A | BELIEVE! POPCORN TINS P

Even if you've found yourself on the naughty list (and who hasn't?), there is still time to get on the jolly guy's good side. Ditch the cookies and milk and go with one of our Santa tins instead. They're packed with our deliciously fresh Popcorn in Butter, Cheese and Caramel. The 4-flavor edition also includes White Cheddar. 2-Gallon holds 32 cups, 3.5-Gallon holds 56 cups and the 6.5-Gallon holds 104 cups of Popcorn.

 P169230
 I 2-Gallon, 3 Flavor (Pictured)
 I \$36.99

 P169240
 I 2-Gallon, 4 Flavor
 I \$42.99

 P169330
 I 3.5-Gallon, 3 Flavor (Pictured)
 I \$42.99

 P169340
 I 3.5-Gallon, 4 Flavor
 I \$48.99

 P169030
 I 6.5-Gallon, 3 Flavor
 I \$57.99

 P169040
 I 6.5-Gallon, 4 Flavor (Pictured)
 I \$63.99

#### B | BELIEVE! SAMPLER

Can't make up your mind when it comes to gifts? Then the Believe! Sampler is for you. You'll not only get fresh Popcorn in Caramel, Cheese, Cinnamon Sugar, and S'mores flavors to satisfy your sweet and salty cravings, but we've included Harry & David® chocolate truffles and a delightful array of seasonal treats sure to please anyone on your list — including yourself. Ilb I2oz

C169997 I \$29.99

2-Gallon holds 32 cups, 3.5-Gallon holds 56 cups and the 6.5-Gallon holds 104 cups of Popcorn

Some messages need a little extra "POP" to get your point across. When words simply are not enough, send our Cards With Pop™. Each colorful box comes with a bag of our delicious Caramel or Cookies & Crème Popcorn, along with a specially chosen sentiment. One bite, and they'll get exactly what you mean. 60z UD