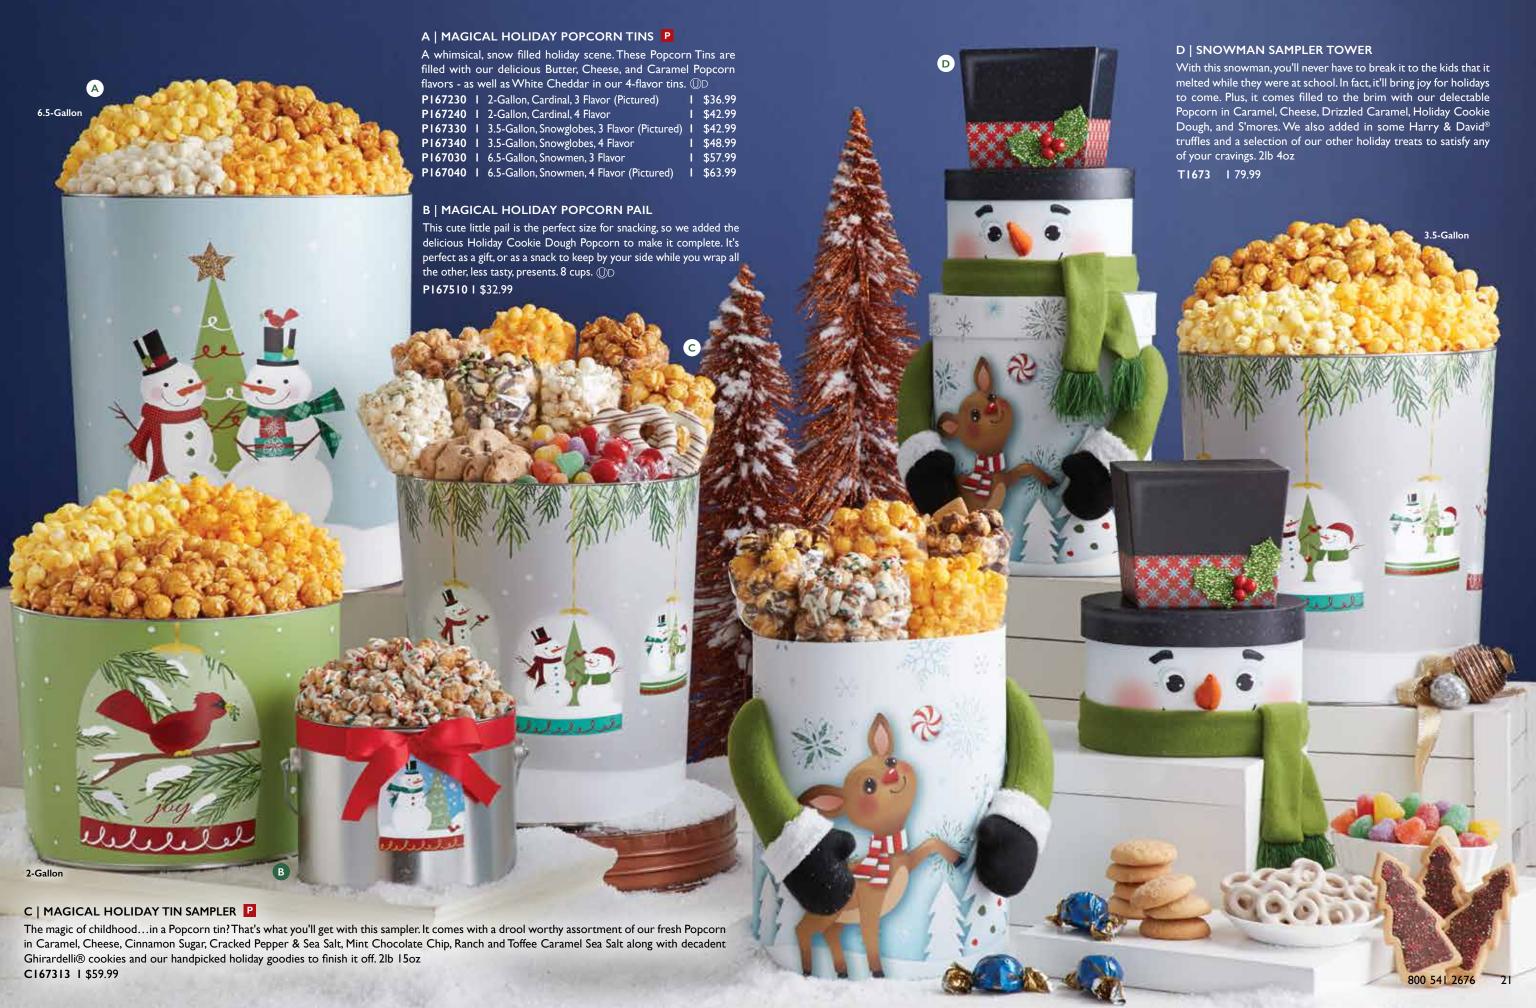

#### A | BELIEVE! POPCORN TINS P

Even if you've found yourself on the naughty list (and who hasn't?), there is still time to get on the jolly guy's good side. Ditch the cookies and milk and go with one of our Santa tins instead. They're packed with our deliciously fresh Popcorn in Butter, Cheese and Caramel. The 4-flavor edition also includes White Cheddar. 2-Gallon holds 32 cups, 3.5-Gallon holds 56 cups and the 6.5-Gallon holds 104 cups of Popcorn.

 P169230
 I 2-Gallon, 3 Flavor (Pictured)
 I \$36.99

 P169240
 I 2-Gallon, 4 Flavor
 I \$42.99

 P169330
 I 3.5-Gallon, 3 Flavor (Pictured)
 I \$42.99

 P169340
 I 3.5-Gallon, 4 Flavor
 I \$48.99

 P169030
 I 6.5-Gallon, 3 Flavor
 I \$57.99

 P169040
 I 6.5-Gallon, 4 Flavor (Pictured)
 I \$63.99

#### **MAGICAL HOLIDAY 5 TIER GIFT TOWER** & POPCORN TIN

Remember the delight you felt shaking a snow globe and watching the snow dance around? This is like that, only better. This 5-Tier Gift Tower and Popcorn Tin has a whimsical design and comes with all the sweet David® truffles and other delicious seasonal favorites. 3lb 10oz