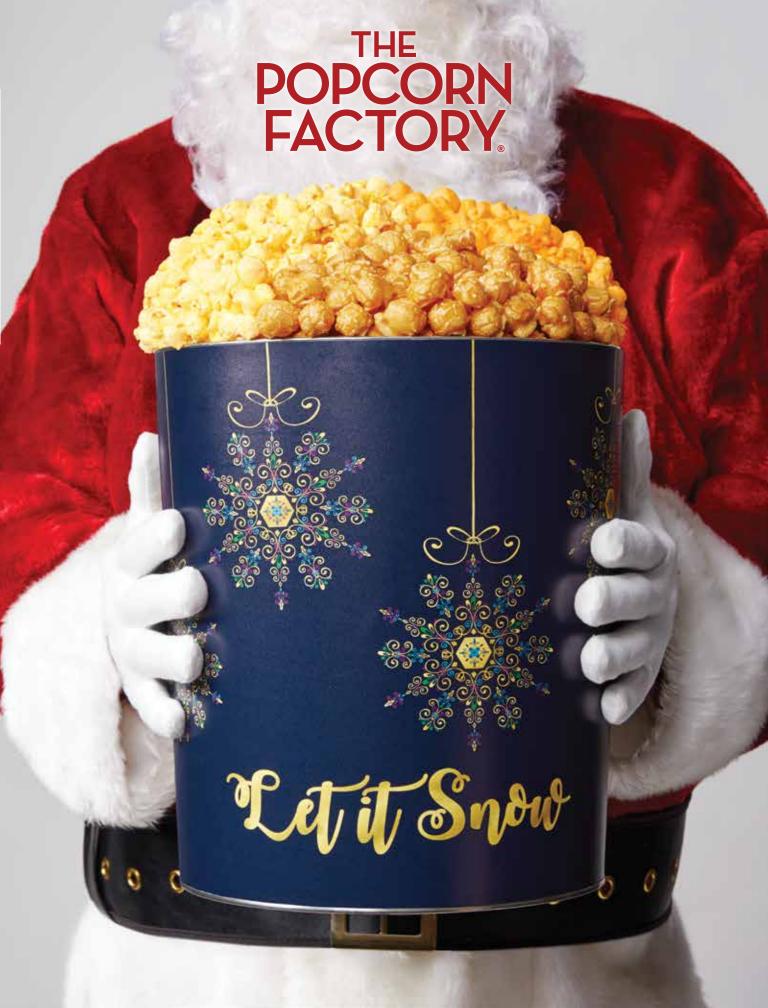

#### A | BELIEVE! POPCORN TINS P

Even if you've found yourself on the naughty list (and who hasn't?), there is still time to get on the jolly guy's good side. Ditch the cookies and milk and go with one of our Santa tins instead. They're packed with our deliciously fresh Popcorn in Butter, Cheese and Caramel. The 4-flavor edition also includes White Cheddar. 2-Gallon holds 32 cups, 3.5-Gallon holds 56 cups and the 6.5-Gallon holds 104 cups of Popcorn.

 P169230
 I 2-Gallon, 3 Flavor (Pictured)
 I \$36.99

 P169240
 I 2-Gallon, 4 Flavor
 I \$42.99

 P169330
 I 3.5-Gallon, 3 Flavor (Pictured)
 I \$42.99

 P169340
 I 3.5-Gallon, 4 Flavor
 I \$48.99

 P169030
 I 6.5-Gallon, 3 Flavor
 I \$57.99

 P169040
 I 6.5-Gallon, 4 Flavor (Pictured)
 I \$63.99