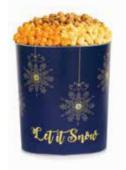

The weather outside might be frightful, but there's enough snackage here to stay cozy inside all winter long. Our snowflake 6-box tower not only includes Popcorn in a seemingly endless number of flavors - Cheese, Chocolate, Cinnamon Sugar, Cranberry Kettle, Drizzled Caramel, Ranch, S'mores, Salted Caramel Bourbon and White Cheddar – but it also features decadent Harry & David® chocolate truffles and seasonal treats to satisfy your sweet tooth. Can come with or without a 2-gallon tin loaded with Butter, Cheese and Caramel Popcorn. 5lb loz. Tower Only 3lb 8oz

T16862 I with 2-Gallon Popcorn Tin (Pictured) I \$124.99 T1686 I Tower Only