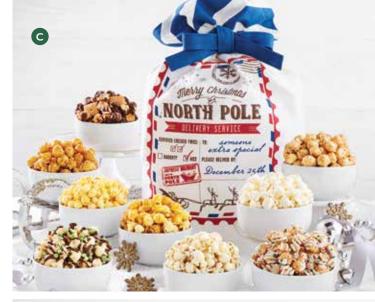

### C | SPECIAL DELIVERY HOLIDAY POPCORN SACK

Delight someone with this magical gift straight from Santa's workshop. Or, more likely? You'll want to smuggle this special delivery and keep it all for yourself. We don't blame you! With Butter, Caramel, Cinnamon Sugar, Cornfusion™, Cracked Pepper & Sea Salt, Holiday Cookie Dough, Mint Chocolate Chip, S'mores and White Cheddar Popcorn inside, there's plenty to share but that doesn't mean you'll want to. 2lb 3oz

NA1699 I \$49.99