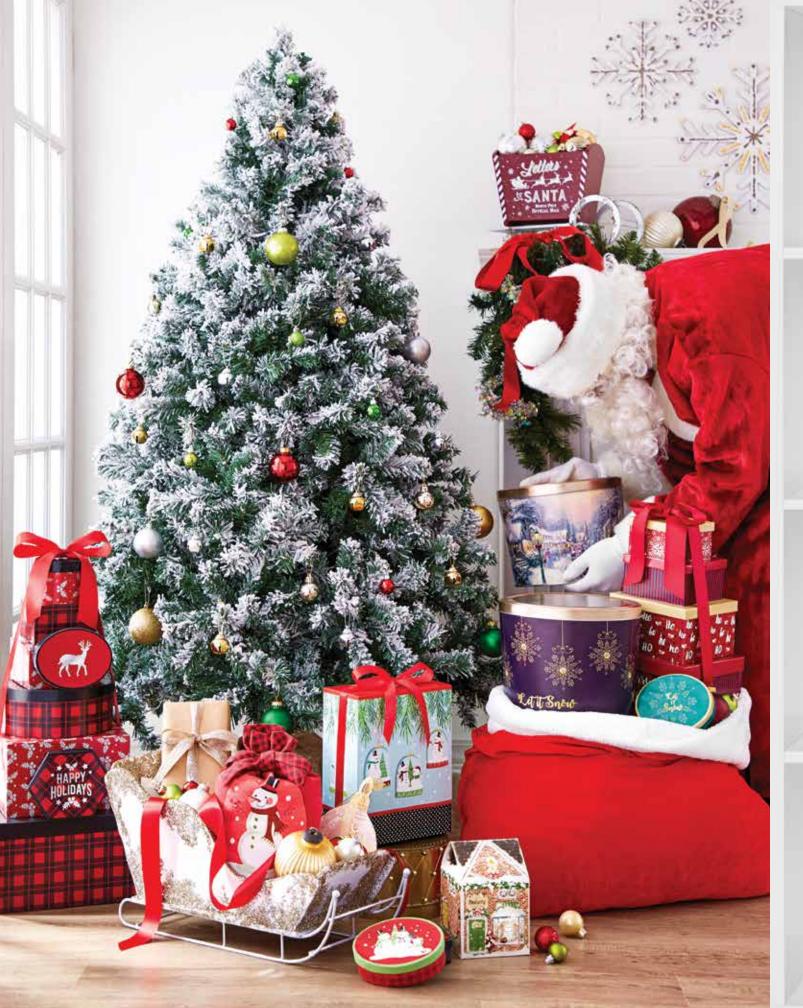

The weatherman might be calling for a snowstorm, but at least it's a good excuse to stock up on snackage. This 8-tier Gift Tower and Popcorn tin has so much delicious Popcorn, you'll have enough for yourself and a friend to dig in all winter. It comes with Butter, Chocolate, Cinnamon Sugar, Cornfusion™, Cranberry Kettle, Drizzled Caramel, Holiday Cookie Dough, Salted Caramel Bourbon, and White Cheddar. This is combined with Harry & David® truffles and a huge assortment of other holiday treats - there's something for everyone! Also includes a 2-Gallon tin with 6 flavors of Popcorn as well as a 3.5-Gallon tin filled with Butter, Cheese and Caramel Popcorn. With 2 Popcorn Tins 8lb 2oz. With 1 Popcorn Tin 5lb 1oz.

T16882 I with 2-Gallon, 3-Flavor Popcorn Tin Only I \$149.99 T168832 I with 2-Gallon & 3.5-Gallon Popcorn Tins (Pictured) I \$184.99

ALSO AVAILABLE IN VERY MERRY PLAID WITH MERRY CHRISTMAS OR HAPPY HOLIDAYS MESSAGE - SEE WEBSITE P

T16582 I with 2-Gallon, 3-Flavor Popcorn Tin Only - Merry I \$149.99 T165832 I with 2-Gallon & 3.5-Gallon Popcorn Tins- Merry I \$184.99

T16682 I with 2-Gallon, 3-Flavor Popcorn Tin Only - Holidays I \$149.99 T166832 I with 2-Gallon & 3.5-Gallon Popcorn Tins- Holidays I \$184.99

#### **MAGICAL HOLIDAY 5 TIER GIFT TOWER** & POPCORN TIN

Remember the delight you felt shaking a snow globe and watching the snow dance around? This is like that, only better. This 5-Tier Gift Tower and Popcorn Tin has a whimsical design and comes with all the sweet David® truffles and other delicious seasonal favorites. 3lb 10oz

#### LET IT SNOW SNOWFLAKE CHOCOLATE LOVERS SAMPLER

Tis the season for chocolate! This Chocolate Lovers Sampler comes with delicious Caramel, Chocolate, Drizzle Butter Toffee Almond Pretzel, Drizzled Caramel, S'mores, and Salted Caramel Bourbon Popcorn. Also, Harry & David® truffles and an array of other chocolate treats for you to enjoy. It's decadence in a box! 3lb 207.