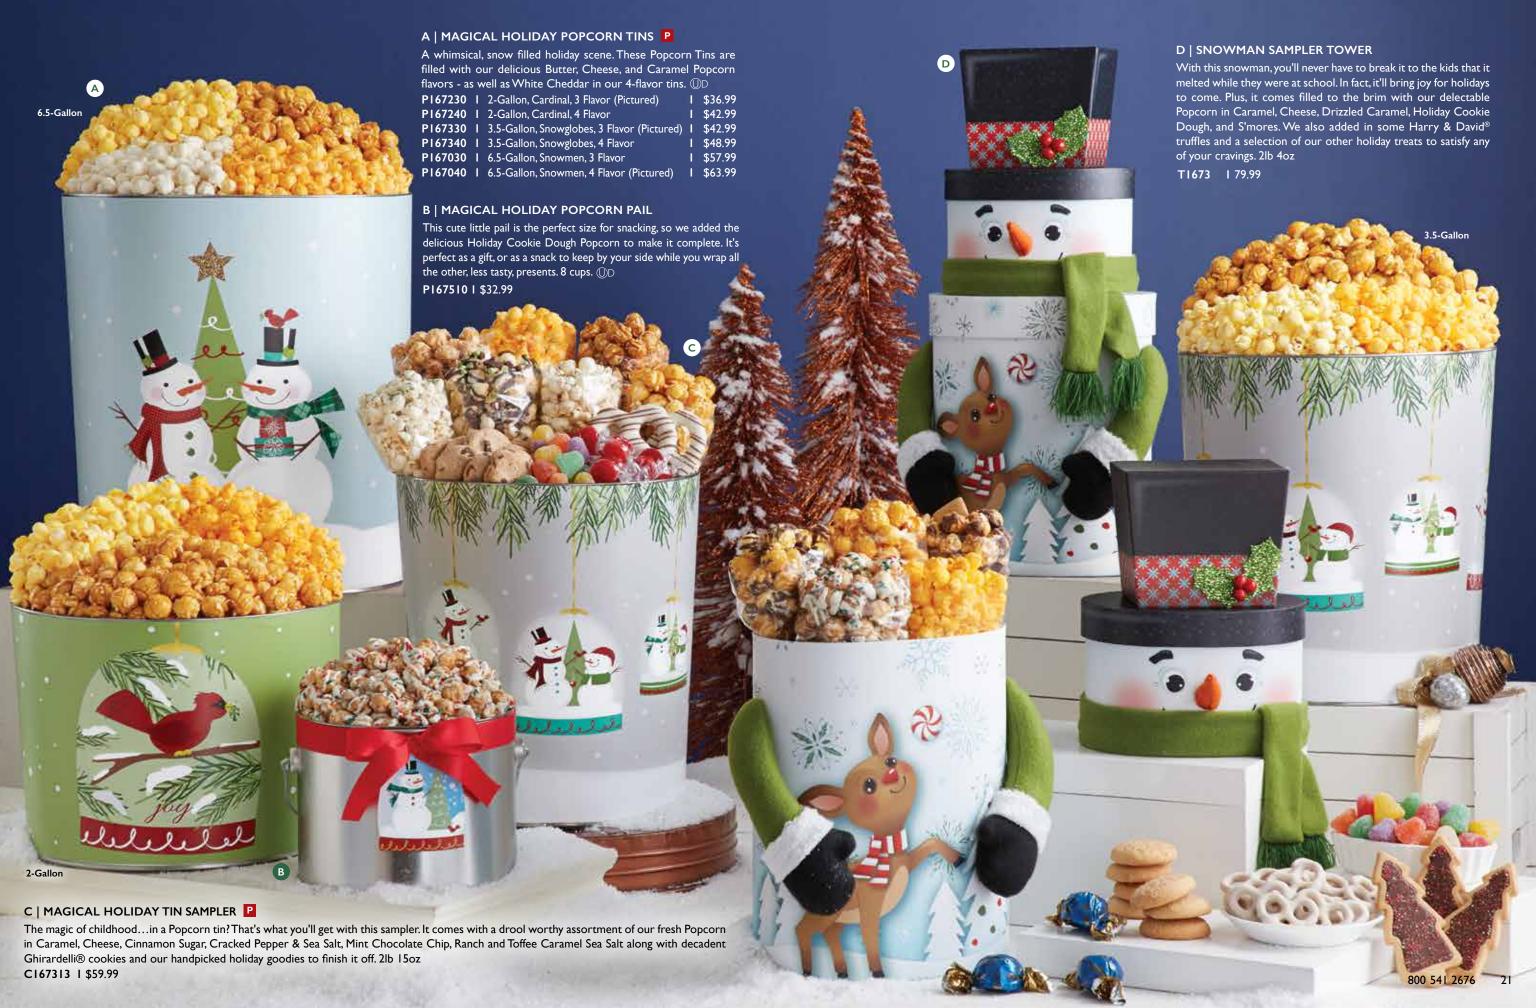

#### A | BELIEVE! POPCORN TINS P

Even if you've found yourself on the naughty list (and who hasn't?), there is still time to get on the jolly guy's good side. Ditch the cookies and milk and go with one of our Santa tins instead. They're packed with our deliciously fresh Popcorn in Butter, Cheese and Caramel. The 4-flavor edition also includes White Cheddar. 2-Gallon holds 32 cups, 3.5-Gallon holds 56 cups and the 6.5-Gallon holds 104 cups of Popcorn.

 P169230
 I 2-Gallon, 3 Flavor (Pictured)
 I \$36.99

 P169240
 I 2-Gallon, 4 Flavor
 I \$42.99

 P169330
 I 3.5-Gallon, 3 Flavor (Pictured)
 I \$42.99

 P169340
 I 3.5-Gallon, 4 Flavor
 I \$48.99

 P169030
 I 6.5-Gallon, 3 Flavor
 I \$57.99

 P169040
 I 6.5-Gallon, 4 Flavor (Pictured)
 I \$63.99

#### B | BELIEVE! SAMPLER

Can't make up your mind when it comes to gifts? Then the Believe! Sampler is for you. You'll not only get fresh Popcorn in Caramel, Cheese, Cinnamon Sugar, and S'mores flavors to satisfy your sweet and salty cravings, but we've included Harry & David® chocolate truffles and a delightful array of seasonal treats sure to please anyone on your list — including yourself. Ilb I2oz

C169997 I \$29.99

#### D | LETTERS TO SANTA MAILBOX

We're not saying that slipping a little Popcorn in with your letters to Santa will increase your odds of waking up happy on Christmas morning. We're just saying with fresh Drizzled Caramel, Cinnamon Sugar, and White Cheddar Popcorn, it certainly won't hurt. We've also added a variety of other seasonal treats for a well-rounded gift anyone would be happy to receive – even the big guy himself. Ilb 2oz

NA169LSM I \$39.99