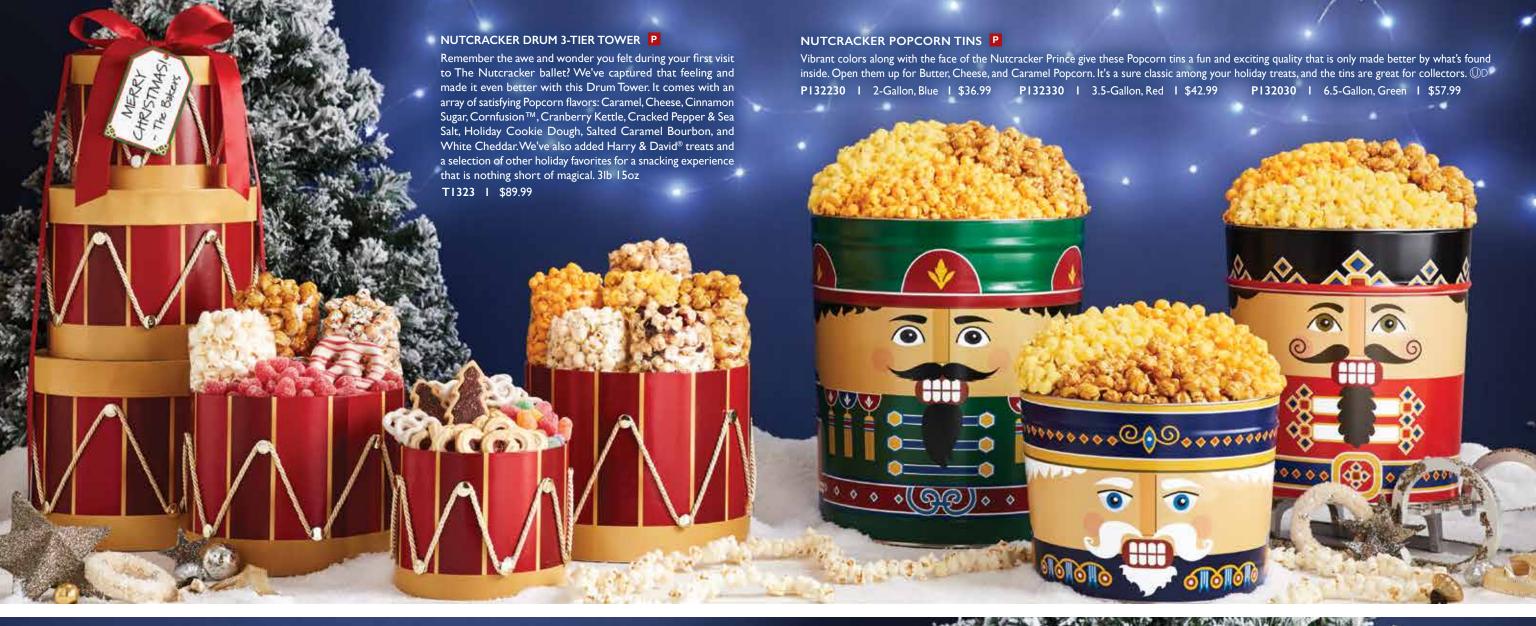

#### A | BELIEVE! POPCORN TINS P

Even if you've found yourself on the naughty list (and who hasn't?), there is still time to get on the jolly guy's good side. Ditch the cookies and milk and go with one of our Santa tins instead. They're packed with our deliciously fresh Popcorn in Butter, Cheese and Caramel. The 4-flavor edition also includes White Cheddar. 2-Gallon holds 32 cups, 3.5-Gallon holds 56 cups and the 6.5-Gallon holds 104 cups of Popcorn.

 P169230
 I 2-Gallon, 3 Flavor (Pictured)
 I \$36.99

 P169240
 I 2-Gallon, 4 Flavor
 I \$42.99

 P169330
 I 3.5-Gallon, 3 Flavor (Pictured)
 I \$42.99

 P169340
 I 3.5-Gallon, 4 Flavor
 I \$48.99

 P169030
 I 6.5-Gallon, 3 Flavor
 I \$57.99

 P169040
 I 6.5-Gallon, 4 Flavor (Pictured)
 I \$63.99