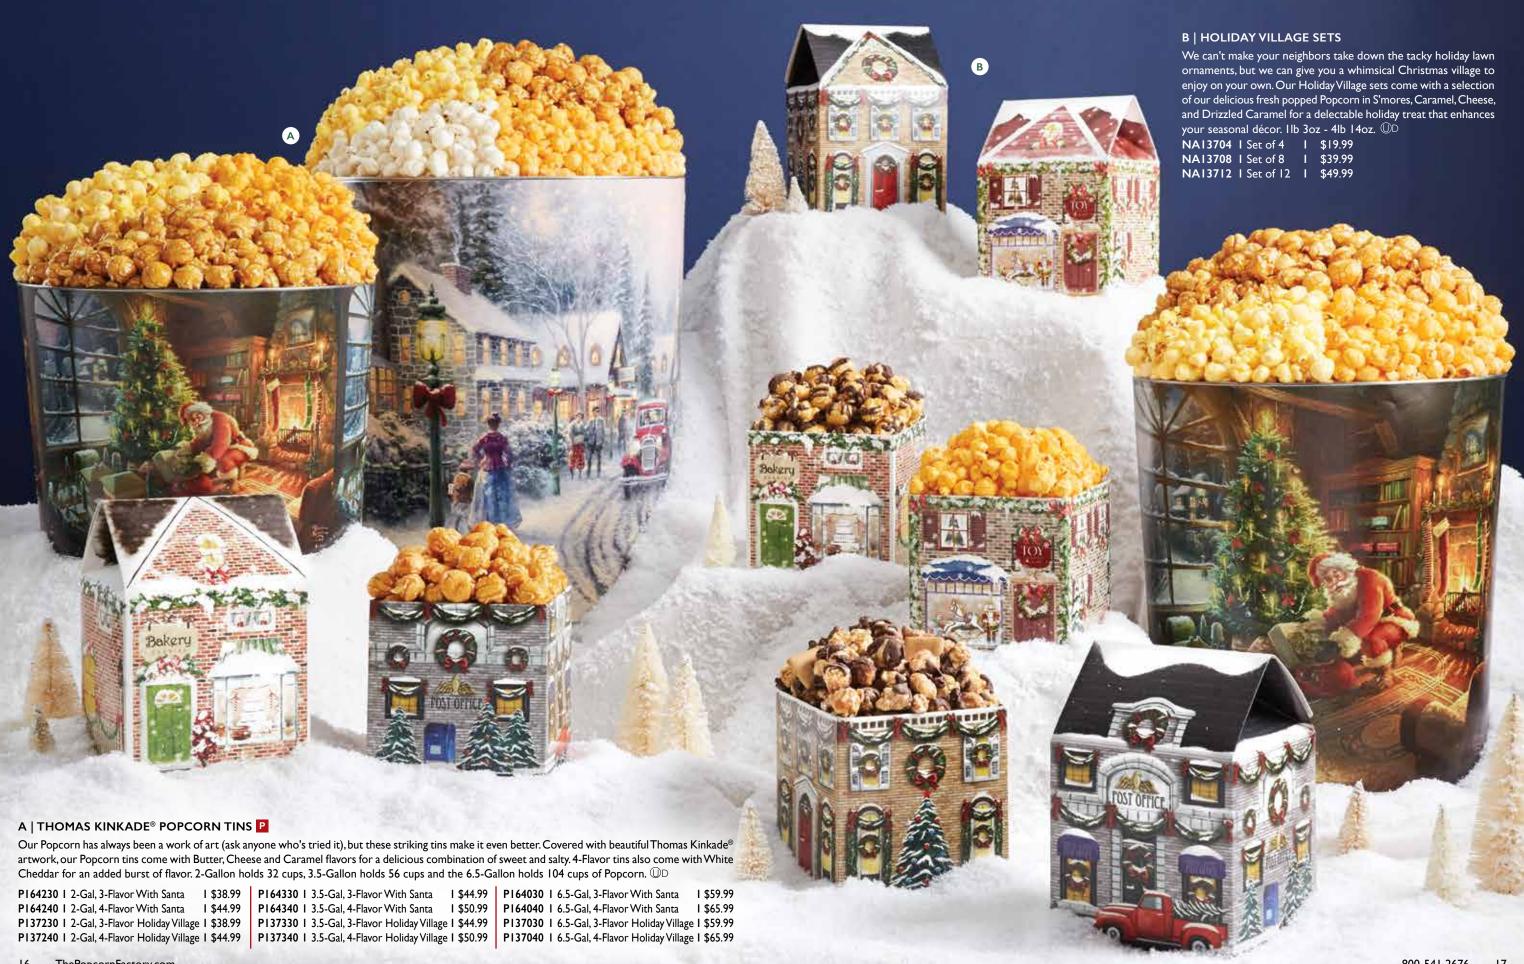

#### A | BELIEVE! POPCORN TINS P

Even if you've found yourself on the naughty list (and who hasn't?), there is still time to get on the jolly guy's good side. Ditch the cookies and milk and go with one of our Santa tins instead. They're packed with our deliciously fresh Popcorn in Butter, Cheese and Caramel. The 4-flavor edition also includes White Cheddar. 2-Gallon holds 32 cups, 3.5-Gallon holds 56 cups and the 6.5-Gallon holds 104 cups of Popcorn.

 P169230
 I 2-Gallon, 3 Flavor (Pictured)
 I \$36.99

 P169240
 I 2-Gallon, 4 Flavor
 I \$42.99

 P169330
 I 3.5-Gallon, 3 Flavor (Pictured)
 I \$42.99

 P169340
 I 3.5-Gallon, 4 Flavor
 I \$48.99

 P169030
 I 6.5-Gallon, 3 Flavor
 I \$57.99

 P169040
 I 6.5-Gallon, 4 Flavor (Pictured)
 I \$63.99