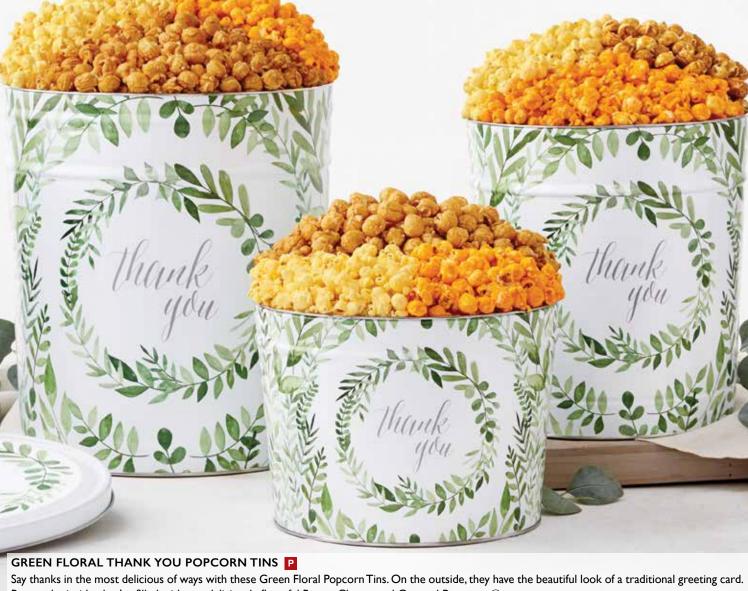

#### SHINING SENTIMENTS THANK YOU POPCORN TINS P

A text message is nice, but if you REALLY want to show your gratitude it's always better to say it with Popcorn. One bite of our Popcorn, and they will have no doubt in their minds that you really mean it. 3-Flavor tins include Butter, Cheese and Caramel Popcorn. 4-Flavor adds White Cheddar to the mix. 2-Gallon tins contain 32 cups, 3.5-Gallon tins contain 56 cups and 6.5-Gallon tins contain 104 cups of Popcorn.

P074230 | 2-Gallon, 3-Flavor | \$36.99 P074330 | 3.5-Gallon, 3-Flavor | \$42.99 P074030 | 6.5-Gallon, 3-Flavor | \$57.99 P074240 | 2-Gallon, 4-Flavor | \$42.99 **P074340** I 3.5-Gallon, 4-Flavor I \$48.99 P074040 I 6.5-Gallon, 4-Flavor I \$63.99