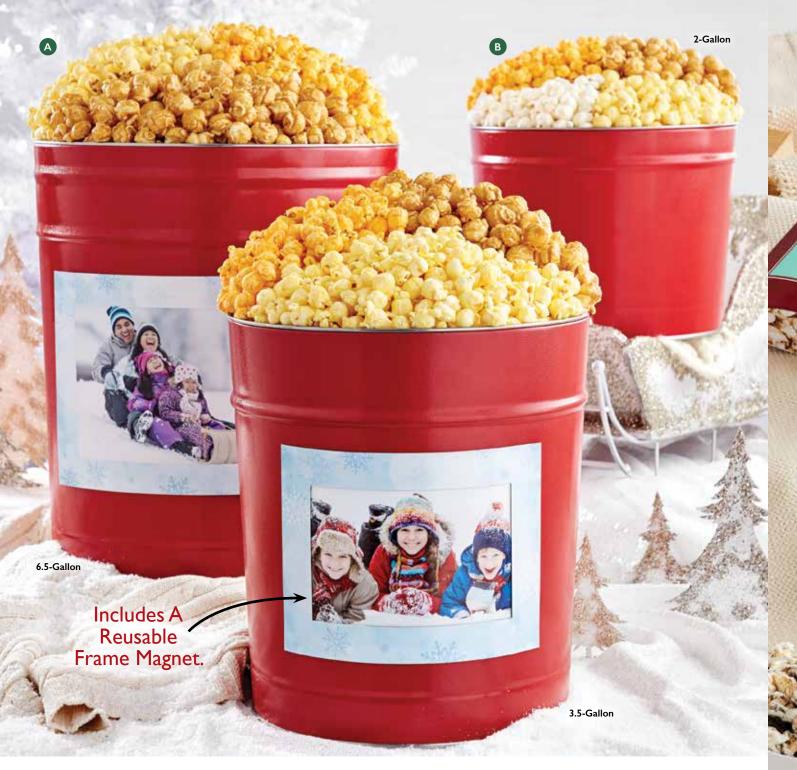

#### A | BELIEVE! POPCORN TINS P

Even if you've found yourself on the naughty list (and who hasn't?), there is still time to get on the jolly guy's good side. Ditch the cookies and milk and go with one of our Santa tins instead. They're packed with our deliciously fresh Popcorn in Butter, Cheese and Caramel. The 4-flavor edition also includes White Cheddar. 2-Gallon holds 32 cups, 3.5-Gallon holds 56 cups and the 6.5-Gallon holds 104 cups of Popcorn.

 P169230
 I 2-Gallon, 3 Flavor (Pictured)
 I \$36.99

 P169240
 I 2-Gallon, 4 Flavor
 I \$42.99

 P169330
 I 3.5-Gallon, 3 Flavor (Pictured)
 I \$42.99

 P169340
 I 3.5-Gallon, 4 Flavor
 I \$48.99

 P169030
 I 6.5-Gallon, 3 Flavor
 I \$57.99

 P169040
 I 6.5-Gallon, 4 Flavor (Pictured)
 I \$63.99

#### B | BELIEVE! SAMPLER

Can't make up your mind when it comes to gifts? Then the Believe! Sampler is for you. You'll not only get fresh Popcorn in Caramel, Cheese, Cinnamon Sugar, and S'mores flavors to satisfy your sweet and salty cravings, but we've included Harry & David® chocolate truffles and a delightful array of seasonal treats sure to please anyone on your list — including yourself. Ilb I2oz

#### A | SIMPLY RED POPCORN TINS WITH NEW HOLIDAY PHOTO FRAME MAGNET P

More memorable than a traditional Holiday greeting- and more delicious too! These Simply Red Tins come with a photo frame magnet. For just \$5 more, upload your photo and we will place it in the frame. Inside, we've got piles of our Butter, Cheese, and Caramel Popcorn. It's the ideal gift for anyone on your list. UD

P08230HM I 2-Gallon I \$41.99 P08330HM I 3.5-Gallon (Pictured) \$47.99 P08030HM I 6.5-Gallon (Pictured) I \$62.99