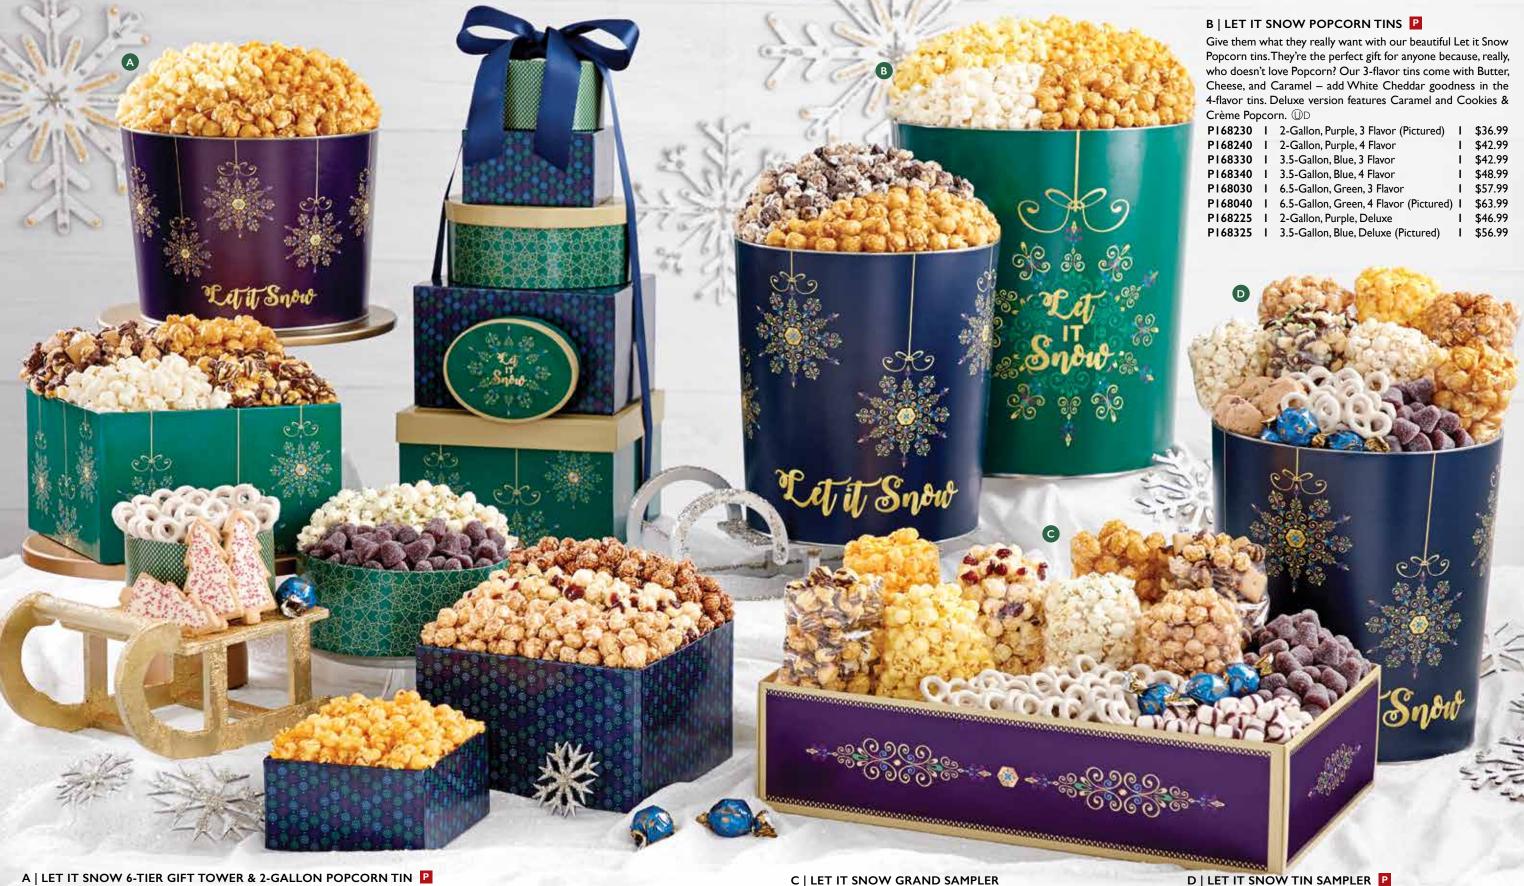

The weather outside might be frightful, but there's enough snackage here to stay cozy inside all winter long. Our snowflake 6-box tower not only includes Popcorn in a seemingly endless number of flavors - Cheese, Chocolate, Cinnamon Sugar, Cranberry Kettle, Drizzled Caramel, Ranch, S'mores, Salted Caramel Bourbon and White Cheddar – but it also features decadent Harry & David® chocolate truffles and seasonal treats to satisfy your sweet tooth. Can come with or without a 2-gallon tin loaded with Butter, Cheese and Caramel Popcorn. 5lb loz. Tower Only 3lb 8oz

T16862 I with 2-Gallon Popcorn Tin (Pictured) I \$124.99 T1686 I Tower Only

# Personalize Your Gift!

It's like having the entire dessert table at your holiday party, only nobody is around to give you side-eye if you want to take a taste of Every. Single. Thing. Our Let it Snow grand sampler is chock full of seasonal favorites and fresh Popcorn flavors like Butter, Cheese, Caramel, Cinnamon Sugar, Cranberry Kettle, Drizzled Caramel, Ranch and S'mores. We've also included Harry & David® chocolate truffles and other holiday treats to tempt your taste buds. 3lb 3oz C16810P 1 \$49.99

With our Let it Snow tin 3.5-gallon sampler, you get piles of delicious Popcorn in Caramel, Cheese, Cinnamon Sugar, Cracked Pepper & Sea Salt, Mint Chocolate Chip, Ranch and Toffee Caramel Sea Salt. We've also added decadent Harry & David® truffles and a variety of other seasonal treats for your snacking enjoyment. 2lb 15oz

C168313 1 \$59.99

800 541 2676

#### A | BELIEVE! POPCORN TINS P

Even if you've found yourself on the naughty list (and who hasn't?), there is still time to get on the jolly guy's good side. Ditch the cookies and milk and go with one of our Santa tins instead. They're packed with our deliciously fresh Popcorn in Butter, Cheese and Caramel. The 4-flavor edition also includes White Cheddar. 2-Gallon holds 32 cups, 3.5-Gallon holds 56 cups and the 6.5-Gallon holds 104 cups of Popcorn.

 P169230
 I 2-Gallon, 3 Flavor (Pictured)
 I \$36.99

 P169240
 I 2-Gallon, 4 Flavor
 I \$42.99

 P169330
 I 3.5-Gallon, 3 Flavor (Pictured)
 I \$42.99

 P169340
 I 3.5-Gallon, 4 Flavor
 I \$48.99

 P169030
 I 6.5-Gallon, 3 Flavor
 I \$57.99

 P169040
 I 6.5-Gallon, 4 Flavor (Pictured)
 I \$63.99