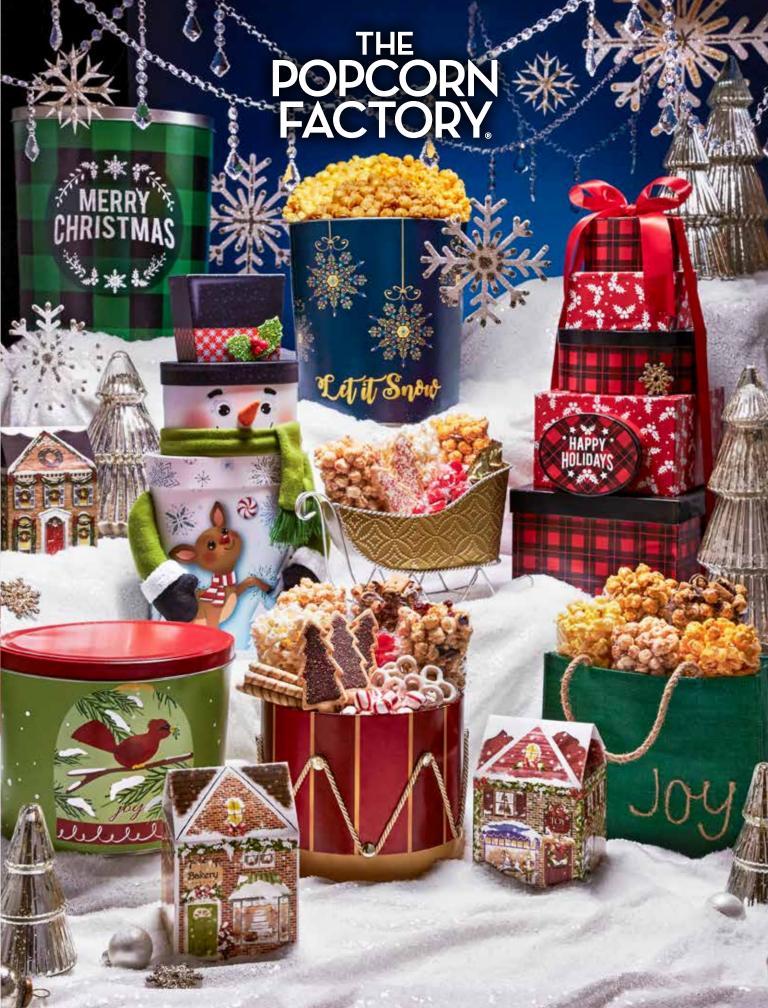

The weather outside might be frightful, but there's enough snackage here to stay cozy inside all winter long. Our snowflake 6-box tower not only includes Popcorn in a seemingly endless number of flavors - Cheese, Chocolate, Cinnamon Sugar, Cranberry Kettle, Drizzled Caramel, Ranch, S'mores, Salted Caramel Bourbon and White Cheddar – but it also features decadent Harry & David® chocolate truffles and seasonal treats to satisfy your sweet tooth. Can come with or without a 2-gallon tin loaded with Butter, Cheese and Caramel Popcorn. 5lb loz. Tower Only 3lb 8oz

T16862 I with 2-Gallon Popcorn Tin (Pictured) I \$124.99 T1686 I Tower Only

# Personalize Your Gift!

It's like having the entire dessert table at your holiday party, only nobody is around to give you side-eye if you want to take a taste of Every. Single. Thing. Our Let it Snow grand sampler is chock full of seasonal favorites and fresh Popcorn flavors like Butter, Cheese, Caramel, Cinnamon Sugar, Cranberry Kettle, Drizzled Caramel, Ranch and S'mores. We've also included Harry & David® chocolate truffles and other holiday treats to tempt your taste buds. 3lb 3oz C16810P 1 \$49.99

With our Let it Snow tin 3.5-gallon sampler, you get piles of delicious Popcorn in Caramel, Cheese, Cinnamon Sugar, Cracked Pepper & Sea Salt, Mint Chocolate Chip, Ranch and Toffee Caramel Sea Salt. We've also added decadent Harry & David® truffles and a variety of other seasonal treats for your snacking enjoyment. 2lb 15oz

#### A | BELIEVE! POPCORN TINS P

Even if you've found yourself on the naughty list (and who hasn't?), there is still time to get on the jolly guy's good side. Ditch the cookies and milk and go with one of our Santa tins instead. They're packed with our deliciously fresh Popcorn in Butter, Cheese and Caramel. The 4-flavor edition also includes White Cheddar. 2-Gallon holds 32 cups, 3.5-Gallon holds 56 cups and the 6.5-Gallon holds 104 cups of Popcorn.

 P169230
 I 2-Gallon, 3 Flavor (Pictured)
 I \$36.99

 P169240
 I 2-Gallon, 4 Flavor
 I \$42.99

 P169330
 I 3.5-Gallon, 3 Flavor (Pictured)
 I \$42.99

 P169340
 I 3.5-Gallon, 4 Flavor
 I \$48.99

 P169030
 I 6.5-Gallon, 3 Flavor
 I \$57.99

 P169040
 I 6.5-Gallon, 4 Flavor (Pictured)
 I \$63.99

#### B | BELIEVE! SAMPLER

Can't make up your mind when it comes to gifts? Then the Believe! Sampler is for you. You'll not only get fresh Popcorn in Caramel, Cheese, Cinnamon Sugar, and S'mores flavors to satisfy your sweet and salty cravings, but we've included Harry & David® chocolate truffles and a delightful array of seasonal treats sure to please anyone on your list — including yourself. Ilb I2oz

C169997 I \$29.99

### C | SPECIAL DELIVERY HOLIDAY POPCORN SACK

Delight someone with this magical gift straight from Santa's workshop. Or, more likely? You'll want to smuggle this special delivery and keep it all for yourself. We don't blame you! With Butter, Caramel, Cinnamon Sugar, Cornfusion™, Cracked Pepper & Sea Salt, Holiday Cookie Dough, Mint Chocolate Chip, S'mores and White Cheddar Popcorn inside, there's plenty to share but that doesn't mean you'll want to. 2lb 3oz

NA1699 I \$49.99

#### A | NUTCRACKER DRUM DELUXE SAMPLER | P

Pa rum pum Popcorn! Our Drum Deluxe Sampler captures the whimsy of the holidays while offering all the deliciousness you could want with Caramel, Cheese, Drizzled Caramel, Holiday Cookie Dough, S'mores, and White Cheddar Popcorn along with Harry & David® chocolate truffles and a variety of other seasonal goodies to tantalize your tastebuds. Ilb 15oz

C132994 | \$59.99

#### B | NUTCRACKER DRUM SAMPLER | P

The perfect treat for your little drummer boy (or girl)! This Drum Sampler is filled with our delicious Popcorn flavors: Cinnamon Sugar, Cranberry Kettle, S'mores and White Cheddar along with a selection of other holiday snacks that will make you want to dance. Ilb 15oz C132992 I \$39.99

#### LET IT SNOW SNOWFLAKE SLEIGH

The sleigh is loaded up and ready to fly, but these aren't your typical holiday goodies – they're better! We've packed it full of our delicious Cinnamon Sugar, Caramel, and White Cheddar Popcorn along with a selection of sweet holiday favorites Santa himself wouldn't turn down. I2oz

NA168GS 1 \$39.99