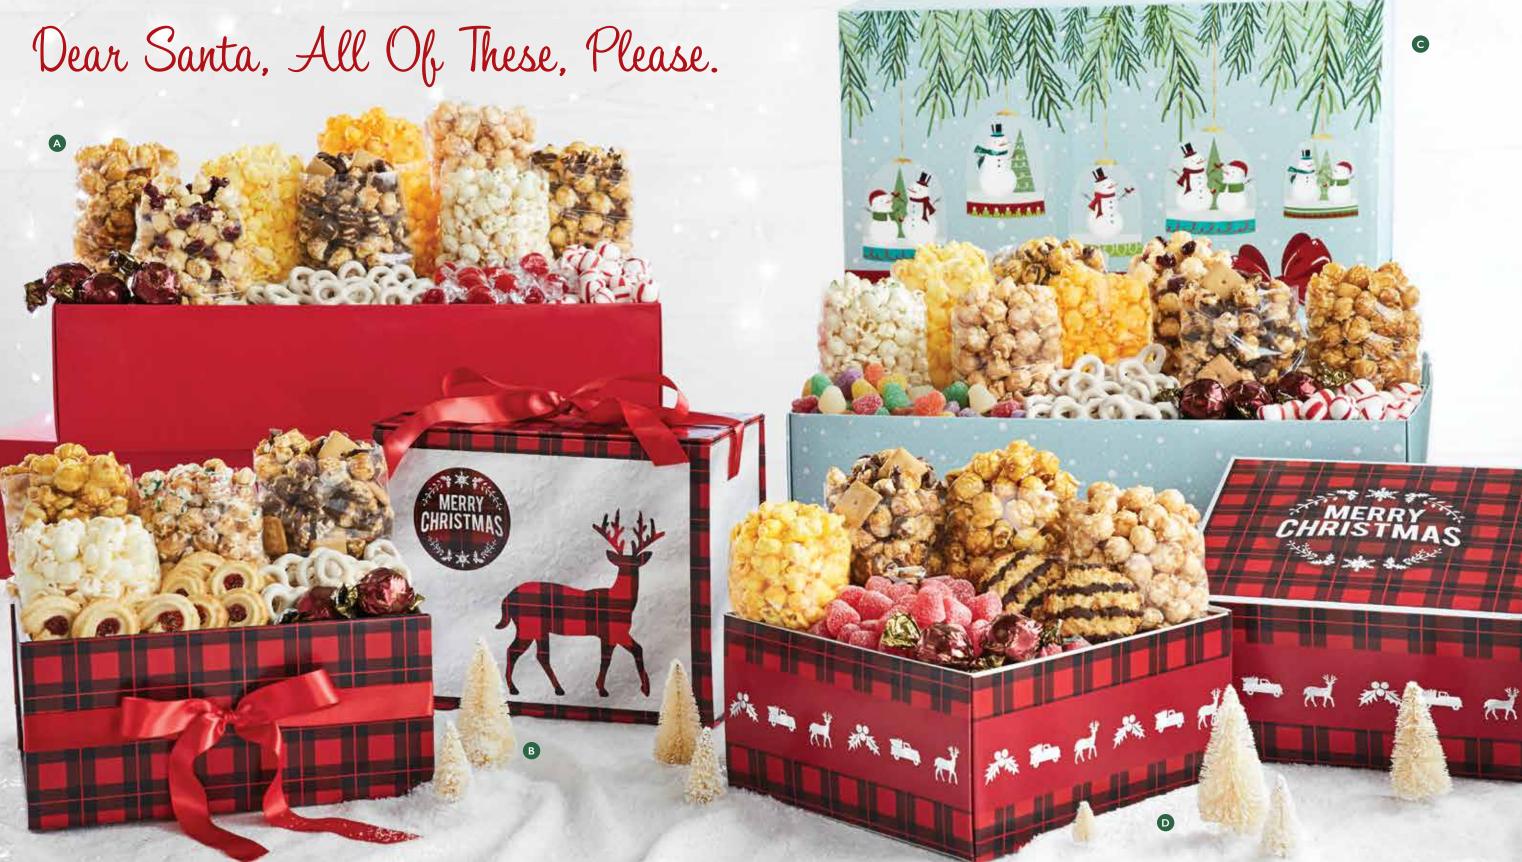

#### A | BELIEVE! POPCORN TINS P

Even if you've found yourself on the naughty list (and who hasn't?), there is still time to get on the jolly guy's good side. Ditch the cookies and milk and go with one of our Santa tins instead. They're packed with our deliciously fresh Popcorn in Butter, Cheese and Caramel. The 4-flavor edition also includes White Cheddar. 2-Gallon holds 32 cups, 3.5-Gallon holds 56 cups and the 6.5-Gallon holds 104 cups of Popcorn.

 P169230
 I 2-Gallon, 3 Flavor (Pictured)
 I \$36.99

 P169240
 I 2-Gallon, 4 Flavor
 I \$42.99

 P169330
 I 3.5-Gallon, 3 Flavor (Pictured)
 I \$42.99

 P169340
 I 3.5-Gallon, 4 Flavor
 I \$48.99

 P169030
 I 6.5-Gallon, 3 Flavor
 I \$57.99

 P169040
 I 6.5-Gallon, 4 Flavor (Pictured)
 I \$63.99

#### B | BELIEVE! SAMPLER

Can't make up your mind when it comes to gifts? Then the Believe! Sampler is for you. You'll not only get fresh Popcorn in Caramel, Cheese, Cinnamon Sugar, and S'mores flavors to satisfy your sweet and salty cravings, but we've included Harry & David® chocolate truffles and a delightful array of seasonal treats sure to please anyone on your list — including yourself. Ilb I2oz

C169997 I \$29.99

### C | SPECIAL DELIVERY HOLIDAY POPCORN SACK

Delight someone with this magical gift straight from Santa's workshop. Or, more likely? You'll want to smuggle this special delivery and keep it all for yourself. We don't blame you! With Butter, Caramel, Cinnamon Sugar, Cornfusion™, Cracked Pepper & Sea Salt, Holiday Cookie Dough, Mint Chocolate Chip, S'mores and White Cheddar Popcorn inside, there's plenty to share but that doesn't mean you'll want to. 2lb 3oz

NA1699 I \$49.99

#### D | LETTERS TO SANTA MAILBOX

We're not saying that slipping a little Popcorn in with your letters to Santa will increase your odds of waking up happy on Christmas morning. We're just saying with fresh Drizzled Caramel, Cinnamon Sugar, and White Cheddar Popcorn, it certainly won't hurt. We've also added a variety of other seasonal treats for a well-rounded gift anyone would be happy to receive – even the big guy himself. Ilb 2oz

NA169LSM I \$39.99

#### E | MERRY & BRIGHT TOWER

Our elves have already created the perfect gift for anyone on your list. With 4 boxes jam packed with fresh Popcorn and seasonal treats, our Merry & Bright gift tower is the stuff holiday dreams are made of. It comes with Butter, Cheese, Caramel and Cinnamon Sugar Popcorn along with Harry & David® milk chocolate truffles and an array of other holiday favorites. Ilb 3oz

T1694 I \$49.99