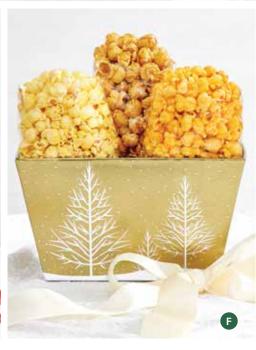

#### **F | SHINE BRIGHT BASKET**

Twinkling Snowflakes. Glistening Trees. Flavorful Popcorn. The holidays bring about all sorts of wonderful things, including our Shine Bright Basket. It's loaded up with Butter, Cheese, and Caramel Popcorn, all nestled into a shimmery gold basket that's perfect for the season – reuse it year after year. 4oz ①D

NA16801 1 \$19.99