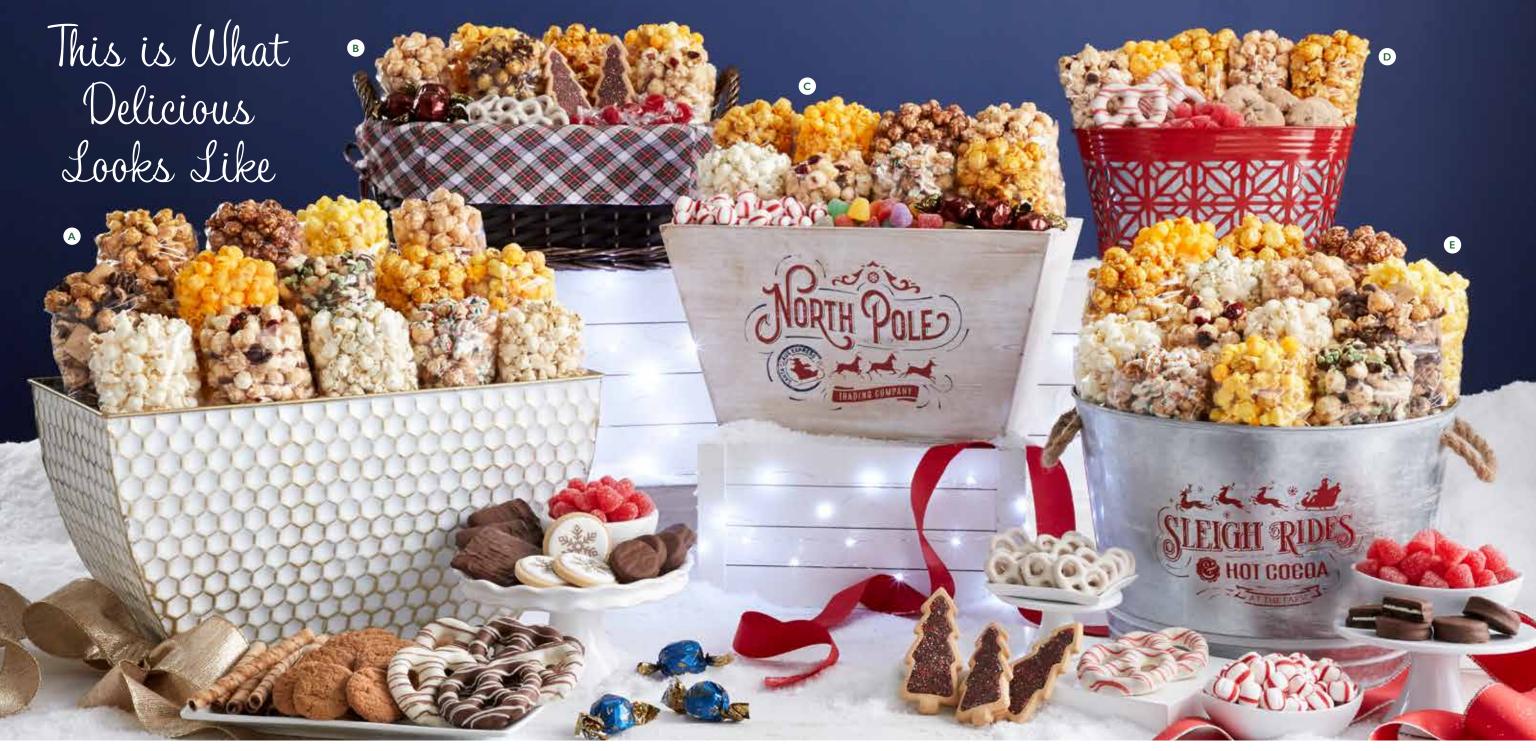

#### A | NUTCRACKER DRUM DELUXE SAMPLER | P

Pa rum pum Popcorn! Our Drum Deluxe Sampler captures the whimsy of the holidays while offering all the deliciousness you could want with Caramel, Cheese, Drizzled Caramel, Holiday Cookie Dough, S'mores, and White Cheddar Popcorn along with Harry & David® chocolate truffles and a variety of other seasonal goodies to tantalize your tastebuds. Ilb 15oz

C132994 | \$59.99

#### B | NUTCRACKER DRUM SAMPLER | P

The perfect treat for your little drummer boy (or girl)! This Drum Sampler is filled with our delicious Popcorn flavors: Cinnamon Sugar, Cranberry Kettle, S'mores and White Cheddar along with a selection of other holiday snacks that will make you want to dance. Ilb 15oz C132992 I \$39.99

The weatherman might be calling for a snowstorm, but at least it's a good excuse to stock up on snackage. This 8-tier Gift Tower and Popcorn tin has so much delicious Popcorn, you'll have enough for yourself and a friend to dig in all winter. It comes with Butter, Chocolate, Cinnamon Sugar, Cornfusion™, Cranberry Kettle, Drizzled Caramel, Holiday Cookie Dough, Salted Caramel Bourbon, and White Cheddar. This is combined with Harry & David® truffles and a huge assortment of other holiday treats - there's something for everyone! Also includes a 2-Gallon tin with 6 flavors of Popcorn as well as a 3.5-Gallon tin filled with Butter, Cheese and Caramel Popcorn. With 2 Popcorn Tins 8lb 2oz. With 1 Popcorn Tin 5lb 1oz.

T16882 I with 2-Gallon, 3-Flavor Popcorn Tin Only I \$149.99 T168832 I with 2-Gallon & 3.5-Gallon Popcorn Tins (Pictured) I \$184.99

ALSO AVAILABLE IN VERY MERRY PLAID WITH MERRY CHRISTMAS OR HAPPY HOLIDAYS MESSAGE - SEE WEBSITE P

T16582 I with 2-Gallon, 3-Flavor Popcorn Tin Only - Merry I \$149.99 T165832 I with 2-Gallon & 3.5-Gallon Popcorn Tins- Merry I \$184.99

T16682 I with 2-Gallon, 3-Flavor Popcorn Tin Only - Holidays I \$149.99 T166832 I with 2-Gallon & 3.5-Gallon Popcorn Tins- Holidays I \$184.99