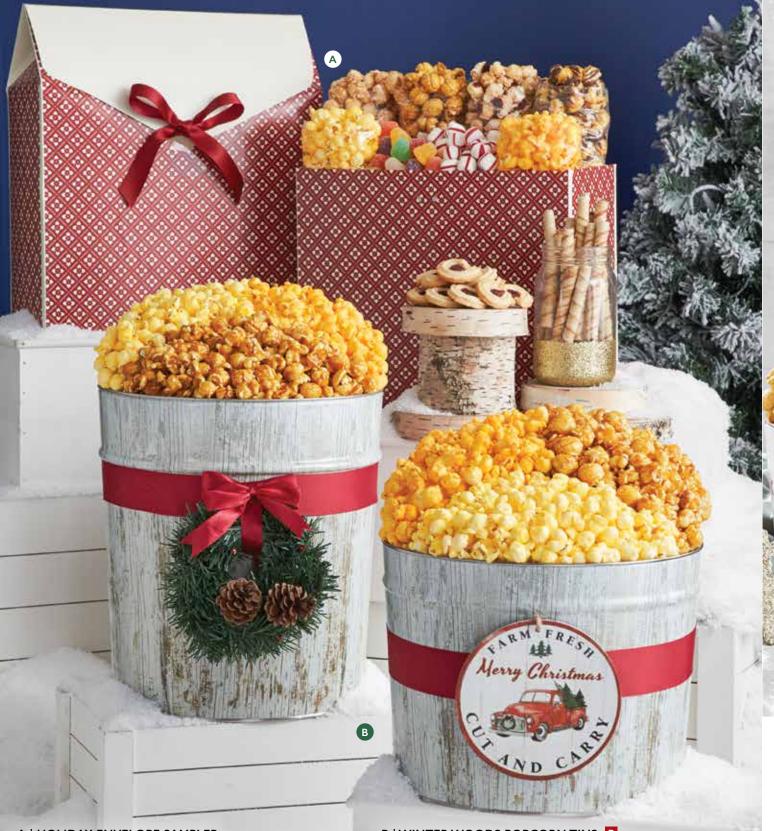

#### B | WINTER WOODS POPCORN TINS P

It's a country Christmas, even if you live in the city, with our Winter Woods Popcorn Tins. They each feature a whimsical, reusable Holiday ornament on the outside to accent your holiday décor. But the good stuff is found inside, where you'll find Butter, Cheese and Caramel Popcorn for a delicious combination of salty and sweet that you won't be able to resist. UD

| P138230H | I | 2-Gallon, With Truck Ornament (Pictured) | 1 | \$41.99 |
|----------|---|------------------------------------------|---|---------|
| P138230  | ı | 2-Gallon, With Holiday Wreath            | 1 | \$41.99 |
| P138330H | ı | 3.5-Gallon, With Truck Ornament          | 1 | \$47.99 |

P138330 I 3.5-Gallon, With Holiday Wreath (Pictured) I \$47.99