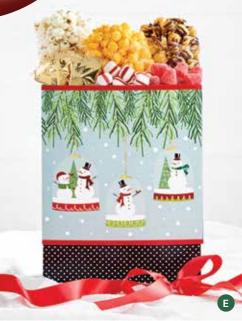

#### E | MERRY & BRIGHT TOWER

Our elves have already created the perfect gift for anyone on your list. With 4 boxes jam packed with fresh Popcorn and seasonal treats, our Merry & Bright gift tower is the stuff holiday dreams are made of. It comes with Butter, Cheese, Caramel and Cinnamon Sugar Popcorn along with Harry & David® milk chocolate truffles and an array of other holiday favorites. Ilb 3oz

T1694 I \$49.99