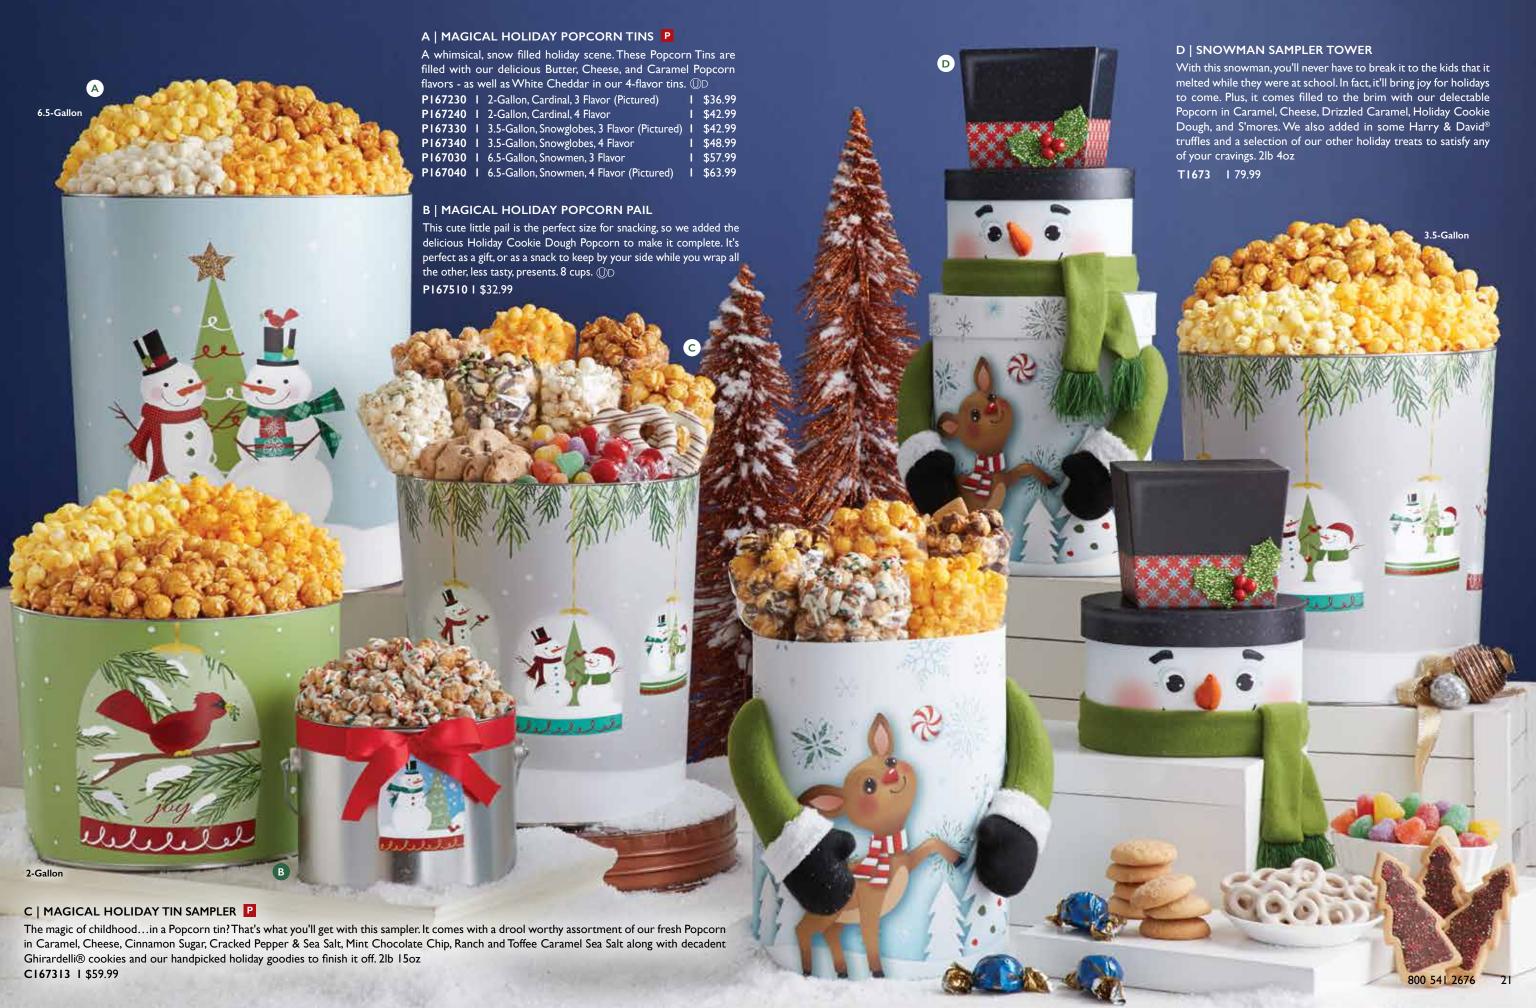

#### A | BELIEVE! POPCORN TINS P

Even if you've found yourself on the naughty list (and who hasn't?), there is still time to get on the jolly guy's good side. Ditch the cookies and milk and go with one of our Santa tins instead. They're packed with our deliciously fresh Popcorn in Butter, Cheese and Caramel. The 4-flavor edition also includes White Cheddar. 2-Gallon holds 32 cups, 3.5-Gallon holds 56 cups and the 6.5-Gallon holds 104 cups of Popcorn.

 P169230
 I 2-Gallon, 3 Flavor (Pictured)
 I \$36.99

 P169240
 I 2-Gallon, 4 Flavor
 I \$42.99

 P169330
 I 3.5-Gallon, 3 Flavor (Pictured)
 I \$42.99

 P169340
 I 3.5-Gallon, 4 Flavor
 I \$48.99

 P169030
 I 6.5-Gallon, 3 Flavor
 I \$57.99

 P169040
 I 6.5-Gallon, 4 Flavor (Pictured)
 I \$63.99

#### B | BELIEVE! SAMPLER

Can't make up your mind when it comes to gifts? Then the Believe! Sampler is for you. You'll not only get fresh Popcorn in Caramel, Cheese, Cinnamon Sugar, and S'mores flavors to satisfy your sweet and salty cravings, but we've included Harry & David® chocolate truffles and a delightful array of seasonal treats sure to please anyone on your list — including yourself. Ilb I2oz

C169997 I \$29.99

## C | SPECIAL DELIVERY HOLIDAY POPCORN SACK

Delight someone with this magical gift straight from Santa's workshop. Or, more likely? You'll want to smuggle this special delivery and keep it all for yourself. We don't blame you! With Butter, Caramel, Cinnamon Sugar, Cornfusion™, Cracked Pepper & Sea Salt, Holiday Cookie Dough, Mint Chocolate Chip, S'mores and White Cheddar Popcorn inside, there's plenty to share but that doesn't mean you'll want to. 2lb 3oz

NA1699 I \$49.99

#### D | LETTERS TO SANTA MAILBOX

We're not saying that slipping a little Popcorn in with your letters to Santa will increase your odds of waking up happy on Christmas morning. We're just saying with fresh Drizzled Caramel, Cinnamon Sugar, and White Cheddar Popcorn, it certainly won't hurt. We've also added a variety of other seasonal treats for a well-rounded gift anyone would be happy to receive – even the big guy himself. Ilb 2oz

NA169LSM I \$39.99