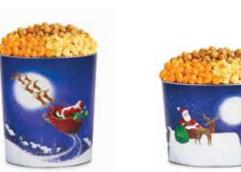

#### E | SLEIGH RIDES BASKET

There will be no question of whether Santa is real once your family gets a load of this Popcorn Basket. It's loaded with all the treats you could want for the holidays, including our delectable, fresh Popcorn in Butter, Cheese, Caramel, Chocolate, Cinnamon Sugar, Cornfusion  $^{\text{TM}}$ , Cranberry Kettle, Cracked Pepper & Sea Salt, Holiday Cookie Dough, Mint Chocolate Chip, Ranch, S'mores, Salted Caramel Bourbon, and White Cheddar. For good measure, we've also added a collection of other seasonal sweets your whole family will love. 4lb 13oz

B16907SR I \$129.99

28 ThePopcornFactory.com