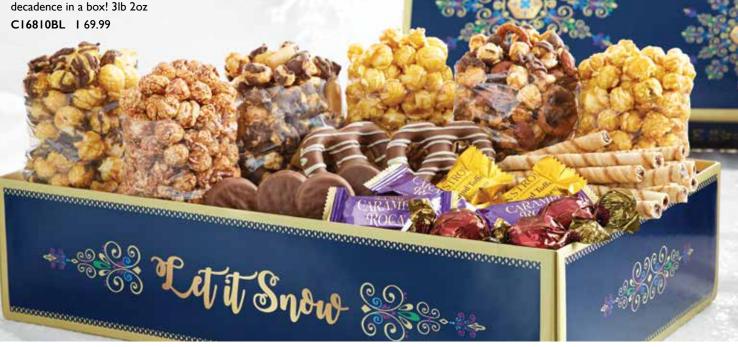

# Personalize Your Gift!

It's like having the entire dessert table at your holiday party, only nobody is around to give you side-eye if you want to take a taste of Every. Single. Thing. Our Let it Snow grand sampler is chock full of seasonal favorites and fresh Popcorn flavors like Butter, Cheese, Caramel, Cinnamon Sugar, Cranberry Kettle, Drizzled Caramel, Ranch and S'mores. We've also included Harry & David® chocolate truffles and other holiday treats to tempt your taste buds. 3lb 3oz C16810P 1 \$49.99