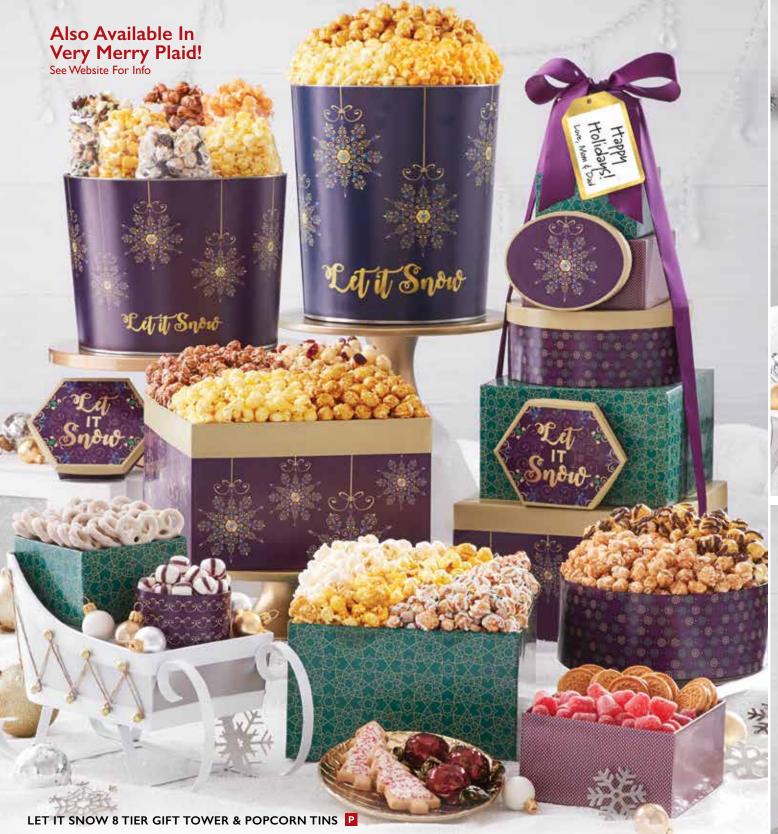

The weatherman might be calling for a snowstorm, but at least it's a good excuse to stock up on snackage. This 8-tier Gift Tower and Popcorn tin has so much delicious Popcorn, you'll have enough for yourself and a friend to dig in all winter. It comes with Butter, Chocolate, Cinnamon Sugar, Cornfusion™, Cranberry Kettle, Drizzled Caramel, Holiday Cookie Dough, Salted Caramel Bourbon, and White Cheddar. This is combined with Harry & David® truffles and a huge assortment of other holiday treats - there's something for everyone! Also includes a 2-Gallon tin with 6 flavors of Popcorn as well as a 3.5-Gallon tin filled with Butter, Cheese and Caramel Popcorn. With 2 Popcorn Tins 8lb 2oz. With 1 Popcorn Tin 5lb 1oz.

T16882 I with 2-Gallon, 3-Flavor Popcorn Tin Only I \$149.99 T168832 I with 2-Gallon & 3.5-Gallon Popcorn Tins (Pictured) I \$184.99

ALSO AVAILABLE IN VERY MERRY PLAID WITH MERRY CHRISTMAS OR HAPPY HOLIDAYS MESSAGE - SEE WEBSITE P

T16582 I with 2-Gallon, 3-Flavor Popcorn Tin Only - Merry I \$149.99 T165832 I with 2-Gallon & 3.5-Gallon Popcorn Tins- Merry I \$184.99

T16682 I with 2-Gallon, 3-Flavor Popcorn Tin Only - Holidays I \$149.99 T166832 I with 2-Gallon & 3.5-Gallon Popcorn Tins- Holidays I \$184.99