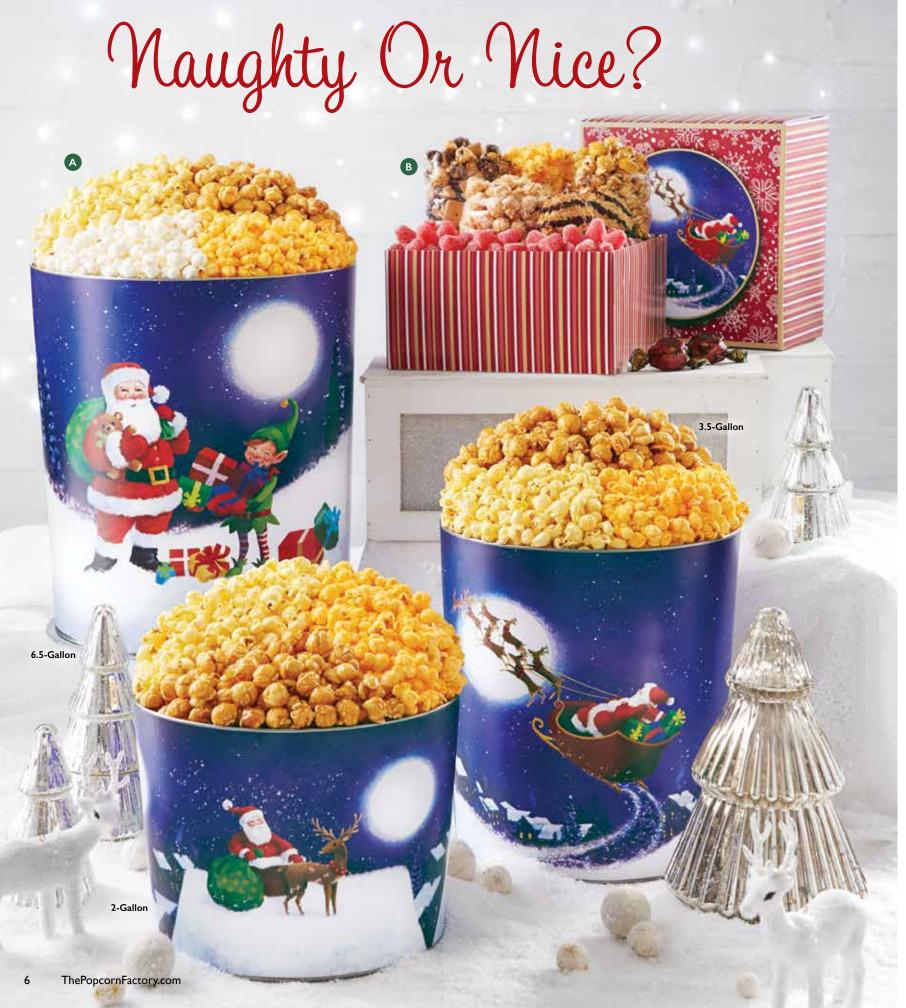

#### A | BELIEVE! POPCORN TINS P

Even if you've found yourself on the naughty list (and who hasn't?), there is still time to get on the jolly guy's good side. Ditch the cookies and milk and go with one of our Santa tins instead. They're packed with our deliciously fresh Popcorn in Butter, Cheese and Caramel. The 4-flavor edition also includes White Cheddar. 2-Gallon holds 32 cups, 3.5-Gallon holds 56 cups and the 6.5-Gallon holds 104 cups of Popcorn.

 P169230
 I 2-Gallon, 3 Flavor (Pictured)
 I \$36.99

 P169240
 I 2-Gallon, 4 Flavor
 I \$42.99

 P169330
 I 3.5-Gallon, 3 Flavor (Pictured)
 I \$42.99

 P169340
 I 3.5-Gallon, 4 Flavor
 I \$48.99

 P169030
 I 6.5-Gallon, 3 Flavor
 I \$57.99

 P169040
 I 6.5-Gallon, 4 Flavor (Pictured)
 I \$63.99

#### B | BELIEVE! SAMPLER

Can't make up your mind when it comes to gifts? Then the Believe! Sampler is for you. You'll not only get fresh Popcorn in Caramel, Cheese, Cinnamon Sugar, and S'mores flavors to satisfy your sweet and salty cravings, but we've included Harry & David® chocolate truffles and a delightful array of seasonal treats sure to please anyone on your list — including yourself. Ilb I2oz

C169997 I \$29.99