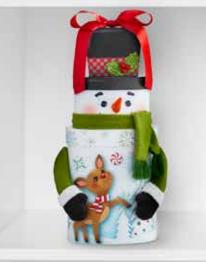

The weather outside might be frightful, but there's enough snackage here to stay cozy inside all winter long. Our snowflake 6-box tower not only includes Popcorn in a seemingly endless number of flavors - Cheese, Chocolate, Cinnamon Sugar, Cranberry Kettle, Drizzled Caramel, Ranch, S'mores, Salted Caramel Bourbon and White Cheddar – but it also features decadent Harry & David® chocolate truffles and seasonal treats to satisfy your sweet tooth. Can come with or without a 2-gallon tin loaded with Butter, Cheese and Caramel Popcorn. 5lb loz. Tower Only 3lb 8oz

T16862 I with 2-Gallon Popcorn Tin (Pictured) I \$124.99 T1686 I Tower Only