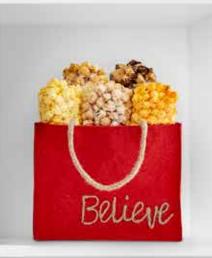

#### C | HOLIDAY BURLAP BAGS

Some gifts are universal, and shabby chic bags filled to the brim with Popcorn happen to be one of them (and trust us, they'll love them way more than that holiday mug you were eyeing). Our burlap bags are filled with delicious Butter, Cheese, Caramel, Cinnamon Sugar, and S'mores Popcorn for a pleasing combination of salty and sweet. 15.8oz UD

NA138B | Believe | \$29.99 NA138P | Peace | | \$29.99 NA138J I Joy I \$29.99