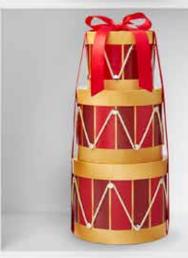

#### A | NUTCRACKER DRUM DELUXE SAMPLER | P

Pa rum pum Popcorn! Our Drum Deluxe Sampler captures the whimsy of the holidays while offering all the deliciousness you could want with Caramel, Cheese, Drizzled Caramel, Holiday Cookie Dough, S'mores, and White Cheddar Popcorn along with Harry & David® chocolate truffles and a variety of other seasonal goodies to tantalize your tastebuds. Ilb 15oz

C132994 | \$59.99