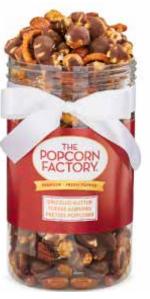

#### A | SHINING SENTIMENTS THANK YOU GIFT TOWER P

Big gestures deserve a big thanks. That's why we created the Shining Sentiments Thank You Tower. It's filled with a delectable blend of Ranch, Cheese, Drizzled Caramel, and Drizzled Butter Toffee Almond Pretzel Popcorn, along with a delicious selection of other goodies that will remind them of your gratitude through multiple nom sessions. 1lb 6oz

T0745TY I \$39.99