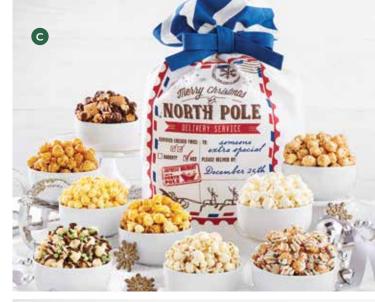

## C | SPECIAL DELIVERY HOLIDAY POPCORN SACK

Delight someone with this magical gift straight from Santa's workshop. Or, more likely? You'll want to smuggle this special delivery and keep it all for yourself. We don't blame you! With Butter, Caramel, Cinnamon Sugar, Cornfusion™, Cracked Pepper & Sea Salt, Holiday Cookie Dough, Mint Chocolate Chip, S'mores and White Cheddar Popcorn inside, there's plenty to share but that doesn't mean you'll want to. 2lb 3oz

NA1699 I \$49.99