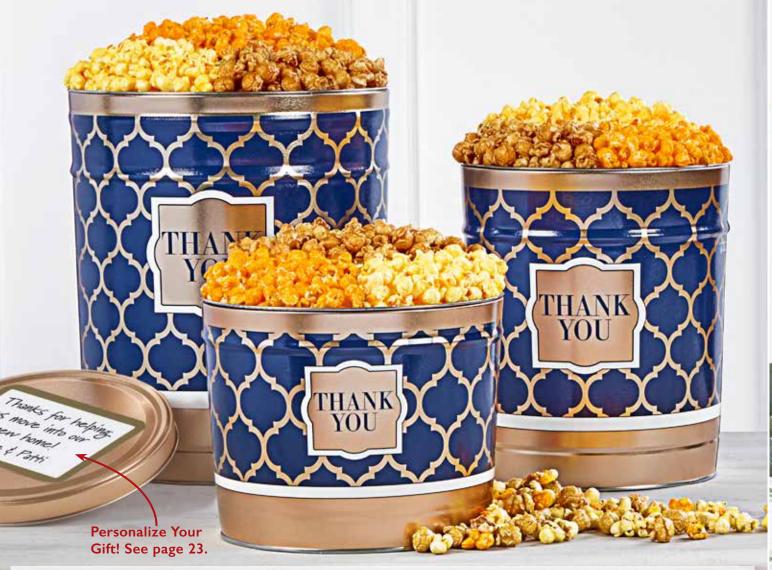

#### SHINING SENTIMENTS THANK YOU POPCORN TINS P

A text message is nice, but if you REALLY want to show your gratitude it's always better to say it with Popcorn. One bite of our Popcorn, and they will have no doubt in their minds that you really mean it. 3-Flavor tins include Butter, Cheese and Caramel Popcorn. 4-Flavor adds White Cheddar to the mix. 2-Gallon tins contain 32 cups, 3.5-Gallon tins contain 56 cups and 6.5-Gallon tins contain 104 cups of Popcorn.

P074230 | 2-Gallon, 3-Flavor | \$36.99 P074330 | 3.5-Gallon, 3-Flavor | \$42.99 P074030 | 6.5-Gallon, 3-Flavor | \$57.99 P074240 | 2-Gallon, 4-Flavor | \$42.99 **P074340** I 3.5-Gallon, 4-Flavor I \$48.99 P074040 I 6.5-Gallon, 4-Flavor I \$63.99