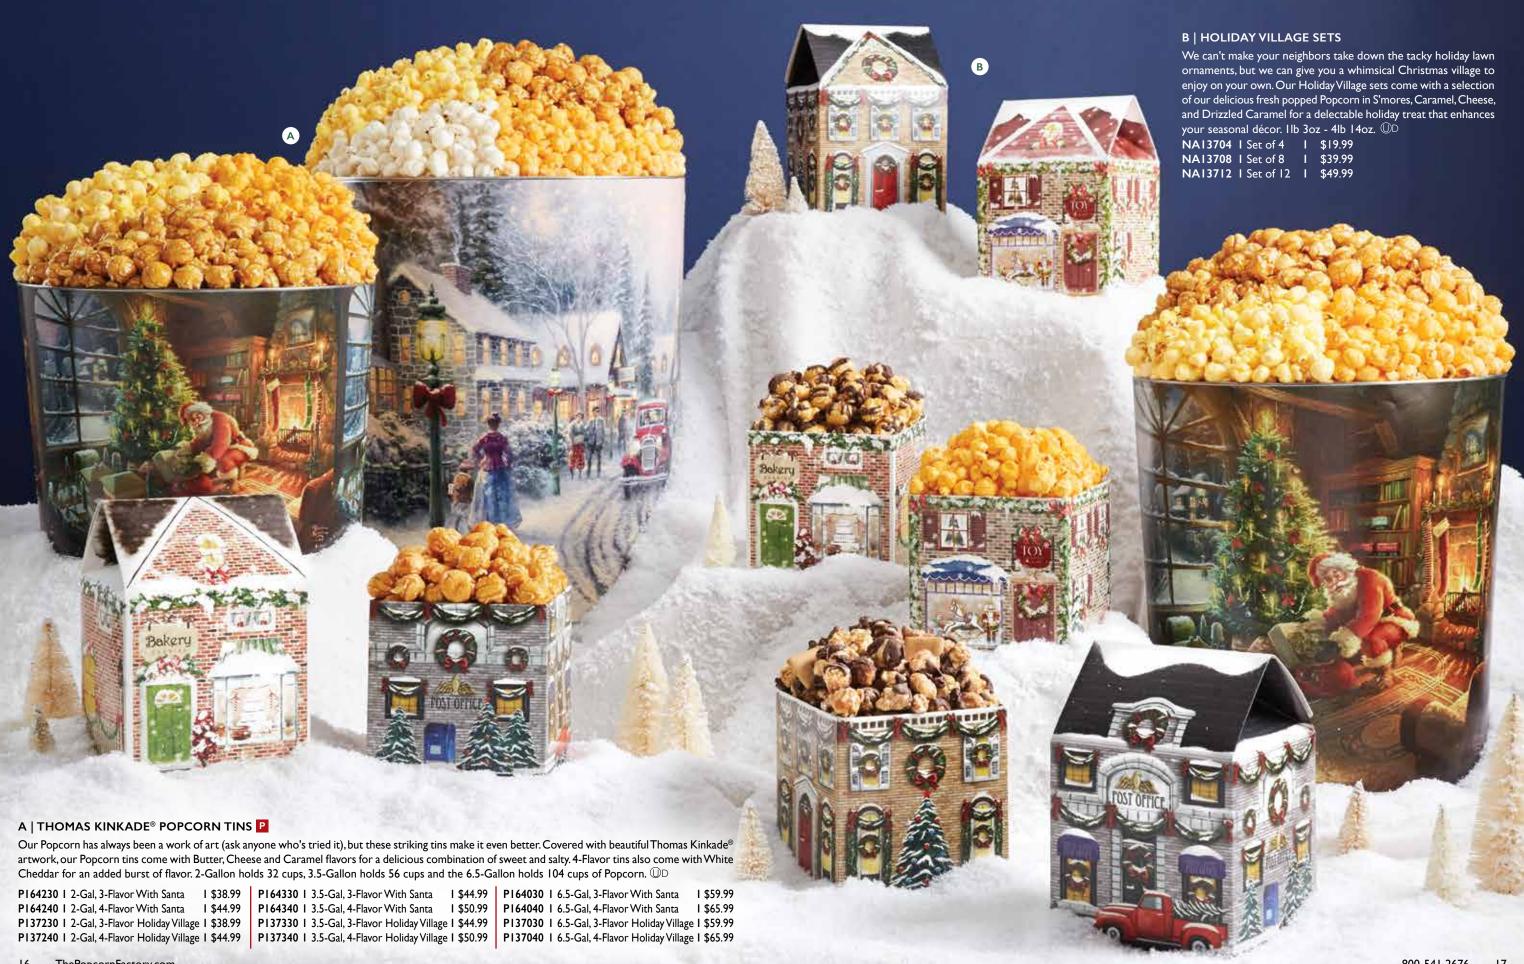

#### A | BELIEVE! POPCORN TINS P

Even if you've found yourself on the naughty list (and who hasn't?), there is still time to get on the jolly guy's good side. Ditch the cookies and milk and go with one of our Santa tins instead. They're packed with our deliciously fresh Popcorn in Butter, Cheese and Caramel. The 4-flavor edition also includes White Cheddar. 2-Gallon holds 32 cups, 3.5-Gallon holds 56 cups and the 6.5-Gallon holds 104 cups of Popcorn.

 P169230
 I 2-Gallon, 3 Flavor (Pictured)
 I \$36.99

 P169240
 I 2-Gallon, 4 Flavor
 I \$42.99

 P169330
 I 3.5-Gallon, 3 Flavor (Pictured)
 I \$42.99

 P169340
 I 3.5-Gallon, 4 Flavor
 I \$48.99

 P169030
 I 6.5-Gallon, 3 Flavor
 I \$57.99

 P169040
 I 6.5-Gallon, 4 Flavor (Pictured)
 I \$63.99

#### B | BELIEVE! SAMPLER

Can't make up your mind when it comes to gifts? Then the Believe! Sampler is for you. You'll not only get fresh Popcorn in Caramel, Cheese, Cinnamon Sugar, and S'mores flavors to satisfy your sweet and salty cravings, but we've included Harry & David® chocolate truffles and a delightful array of seasonal treats sure to please anyone on your list — including yourself. Ilb I2oz

C169997 I \$29.99