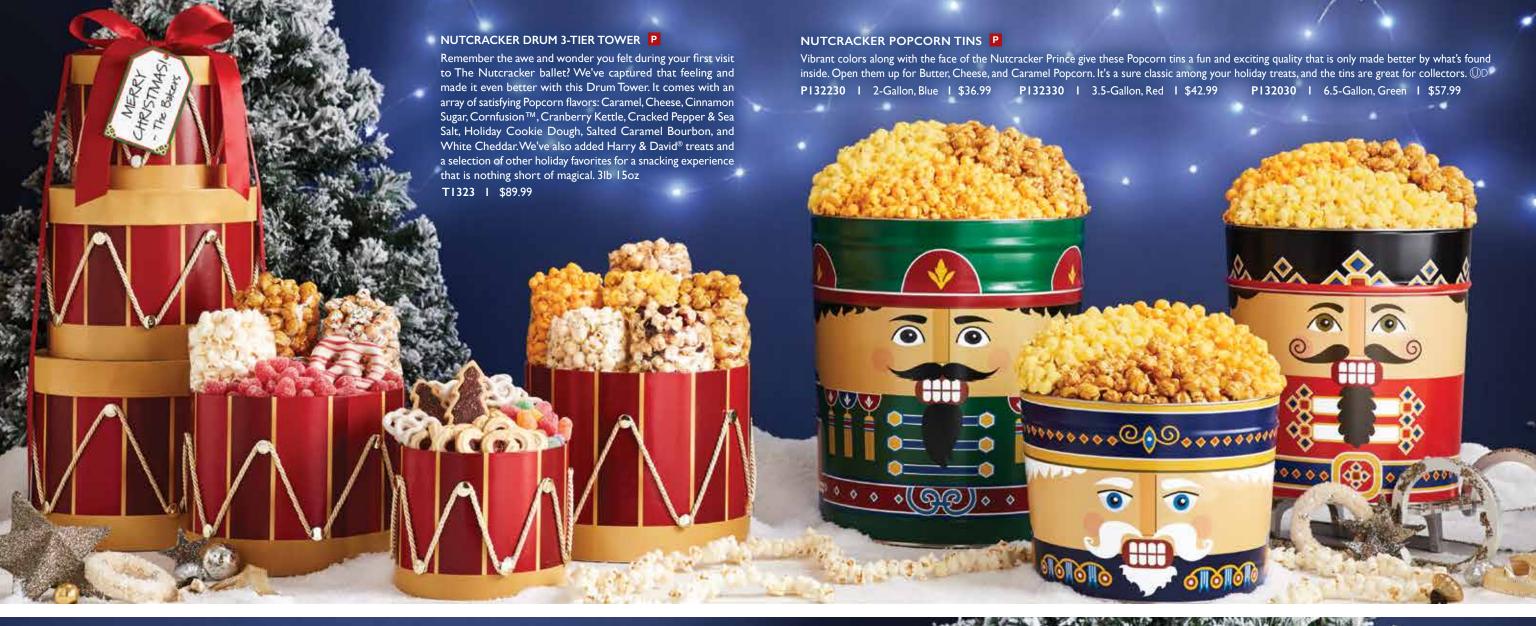

#### A | NUTCRACKER DRUM DELUXE SAMPLER | P

Pa rum pum Popcorn! Our Drum Deluxe Sampler captures the whimsy of the holidays while offering all the deliciousness you could want with Caramel, Cheese, Drizzled Caramel, Holiday Cookie Dough, S'mores, and White Cheddar Popcorn along with Harry & David® chocolate truffles and a variety of other seasonal goodies to tantalize your tastebuds. Ilb 15oz

C132994 | \$59.99

#### B | NUTCRACKER DRUM SAMPLER | P

The perfect treat for your little drummer boy (or girl)! This Drum Sampler is filled with our delicious Popcorn flavors: Cinnamon Sugar, Cranberry Kettle, S'mores and White Cheddar along with a selection of other holiday snacks that will make you want to dance. Ilb 15oz C132992 I \$39.99