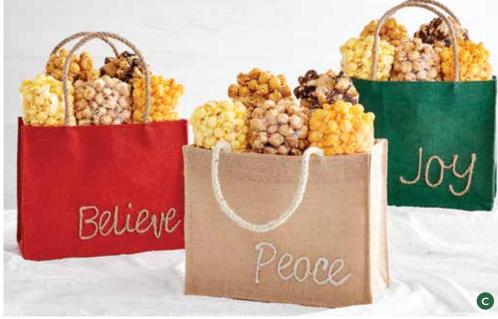

#### C | HOLIDAY BURLAP BAGS

Some gifts are universal, and shabby chic bags filled to the brim with Popcorn happen to be one of them (and trust us, they'll love them way more than that holiday mug you were eyeing). Our burlap bags are filled with delicious Butter, Cheese, Caramel, Cinnamon Sugar, and S'mores Popcorn for a pleasing combination of salty and sweet. 15.8oz UD

NA138B | Believe | \$29.99 NA138P | Peace | | \$29.99 NA138J I Joy I \$29.99