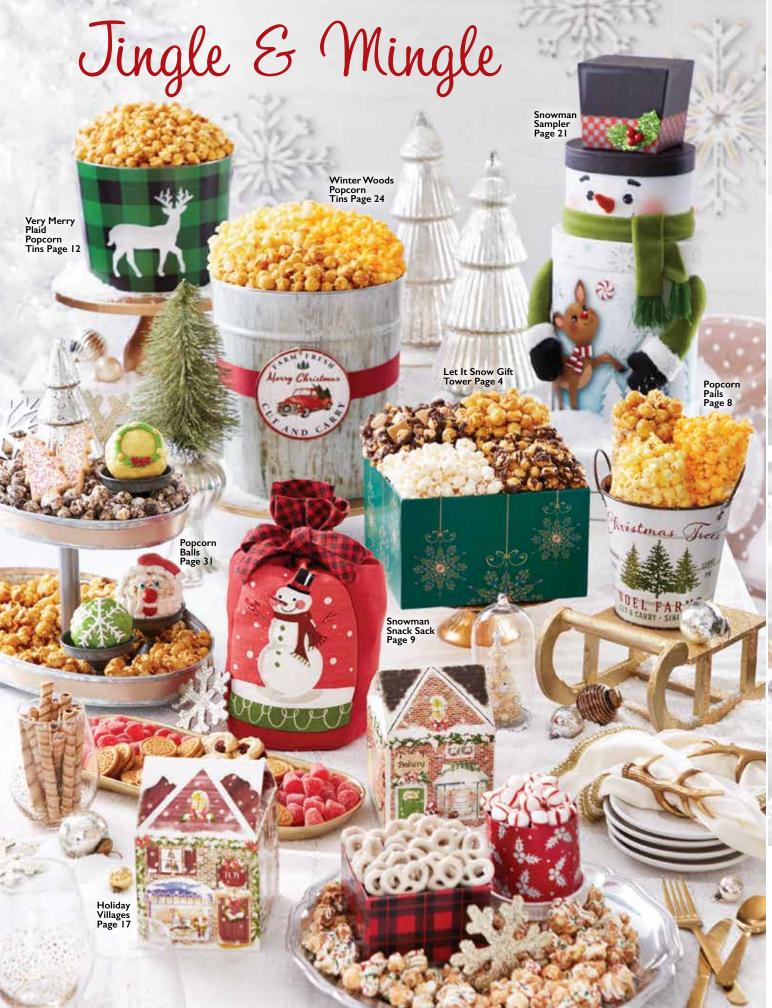

The weather outside might be frightful, but there's enough snackage here to stay cozy inside all winter long. Our snowflake 6-box tower not only includes Popcorn in a seemingly endless number of flavors - Cheese, Chocolate, Cinnamon Sugar, Cranberry Kettle, Drizzled Caramel, Ranch, S'mores, Salted Caramel Bourbon and White Cheddar – but it also features decadent Harry & David® chocolate truffles and seasonal treats to satisfy your sweet tooth. Can come with or without a 2-gallon tin loaded with Butter, Cheese and Caramel Popcorn. 5lb loz. Tower Only 3lb 8oz

T16862 I with 2-Gallon Popcorn Tin (Pictured) I \$124.99 T1686 I Tower Only

# Personalize Your Gift!

It's like having the entire dessert table at your holiday party, only nobody is around to give you side-eye if you want to take a taste of Every. Single. Thing. Our Let it Snow grand sampler is chock full of seasonal favorites and fresh Popcorn flavors like Butter, Cheese, Caramel, Cinnamon Sugar, Cranberry Kettle, Drizzled Caramel, Ranch and S'mores. We've also included Harry & David® chocolate truffles and other holiday treats to tempt your taste buds. 3lb 3oz C16810P 1 \$49.99

With our Let it Snow tin 3.5-gallon sampler, you get piles of delicious Popcorn in Caramel, Cheese, Cinnamon Sugar, Cracked Pepper & Sea Salt, Mint Chocolate Chip, Ranch and Toffee Caramel Sea Salt. We've also added decadent Harry & David® truffles and a variety of other seasonal treats for your snacking enjoyment. 2lb 15oz

C168313 1 \$59.99

800 541 2676

#### A | BELIEVE! POPCORN TINS P

Even if you've found yourself on the naughty list (and who hasn't?), there is still time to get on the jolly guy's good side. Ditch the cookies and milk and go with one of our Santa tins instead. They're packed with our deliciously fresh Popcorn in Butter, Cheese and Caramel. The 4-flavor edition also includes White Cheddar. 2-Gallon holds 32 cups, 3.5-Gallon holds 56 cups and the 6.5-Gallon holds 104 cups of Popcorn.

 P169230
 I 2-Gallon, 3 Flavor (Pictured)
 I \$36.99

 P169240
 I 2-Gallon, 4 Flavor
 I \$42.99

 P169330
 I 3.5-Gallon, 3 Flavor (Pictured)
 I \$42.99

 P169340
 I 3.5-Gallon, 4 Flavor
 I \$48.99

 P169030
 I 6.5-Gallon, 3 Flavor
 I \$57.99

 P169040
 I 6.5-Gallon, 4 Flavor (Pictured)
 I \$63.99

#### B | BELIEVE! SAMPLER

Can't make up your mind when it comes to gifts? Then the Believe! Sampler is for you. You'll not only get fresh Popcorn in Caramel, Cheese, Cinnamon Sugar, and S'mores flavors to satisfy your sweet and salty cravings, but we've included Harry & David® chocolate truffles and a delightful array of seasonal treats sure to please anyone on your list — including yourself. Ilb I2oz

C169997 I \$29.99

## C | SPECIAL DELIVERY HOLIDAY POPCORN SACK

Delight someone with this magical gift straight from Santa's workshop. Or, more likely? You'll want to smuggle this special delivery and keep it all for yourself. We don't blame you! With Butter, Caramel, Cinnamon Sugar, Cornfusion™, Cracked Pepper & Sea Salt, Holiday Cookie Dough, Mint Chocolate Chip, S'mores and White Cheddar Popcorn inside, there's plenty to share but that doesn't mean you'll want to. 2lb 3oz

NA1699 I \$49.99

#### D | LETTERS TO SANTA MAILBOX

We're not saying that slipping a little Popcorn in with your letters to Santa will increase your odds of waking up happy on Christmas morning. We're just saying with fresh Drizzled Caramel, Cinnamon Sugar, and White Cheddar Popcorn, it certainly won't hurt. We've also added a variety of other seasonal treats for a well-rounded gift anyone would be happy to receive – even the big guy himself. Ilb 2oz

NA169LSM I \$39.99

#### E | MERRY & BRIGHT TOWER

Our elves have already created the perfect gift for anyone on your list. With 4 boxes jam packed with fresh Popcorn and seasonal treats, our Merry & Bright gift tower is the stuff holiday dreams are made of. It comes with Butter, Cheese, Caramel and Cinnamon Sugar Popcorn along with Harry & David® milk chocolate truffles and an array of other holiday favorites. Ilb 3oz

T1694 I \$49.99

#### A | POPCORN PAILS

What's better than Popcorn for the holidays? Getting it packed inside adorable, nostalgic decorative pails that enhance your seasonal décor. Includes our freshly popped Butter, Cheese and Caramel Popcorn. 4oz UD

NA169TK | Truck | \$19.99 NAI38TR | Trees | \$19.99

#### **B | VERY MERRY PLAID POPCORN BOWL**

We all have that one person who is impossible to shop for. Relax. We've got it covered. Thankfully, everyone loves Popcorn, and this Very Merry Plaid Popcorn Bowl has all the flavors you could want. It comes packed with Cookies & Crème, Cranberry Kettle and Holiday Cookie Dough Popcorn. Ilb 2oz UD NA1654 | \$24.99

#### C | HOLIDAY BURLAP BAGS

Some gifts are universal, and shabby chic bags filled to the brim with Popcorn happen to be one of them (and trust us, they'll love them way more than that holiday mug you were eyeing). Our burlap bags are filled with delicious Butter, Cheese, Caramel, Cinnamon Sugar, and S'mores Popcorn for a pleasing combination of salty and sweet. 15.8oz UD

NA138B | Believe | \$29.99 NA138P | Peace | | \$29.99 NA138J I Joy I \$29.99

#### **D** | ALL IS BRIGHT SAMPLER

Quality time with family. The laughter of children. Three different delectable Popcorn flavors in one box. There's lots to love about the holidays. Our All is Bright Sampler comes filled with Butter, Cheese, and Caramel Popcorn, so there is something for anyone on your list to enjoy. 4oz UD C08999 I \$29.99

#### I I SNOWMAN SNACK SACK

Two ways this snowman is better than the real thing: It won't melt, and it's stuffed with Popcorn! Enjoy the deliciously fresh taste of our Butter, Cheese, and Caramel Popcorn, and reuse the adorable bag for your holiday gift giving or storing holiday decorations. 4oz OD NA1673 | \$19.99