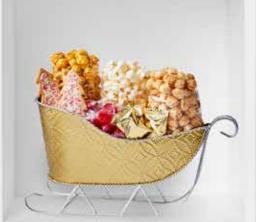

#### LET IT SNOW SNOWFLAKE SLEIGH

The sleigh is loaded up and ready to fly, but these aren't your typical holiday goodies – they're better! We've packed it full of our delicious Cinnamon Sugar, Caramel, and White Cheddar Popcorn along with a selection of sweet holiday favorites Santa himself wouldn't turn down. I2oz

NA168GS 1 \$39.99