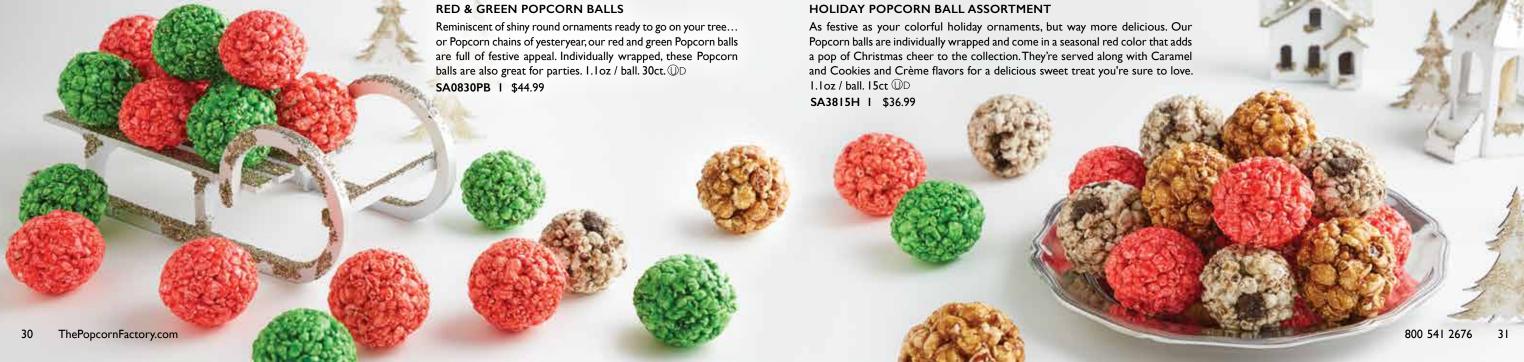

The weather outside might be frightful, but there's enough snackage here to stay cozy inside all winter long. Our snowflake 6-box tower not only includes Popcorn in a seemingly endless number of flavors - Cheese, Chocolate, Cinnamon Sugar, Cranberry Kettle, Drizzled Caramel, Ranch, S'mores, Salted Caramel Bourbon and White Cheddar – but it also features decadent Harry & David® chocolate truffles and seasonal treats to satisfy your sweet tooth. Can come with or without a 2-gallon tin loaded with Butter, Cheese and Caramel Popcorn. 5lb loz. Tower Only 3lb 8oz

T16862 I with 2-Gallon Popcorn Tin (Pictured) I \$124.99 T1686 I Tower Only

# Personalize Your Gift!

It's like having the entire dessert table at your holiday party, only nobody is around to give you side-eye if you want to take a taste of Every. Single. Thing. Our Let it Snow grand sampler is chock full of seasonal favorites and fresh Popcorn flavors like Butter, Cheese, Caramel, Cinnamon Sugar, Cranberry Kettle, Drizzled Caramel, Ranch and S'mores. We've also included Harry & David® chocolate truffles and other holiday treats to tempt your taste buds. 3lb 3oz C16810P 1 \$49.99