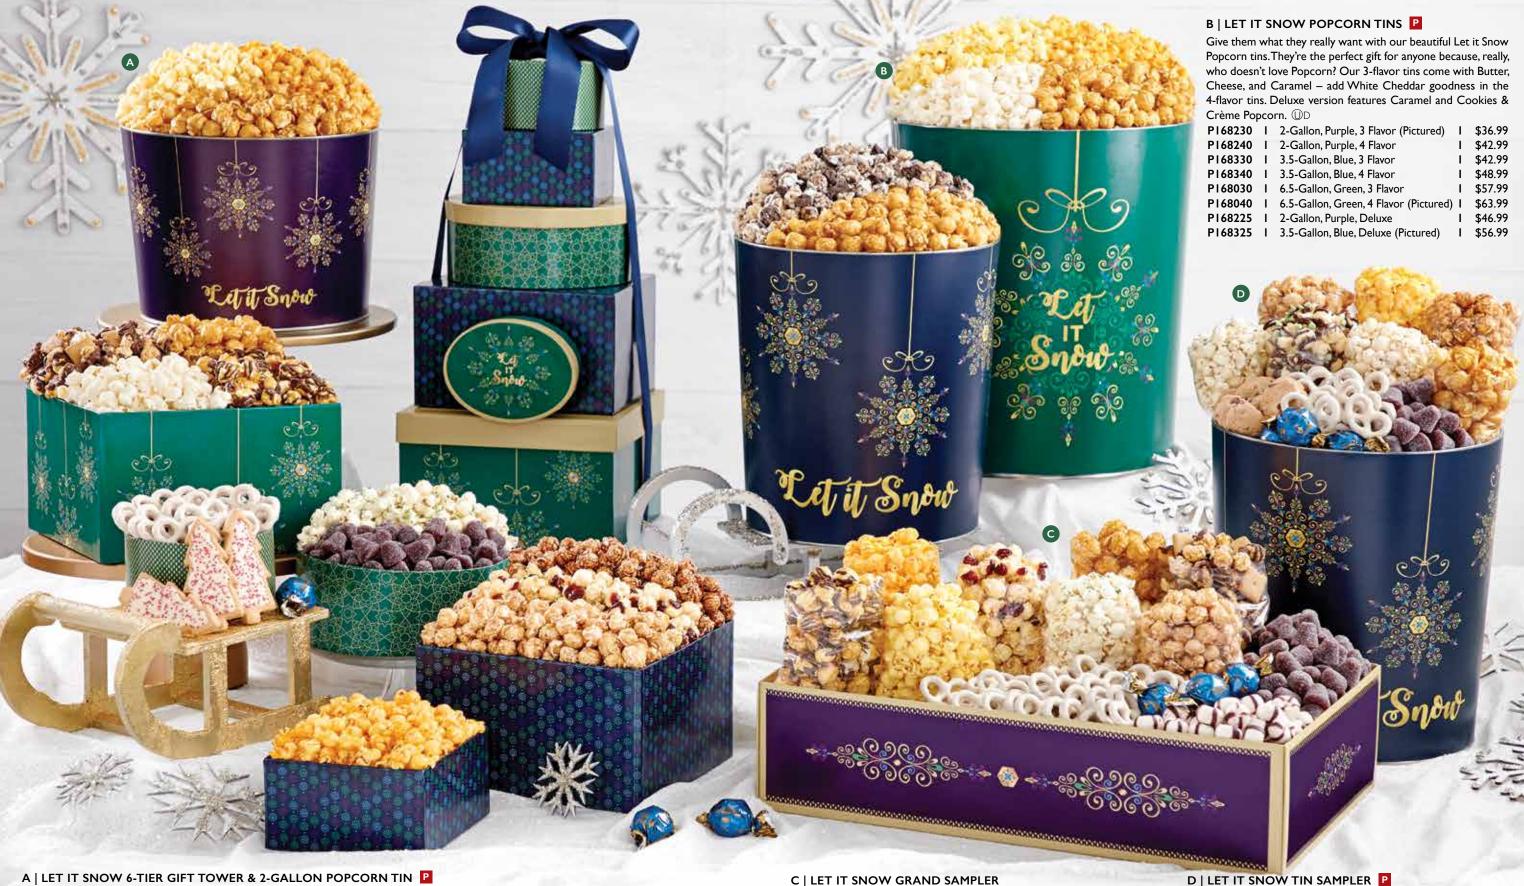

The weather outside might be frightful, but there's enough snackage here to stay cozy inside all winter long. Our snowflake 6-box tower not only includes Popcorn in a seemingly endless number of flavors - Cheese, Chocolate, Cinnamon Sugar, Cranberry Kettle, Drizzled Caramel, Ranch, S'mores, Salted Caramel Bourbon and White Cheddar – but it also features decadent Harry & David® chocolate truffles and seasonal treats to satisfy your sweet tooth. Can come with or without a 2-gallon tin loaded with Butter, Cheese and Caramel Popcorn. 5lb loz. Tower Only 3lb 8oz

T16862 I with 2-Gallon Popcorn Tin (Pictured) I \$124.99 T1686 I Tower Only

# Personalize Your Gift!

It's like having the entire dessert table at your holiday party, only nobody is around to give you side-eye if you want to take a taste of Every. Single. Thing. Our Let it Snow grand sampler is chock full of seasonal favorites and fresh Popcorn flavors like Butter, Cheese, Caramel, Cinnamon Sugar, Cranberry Kettle, Drizzled Caramel, Ranch and S'mores. We've also included Harry & David® chocolate truffles and other holiday treats to tempt your taste buds. 3lb 3oz C16810P 1 \$49.99

With our Let it Snow tin 3.5-gallon sampler, you get piles of delicious Popcorn in Caramel, Cheese, Cinnamon Sugar, Cracked Pepper & Sea Salt, Mint Chocolate Chip, Ranch and Toffee Caramel Sea Salt. We've also added decadent Harry & David® truffles and a variety of other seasonal treats for your snacking enjoyment. 2lb 15oz

C168313 1 \$59.99

800 541 2676