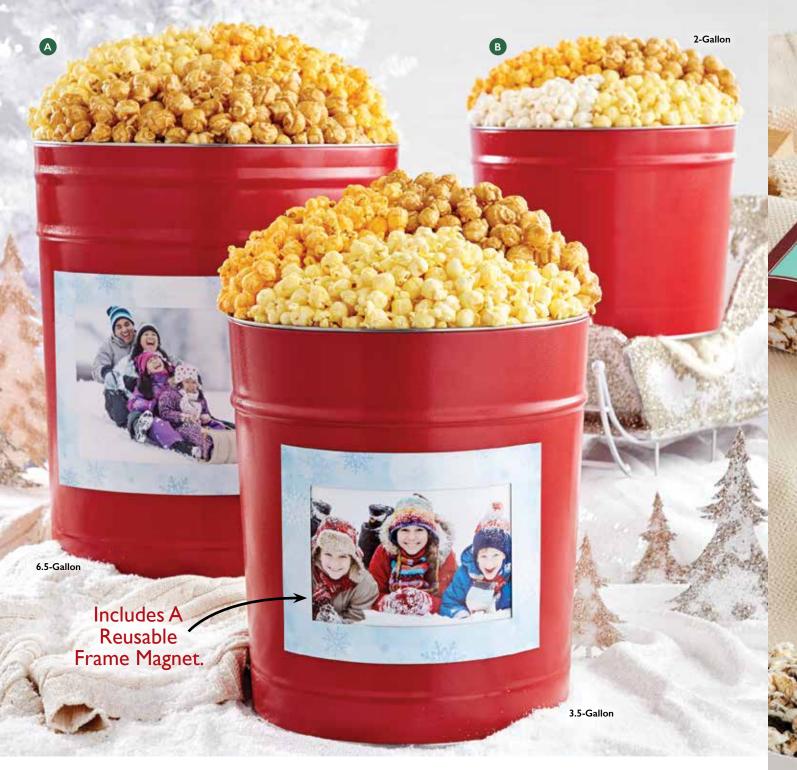

#### A | SIMPLY RED POPCORN TINS WITH NEW HOLIDAY PHOTO FRAME MAGNET P

More memorable than a traditional Holiday greeting- and more delicious too! These Simply Red Tins come with a photo frame magnet. For just \$5 more, upload your photo and we will place it in the frame. Inside, we've got piles of our Butter, Cheese, and Caramel Popcorn. It's the ideal gift for anyone on your list. UD

P08230HM I 2-Gallon I \$41.99 P08330HM I 3.5-Gallon (Pictured) \$47.99 P08030HM I 6.5-Gallon (Pictured) I \$62.99