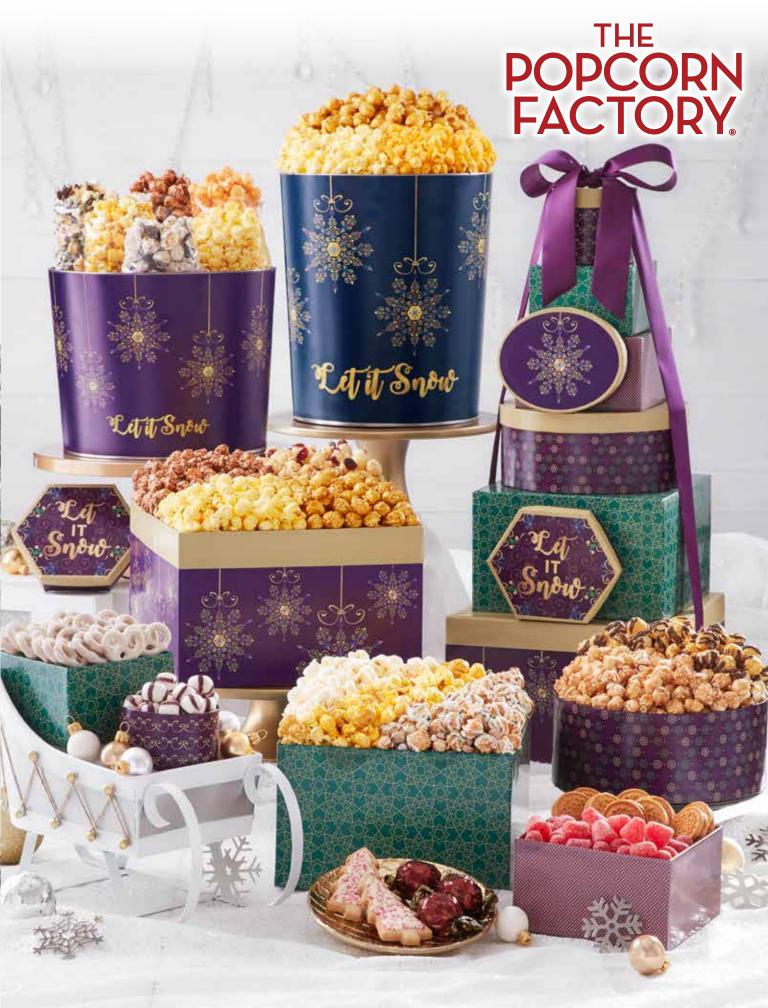

The weather outside might be frightful, but there's enough snackage here to stay cozy inside all winter long. Our snowflake 6-box tower not only includes Popcorn in a seemingly endless number of flavors - Cheese, Chocolate, Cinnamon Sugar, Cranberry Kettle, Drizzled Caramel, Ranch, S'mores, Salted Caramel Bourbon and White Cheddar – but it also features decadent Harry & David® chocolate truffles and seasonal treats to satisfy your sweet tooth. Can come with or without a 2-gallon tin loaded with Butter, Cheese and Caramel Popcorn. 5lb loz. Tower Only 3lb 8oz

T16862 I with 2-Gallon Popcorn Tin (Pictured) I \$124.99 T1686 I Tower Only

The weatherman might be calling for a snowstorm, but at least it's a good excuse to stock up on snackage. This 8-tier Gift Tower and Popcorn tin has so much delicious Popcorn, you'll have enough for yourself and a friend to dig in all winter. It comes with Butter, Chocolate, Cinnamon Sugar, Cornfusion™, Cranberry Kettle, Drizzled Caramel, Holiday Cookie Dough, Salted Caramel Bourbon, and White Cheddar. This is combined with Harry & David® truffles and a huge assortment of other holiday treats - there's something for everyone! Also includes a 2-Gallon tin with 6 flavors of Popcorn as well as a 3.5-Gallon tin filled with Butter, Cheese and Caramel Popcorn. With 2 Popcorn Tins 8lb 2oz. With 1 Popcorn Tin 5lb 1oz.

T16882 I with 2-Gallon, 3-Flavor Popcorn Tin Only I \$149.99 T168832 I with 2-Gallon & 3.5-Gallon Popcorn Tins (Pictured) I \$184.99

ALSO AVAILABLE IN VERY MERRY PLAID WITH MERRY CHRISTMAS OR HAPPY HOLIDAYS MESSAGE - SEE WEBSITE P

T16582 I with 2-Gallon, 3-Flavor Popcorn Tin Only - Merry I \$149.99 T165832 I with 2-Gallon & 3.5-Gallon Popcorn Tins- Merry I \$184.99

T16682 I with 2-Gallon, 3-Flavor Popcorn Tin Only - Holidays I \$149.99 T166832 I with 2-Gallon & 3.5-Gallon Popcorn Tins- Holidays I \$184.99