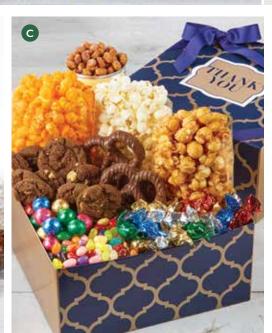

#### A | SHINING SENTIMENTS THANK YOU GIFT TOWER P

Big gestures deserve a big thanks. That's why we created the Shining Sentiments Thank You Tower. It's filled with a delectable blend of Ranch, Cheese, Drizzled Caramel, and Drizzled Butter Toffee Almond Pretzel Popcorn, along with a delicious selection of other goodies that will remind them of your gratitude through multiple nom sessions. 1lb 6oz

T0745TY I \$39.99