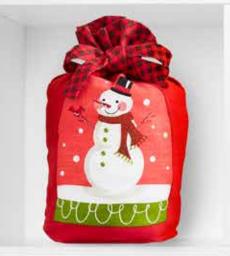

#### I I SNOWMAN SNACK SACK

Two ways this snowman is better than the real thing: It won't melt, and it's stuffed with Popcorn! Enjoy the deliciously fresh taste of our Butter, Cheese, and Caramel Popcorn, and reuse the adorable bag for your holiday gift giving or storing holiday decorations. 4oz OD NA1673 | \$19.99