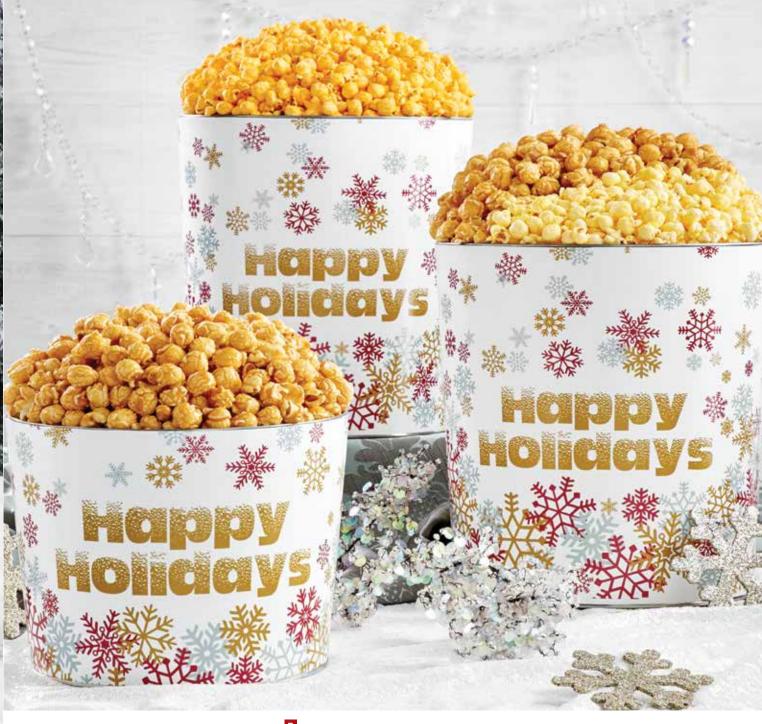

P166230 I 2-Gallon, 3-Flavor

P166240 I 2-Gallon, 4-Flavor

P166330 I 3.5-Gallon, 3-Flavor I

P166340 I 3.5-Gallon, 4-Flavor I

P166030 I 6.5-Gallon, 3-Flavor I

P166040 I 6.5-Gallon, 4-Flavor I

\$42.99

\$36.99

\$42.99

\$42.99

\$48.99

\$57.99

\$63.99

See Page 11 for more information

3.5-Gallon

56 Cups of Popcorn

#### **MERRY CHRISTMAS POPCORN TINS**

See Page 12 for more information

P165230 I 2-Gallon, 3-Flavor \$36.99 P165240 I 2-Gallon, 4-Flavor \$42.99 P165330 I 3.5-Gallon, 3-Flavor I \$42.99 P165340 I 3.5-Gallon, 4-Flavor I \$48.99 P165030 I 6.5-Gallon, 3-Flavor I \$57.99 P165040 I 6.5-Gallon, 4-Flavor I \$63.99