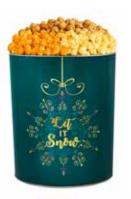

The weather outside might be frightful, but there's enough snackage here to stay cozy inside all winter long. Our snowflake 6-box tower not only includes Popcorn in a seemingly endless number of flavors - Cheese, Chocolate, Cinnamon Sugar, Cranberry Kettle, Drizzled Caramel, Ranch, S'mores, Salted Caramel Bourbon and White Cheddar – but it also features decadent Harry & David® chocolate truffles and seasonal treats to satisfy your sweet tooth. Can come with or without a 2-gallon tin loaded with Butter, Cheese and Caramel Popcorn. 5lb loz. Tower Only 3lb 8oz

T16862 I with 2-Gallon Popcorn Tin (Pictured) I \$124.99 T1686 I Tower Only