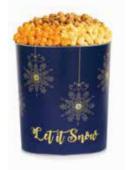

#### LET IT SNOW POPCORN TINS See Page 4 for more information

P168230 I 2-Gallon, 3-Flavor I \$36.99 \$42.99 P168240 I 2-Gallon, 4-Flavor P168330 I 3.5-Gallon, 3-Flavor I \$42.99 P168340 I 3.5-Gallon, 4-Flavor I \$48.99 P168030 I 6.5-Gallon, 3-Flavor I \$57.99 P168040 I 6.5-Gallon, 4-Flavor I \$63.99