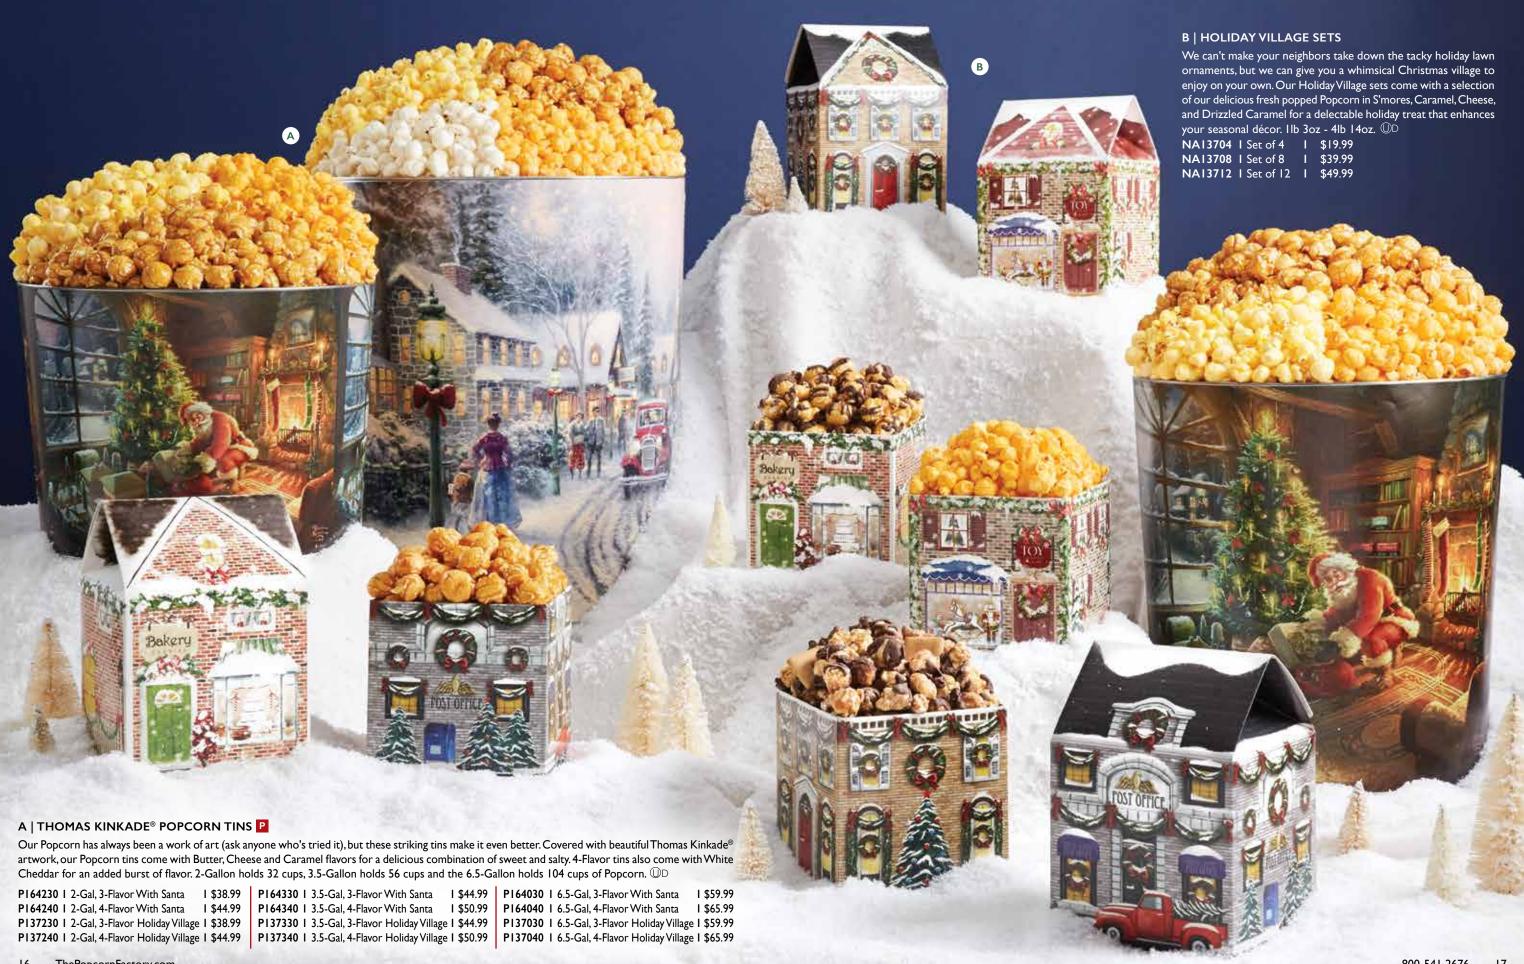

#### A | BELIEVE! POPCORN TINS P

Even if you've found yourself on the naughty list (and who hasn't?), there is still time to get on the jolly guy's good side. Ditch the cookies and milk and go with one of our Santa tins instead. They're packed with our deliciously fresh Popcorn in Butter, Cheese and Caramel. The 4-flavor edition also includes White Cheddar. 2-Gallon holds 32 cups, 3.5-Gallon holds 56 cups and the 6.5-Gallon holds 104 cups of Popcorn.

 P169230
 I 2-Gallon, 3 Flavor (Pictured)
 I \$36.99

 P169240
 I 2-Gallon, 4 Flavor
 I \$42.99

 P169330
 I 3.5-Gallon, 3 Flavor (Pictured)
 I \$42.99

 P169340
 I 3.5-Gallon, 4 Flavor
 I \$48.99

 P169030
 I 6.5-Gallon, 3 Flavor
 I \$57.99

 P169040
 I 6.5-Gallon, 4 Flavor (Pictured)
 I \$63.99

## C | SPECIAL DELIVERY HOLIDAY POPCORN SACK

Delight someone with this magical gift straight from Santa's workshop. Or, more likely? You'll want to smuggle this special delivery and keep it all for yourself. We don't blame you! With Butter, Caramel, Cinnamon Sugar, Cornfusion™, Cracked Pepper & Sea Salt, Holiday Cookie Dough, Mint Chocolate Chip, S'mores and White Cheddar Popcorn inside, there's plenty to share but that doesn't mean you'll want to. 2lb 3oz

NA1699 I \$49.99

#### D | LETTERS TO SANTA MAILBOX

We're not saying that slipping a little Popcorn in with your letters to Santa will increase your odds of waking up happy on Christmas morning. We're just saying with fresh Drizzled Caramel, Cinnamon Sugar, and White Cheddar Popcorn, it certainly won't hurt. We've also added a variety of other seasonal treats for a well-rounded gift anyone would be happy to receive – even the big guy himself. Ilb 2oz

NA169LSM I \$39.99