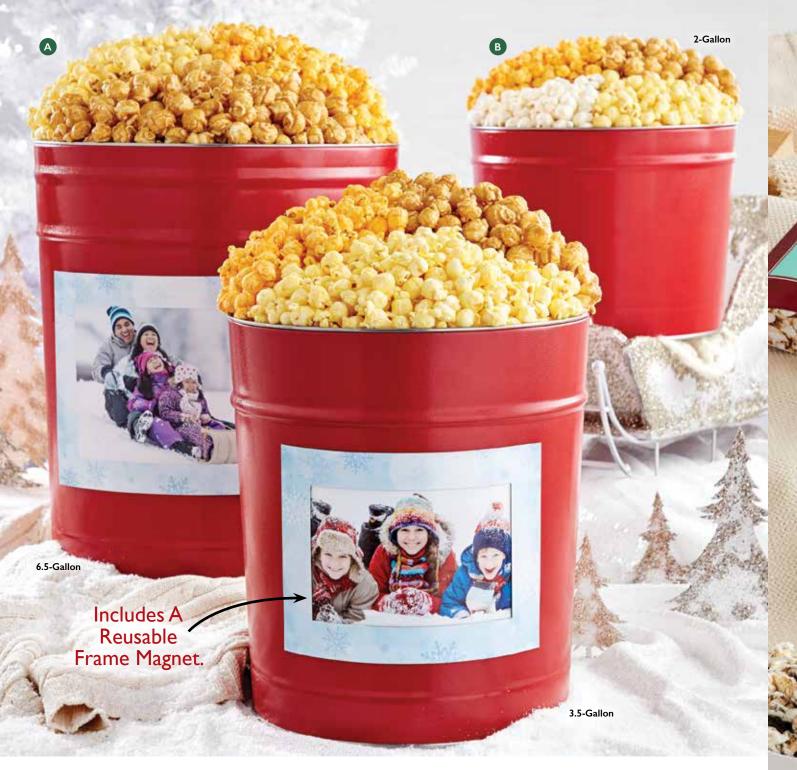

#### A | BELIEVE! POPCORN TINS P

Even if you've found yourself on the naughty list (and who hasn't?), there is still time to get on the jolly guy's good side. Ditch the cookies and milk and go with one of our Santa tins instead. They're packed with our deliciously fresh Popcorn in Butter, Cheese and Caramel. The 4-flavor edition also includes White Cheddar. 2-Gallon holds 32 cups, 3.5-Gallon holds 56 cups and the 6.5-Gallon holds 104 cups of Popcorn.

 P169230
 I 2-Gallon, 3 Flavor (Pictured)
 I \$36.99

 P169240
 I 2-Gallon, 4 Flavor
 I \$42.99

 P169330
 I 3.5-Gallon, 3 Flavor (Pictured)
 I \$42.99

 P169340
 I 3.5-Gallon, 4 Flavor
 I \$48.99

 P169030
 I 6.5-Gallon, 3 Flavor
 I \$57.99

 P169040
 I 6.5-Gallon, 4 Flavor (Pictured)
 I \$63.99

#### B | BELIEVE! SAMPLER

Can't make up your mind when it comes to gifts? Then the Believe! Sampler is for you. You'll not only get fresh Popcorn in Caramel, Cheese, Cinnamon Sugar, and S'mores flavors to satisfy your sweet and salty cravings, but we've included Harry & David® chocolate truffles and a delightful array of seasonal treats sure to please anyone on your list — including yourself. Ilb I2oz