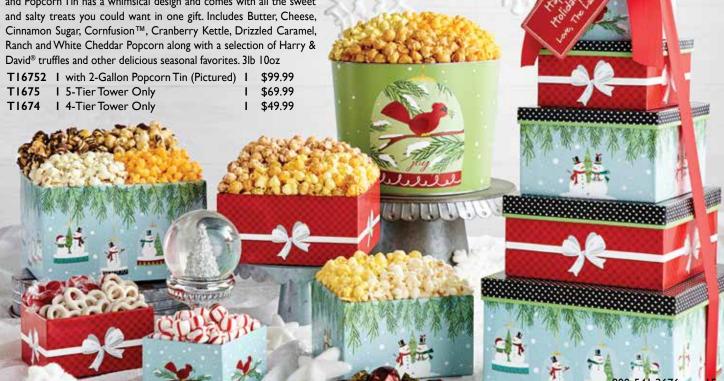

#### **MAGICAL HOLIDAY 5 TIER GIFT TOWER** & POPCORN TIN

Remember the delight you felt shaking a snow globe and watching the snow dance around? This is like that, only better. This 5-Tier Gift Tower and Popcorn Tin has a whimsical design and comes with all the sweet David® truffles and other delicious seasonal favorites. 3lb 10oz