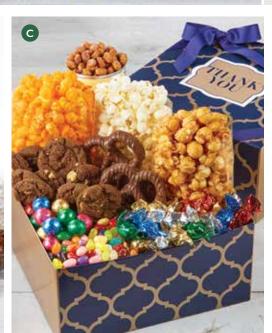

#### **C | SHINING SENTIMENTS** THANK YOU JUMBO SAMPLER P

For those who love to try a whole lot of everything, our lumbo Sampler has it all! Perfect for parties and gatherings, enjoy an abundant assortment of 3 delicious flavors of Popcorn: Cheese, White Cheddar and Caramel, along with mini chocolate chip cookies and an array of other snacks that will leave no doubt in their minds how grateful you truly are. Ilb I loz

C074TY I \$49.99