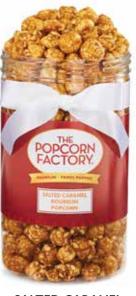

#### A | BELIEVE! POPCORN TINS P

Even if you've found yourself on the naughty list (and who hasn't?), there is still time to get on the jolly guy's good side. Ditch the cookies and milk and go with one of our Santa tins instead. They're packed with our deliciously fresh Popcorn in Butter, Cheese and Caramel. The 4-flavor edition also includes White Cheddar. 2-Gallon holds 32 cups, 3.5-Gallon holds 56 cups and the 6.5-Gallon holds 104 cups of Popcorn.

 P169230
 I 2-Gallon, 3 Flavor (Pictured)
 I \$36.99

 P169240
 I 2-Gallon, 4 Flavor
 I \$42.99

 P169330
 I 3.5-Gallon, 3 Flavor (Pictured)
 I \$42.99

 P169340
 I 3.5-Gallon, 4 Flavor
 I \$48.99

 P169030
 I 6.5-Gallon, 3 Flavor
 I \$57.99

 P169040
 I 6.5-Gallon, 4 Flavor (Pictured)
 I \$63.99