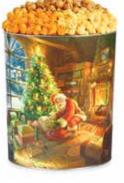

#### A | BELIEVE! POPCORN TINS P

Even if you've found yourself on the naughty list (and who hasn't?), there is still time to get on the jolly guy's good side. Ditch the cookies and milk and go with one of our Santa tins instead. They're packed with our deliciously fresh Popcorn in Butter, Cheese and Caramel. The 4-flavor edition also includes White Cheddar. 2-Gallon holds 32 cups, 3.5-Gallon holds 56 cups and the 6.5-Gallon holds 104 cups of Popcorn.

 P169230
 I 2-Gallon, 3 Flavor (Pictured)
 I \$36.99

 P169240
 I 2-Gallon, 4 Flavor
 I \$42.99

 P169330
 I 3.5-Gallon, 3 Flavor (Pictured)
 I \$42.99

 P169340
 I 3.5-Gallon, 4 Flavor
 I \$48.99

 P169030
 I 6.5-Gallon, 3 Flavor
 I \$57.99

 P169040
 I 6.5-Gallon, 4 Flavor (Pictured)
 I \$63.99