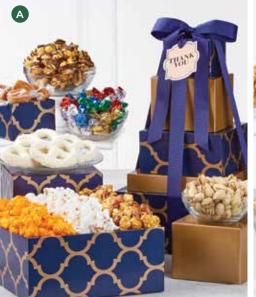

#### A | SHINING SENTIMENTS THANK YOU GIFT TOWER P

Big gestures deserve a big thanks. That's why we created the Shining Sentiments Thank You Tower. It's filled with a delectable blend of Ranch, Cheese, Drizzled Caramel, and Drizzled Butter Toffee Almond Pretzel Popcorn, along with a delicious selection of other goodies that will remind them of your gratitude through multiple nom sessions. 1lb 6oz

T0745TY I \$39.99