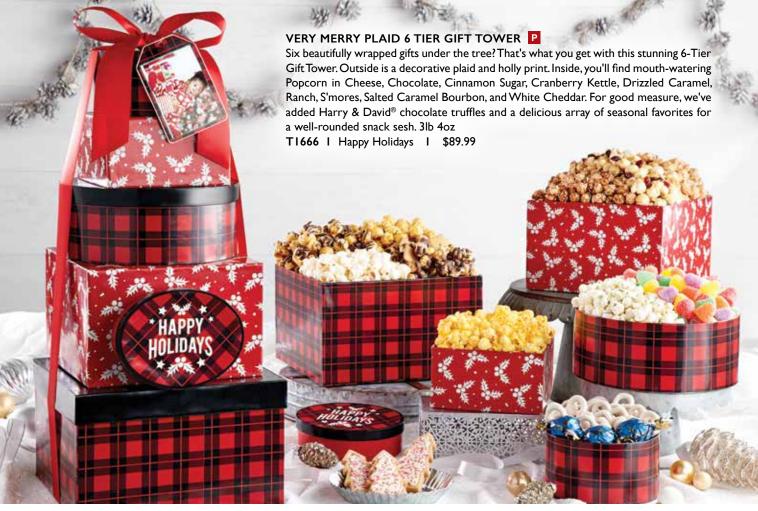

The weather outside might be frightful, but there's enough snackage here to stay cozy inside all winter long. Our snowflake 6-box tower not only includes Popcorn in a seemingly endless number of flavors - Cheese, Chocolate, Cinnamon Sugar, Cranberry Kettle, Drizzled Caramel, Ranch, S'mores, Salted Caramel Bourbon and White Cheddar – but it also features decadent Harry & David® chocolate truffles and seasonal treats to satisfy your sweet tooth. Can come with or without a 2-gallon tin loaded with Butter, Cheese and Caramel Popcorn. 5lb loz. Tower Only 3lb 8oz

T16862 I with 2-Gallon Popcorn Tin (Pictured) I \$124.99 T1686 I Tower Only