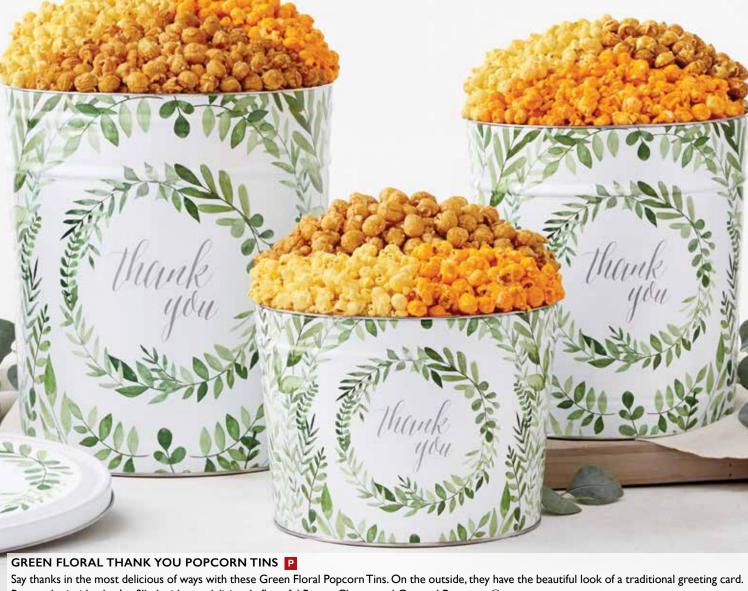

#### SHINING SENTIMENTS THANK YOU POPCORN TINS P

A text message is nice, but if you REALLY want to show your gratitude it's always better to say it with Popcorn. One bite of our Popcorn, and they will have no doubt in their minds that you really mean it. 3-Flavor tins include Butter, Cheese and Caramel Popcorn. 4-Flavor adds White Cheddar to the mix. 2-Gallon tins contain 32 cups, 3.5-Gallon tins contain 56 cups and 6.5-Gallon tins contain 104 cups of Popcorn.

P074230 | 2-Gallon, 3-Flavor | \$36.99 P074330 | 3.5-Gallon, 3-Flavor | \$42.99 P074030 | 6.5-Gallon, 3-Flavor | \$57.99 P074240 | 2-Gallon, 4-Flavor | \$42.99 **P074340** I 3.5-Gallon, 4-Flavor I \$48.99 P074040 I 6.5-Gallon, 4-Flavor I \$63.99

But on the inside, they're filled with our deliciously flavorful Butter, Cheese and Caramel Popcorn. (1) D

P125230 | 12-Gallon, 3-Flavor | | \$36.99 P125330 I 3.5-Gallon, 3-Flavor I \$42.99 P125030 I 6.5-Gallon, 3-Flavor I \$57.99