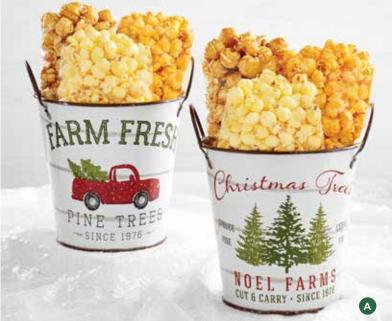

#### A | POPCORN PAILS

What's better than Popcorn for the holidays? Getting it packed inside adorable, nostalgic decorative pails that enhance your seasonal décor. Includes our freshly popped Butter, Cheese and Caramel Popcorn. 4oz UD

NA169TK | Truck | \$19.99 NAI38TR | Trees | \$19.99