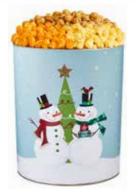

#### **MAGICAL HOLIDAY 5 TIER GIFT TOWER** & POPCORN TIN

Remember the delight you felt shaking a snow globe and watching the snow dance around? This is like that, only better. This 5-Tier Gift Tower and Popcorn Tin has a whimsical design and comes with all the sweet David® truffles and other delicious seasonal favorites. 3lb 10oz

## **MAGICAL HOLIDAY POPCORN TINS** See Page 20 for more information

P167230 I 2-Gallon, 3-Flavor \$36.99 **P167240** I 2-Gallon, 4-Flavor \$42.99 P167330 I 3.5-Gallon, 3-Flavor I \$42.99 **P167340** I 3.5-Gallon, 4-Flavor \$48.99 P167030 I 6.5-Gallon, 3-Flavor I \$57.99 P167040 I 6.5-Gallon, 4-Flavor I \$63.99