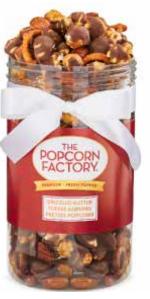

#### LET IT SNOW SNOWFLAKE CHOCOLATE LOVERS SAMPLER

Tis the season for chocolate! This Chocolate Lovers Sampler comes with delicious Caramel, Chocolate, Drizzle Butter Toffee Almond Pretzel, Drizzled Caramel, S'mores, and Salted Caramel Bourbon Popcorn. Also, Harry & David® truffles and an array of other chocolate treats for you to enjoy. It's decadence in a box! 3lb 207.