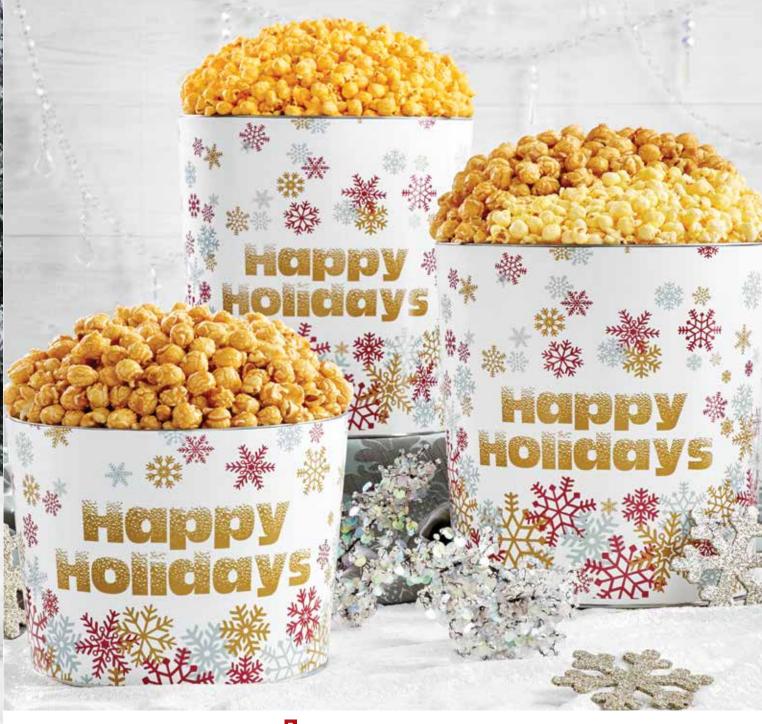

P166230 I 2-Gallon, 3-Flavor

P166240 I 2-Gallon, 4-Flavor

P166330 I 3.5-Gallon, 3-Flavor I

P166340 I 3.5-Gallon, 4-Flavor I

P166030 I 6.5-Gallon, 3-Flavor I

P166040 I 6.5-Gallon, 4-Flavor I

\$42.99

\$36.99

\$42.99

\$42.99

\$48.99

\$57.99

\$63.99

See Page 11 for more information

3.5-Gallon

56 Cups of Popcorn