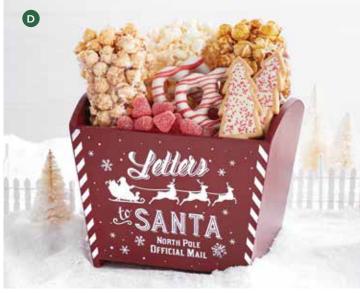

#### D | LETTERS TO SANTA MAILBOX

We're not saying that slipping a little Popcorn in with your letters to Santa will increase your odds of waking up happy on Christmas morning. We're just saying with fresh Drizzled Caramel, Cinnamon Sugar, and White Cheddar Popcorn, it certainly won't hurt. We've also added a variety of other seasonal treats for a well-rounded gift anyone would be happy to receive – even the big guy himself. Ilb 2oz

NA169LSM I \$39.99