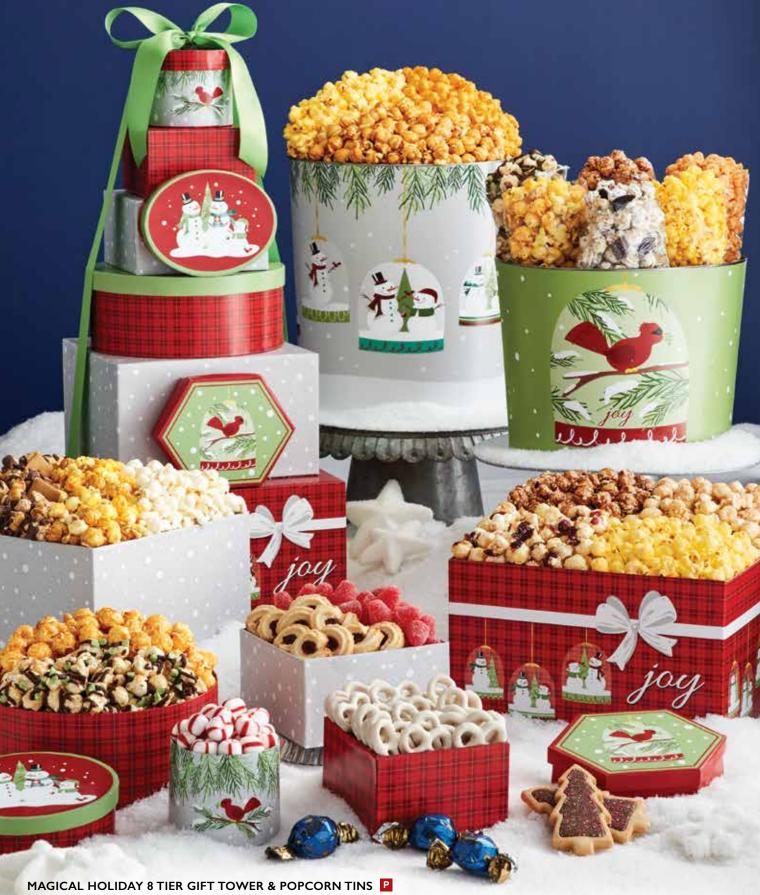

The weatherman might be calling for a snowstorm, but at least it's a good excuse to stock up on snackage. This 8-tier Gift Tower and Popcorn tin has so much delicious Popcorn, you'll have enough for yourself and a friend to dig in all winter. It comes with Butter, Chocolate, Cinnamon Sugar, Cornfusion™, Cranberry Kettle, Drizzled Caramel, Holiday Cookie Dough, Salted Caramel Bourbon, and White Cheddar. This is combined with Harry & David® truffles and a huge assortment of other holiday treats - there's something for everyone! Also includes a 2-Gallon tin with 6 flavors of Popcorn as well as a 3.5-Gallon tin filled with Butter, Cheese and Caramel Popcorn. With 2 Popcorn Tins 8lb 2oz. With 1 Popcorn Tin 5lb 1oz.

T16882 I with 2-Gallon, 3-Flavor Popcorn Tin Only I \$149.99 T168832 I with 2-Gallon & 3.5-Gallon Popcorn Tins (Pictured) I \$184.99

ALSO AVAILABLE IN VERY MERRY PLAID WITH MERRY CHRISTMAS OR HAPPY HOLIDAYS MESSAGE - SEE WEBSITE P

T16582 I with 2-Gallon, 3-Flavor Popcorn Tin Only - Merry I \$149.99 T165832 I with 2-Gallon & 3.5-Gallon Popcorn Tins- Merry I \$184.99

T16682 I with 2-Gallon, 3-Flavor Popcorn Tin Only - Holidays I \$149.99 T166832 I with 2-Gallon & 3.5-Gallon Popcorn Tins- Holidays I \$184.99