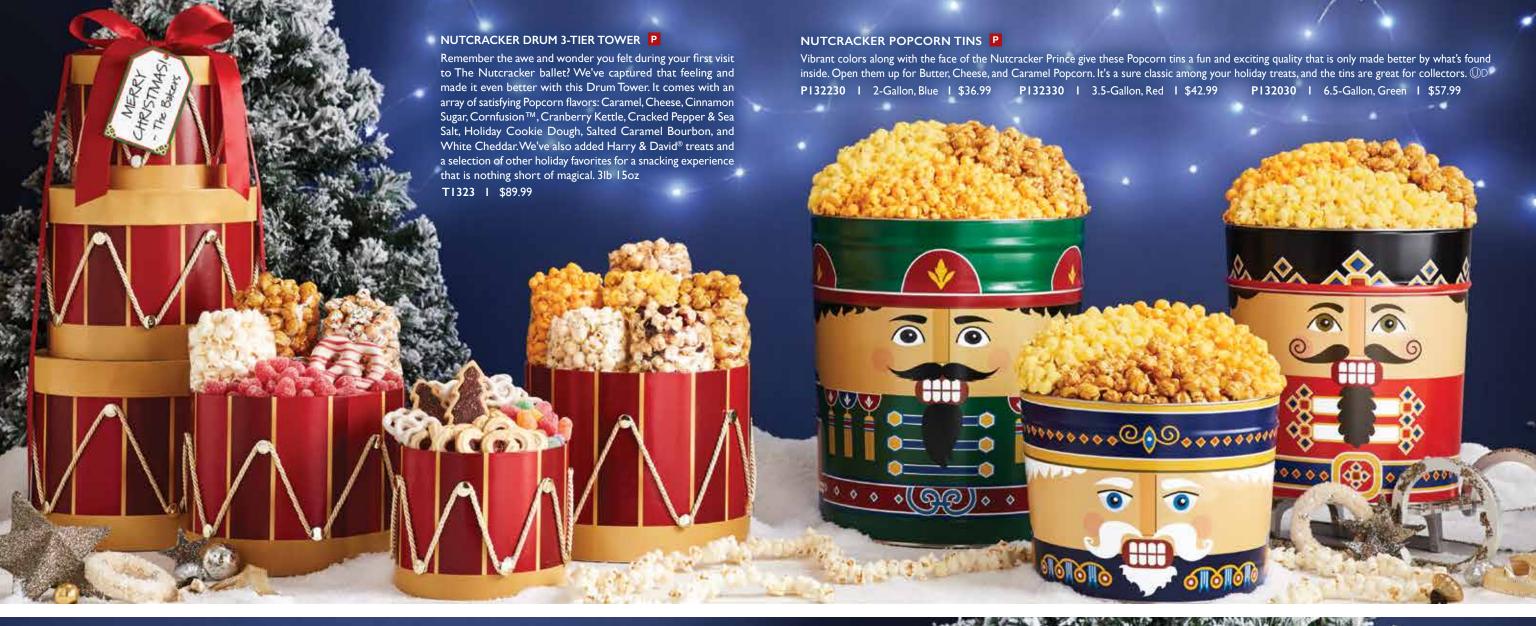

**NUTCRACKER POPCORN TINS** 

P132330 I 3.5-Gallon, 3-Flavor I

P132230 I 2-Gallon, 3-Flavor I \$36.99

P132030 I 6.5-Gallon, 3-Flavor I \$57.99

**HAPPY HOLIDAYS POPCORN TINS** 

See Page 12 for more information