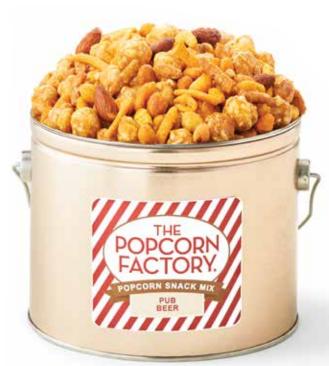

#### **NEW! PUB BEER POPCORN SNACK MIX**

Delight your tastebuds with this crunchy take on the crafted classic: Pub Beer. Our alcohol-free version mixes a stout ale base with a southwest seasoning, spicy peanuts, honey roasted sesame stickes, almonds, and more, for a unique Popcorn experience.

P510CB I \$32.99