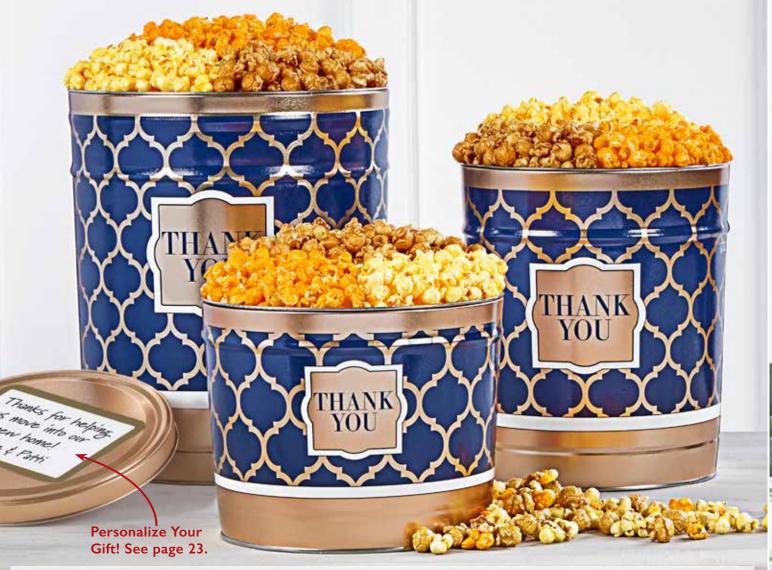

#### SHINING SENTIMENTS THANK YOU POPCORN TINS P

A text message is nice, but if you REALLY want to show your gratitude it's always better to say it with Popcorn. One bite of our Popcorn, and they will have no doubt in their minds that you really mean it. 3-Flavor tins include Butter, Cheese and Caramel Popcorn. 4-Flavor adds White Cheddar to the mix. 2-Gallon tins contain 32 cups, 3.5-Gallon tins contain 56 cups and 6.5-Gallon tins contain 104 cups of Popcorn.

P074230 | 2-Gallon, 3-Flavor | \$36.99 P074330 | 3.5-Gallon, 3-Flavor | \$42.99 P074030 | 6.5-Gallon, 3-Flavor | \$57.99 P074240 | 2-Gallon, 4-Flavor | \$42.99 **P074340** I 3.5-Gallon, 4-Flavor I \$48.99 P074040 I 6.5-Gallon, 4-Flavor I \$63.99

# Personalize Your Gift!

It's like having the entire dessert table at your holiday party, only nobody is around to give you side-eye if you want to take a taste of Every. Single. Thing. Our Let it Snow grand sampler is chock full of seasonal favorites and fresh Popcorn flavors like Butter, Cheese, Caramel, Cinnamon Sugar, Cranberry Kettle, Drizzled Caramel, Ranch and S'mores. We've also included Harry & David® chocolate truffles and other holiday treats to tempt your taste buds. 3lb 3oz C16810P 1 \$49.99