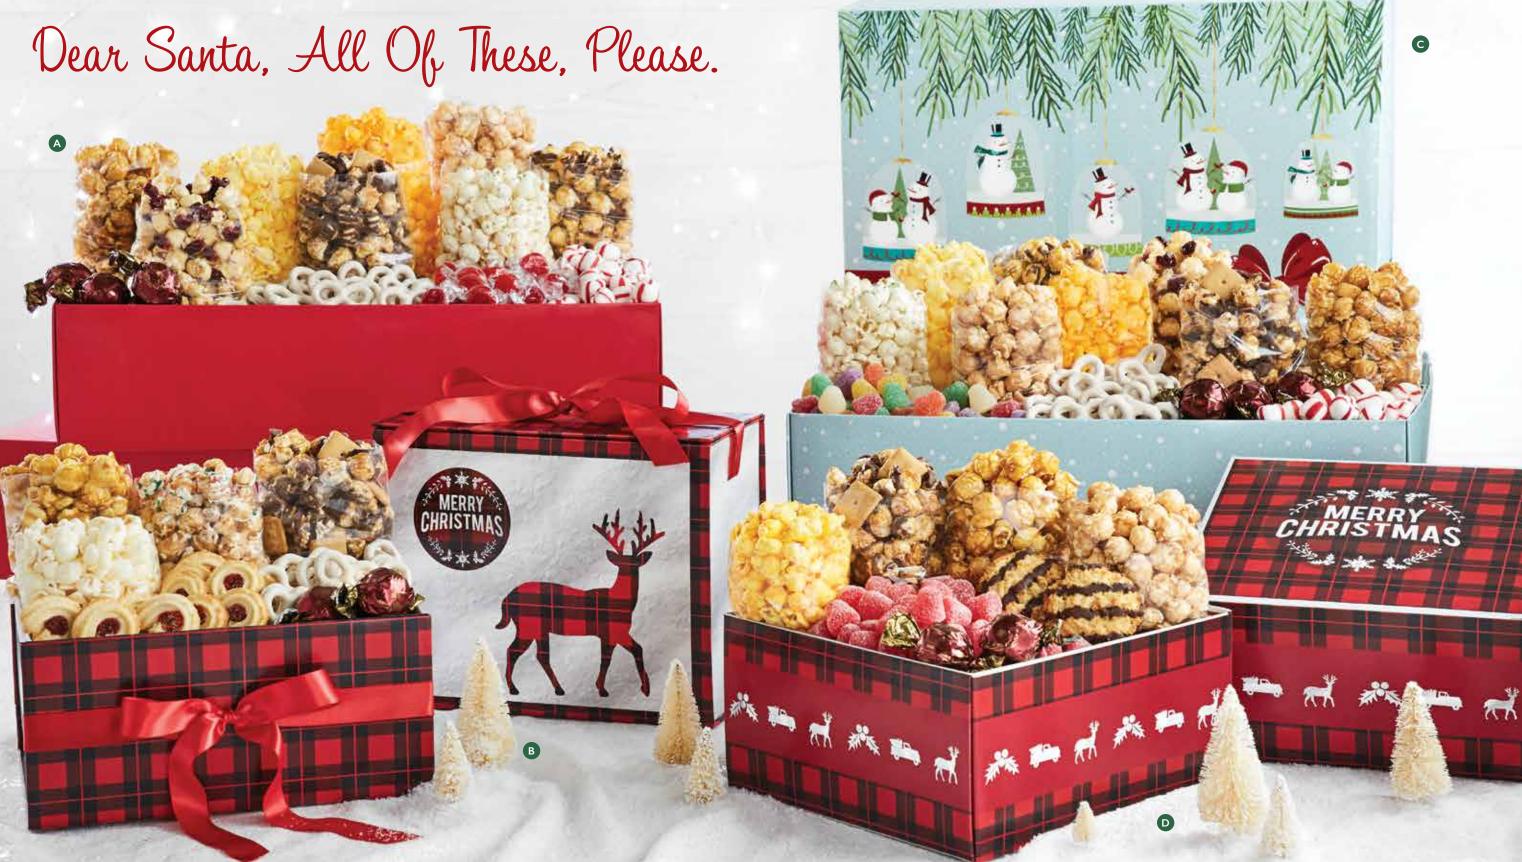

#### A | BELIEVE! POPCORN TINS P

Even if you've found yourself on the naughty list (and who hasn't?), there is still time to get on the jolly guy's good side. Ditch the cookies and milk and go with one of our Santa tins instead. They're packed with our deliciously fresh Popcorn in Butter, Cheese and Caramel. The 4-flavor edition also includes White Cheddar. 2-Gallon holds 32 cups, 3.5-Gallon holds 56 cups and the 6.5-Gallon holds 104 cups of Popcorn.

 P169230
 I 2-Gallon, 3 Flavor (Pictured)
 I \$36.99

 P169240
 I 2-Gallon, 4 Flavor
 I \$42.99

 P169330
 I 3.5-Gallon, 3 Flavor (Pictured)
 I \$42.99

 P169340
 I 3.5-Gallon, 4 Flavor
 I \$48.99

 P169030
 I 6.5-Gallon, 3 Flavor
 I \$57.99

 P169040
 I 6.5-Gallon, 4 Flavor (Pictured)
 I \$63.99

#### B | BELIEVE! SAMPLER

Can't make up your mind when it comes to gifts? Then the Believe! Sampler is for you. You'll not only get fresh Popcorn in Caramel, Cheese, Cinnamon Sugar, and S'mores flavors to satisfy your sweet and salty cravings, but we've included Harry & David® chocolate truffles and a delightful array of seasonal treats sure to please anyone on your list — including yourself. Ilb I2oz

C169997 I \$29.99

## C | SPECIAL DELIVERY HOLIDAY POPCORN SACK

Delight someone with this magical gift straight from Santa's workshop. Or, more likely? You'll want to smuggle this special delivery and keep it all for yourself. We don't blame you! With Butter, Caramel, Cinnamon Sugar, Cornfusion™, Cracked Pepper & Sea Salt, Holiday Cookie Dough, Mint Chocolate Chip, S'mores and White Cheddar Popcorn inside, there's plenty to share but that doesn't mean you'll want to. 2lb 3oz

NA1699 I \$49.99

#### D | LETTERS TO SANTA MAILBOX

We're not saying that slipping a little Popcorn in with your letters to Santa will increase your odds of waking up happy on Christmas morning. We're just saying with fresh Drizzled Caramel, Cinnamon Sugar, and White Cheddar Popcorn, it certainly won't hurt. We've also added a variety of other seasonal treats for a well-rounded gift anyone would be happy to receive – even the big guy himself. Ilb 2oz

NA169LSM I \$39.99

#### E | MERRY & BRIGHT TOWER

Our elves have already created the perfect gift for anyone on your list. With 4 boxes jam packed with fresh Popcorn and seasonal treats, our Merry & Bright gift tower is the stuff holiday dreams are made of. It comes with Butter, Cheese, Caramel and Cinnamon Sugar Popcorn along with Harry & David® milk chocolate truffles and an array of other holiday favorites. Ilb 3oz

T1694 I \$49.99