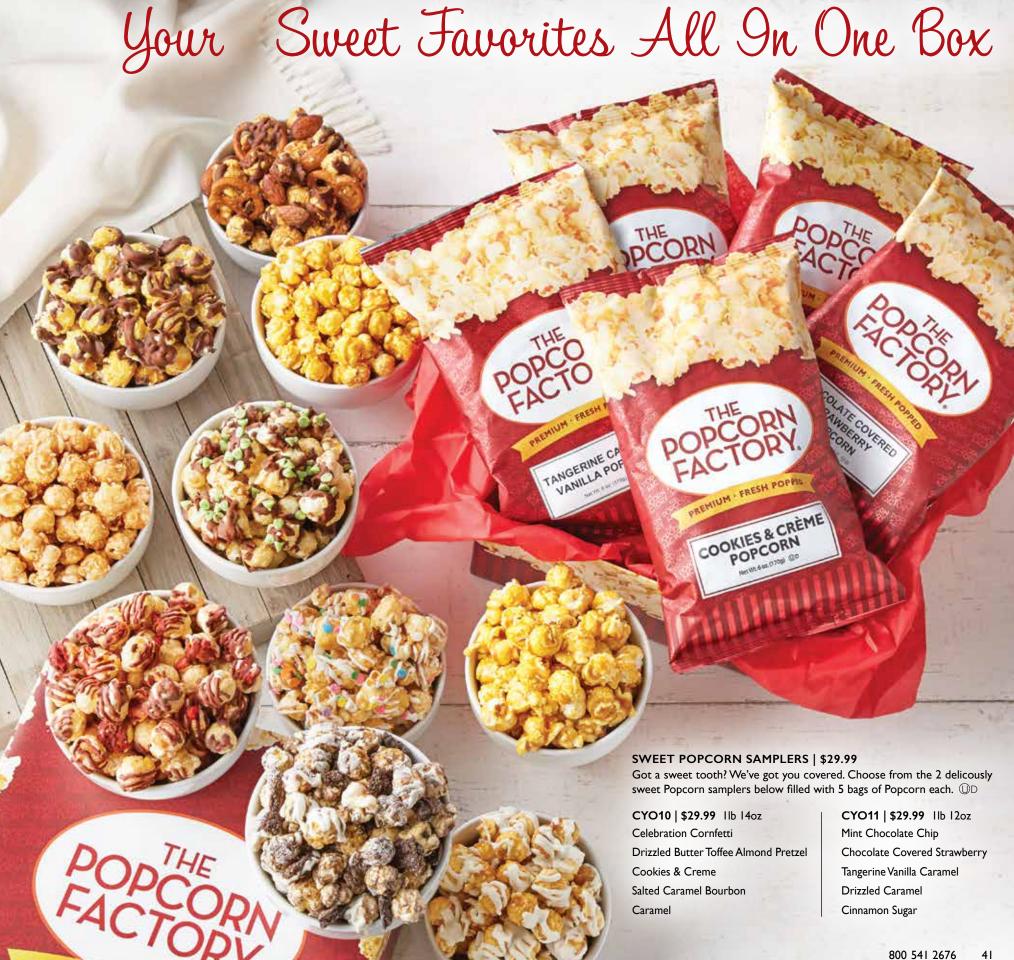

# Personalize Your Gift!

It's like having the entire dessert table at your holiday party, only nobody is around to give you side-eye if you want to take a taste of Every. Single. Thing. Our Let it Snow grand sampler is chock full of seasonal favorites and fresh Popcorn flavors like Butter, Cheese, Caramel, Cinnamon Sugar, Cranberry Kettle, Drizzled Caramel, Ranch and S'mores. We've also included Harry & David® chocolate truffles and other holiday treats to tempt your taste buds. 3lb 3oz C16810P 1 \$49.99

With our Let it Snow tin 3.5-gallon sampler, you get piles of delicious Popcorn in Caramel, Cheese, Cinnamon Sugar, Cracked Pepper & Sea Salt, Mint Chocolate Chip, Ranch and Toffee Caramel Sea Salt. We've also added decadent Harry & David® truffles and a variety of other seasonal treats for your snacking enjoyment. 2lb 15oz