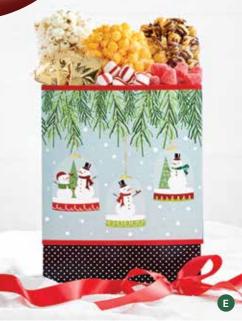

#### **E | MAGICAL WISHES SAMPLER**

There's no denying the magic of the holidays how else would we have made this jam-packed sampler happen? You'll get three of our delicious, fresh popped Popcorn flavors including Cheese, Drizzled Caramel, and Ranch, along with more festively delicious treats to please even the pickiest of people on your list. Ilb 3oz C167998 1 \$24.99