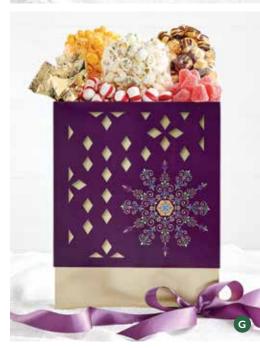

#### **G | LET IT SNOW SAMPLER**

Remember those cut out snowflakes you made as a kid? This Let it Snow sampler is every bit as fun, and a lot more delicious. It comes with mounds of delicious Popcorn in Cheese, Ranch, and Drizzled Caramel flavors along with a selection of other seasonal treats that are sure to bring out the kid in you. Ilb 3oz

C169889P I \$24.99