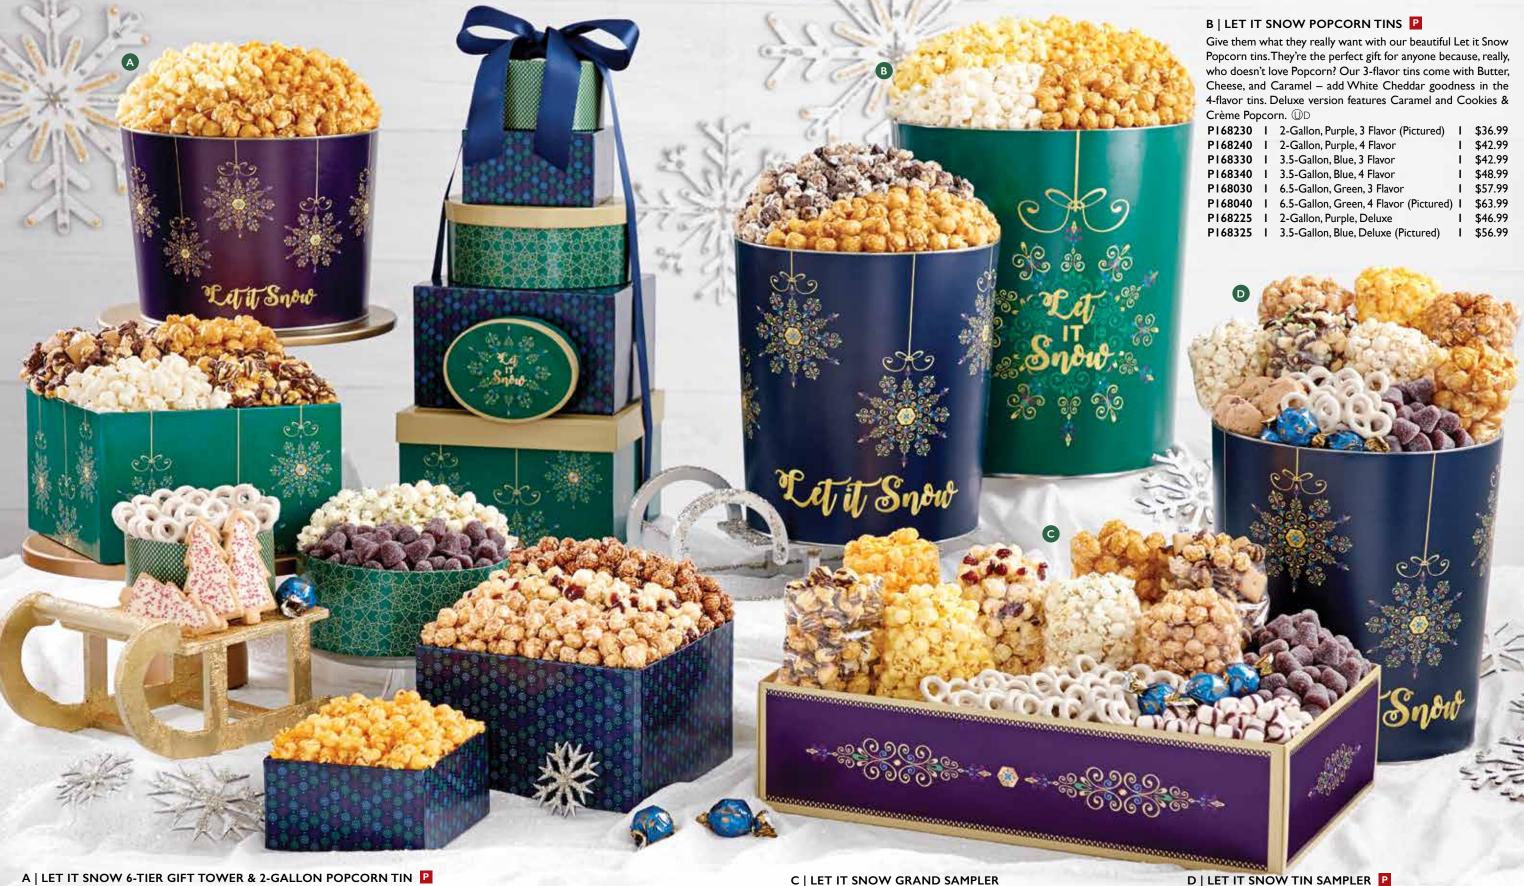

# Personalize Your Gift!

It's like having the entire dessert table at your holiday party, only nobody is around to give you side-eye if you want to take a taste of Every. Single. Thing. Our Let it Snow grand sampler is chock full of seasonal favorites and fresh Popcorn flavors like Butter, Cheese, Caramel, Cinnamon Sugar, Cranberry Kettle, Drizzled Caramel, Ranch and S'mores. We've also included Harry & David® chocolate truffles and other holiday treats to tempt your taste buds. 3lb 3oz C16810P 1 \$49.99

With our Let it Snow tin 3.5-gallon sampler, you get piles of delicious Popcorn in Caramel, Cheese, Cinnamon Sugar, Cracked Pepper & Sea Salt, Mint Chocolate Chip, Ranch and Toffee Caramel Sea Salt. We've also added decadent Harry & David® truffles and a variety of other seasonal treats for your snacking enjoyment. 2lb 15oz