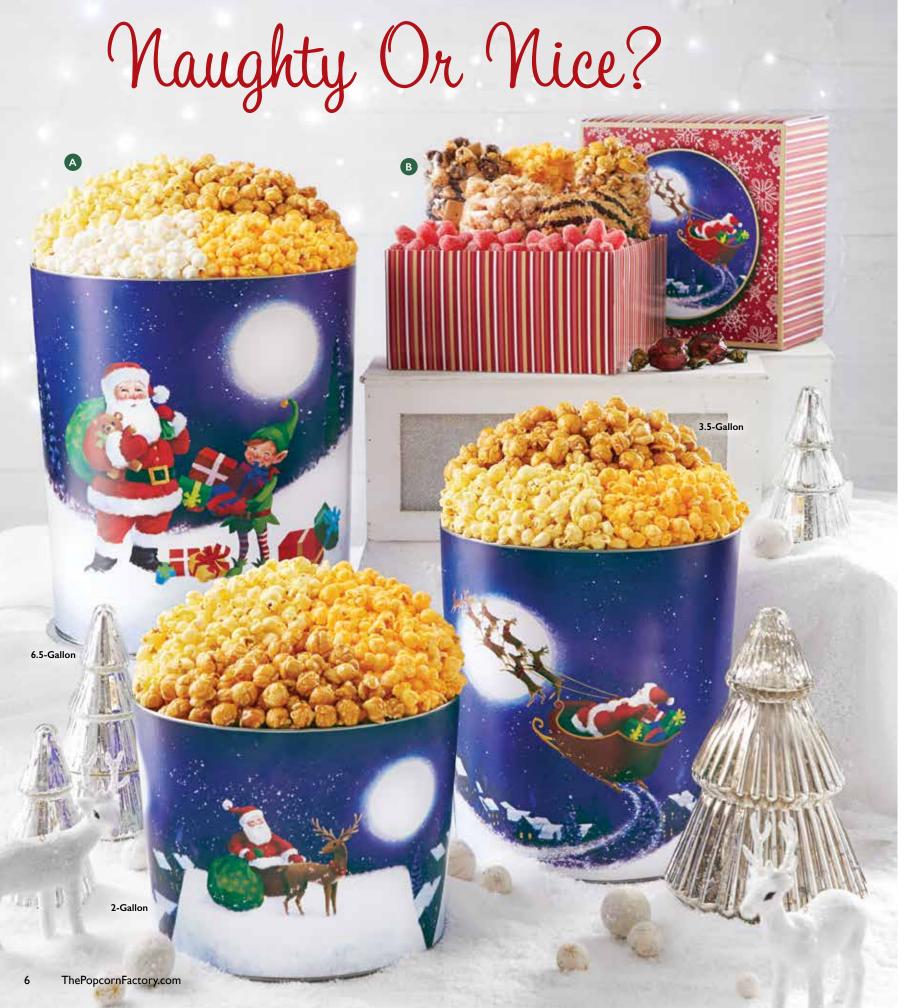

#### A | BELIEVE! POPCORN TINS P

Even if you've found yourself on the naughty list (and who hasn't?), there is still time to get on the jolly guy's good side. Ditch the cookies and milk and go with one of our Santa tins instead. They're packed with our deliciously fresh Popcorn in Butter, Cheese and Caramel. The 4-flavor edition also includes White Cheddar. 2-Gallon holds 32 cups, 3.5-Gallon holds 56 cups and the 6.5-Gallon holds 104 cups of Popcorn.

 P169230
 I 2-Gallon, 3 Flavor (Pictured)
 I \$36.99

 P169240
 I 2-Gallon, 4 Flavor
 I \$42.99

 P169330
 I 3.5-Gallon, 3 Flavor (Pictured)
 I \$42.99

 P169340
 I 3.5-Gallon, 4 Flavor
 I \$48.99

 P169030
 I 6.5-Gallon, 3 Flavor
 I \$57.99

 P169040
 I 6.5-Gallon, 4 Flavor (Pictured)
 I \$63.99