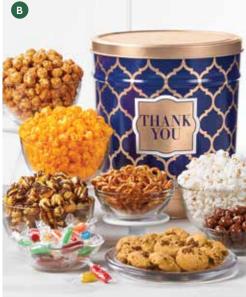

#### **B | SHINING SENTIMENTS THANK YOU 3.5 GALLON** SNACK ASSORTMENT P

You've probably heard that the way to someone's heart is through the stomach, and we'd have to agree. Your heartfelt thanks will be crystal clear at the first bite of Cheese, Ranch, Drizzled Caramel, and Toffee Caramel & Sea Salt Popcorn. We've also added several other treats like chocolate covered Popcorn Bites to round it out with the ideal blend of sweet and savory. 2lb I loz

C07433TY I \$54.99