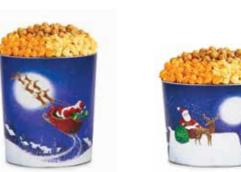

#### A | BELIEVE! POPCORN TINS P

Even if you've found yourself on the naughty list (and who hasn't?), there is still time to get on the jolly guy's good side. Ditch the cookies and milk and go with one of our Santa tins instead. They're packed with our deliciously fresh Popcorn in Butter, Cheese and Caramel. The 4-flavor edition also includes White Cheddar. 2-Gallon holds 32 cups, 3.5-Gallon holds 56 cups and the 6.5-Gallon holds 104 cups of Popcorn.

 P169230
 I 2-Gallon, 3 Flavor (Pictured)
 I \$36.99

 P169240
 I 2-Gallon, 4 Flavor
 I \$42.99

 P169330
 I 3.5-Gallon, 3 Flavor (Pictured)
 I \$42.99

 P169340
 I 3.5-Gallon, 4 Flavor
 I \$48.99

 P169030
 I 6.5-Gallon, 3 Flavor
 I \$57.99

 P169040
 I 6.5-Gallon, 4 Flavor (Pictured)
 I \$63.99