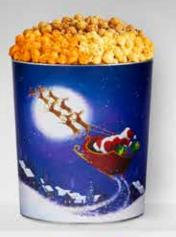

#### A | BELIEVE! POPCORN TINS P

Even if you've found yourself on the naughty list (and who hasn't?), there is still time to get on the jolly guy's good side. Ditch the cookies and milk and go with one of our Santa tins instead. They're packed with our deliciously fresh Popcorn in Butter, Cheese and Caramel. The 4-flavor edition also includes White Cheddar. 2-Gallon holds 32 cups, 3.5-Gallon holds 56 cups and the 6.5-Gallon holds 104 cups of Popcorn.

 P169230
 I 2-Gallon, 3 Flavor (Pictured)
 I \$36.99

 P169240
 I 2-Gallon, 4 Flavor
 I \$42.99

 P169330
 I 3.5-Gallon, 3 Flavor (Pictured)
 I \$42.99

 P169340
 I 3.5-Gallon, 4 Flavor
 I \$48.99

 P169030
 I 6.5-Gallon, 3 Flavor
 I \$57.99

 P169040
 I 6.5-Gallon, 4 Flavor (Pictured)
 I \$63.99