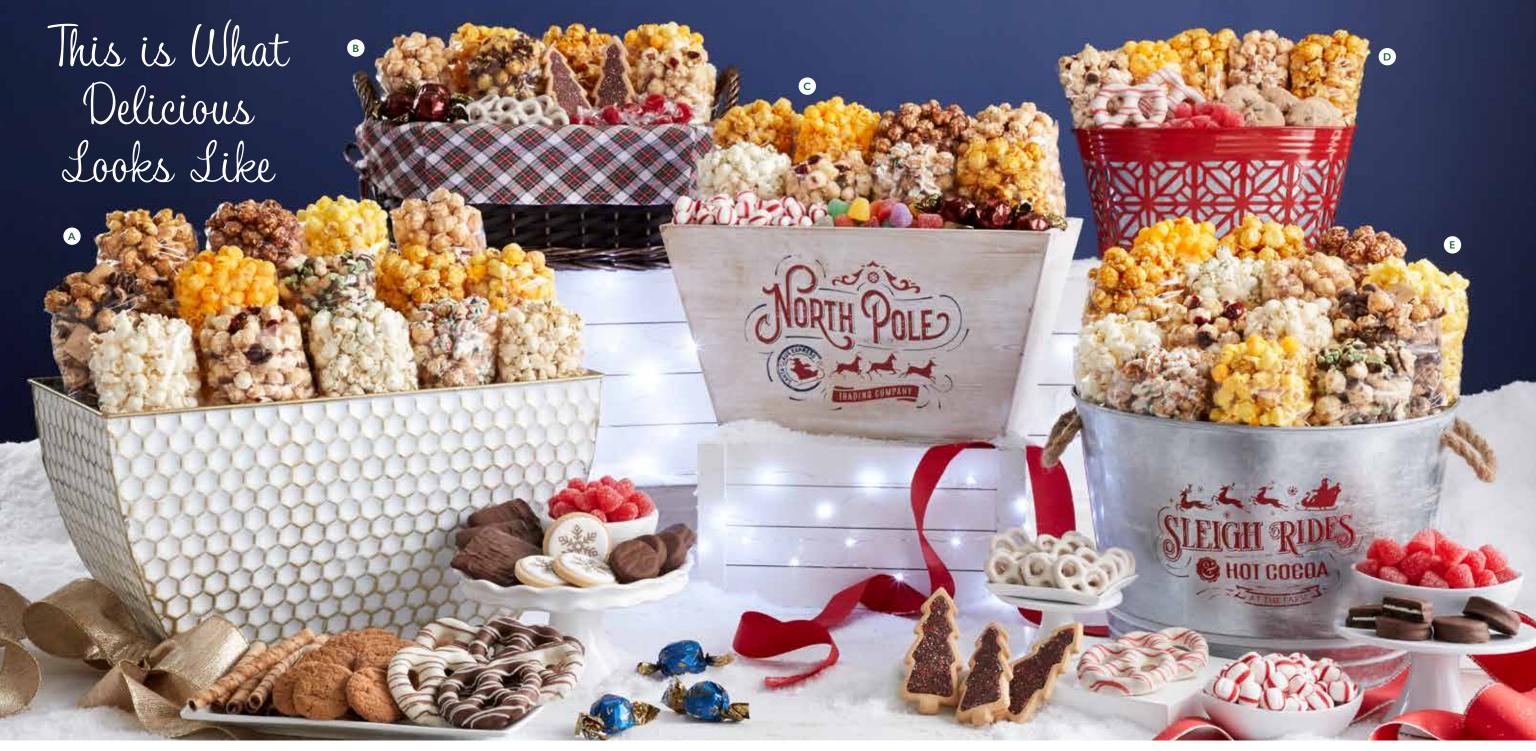

#### A | SIMPLY RED GRAND SAMPLER

Finding the right treats for a holiday party is never easy. How do you please everyone? This delicious sampler to the rescue. It's a tantalizing combination of Butter, Cheese, Caramel, Cinnamon Sugar, Cranberry Kettle, Drizzled Caramel, Ranch, and S'mores Popcorn, so there is truly something for everyone. Not convinced? We added some Harry & David® truffles and a selection of other holiday goodies for you to sink your teeth into. 2lb 13oz

C081001 I \$49.99

#### **B | VERY MERRY REINDEER SAMPLER**

If you're looking for a reason to stay home where it's warm, then let us present you with our Reindeer Plaid Sampler. It's full of delicious Caramel, Holiday Cookie Dough, S'mores, and White Cheddar Popcorn along with Harry & David® dark chocolate truffles and cookies. With all this yumminess in one box, you may never leave home again. Ilb 3oz

C165998 I \$39.99

#### C | MAGICAL HOLIDAY GRAND SAMPLER

All kids love snow globes. And with five of them on this Grand Sampler, you may distract them just long enough to swipe the goodies found inside for yourself. It's loaded with Butter, Cheese, Caramel, Cinnamon Sugar, Cranberry Kettle, Drizzled Caramel, Ranch and S'mores Popcorn combined with three decadent Harry & David® truffles and a variety of other treats you're sure to want for yourself. 3lb 3oz C16710 I \$49.99

#### **D | VERY MERRY PLAID SAMPLER**

If you're shopping last minute (and really, who isn't?), this sampler is for you. It features piles of our delectable Popcorn in Caramel, Cheese, Cinnamon Sugar, and S'mores, so it's the perfect gift for anyone on your list. We've even added Harry & David® truffles and other seasonal favorites for an added dose of decadence. Ilb 12oz

C165997 I \$29.99

800 541 2676 27