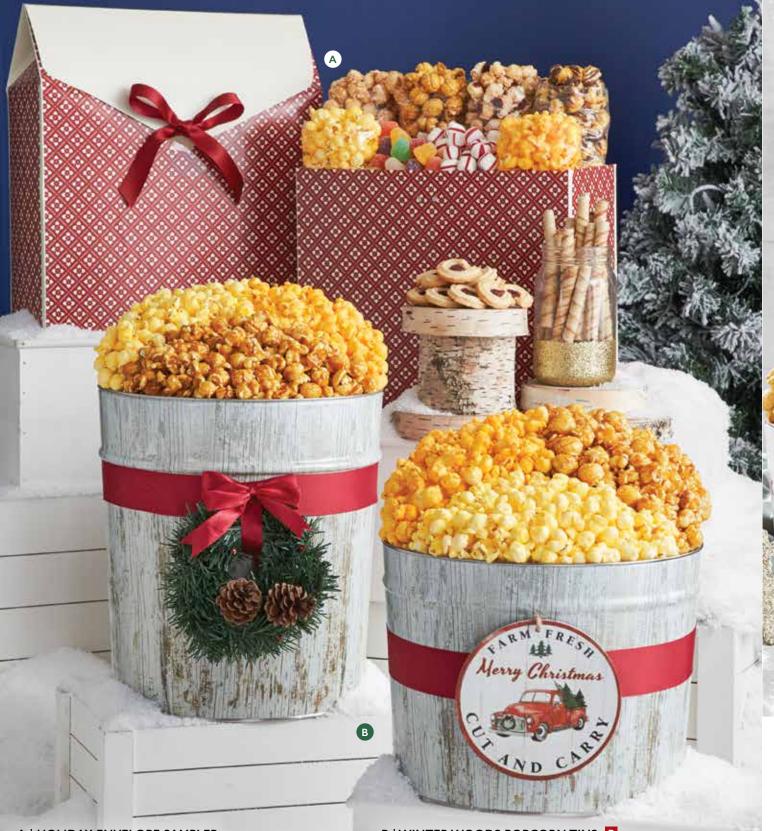

## B | WINTER WOODS POPCORN TINS P

It's a country Christmas, even if you live in the city, with our Winter Woods Popcorn Tins. They each feature a whimsical, reusable Holiday ornament on the outside to accent your holiday décor. But the good stuff is found inside, where you'll find Butter, Cheese and Caramel Popcorn for a delicious combination of salty and sweet that you won't be able to resist. UD

| P138230H | I | 2-Gallon, With Truck Ornament (Pictured) | 1 | \$41.99 |
|----------|---|------------------------------------------|---|---------|
| P138230  | ı | 2-Gallon, With Holiday Wreath            | 1 | \$41.99 |
| P138330H | ı | 3.5-Gallon, With Truck Ornament          | 1 | \$47.99 |

P138330 I 3.5-Gallon, With Holiday Wreath (Pictured) I \$47.99