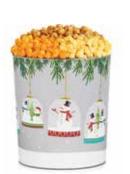

## B | WINTER WOODS POPCORN TINS P

It's a country Christmas, even if you live in the city, with our Winter Woods Popcorn Tins. They each feature a whimsical, reusable Holiday ornament on the outside to accent your holiday décor. But the good stuff is found inside, where you'll find Butter, Cheese and Caramel Popcorn for a delicious combination of salty and sweet that you won't be able to resist. UD

| P138230H | I | 2-Gallon, With Truck Ornament (Pictured) | 1 | \$41.99 |
|----------|---|------------------------------------------|---|---------|
| P138230  | ı | 2-Gallon, With Holiday Wreath            | 1 | \$41.99 |
| P138330H | ı | 3.5-Gallon, With Truck Ornament          | 1 | \$47.99 |

P138330 I 3.5-Gallon, With Holiday Wreath (Pictured) I \$47.99