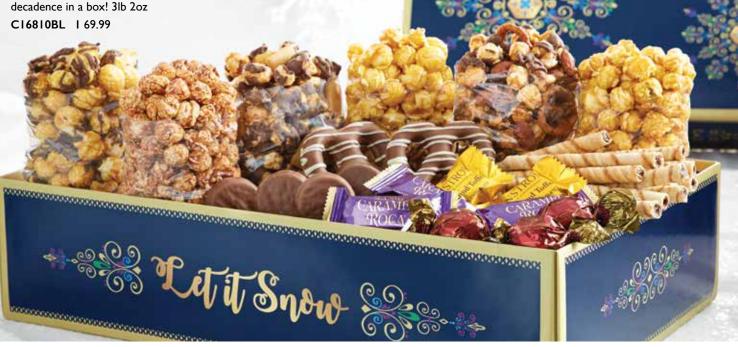

#### LET IT SNOW SNOWFLAKE CHOCOLATE LOVERS SAMPLER

Tis the season for chocolate! This Chocolate Lovers Sampler comes with delicious Caramel, Chocolate, Drizzle Butter Toffee Almond Pretzel, Drizzled Caramel, S'mores, and Salted Caramel Bourbon Popcorn. Also, Harry & David® truffles and an array of other chocolate treats for you to enjoy. It's decadence in a box! 3lb 207.