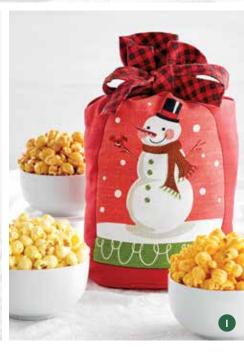

#### I I SNOWMAN SNACK SACK

Two ways this snowman is better than the real thing: It won't melt, and it's stuffed with Popcorn! Enjoy the deliciously fresh taste of our Butter, Cheese, and Caramel Popcorn, and reuse the adorable bag for your holiday gift giving or storing holiday decorations. 4oz OD NA1673 | \$19.99