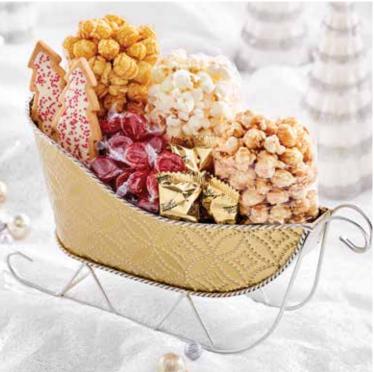

#### LET IT SNOW SNOWFLAKE SLEIGH

The sleigh is loaded up and ready to fly, but these aren't your typical holiday goodies – they're better! We've packed it full of our delicious Cinnamon Sugar, Caramel, and White Cheddar Popcorn along with a selection of sweet holiday favorites Santa himself wouldn't turn down. I2oz

NA168GS 1 \$39.99