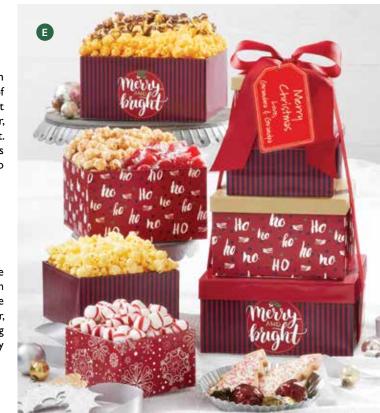

#### E | MERRY & BRIGHT TOWER

Our elves have already created the perfect gift for anyone on your list. With 4 boxes jam packed with fresh Popcorn and seasonal treats, our Merry & Bright gift tower is the stuff holiday dreams are made of. It comes with Butter, Cheese, Caramel and Cinnamon Sugar Popcorn along with Harry & David® milk chocolate truffles and an array of other holiday favorites. Ilb 3oz

T1694 I \$49.99