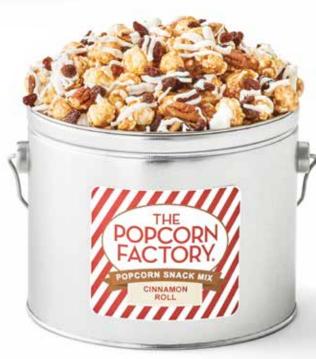

#### **NEW! CINNAMON ROLL** POPCORN SNACK MIX

No baking required! Eat a cinnamon roll anytime, anywhere with our sweet Popcorn mix! It starts off with our cinnamon sugar Popcorn and adds in white chocolate drizzle, pecans, and raisins for the yummiest flavor combination. 8 cups.

P510CR I \$32.99

We start with grown-in-the-USA kernels picked fresh and popped in small batches. Everyone's favorite snack is then embellished with the finest quality toppings, drizzles and coatings to deliver amazing flavor in every bite!