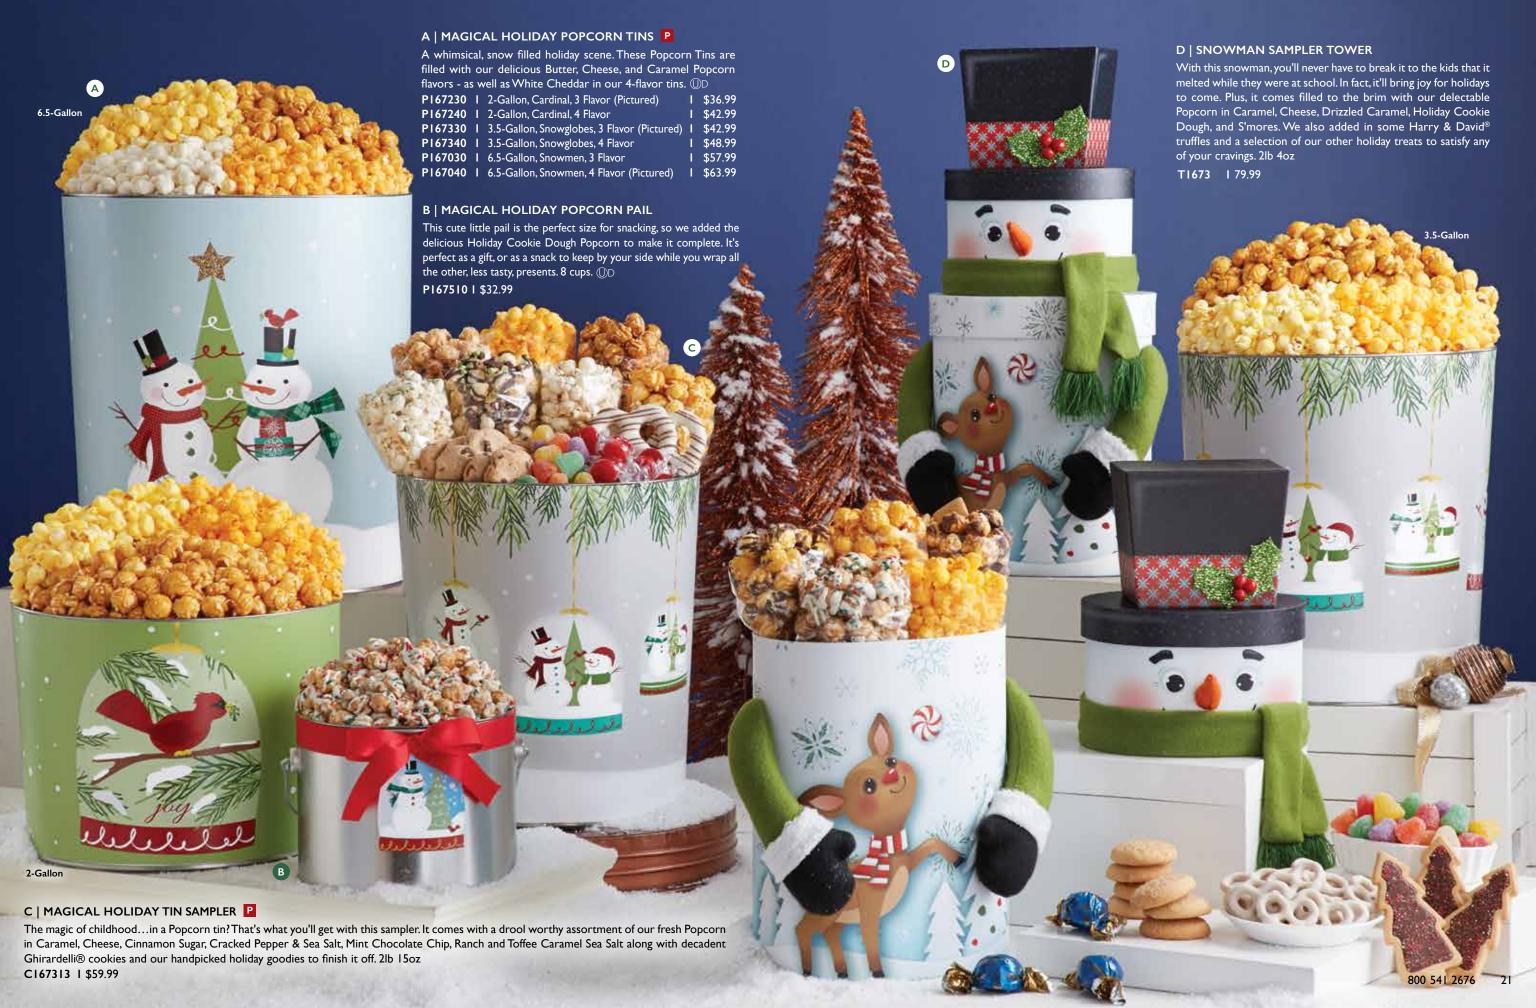

#### A | BELIEVE! POPCORN TINS P

Even if you've found yourself on the naughty list (and who hasn't?), there is still time to get on the jolly guy's good side. Ditch the cookies and milk and go with one of our Santa tins instead. They're packed with our deliciously fresh Popcorn in Butter, Cheese and Caramel. The 4-flavor edition also includes White Cheddar. 2-Gallon holds 32 cups, 3.5-Gallon holds 56 cups and the 6.5-Gallon holds 104 cups of Popcorn.

 P169230
 I 2-Gallon, 3 Flavor (Pictured)
 I \$36.99

 P169240
 I 2-Gallon, 4 Flavor
 I \$42.99

 P169330
 I 3.5-Gallon, 3 Flavor (Pictured)
 I \$42.99

 P169340
 I 3.5-Gallon, 4 Flavor
 I \$48.99

 P169030
 I 6.5-Gallon, 3 Flavor
 I \$57.99

 P169040
 I 6.5-Gallon, 4 Flavor (Pictured)
 I \$63.99

#### E | MERRY & BRIGHT TOWER

Our elves have already created the perfect gift for anyone on your list. With 4 boxes jam packed with fresh Popcorn and seasonal treats, our Merry & Bright gift tower is the stuff holiday dreams are made of. It comes with Butter, Cheese, Caramel and Cinnamon Sugar Popcorn along with Harry & David® milk chocolate truffles and an array of other holiday favorites. Ilb 3oz

T1694 I \$49.99