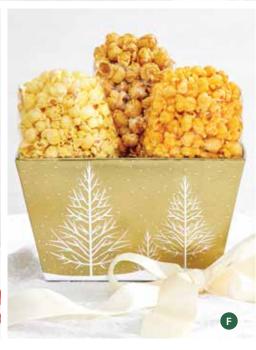

#### F | SHINE BRIGHT BASKET

Twinkling Snowflakes. Glistening Trees. Flavorful Popcorn. The holidays bring about all sorts of wonderful things, including our Shine Bright Basket. It's loaded up with Butter, Cheese, and Caramel Popcorn, all nestled into a shimmery gold basket that's perfect for the season – reuse it year after year. 4oz ①D

NA16801 1 \$19.99