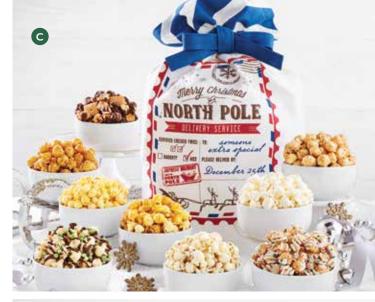

## C | SPECIAL DELIVERY HOLIDAY POPCORN SACK

Delight someone with this magical gift straight from Santa's workshop. Or, more likely? You'll want to smuggle this special delivery and keep it all for yourself. We don't blame you! With Butter, Caramel, Cinnamon Sugar, Cornfusion™, Cracked Pepper & Sea Salt, Holiday Cookie Dough, Mint Chocolate Chip, S'mores and White Cheddar Popcorn inside, there's plenty to share but that doesn't mean you'll want to. 2lb 3oz