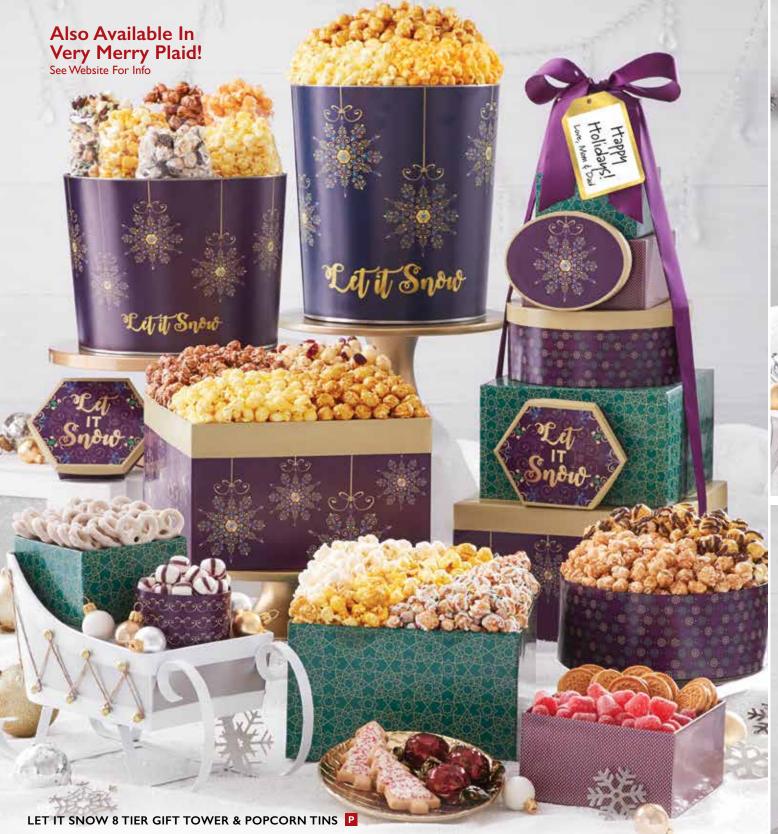

# Personalize Your Gift!

It's like having the entire dessert table at your holiday party, only nobody is around to give you side-eye if you want to take a taste of Every. Single. Thing. Our Let it Snow grand sampler is chock full of seasonal favorites and fresh Popcorn flavors like Butter, Cheese, Caramel, Cinnamon Sugar, Cranberry Kettle, Drizzled Caramel, Ranch and S'mores. We've also included Harry & David® chocolate truffles and other holiday treats to tempt your taste buds. 3lb 3oz C16810P 1 \$49.99

With our Let it Snow tin 3.5-gallon sampler, you get piles of delicious Popcorn in Caramel, Cheese, Cinnamon Sugar, Cracked Pepper & Sea Salt, Mint Chocolate Chip, Ranch and Toffee Caramel Sea Salt. We've also added decadent Harry & David® truffles and a variety of other seasonal treats for your snacking enjoyment. 2lb 15oz