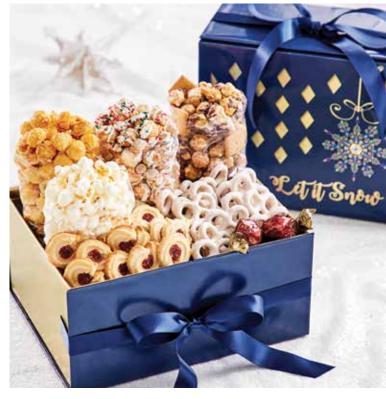

#### LET IT SNOW SNOWFLAKE SAMPLER

Hoodie? Check. Cozy slippers? Check. Fleece sweats you promised your spouse you'd throw out, but, yeah right? Got 'em right here. Now all you need for the perfect winter's night in is this Let It Snow Sampler. It's got all the Popcorn deliciousness you crave, like Caramel, Holiday Cookie Dough, S'mores, and White Cheddar, along with a selection of Harry & David® truffles and other seasonal selections you'll love. IIb 3oz

C168998BL 1 \$39.99

It's like a collection of your favorite childhood snow globes, if snow globes were filled with delicious Popcorn. This 8-Tier Tower is filled with yummy goodness. Featuring Butter, Chocolate, Cinnamon Sugar, Cornfusion™, Cranberry Kettle, Mint Chocolate Chip, S'mores, Salted Caramel Bourbon, White Cheddar, Nacho Cheese and Cookies & Crème Popcorn along with Harry & David® truffles and a wide range of other delicious holiday treats. Also includes a 2-Gallon tin with 6 flavors of Popcorn as well as a 3.5-Gallon tin filled with iconic Butter, Cheese and Caramel Popcorn. 8lbs